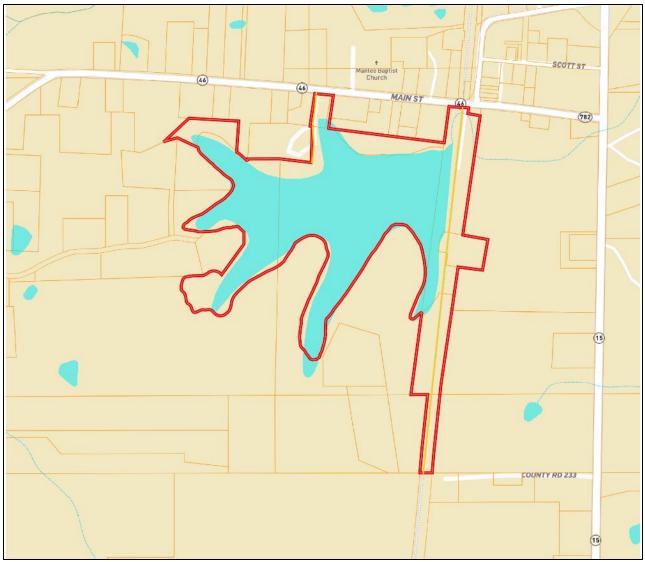

# OWNERSHIP MAP

### 65± ACRE S WITH 42+/- ACRE LAKE IN WEBSTER COUNTY, MISSISSIPPI

If you are interested in a fishing retreat, weekend get-a-way, or beautiful home-site on a private lake, look at this property! It is sixty-five acres with a forty-two acre lake within the city limits of Mantee, Mississippi. It is within 30 minutes of Starkville and is only two tenths mile west of Highway 15. Utilities are available. There are three access points and the views are amazing. Build a rental or personal residence. Enjoy the benefits of living in the country with fishing and boating lifestyle. Call Michael Halfacre for more information.