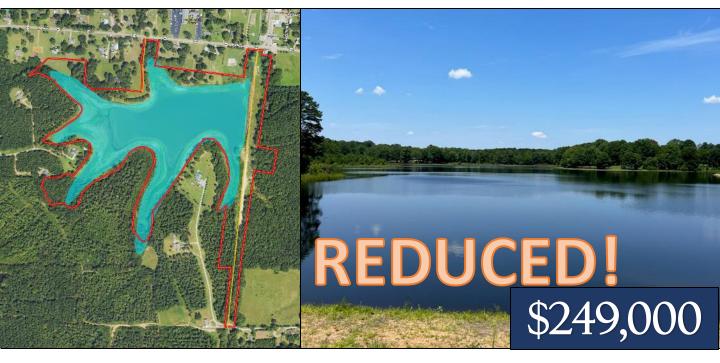

### 65± ACRE S WITH 42+/- ACRE LAKE IN WEBSTER COUNTY, MISSISSIPPI

If you are interested in a fishing retreat, weekend get-a-way, or beautiful home-site on a private lake, look at this property! It is sixty-five acres with a forty-two acre lake within the city limits of Mantee, Mississippi. It is within 30 minutes of Starkville and is only two tenths mile west of Highway 15. Utilities are available. There are three access points and the views are amazing. Build a rental or personal residence. Enjoy the benefits of living in the country with fishing and boating lifestyle. Call Michael Halfacre for more information.

# **AERIAL MAP**