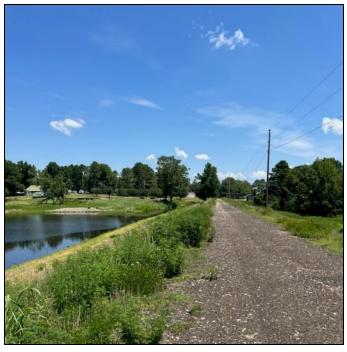

### 65± ACRE S WITH 42+/- ACRE LAKE IN WEBSTER COUNTY, MISSISSIPPI

If you are interested in a fishing retreat, weekend get-a-way, or beautiful home-site on a private lake, look at this property! It is sixty-five acres with a forty-two acre lake within the city limits of Mantee, Mississippi. It is within 30 minutes of Starkville and is only two tenths mile west of Highway 15. Utilities are available. There are three access points and the views are amazing. Build a rental or personal residence. Enjoy the benefits of living in the country with fishing and boating lifestyle. Call Michael Halfacre for more information.