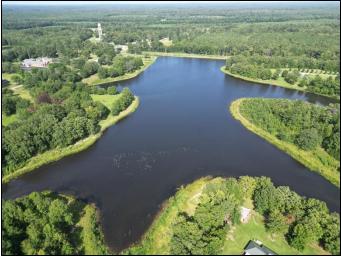

### 65± ACRE S WITH 42+/- ACRE LAKE IN WEBSTER COUNTY, MISSISSIPPI

If you are interested in a fishing retreat, weekend get-a-way, or beautiful home-site on a private lake, look at this property! It is sixty-five acres with a forty-two acre lake within the city limits of Mantee, Mississippi. It is within 30 minutes of Starkville and is only two tenths mile west of Highway 15. Utilities are available. There are three access points and the views are amazing. Build a rental or personal residence. Enjoy the benefits of living in the country with fishing and boating lifestyle. Call Michael Halfacre for more information.