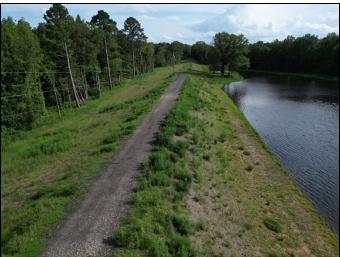

### 65± ACRE S WITH 42+/- ACRE LAKE IN WEBSTER COUNTY, MISSISSIPPI

If you are interested in a fishing retreat, weekend get-a-way, or beautiful home-site on a private lake, look at this property! It is sixty-five acres with a forty-two acre lake within the city limits of Mantee, Mississippi. It is within 30 minutes of Starkville and is only two tenths mile west of Highway 15. Utilities are available. There are three access points and the views are amazing. Build a rental or personal residence. Enjoy the benefits of living in the country with fishing and boating lifestyle. Call Michael Halfacre for more information.