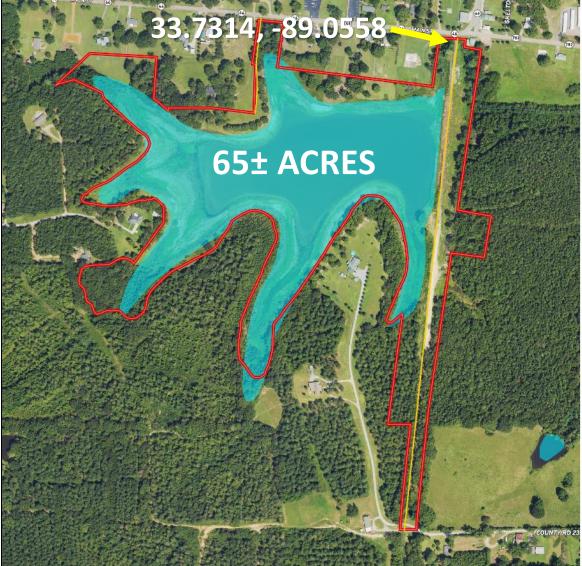

# **AERIAL MAP**

# OWNERSHIP MAP

## DIRECTIONAL MAP

<u>Directions from Mantee;</u> The property is situated within the city limits of Mantee and two tenths mile west of Highway 15. Mantee is thirty minutes from Starkville, Mississippi.