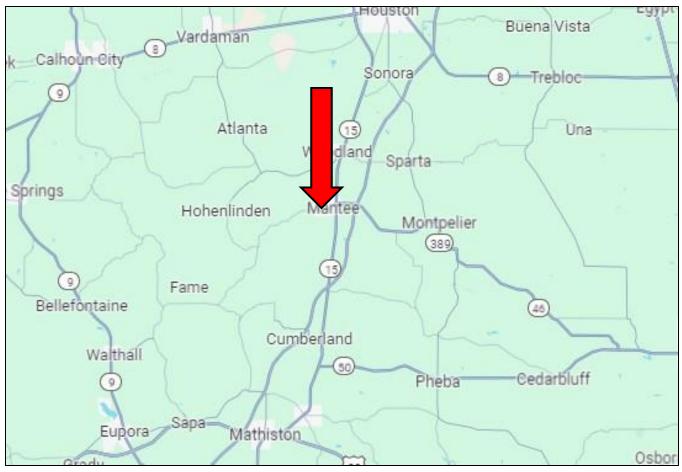

## DIRECTIONAL MAP

<u>Directions from Mantee;</u> The property is situated within the city limits of Mantee and two tenths mile west of Highway 15. Mantee is thirty minutes from Starkville, Mississippi.