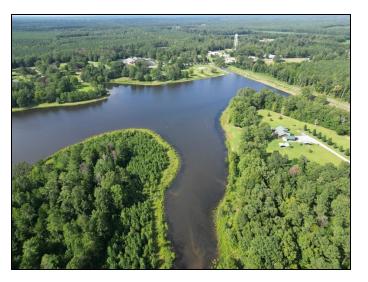

### 65± ACRE S WITH 42+/- ACRE LAKE IN WEBSTER COUNTY, MISSISSIPPI

If you are interested in a fishing retreat, weekend get-a-way, or beautiful home-site on a private lake, look at this property! It is sixty-five acres with a forty-two acre lake within the city limits of Mantee, Mississippi. It is within 30 minutes of Starkville and is only two tenths mile west of Highway 15. Utilities are available. There are three access points and the views are amazing. Build a rental or personal residence. Enjoy the benefits of living in the country with fishing and boating lifestyle. Call Michael Halfacre for more information.