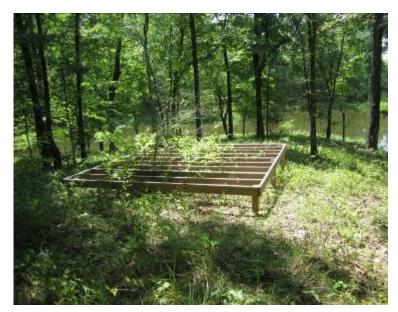

### RECREATIONAL TRACT

19.27+/- Acres in Pontotoc County, MS

This 19.27+/- acre wooded tract in Pontotoc County, MS, is a prime recreational property. It offers approximately 865 feet of frontage along Mitchell Duke Road and is conveniently located less than a mile from the Tombigbee National Forest, three miles from Davis Lake, and five miles from the Natchez Trace Parkway. The property features a mix of pines and hardwoods, a shooting house for hunting, a storage shed, a wooden foundation ready for a deck or cabin, a 1-acre stocked pond perfect for fishing, and trails ideal for your RV. With community water and electricity available, this property is also an excellent option for a rural residential site. Don't miss out—call Tom today!