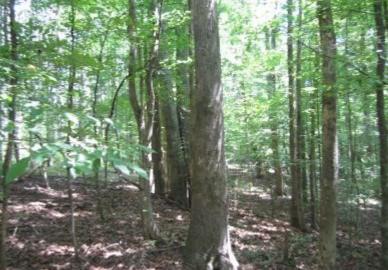

### RECREATIONAL TRACT

19.27+/- Acres in Pontotoc County, MS

This 19.27+/- acre wooded tract in Pontotoc County, MS, is a prime recreational property. It offers approximately 865 feet of frontage along Mitchell Duke Road and is conveniently located less than a mile from the Tombigbee National Forest, three miles from Davis Lake, and five miles from the Natchez Trace Parkway. The property features a mix of pines and hardwoods, a shooting house for hunting, a storage shed, a wooden foundation ready for a deck or cabin, a 1-acre stocked pond perfect for fishing, and trails ideal for your RV. With community water and electricity available, this property is also an excellent option for a rural residential site. Don't miss out—call Tom today!