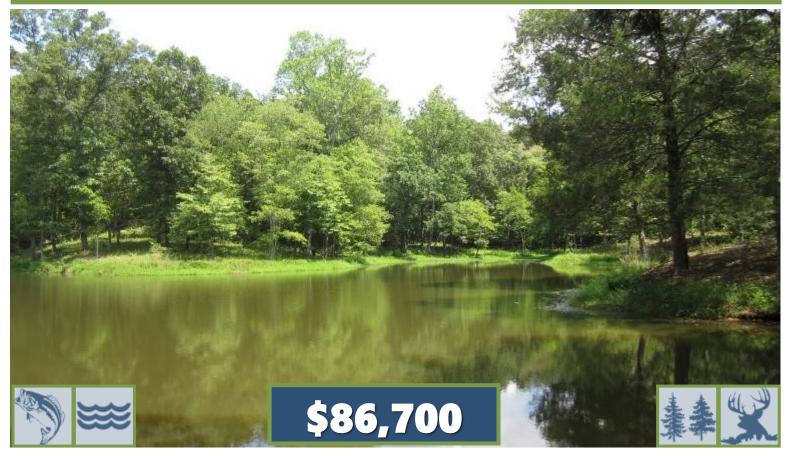

### RECREATIONAL TRACT

19.27+/- Acres in Pontotoc County, MS

This 19.27+/- acre wooded tract in Pontotoc County, MS, is a prime recreational property. It offers approximately 865 feet of frontage along Mitchell Duke Road and is conveniently located less than a mile from the Tombigbee National Forest, three miles from Davis Lake, and five miles from the Natchez Trace Parkway. The property features a mix of pines and hardwoods, a shooting house for hunting, a storage shed, a wooden foundation ready for a deck or cabin, a 1-acre stocked pond perfect for fishing, and trails ideal for your RV. With community water and electricity available, this property is also an excellent option for a rural residential site. Don't miss out—call Tom today!