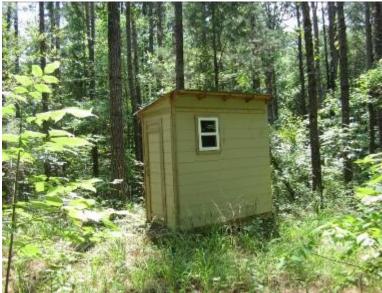

### RECREATIONAL TRACT

19.27+/- Acres in Pontotoc County, MS

This 19.27+/- acre wooded tract in Pontotoc County, MS, is a prime recreational property. It offers approximately 865 feet of frontage along Mitchell Duke Road and is conveniently located less than a mile from the Tombigbee National Forest, three miles from Davis Lake, and five miles from the Natchez Trace Parkway. The property features a mix of pines and hardwoods, a shooting house for hunting, a storage shed, a wooden foundation ready for a deck or cabin, a 1-acre stocked pond perfect for fishing, and trails ideal for your RV. With community water and electricity available, this property is also an excellent option for a rural residential site. Don't miss out—call Tom today!