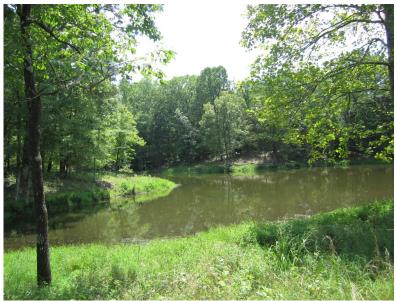

### RECREATIONAL TRACT

19.27+/- Acres in Pontotoc County, MS

This 19.27+/- acre wooded tract in Pontotoc County, MS, is a prime recreational property. It offers approximately 865 feet of frontage along Mitchell Duke Road and is conveniently located less than a mile from the Tombigbee National Forest, three miles from Davis Lake, and five miles from the Natchez Trace Parkway. The property features a mix of pines and hardwoods, a shooting house for hunting, a storage shed, a wooden foundation ready for a deck or cabin, a 1-acre stocked pond perfect for fishing, and trails ideal for your RV. With community water and electricity available, this property is also an excellent option for a rural residential site. Don't miss out—call Tom today!