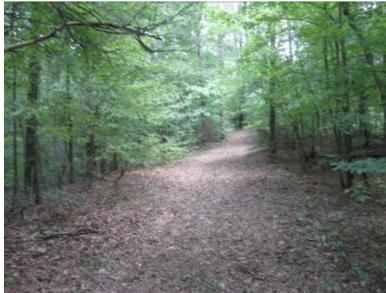

### RECREATIONAL TRACT

19.27+/- Acres in Pontotoc County, MS

This 19.27+/- acre wooded tract in Pontotoc County, MS, is a prime recreational property. It offers approximately 865 feet of frontage along Mitchell Duke Road and is conveniently located less than a mile from the Tombigbee National Forest, three miles from Davis Lake, and five miles from the Natchez Trace Parkway. The property features a mix of pines and hardwoods, a shooting house for hunting, a storage shed, a wooden foundation ready for a deck or cabin, a 1-acre stocked pond perfect for fishing, and trails ideal for your RV. With community water and electricity available, this property is also an excellent option for a rural residential site. Don't miss out—call Tom today!