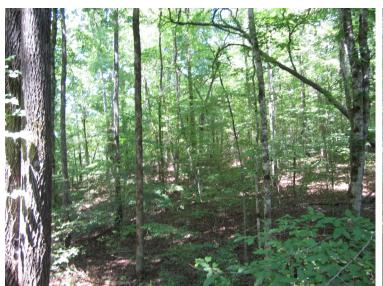

### RECREATIONAL TRACT

19.27+/- Acres in Pontotoc County, MS

This 19.27+/- acre wooded tract in Pontotoc County, MS, is a prime recreational property. It offers approximately 865 feet of frontage along Mitchell Duke Road and is conveniently located less than a mile from the Tombigbee National Forest, three miles from Davis Lake, and five miles from the Natchez Trace Parkway. The property features a mix of pines and hardwoods, a shooting house for hunting, a storage shed, a wooden foundation ready for a deck or cabin, a 1-acre stocked pond perfect for fishing, and trails ideal for your RV. With community water and electricity available, this property is also an excellent option for a rural residential site. Don't miss out—call Tom today!