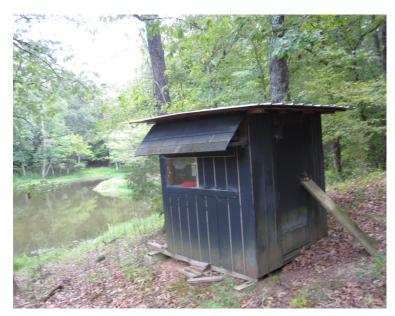

### RECREATIONAL TRACT

19.27+/- Acres in Pontotoc County, MS

This 19.27+/- acre wooded tract in Pontotoc County, MS, is a prime recreational property. It offers approximately 865 feet of frontage along Mitchell Duke Road and is conveniently located less than a mile from the Tombigbee National Forest, three miles from Davis Lake, and five miles from the Natchez Trace Parkway. The property features a mix of pines and hardwoods, a shooting house for hunting, a storage shed, a wooden foundation ready for a deck or cabin, a 1-acre stocked pond perfect for fishing, and trails ideal for your RV. With community water and electricity available, this property is also an excellent option for a rural residential site. Don't miss out—call Tom today!