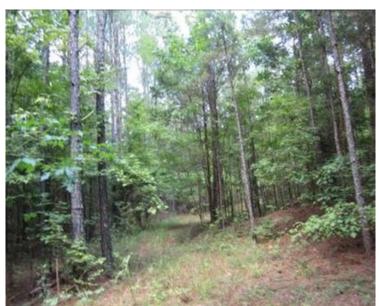

### RECREATIONAL TRACT

19.27+/- Acres in Pontotoc County, MS

This 19.27+/- acre wooded tract in Pontotoc County, MS, is a prime recreational property. It offers approximately 865 feet of frontage along Mitchell Duke Road and is conveniently located less than a mile from the Tombigbee National Forest, three miles from Davis Lake, and five miles from the Natchez Trace Parkway. The property features a mix of pines and hardwoods, a shooting house for hunting, a storage shed, a wooden foundation ready for a deck or cabin, a 1-acre stocked pond perfect for fishing, and trails ideal for your RV. With community water and electricity available, this property is also an excellent option for a rural residential site. Don't miss out—call Tom today!