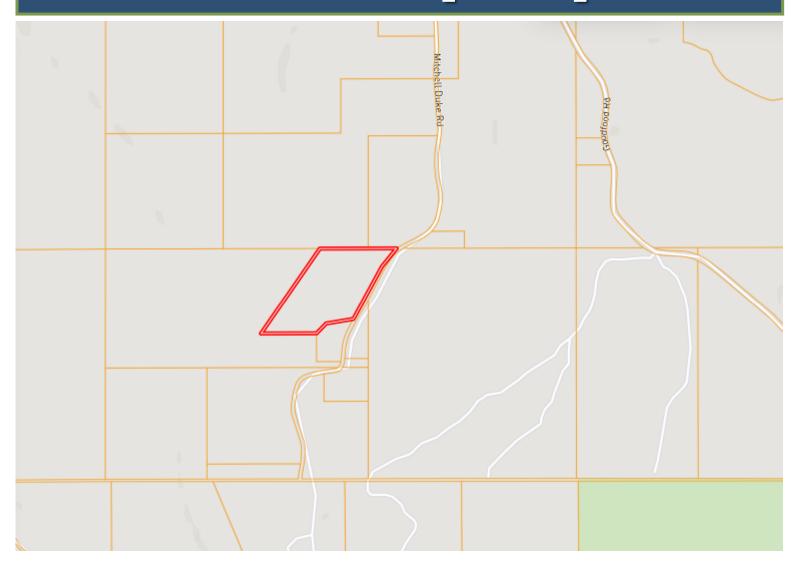

an a mile from the Tombigbee National Forest, three miles from Davis Lake, and five miles from the Natchez Trace Parkway. The property features a mix of pines and hardwoods, a shooting house for hunting, a storage shed, a wooden foundation ready for a deck or cabin, a 1-acre stocked pond perfect for fishing, and trails ideal for your RV. With community water and electricity available, this property is also an excellent option for a rural residential site. Don't miss out—call Tom today!











# A Real Estate Expert You Can Trust!

### TOM WISEMAN ASSOCIATE BROKER

O: 662.268.6333 C: 662.317.0467 TWiseman@TomSmithLand.com











# A Real Estate Expert You Can Trust!

### TOM WISEMAN ASSOCIATE BROKER

O: 662.268.6333 C: 662.317.0467 TWiseman@TomSmithLand.com



## **Ownership Map**



A Real Estate Expert You Can Trust!

#### TOM WISEMAN

ASSOCIATE BROKER

O: 662.268.6333 C: 662.317.0467 TWiseman@TomSmithLand.com



## **Aerial Map**



**Click Here for the LandId Interactive Map Link** 

A Real Estate Expert You Can Trust!

#### TOM WISEMAN

ASSOCIATE BROKER

O: 662.268.6333 C: 662.317.0467 TWiseman@TomSmithLand.com



## Flood Map



A Real Estate Expert You Can Trust!

### TOM WISEMAN ASSOCIATE BROKER

O: 662.268.6333 C: 662.317.0467 TWiseman@TomSmithLand.com



# Topo Map



### A Real Estate Expert You Can Trust!

#### TOM WISEMAN

ASSOCIATE BROKER

O: 662.268.6333 C: 662.317.0467 TWiseman@TomSmithLand.com

TomSmithLandandHomes.com



information is believed to be accurate but not guaranteed.

# **Directional Map**



<u>Directions from the intersection of Hwy 15