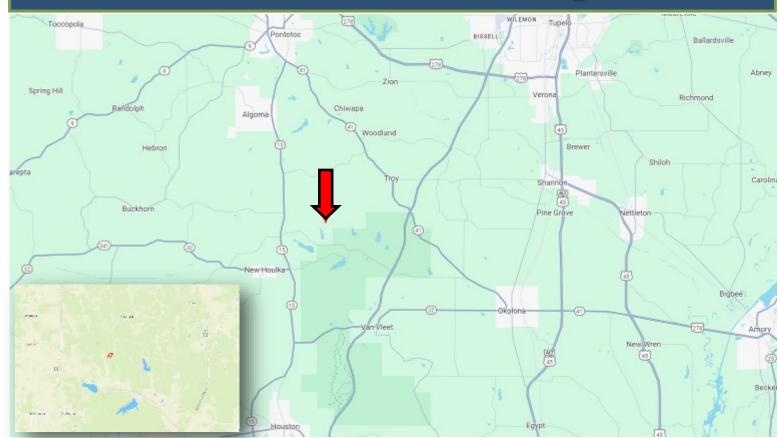

# **Directional Map**

<u>Directions from the intersection of Hwy 15 and Hwy 41 in Pontotoc, MS:</u> Travel Hwy 15 south for 7.2 miles. Turn left onto Toxish Road and travel 2.8 miles. Turn right onto Goodfood Road and travel 2.4 miles. Turn right onto Mitchell Duke Road. After 1.0 mile, the property will be on the right.

Address: Mitchell Duke Rd, Pontotoc, MS 38863 Google Maps Link