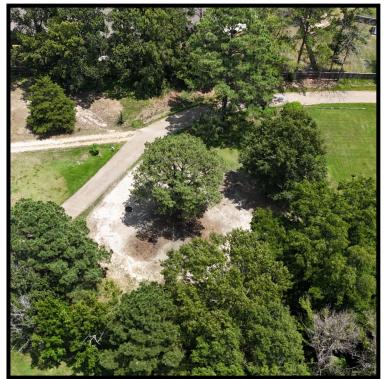

Have you been looking for a new home site by the Rez? Look no further than this .78± acre lot in Rankin County, MS! Just minutes from the Ross Barnett Reservoir, this is an ideal location to have your dream home and enjoy some fun on the water with your family. There is roughly 370 ft. of paved road frontage on Burnett Drive, and utilities are available. If you've been searching for a new homesite, call Kadero Edley to schedule your private viewing!