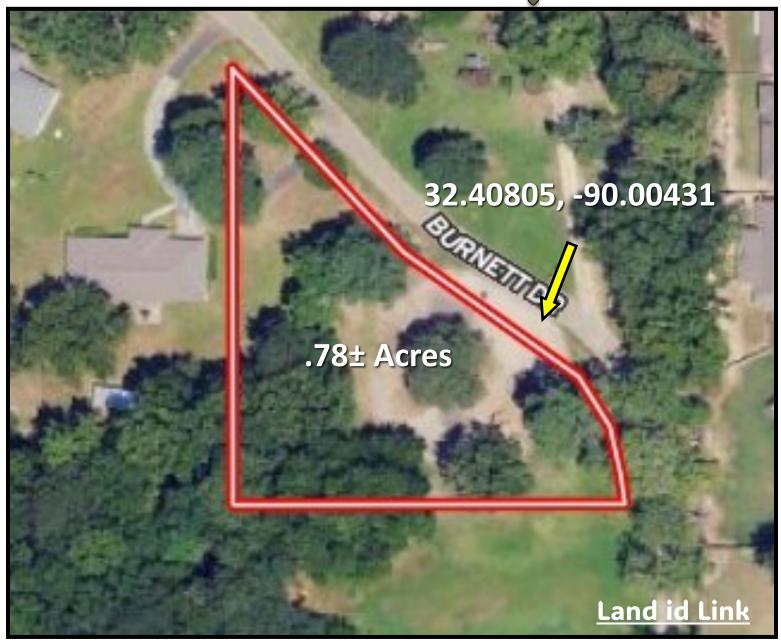

Have you been looking for a new home site by the Rez? Look no further than this .78± acre lot in Rankin County, MS! Just minutes from the Ross Barnett Reservoir, this is an ideal location to have your dream home and enjoy some fun on the water with your family. There is roughly 370 ft. of paved road frontage on Burnett Drive, and utilities are available. If you've been searching for a new homesite, call Kadero Edley to schedule your private viewing!

## KADERO EDLEY

O: 601.898.2772 C: 601.488.7000

Kadero@TomSmithLand.com

TomSmithLandandHomes.com

Aerial Map

A Real Estate Expert You Can Trust!