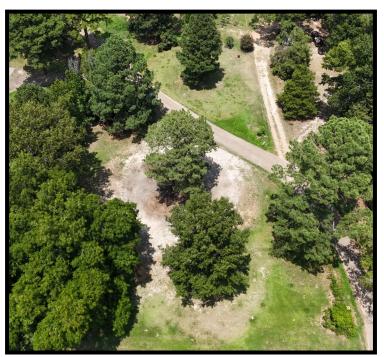

Have you been looking for a new home site by the Rez? Look no further than this .78± acre lot in Rankin County, MS! Just minutes from the Ross Barnett Reservoir, this is an ideal location to have your dream home and enjoy some fun on the water with your family. There is roughly 370 ft. of paved road frontage on Burnett Drive, and utilities are available. If you've been searching for a new homesite, call Kadero Edley to schedule your private viewing!

## KADERO EDLEY

O: 601.898.2772 C: 601.488.7000

Kadero@TomSmithLand.com

TomSmithLandandHomes.com

Aerial Map

A Real Estate Expert You Can Trust!