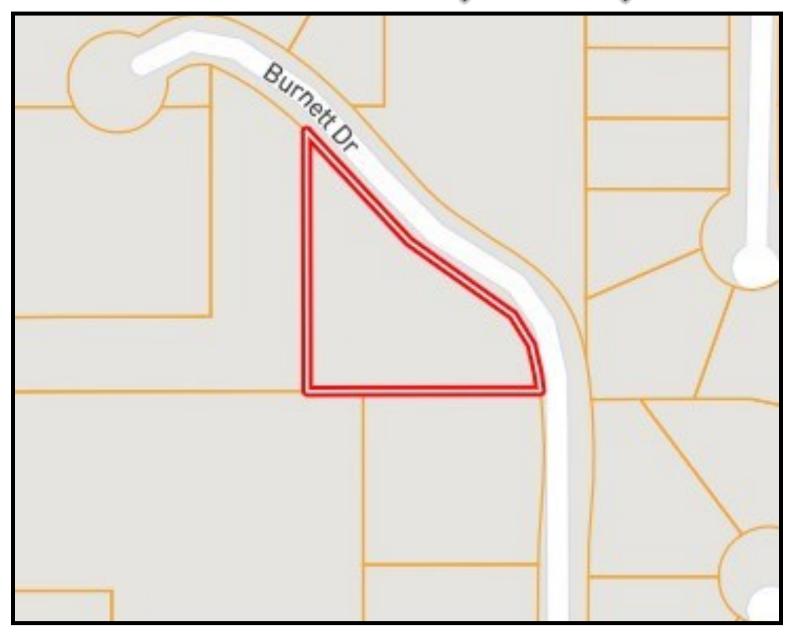

Have you been looking for a new home site by the Rez? Look no further than this .78± acre lot in Rankin County, MS! Just minutes from the Ross Barnett Reservoir, this is an ideal location to have your dream home and enjoy some fun on the water with your family. There is roughly 370 ft. of paved road frontage on Burnett Drive, and utilities are available. If you've been searching for a new homesite, call Kadero Edley to schedule your private viewing!











A Real Estate Expert You Can Trust!

## KADERO EDLEY

O: 601.898.2772 C: 601.488.7000

Kadero@TomSmithLand.com

TomSmithLandandHomes.com



Aerial Map



A Real Estate Expert You Can Trust!

### **KADERO EDLEY**

REALTOR

O: 601.898.2772 C: 601.488.7000

Kadero@TomSmithLand.com

TomSmithLandandHomes.com



# Ownership Map



A Real Estate Expert You Can Trust!

### KADERO EDLEY

REALTOR

O: 601.898.2772 C: 601.488.7000

Kadero@TomSmithLand.com

TomSmithLandandHomes.com



Information is believed to be accurate but not guaranteed.

Directional Map



<u>Directions from Hwy 25 and Hwy 471 in Brandon, MS(39047):</u> Take the exit for Hwy 471 towards Brandon. Turn onto Hwy 471 N and travel 1 mile. Turn left onto N Shore Pkwy and travel 2.4 miles. Turn right onto McCoy Trail and travel 312 ft. Turn right onto Burnett Drive. After 0.2 miles, the property will be on your left

#### **Google Maps Link**