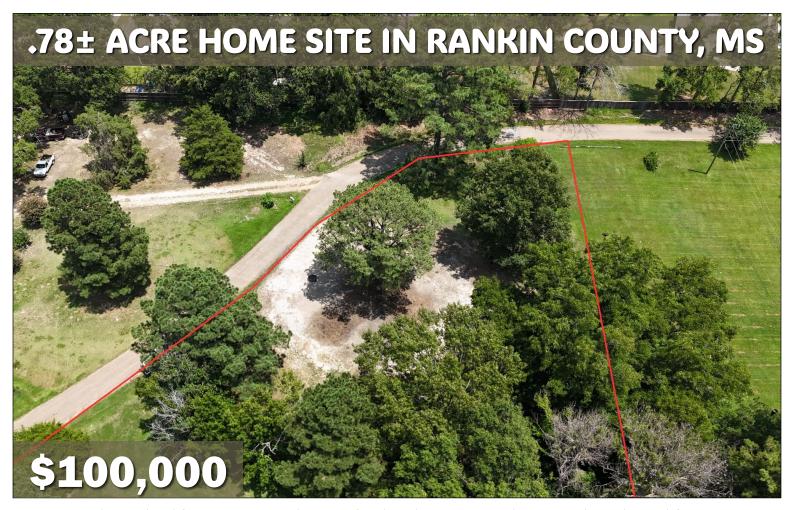

Have you been looking for a new home site by the Rez? Look no further than this .78± acre lot in Rankin County, MS! Just minutes from the Ross Barnett Reservoir, this is an ideal location to have your dream home and enjoy some fun on the water with your family. There is roughly 370 ft. of paved road frontage on Burnett Drive, and utilities are available. If you've been searching for a new homesite, call Kadero Edley to schedule your private viewing!

# Ownership Map

A Real Estate Expert You Can Trust!