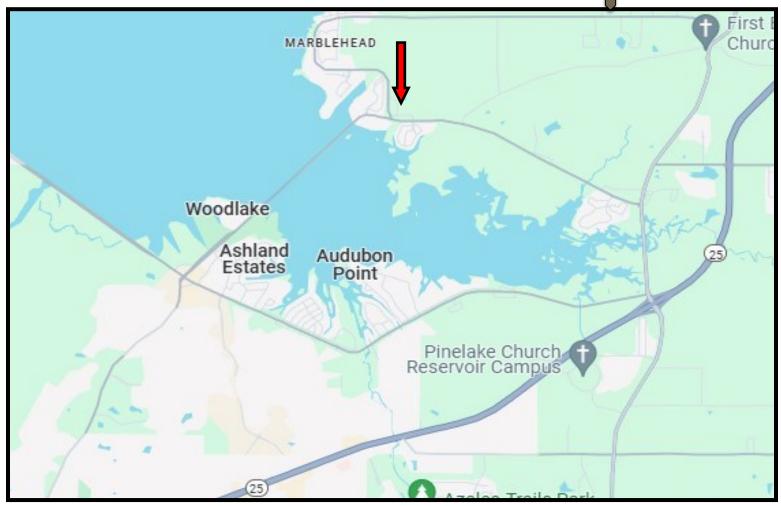

### KADERO EDLEY

REALTOR

O: 601.898.2772 C: 601.488.7000

Kadero@TomSmithLand.com

TomSmithLandandHomes.com

Information is believed to be accurate but not guaranteed.

Directional Map

<u>Directions from Hwy 25 and Hwy 471 in Brandon, MS(39047):</u> Take the exit for Hwy 471 towards Brandon. Turn onto Hwy 471 N and travel 1 mile. Turn left onto N Shore Pkwy and travel 2.4 miles. Turn right onto McCoy Trail and travel 312 ft. Turn right onto Burnett Drive. After 0.2 miles, the property will be on your left