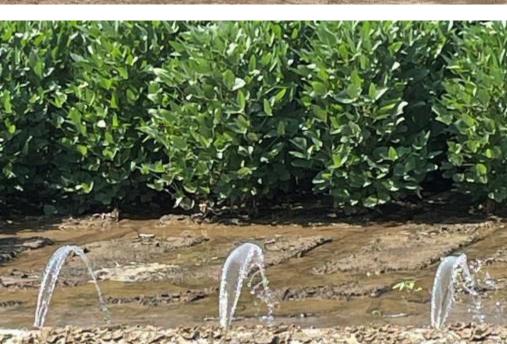

#### 600± Acres in Sharkey County, MS | \$4,181,925

This exceptional 600± acre Sharkey County farm in the Mississippi Delta is a prime opportunity for agricultural investment. With 557.59± acres actively in cultivation, the property is 100% precision leveled and fully irrigated. It features six 60-horsepower wells with strategically placed risers for optimal efficiency. Thoughtfully placed ditches ensure proper drainage, enhancing the farm's productivity.