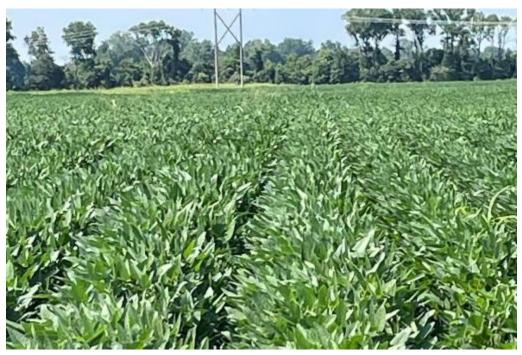

The tract comprises highly fertile Class I and Class II soils, consistently delivering impressive yields. The farm has been meticulously managed, utilizing grid sampling and annual prescription fertilizer applications. Over the past three years, soybean yields have averaged over 70 bushels per acre, with some fields exceeding 80 bushels. Rice yields have surpassed 210 bushels per acre.

This versatile farm is ideal for growing cotton, corn, soybeans, or rice. Detailed yield and fertility maps are available upon request. This farm has everything you need if you're seeking a highly managed and productive agricultural property. Call or text Bruce to schedule your tour today!