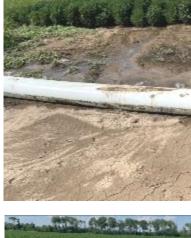

#### 600± Acres in Sharkey County, MS | \$4,181,925

This exceptional 600± acre Sharkey County farm in the Mississippi Delta is a prime opportunity for agricultural investment. With 557.59± acres actively in cultivation, the property is 100% precision leveled and fully irrigated. It features six 60-horsepower wells with strategically placed risers for optimal efficiency. Thoughtfully placed ditches ensure proper drainage, enhancing the farm's productivity.

The tract comprises highly fertile Class I and Class II soils, consistently delivering impressive yields. The farm has been meticulously managed, utilizing grid sampling and annual prescription fertilizer applications. Over the past three years, soybean yields have averaged over 70 bushels per acre, with some fields exceeding 80 bushels. Rice yields have surpassed 210 bushels per acre.