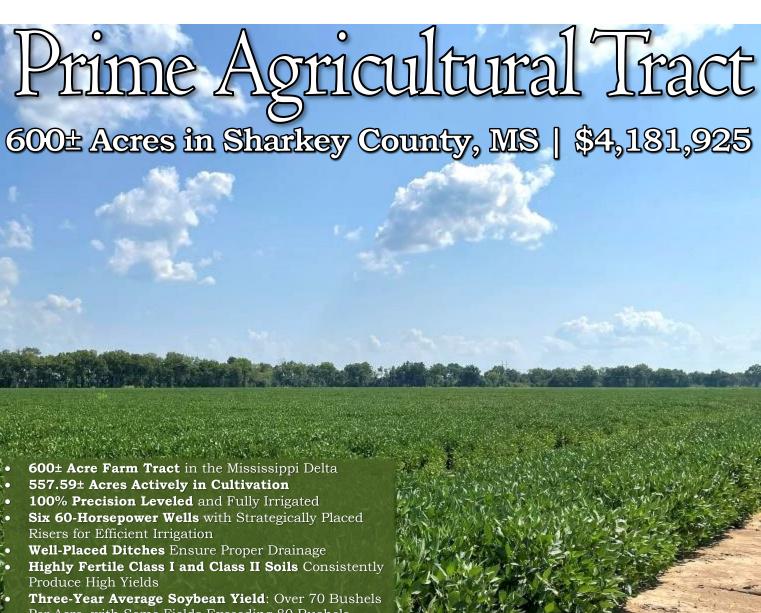

#### 600± Acres in Sharkey County, MS | \$4,181,925

This exceptional 600± acre Sharkey County farm in the Mississippi Delta is a prime opportunity for agricultural investment. With 557.59± acres actively in cultivation, the property is 100% precision leveled and fully irrigated. It features six 60-horsepower wells with strategically placed risers for optimal efficiency. Thoughtfully placed ditches ensure proper drainage, enhancing the farm's productivity.

The tract comprises highly fertile Class I and Class II soils, consistently delivering impressive yields. The farm has been meticulously managed, utilizing grid sampling and annual prescription fertilizer applications. Over the past three years, soybean yields have averaged over 70 bushels per acre, with some fields exceeding 80 bushels. Rice yields have surpassed 210 bushels per acre.