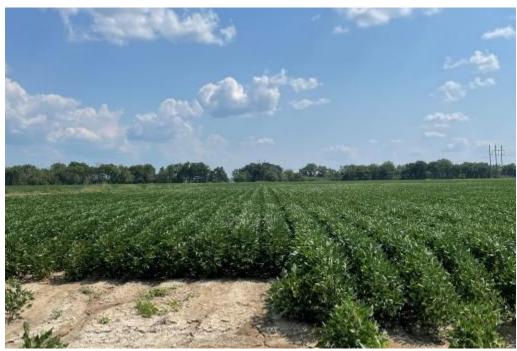

#### 600± Acres in Sharkey County, MS | \$4,181,925

This exceptional 600± acre Sharkey County farm in the Mississippi Delta is a prime opportunity for agricultural investment. With 557.59± acres actively in cultivation, the property is 100% precision leveled and fully irrigated. It features six 60-horsepower wells with strategically placed risers for optimal efficiency. Thoughtfully placed ditches ensure proper drainage, enhancing the farm's productivity.

The tract comprises highly fertile Class I and Class II soils, consistently delivering impressive yields. The farm has been meticulously managed, utilizing grid sampling and annual prescription fertilizer applications. Over the past three years, soybean yields have averaged over 70 bushels per acre, with some fields exceeding 80 bushels. Rice yields have surpassed 210 bushels per acre.