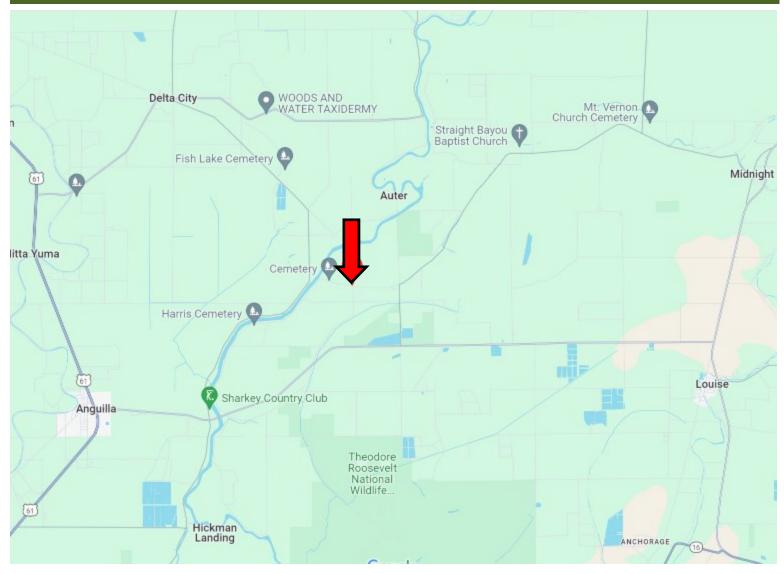

### **DIRECTIONAL MAP**

<u>Directions from Hwy 51 and Hwy 16 in Rolling Fork, MS</u>: Travel Hwy 61N for 5.4 miles. Turn right onto Hwy 14E and travel 5.2 miles. Turn left onto Louise-Bennett Rd. and travel 1.8 miles. Continue onto Widow Bayou Rd. for 0.3 miles. Turn right onto Straight Bayou Rd. The property will be on your left. <u>GOOGLE MAP LINK</u>