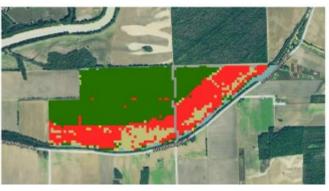

### **CROP HISTORY**

2023

2022

2021

2020

2019

2018

A Real Estate Expert You Can Trust!

### **CROP HISTORY**

#### **Crop History**

| All Selections                           | 00    |       | 0     | 0     | 0     | 0     |  |
|------------------------------------------|-------|-------|-------|-------|-------|-------|--|
| Сгор                                     | 2023  | 2022  | 2021  | 2020  | 2019  | 2018  |  |
| <ul> <li>Soybeans</li> </ul>             | 93.9% | 55.9% | 55.9% | 52.5% | 50.7% | 55.9% |  |
| <ul><li>Cotton</li></ul>                 | 0.0%  | 38.6% | 39.0% | 29.4% | 25.7% | 38.6% |  |
| <ul> <li>Fallow/Idle Cropland</li> </ul> | 0.0%  | 0.0%  | 0.0%  | 11.6% | 16.5% | 0.0%  |  |
| <ul> <li>Woody Wetlands</li> </ul>       | 3.8%  | 3.7%  | 3.6%  | 3.9%  | 3.8%  | 2.5%  |  |
| <ul> <li>Developed/Open Space</li> </ul> | 0.7%  | 1.0%  | 0.7%  | 2.1%  | 2.2%  | 3.0%  |  |
| <ul><li>Other</li></ul>                  | 0.7%  | 0.9%  | 0.9%  | 0.2%  | 0.2%  | 0.1%  |  |
|                                          |       |       |       |       |       |       |  |