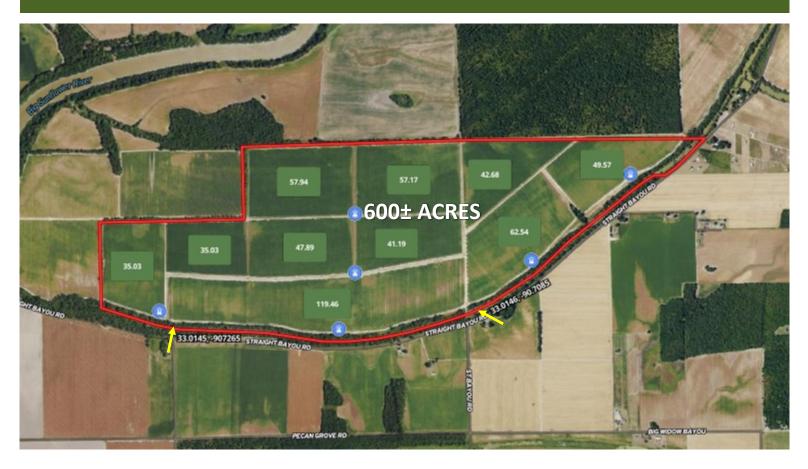

#### 600± Acres in Sharkey County, MS | \$4,181,925

This exceptional 600± acre Sharkey County farm in the Mississippi Delta is a prime opportunity for agricultural investment. With 557.59± acres actively in cultivation, the property is 100% precision leveled and fully irrigated. It features six 60-horsepower wells with strategically placed risers for optimal efficiency. Thoughtfully placed ditches ensure proper drainage, enhancing the farm's productivity.

### **AERIAL MAP**

land id. Click Here for the LandId Interactive Map Link

A Real Estate Expert You Can Trust!