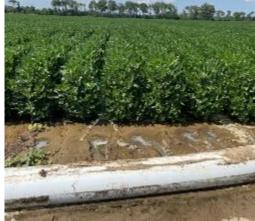

#### 600± Acres in Sharkey County, MS | \$4,181,925

This exceptional 600± acre Sharkey County farm in the Mississippi Delta is a prime opportunity for agricultural investment. With 557.59± acres actively in cultivation, the property is 100% precision leveled and fully irrigated. It features six 60-horsepower wells with strategically placed risers for optimal efficiency. Thoughtfully placed ditches ensure proper drainage, enhancing the farm's productivity.

The tract comprises highly fertile Class I and Class II soils, consistently delivering impressive yields. The farm has been meticulously managed, utilizing grid sampling and annual prescription fertilizer applications. Over the past three years, soybean yields have averaged over 70 bushels per acre, with some fields exceeding 80 bushels. Rice yields have surpassed 210 bushels per acre.

This versatile farm is ideal for growing cotton, corn, soybeans, or rice. Detailed yield and fertility maps are available upon request. This farm has everything you need if you're seeking a highly managed and productive agricultural property. Call or text Bruce to schedule your tour today!