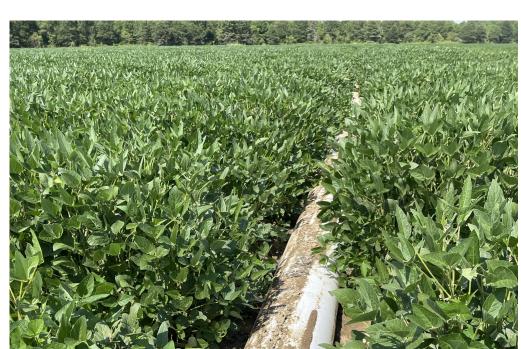

#### 600± Acres in Sharkey County, MS | \$4,181,925

This exceptional 600± acre Sharkey County farm in the Mississippi Delta is a prime opportunity for agricultural investment. With 557.59± acres actively in cultivation, the property is 100% precision leveled and fully irrigated. It features six 60-horsepower wells with strategically placed risers for optimal efficiency. Thoughtfully placed ditches ensure proper drainage, enhancing the farm's productivity.

The tract comprises highly fertile Class I and Class II soils, consistently delivering impressive yields. The farm has been meticulously managed, utilizing grid sampling and annual prescription fertilizer applications. Over the past three years, soybean yields have averaged over 70 bushels per acre, with some fields exceeding 80 bushels. Rice yields have surpassed 210 bushels per acre.