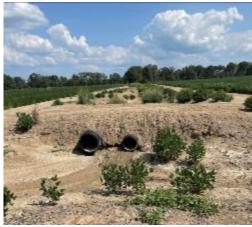

#### 600± Acres in Sharkey County, MS | \$4,181,925

This exceptional 600± acre Sharkey County farm in the Mississippi Delta is a prime opportunity for agricultural investment. With 557.59± acres actively in cultivation, the property is 100% precision leveled and fully irrigated. It features six 60-horsepower wells with strategically placed risers for optimal efficiency. Thoughtfully placed ditches ensure proper drainage, enhancing the farm's productivity.

The tract comprises highly fertile Class I and Class II soils, consistently delivering impressive yields. The farm has been meticulously managed, utilizing grid sampling and annual prescription fertilizer applications. Over the past three years, soybean yields have averaged over 70 bushels per acre, with some fields exceeding 80 bushels. Rice yields have surpassed 210 bushels per acre.