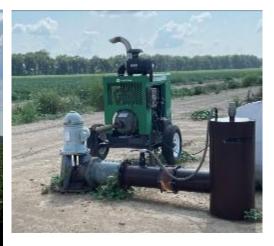

#### 600± Acres in Sharkey County, MS | \$4,181,925

This exceptional 600± acre Sharkey County farm in the Mississippi Delta is a prime opportunity for agricultural investment. With 557.59± acres actively in cultivation, the property is 100% precision leveled and fully irrigated. It features six 60-horsepower wells with strategically placed risers for optimal efficiency. Thoughtfully placed ditches ensure proper drainage, enhancing the farm's productivity.