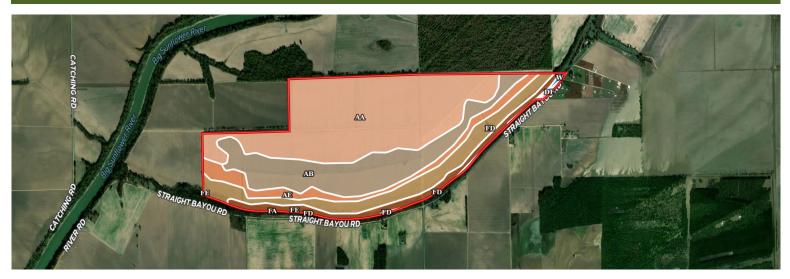

### **SOIL MAP**

| SOIL CODE | SOIL DESCRIPTION                                                           | ACRES      | %     | CPI | NCCPI | CAP |
|-----------|----------------------------------------------------------------------------|------------|-------|-----|-------|-----|
| SOIL CODE | SOIL DESCRIPTION                                                           | AURES      | 70    | CPI | NCCPI | CAP |
| Aa        | Alligator clay, 0 to 0.5 percent slopes, occasionally flooded              | 275.4<br>9 | 46.41 | 0   | 49    | 3w  |
| Ab        | Alligator clay, 0.5 to 2 percent slopes, occasionally flooded              | 139.4<br>9 | 23.5  | 0   | 49    | 3e  |
| Fd        | Forestdale silty clay loam, 0 to 2 percent slopes                          | 84.19      | 14.18 | 0   | 65    | 3w  |
| Ae        | Alligator silty clay loam, 0 to 2 percent slopes                           | 49.48      | 8.34  | 0   | 49    | 3e  |
| Fe        | Forestdale silty clay loam, 2 to 5 percent slopes                          | 41.49      | 6.99  | 0   | 65    | 3w  |
| W         | Water                                                                      | 1.94       | 0.33  | 0   | •     | ı   |
| Df        | Dundee silt loam, 2 to 5 percent slopes, moderately eroded, rarely flooded | 1.37       | 0.23  | 0   | 82    | 3е  |
| Fa        | Forestdale silt loam, 0 to 2 percent slopes                                | 0.11       | 0.02  | 0   | 65    | 3w  |
| Da        | Dowling clay, frequently flooded (sharkey)                                 | 0.05       | 0.01  | 0   | 18    | 5w  |