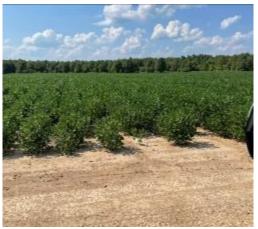

#### 600± Acres in Sharkey County, MS | \$4,181,925

This exceptional 600± acre Sharkey County farm in the Mississippi Delta is a prime opportunity for agricultural investment. With 557.59± acres actively in cultivation, the property is 100% precision leveled and fully irrigated. It features six 60-horsepower wells with strategically placed risers for optimal efficiency. Thoughtfully placed ditches ensure proper drainage, enhancing the farm's productivity.

The tract comprises highly fertile Class I and Class II soils, consistently delivering impressive yields. The farm has been meticulously managed, utilizing grid sampling and annual prescription fertilizer applications. Over the past three years, soybean yields have averaged over 70 bushels per acre, with some fields exceeding 80 bushels. Rice yields have surpassed 210 bushels per acre.