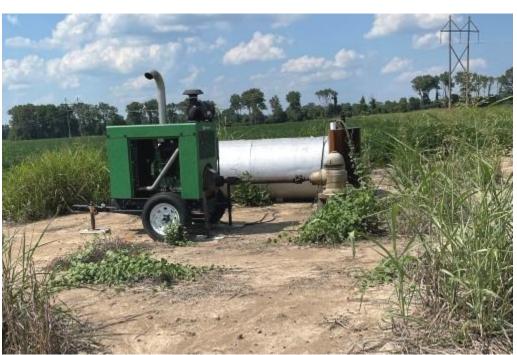

#### 600± Acres in Sharkey County, MS | \$4,181,925

This exceptional 600± acre Sharkey County farm in the Mississippi Delta is a prime opportunity for agricultural investment. With 557.59± acres actively in cultivation, the property is 100% precision leveled and fully irrigated. It features six 60-horsepower wells with strategically placed risers for optimal efficiency. Thoughtfully placed ditches ensure proper drainage, enhancing the farm's productivity.