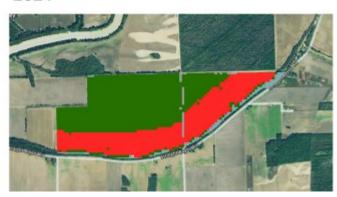

### **CROP HISTORY**

2023

2022

2021

2020

2019

2018

A Real Estate Expert You Can Trust!

### **CROP HISTORY**

#### **Crop History**

| All Selections                           | 00    |       | 0     | 0     | 0     | 0     |  |
|------------------------------------------|-------|-------|-------|-------|-------|-------|--|
| Сгор                                     | 2023  | 2022  | 2021  | 2020  | 2019  | 2018  |  |
| <ul> <li>Soybeans</li> </ul>             | 93.9% | 55.9% | 55.9% | 52.5% | 50.7% | 55.9% |  |
| <ul><li>Cotton</li></ul>                 | 0.0%  | 38.6% | 39.0% | 29.4% | 25.7% | 38.6% |  |
| <ul> <li>Fallow/Idle Cropland</li> </ul> | 0.0%  | 0.0%  | 0.0%  | 11.6% | 16.5% | 0.0%  |  |
| <ul> <li>Woody Wetlands</li> </ul>       | 3.8%  | 3.7%  | 3.6%  | 3.9%  | 3.8%  | 2.5%  |  |
| <ul> <li>Developed/Open Space</li> </ul> | 0.7%  | 1.0%  | 0.7%  | 2.1%  | 2.2%  | 3.0%  |  |
| <ul><li>Other</li></ul>                  | 0.7%  | 0.9%  | 0.9%  | 0.2%  | 0.2%  | 0.1%  |  |
|                                          |       |       |       |       |       |       |  |