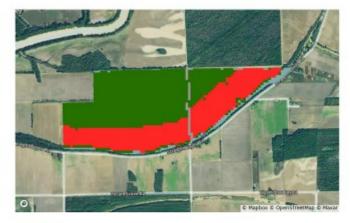

### **CROP HISTORY**

2023

2022

2021

2020

2019

2018

A Real Estate Expert You Can Trust!

### **CROP HISTORY**

#### **Crop History**

| All Selections                           | 00    |       | 0     | 0     | 0     | 0     |  |
|------------------------------------------|-------|-------|-------|-------|-------|-------|--|
| Сгор                                     | 2023  | 2022  | 2021  | 2020  | 2019  | 2018  |  |
| <ul> <li>Soybeans</li> </ul>             | 93.9% | 55.9% | 55.9% | 52.5% | 50.7% | 55.9% |  |
| <ul><li>Cotton</li></ul>                 | 0.0%  | 38.6% | 39.0% | 29.4% | 25.7% | 38.6% |  |
| <ul> <li>Fallow/Idle Cropland</li> </ul> | 0.0%  | 0.0%  | 0.0%  | 11.6% | 16.5% | 0.0%  |  |
| <ul> <li>Woody Wetlands</li> </ul>       | 3.8%  | 3.7%  | 3.6%  | 3.9%  | 3.8%  | 2.5%  |  |
| <ul> <li>Developed/Open Space</li> </ul> | 0.7%  | 1.0%  | 0.7%  | 2.1%  | 2.2%  | 3.0%  |  |
| <ul><li>Other</li></ul>                  | 0.7%  | 0.9%  | 0.9%  | 0.2%  | 0.2%  | 0.1%  |  |
|                                          |       |       |       |       |       |       |  |