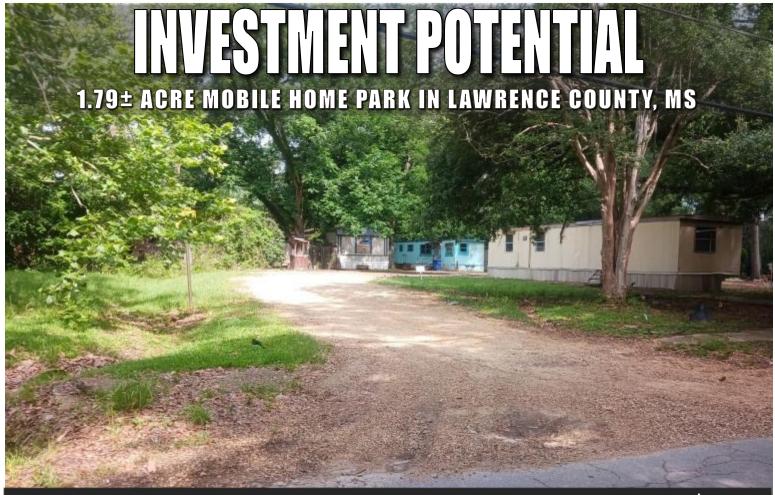

304 Jefferson Street, Monticello, MS 39654

\$250,000

Attention Investors!! Discover a promising opportunity in Monticello, Lawrence County, MS. This mobile home park features eight units with the potential to expand to 17 lots, offering plenty of room for growth. Conveniently located near US-84, it provides easy access to the amenities of Brookhaven and Collins, MS. Whether you're looking to expand your portfolio or just getting started in real estate investing, this property is worth a closer look. Call Chad to schedule a tour today!