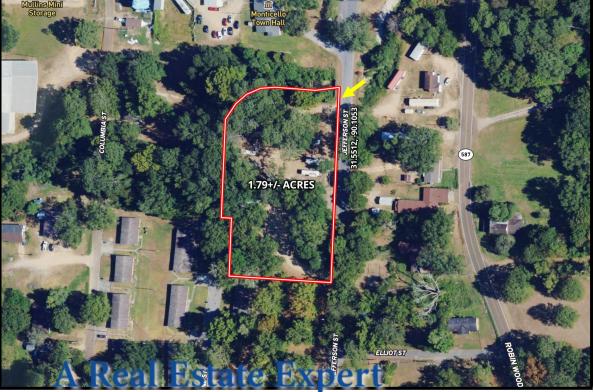

#### Ownership Map

## Aerial Map

**LandId** <u>Interactive</u> Map Link

You Can Trust!

304 Jefferson Street, Monticello, MS 39654

\$250,000

Attention Investors!! Discover a promising opportunity in Monticello, Lawrence County, MS. This mobile home park features eight units with the potential to expand to 17 lots, offering plenty of room for growth. Conveniently located near US-84, it provides easy access to the amenities of Brookhaven and Collins, MS. Whether you're looking to expand your portfolio or just getting started in real estate investing, this property is worth a closer look. Call Chad to schedule a tour today!