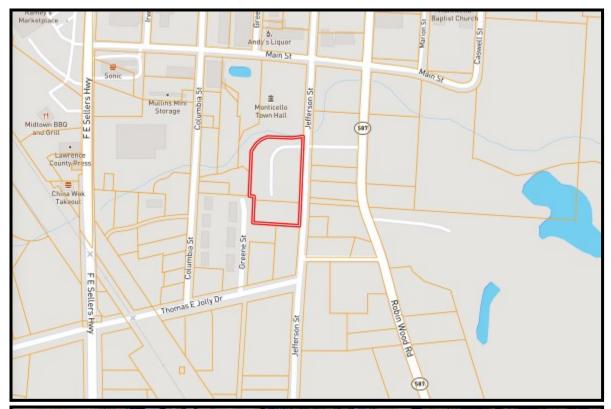

#### Ownership Map

# DIRECTIONAL MAP

<u>DIRECTIONS FROM HWY 84 AND OLD HWY 27 IN MONTICELLO, MS</u>: Take the exit for Downtown/Monticello. Turn right onto Friendship Ln/Old Hwy 27 and travel .9 miles. Turn left onto Brookhaven St. and travel 0.4 miles. Turn left onto Broad St. and travel 0.2 miles. Turn right onto Jefferson Street. After miles 0.2 miles the property will be on the right. 304 Jefferson Street Monticello, MS 39645 GOOGLE MAP LINK</u>