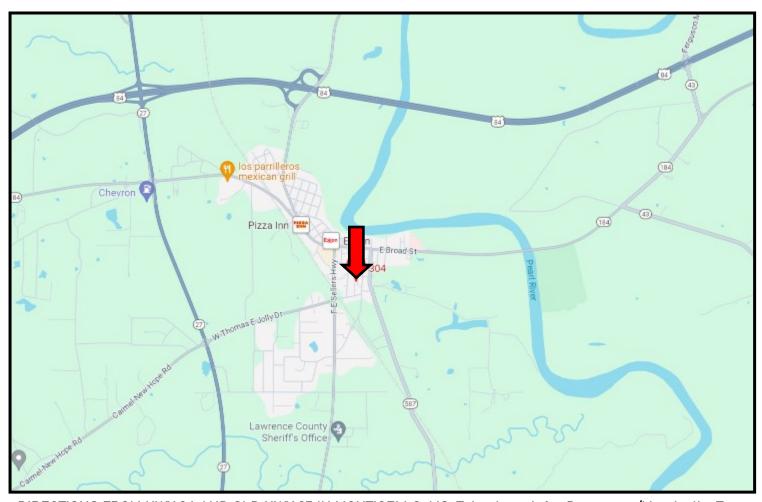

# DIRECTIONAL MAP

<u>DIRECTIONS FROM HWY 84 AND OLD HWY 27 IN MONTICELLO, MS</u>: Take the exit for Downtown/Monticello. Turn right onto Friendship Ln/Old Hwy 27 and travel .9 miles. Turn left onto Brookhaven St. and travel 0.4 miles. Turn left onto Broad St. and travel 0.2 miles. Turn right onto Jefferson Street. After miles 0.2 miles the property will be on the right. 304 Jefferson Street Monticello, MS 39645 GOOGLE MAP LINK</u>