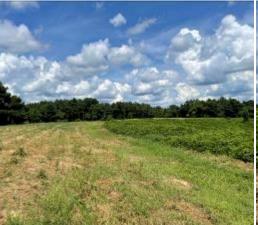

### Yazoo County Hunting Paradise

197.83± Acres in Benton, MS

This property is a hunter's paradise in the highly sought-after Yazoo County, MS, known for its trophy deer, turkey, and small game. Adjoining the Breakwater Hunting Club, which has managed trophy deer for decades, this land offers an unparalleled hunting experience. The 197.83± acre tract features seven strategically placed food plots to maximize harvest success. Of these acres, approximately 40± consist of ridges and bottoms covered in Kudzu, creating excellent bedding areas and ideal long-range hunting opportunities during winter. The remaining 157± acres are primarily hardwoods interspersed with mixed pine, all accessible via an excellent road system that covers most of the property. While no water or power is currently on-site, utilities are available where the property fronts Mollett Road, providing potential for future improvements, including creating an entrance. Enjoy complete seclusion on your very own 197.83± acre hunting paradise. Contact Tom today to