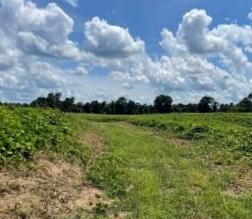

### Yazoo County Hunting Paradise

197.83± Acres in Benton, MS

This property is a hunter's paradise in the highly sought-after Yazoo County, MS, known for its trophy deer, turkey, and small game. Adjoining the Breakwater Hunting Club, which has managed trophy deer for decades, this land offers an unparalleled hunting experience. The 197.83± acre tract features seven strategically placed food plots to maximize harvest success. Of these acres, approximately 40± consist of ridges and bottoms covered in Kudzu, creating excellent bedding areas and ideal long-range hunting opportunities during winter. The remaining 157± acres are primarily hardwoods interspersed with mixed pine, all accessible via an excellent road system that covers most of the property. While no water or power is currently on-site, utilities are available where the property fronts Mollett Road, providing potential for future improvements, including creating an entrance. Enjoy complete seclusion on your very own 197.83± acre hunting paradise. Contact Tom today to