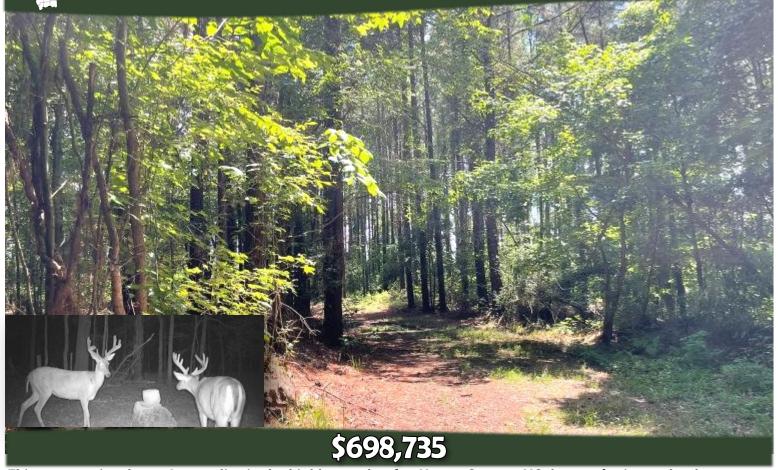

### Yazoo County Hunting Paradise

197.83± Acres in Benton, MS

This property is a hunter's paradise in the highly sought-after Yazoo County, MS, known for its trophy deer, turkey, and small game. Adjoining the Breakwater Hunting Club, which has managed trophy deer for decades, this land offers an unparalleled hunting experience. The 197.83± acre tract features seven strategically placed food plots to maximize harvest success. Of these acres, approximately 40± consist of ridges and bottoms covered in Kudzu, creating excellent bedding areas and ideal long-range hunting opportunities during winter. The remaining 157± acres are primarily hardwoods interspersed with mixed pine, all accessible via an excellent road system that covers most of the property. While no water or power is currently on-site, utilities are available where the property fronts Mollett Road, providing potential for future improvements, including creating an entrance. Enjoy complete seclusion on your very own 197.83± acre hunting paradise. Contact Tom today to