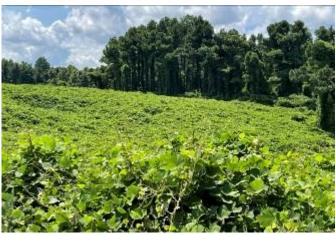

### Yazoo County Hunting Paradise

197.83± Acres in Benton, MS

This property is a hunter's paradise in the highly sought-after Yazoo County, MS, known for its trophy deer, turkey, and small game. Adjoining the Breakwater Hunting Club, which has managed trophy deer for decades, this land offers an unparalleled hunting experience. The 197.83± acre tract features seven strategically placed food plots to maximize harvest success. Of these acres, approximately 40± consist of ridges and bottoms covered in Kudzu, creating excellent bedding areas and ideal long-range hunting opportunities during winter. The remaining 157± acres are primarily hardwoods interspersed with mixed pine, all accessible via an excellent road system that covers most of the property. While no water or power is currently on-site, utilities are available where the property fronts Mollett Road, providing potential for future improvements, including creating an entrance. Enjoy complete seclusion on your very own 197.83± acre hunting paradise. Contact Tom today to