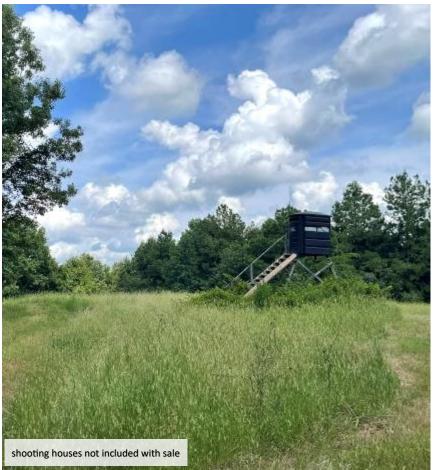

### Yazoo County Hunting Paradise

197.83± Acres in Benton, MS

This property is a hunter's paradise in the highly sought-after Yazoo County, MS, known for its trophy deer, turkey, and small game. Adjoining the Breakwater Hunting Club, which has managed trophy deer for decades, this land offers an unparalleled hunting experience. The 197.83± acre tract features seven strategically placed food plots to maximize harvest success. Of these acres, approximately 40± consist of ridges and bottoms covered in Kudzu, creating excellent bedding areas and ideal long-range hunting opportunities during winter. The remaining 157± acres are primarily hardwoods interspersed with mixed pine, all accessible via an excellent road system that covers most of the property. While no water or power is currently on-site, utilities are available where the property fronts Mollett Road, providing potential for future improvements, including creating an entrance. Enjoy complete seclusion on your very own 197.83± acre hunting paradise. Contact Tom today to