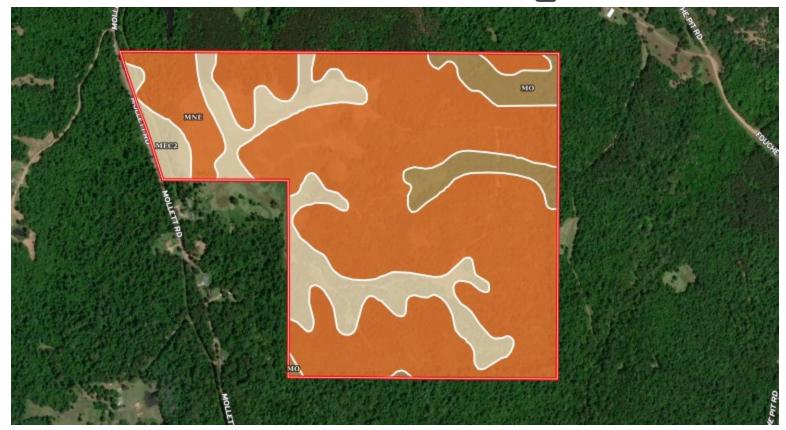

## Soil Map

| SOIL CODE | SOIL DESCRIPTION                                                   | ACRES         | %     | CPI | NCCPI | CAP  |
|-----------|--------------------------------------------------------------------|---------------|-------|-----|-------|------|
| MNE       | Memphis-Natchez association, 12 to 50 percent slopes               | 145.6<br>9    | 74.2  | 0   | 19    | 7e   |
| MeC2      | Memphis silt loam, 5 to 8 percent slopes, eroded                   | 35.29         | 17.97 | 0   | 82    | 3e   |
| Мо        | Morganfield silt loam, 0 to 2 percent slopes, occasionally flooded | 15.36         | 7.82  | 0   | 77    | 2w   |
| TOTALS    |                                                                    | 196.3<br>4(*) | 100%  | ,   | 34.86 | 5.89 |