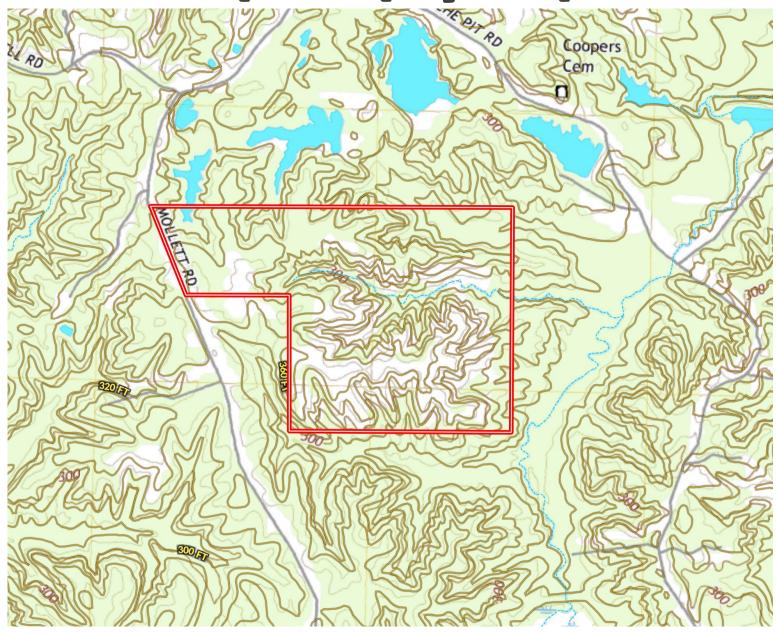

# Topography Map

The Land & Homes Expert You Can Trust!

## Topography Map

<u>Directions from the Intersection of Hwy 16 and Hwy 433 in Benton, MS</u>: Travel Hwy 16 towards Yazoo City for 2.8 miles. Turn right onto Mollett Rd. After 2.8 miles, the property will be on your right. <u>GOOGLE MAP LINK</u>