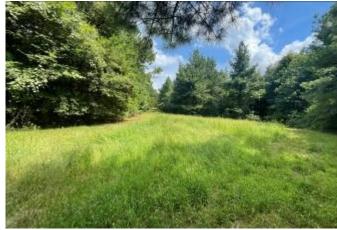

### Yazoo County Hunting Paradise

197.83± Acres in Benton, MS

This property is a hunter's paradise in the highly sought-after Yazoo County, MS, known for its trophy deer, turkey, and small game. Adjoining the Breakwater Hunting Club, which has managed trophy deer for decades, this land offers an unparalleled hunting experience. The 197.83± acre tract features seven strategically placed food plots to maximize harvest success. Of these acres, approximately 40± consist of ridges and bottoms covered in Kudzu, creating excellent bedding areas and ideal long-range hunting opportunities during winter. The remaining 157± acres are primarily hardwoods interspersed with mixed pine, all accessible via an excellent road system that covers most of the property. While no water or power is currently on-site, utilities are available where the property fronts Mollett Road, providing potential for future improvements, including creating an entrance. Enjoy complete seclusion on your very own 197.83± acre hunting paradise. Contact Tom today to