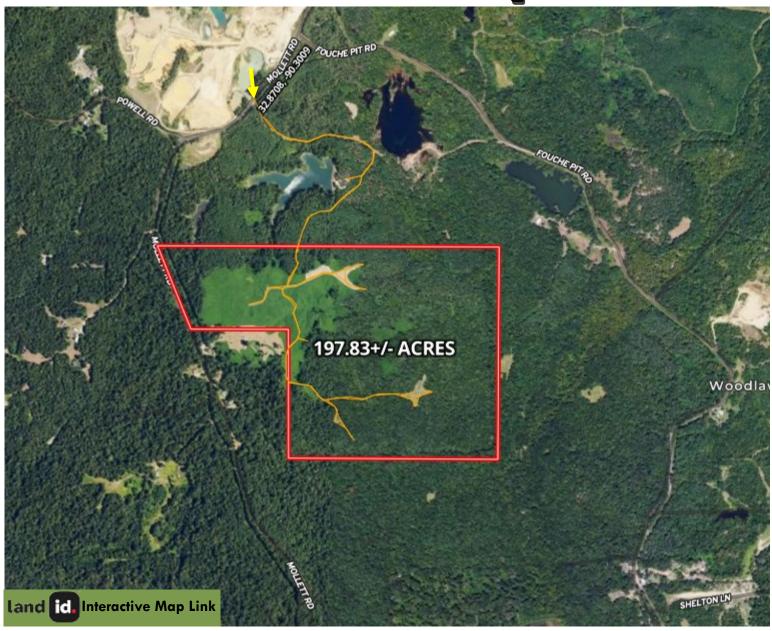

### Yazoo County Hunting Paradise

197.83± Acres in Benton, MS

This property is a hunter's paradise in the highly sought-after Yazoo County, MS, known for its trophy deer, turkey, and small game. Adjoining the Breakwater Hunting Club, which has managed trophy deer for decades, this land offers an unparalleled hunting experience. The 197.83± acre tract features seven strategically placed food plots to maximize harvest success. Of these acres, approximately 40± consist of ridges and bottoms covered in Kudzu, creating excellent bedding areas and ideal long-range hunting opportunities during winter. The remaining 157± acres are primarily hardwoods interspersed with mixed pine, all accessible via an excellent road system that covers most of the property. While no water or power is currently on-site, utilities are available where the property fronts Mollett Road, providing potential for future improvements, including creating an entrance. Enjoy complete seclusion on your very own 197.83± acre hunting paradise. Contact Tom today to

## Aerial Map

The Land & Homes Expert You Can Trust!