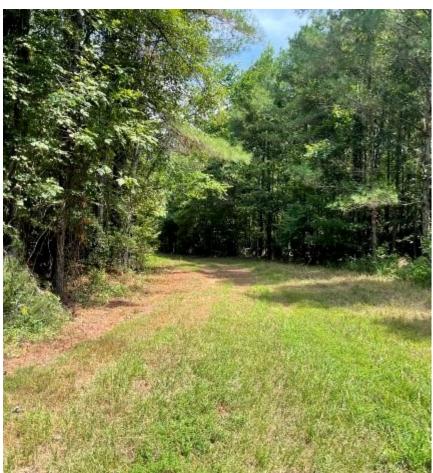

### Yazoo County Hunting Paradise

197.83± Acres in Benton, MS

This property is a hunter's paradise in the highly sought-after Yazoo County, MS, known for its trophy deer, turkey, and small game. Adjoining the Breakwater Hunting Club, which has managed trophy deer for decades, this land offers an unparalleled hunting experience. The 197.83± acre tract features seven strategically placed food plots to maximize harvest success. Of these acres, approximately 40± consist of ridges and bottoms covered in Kudzu, creating excellent bedding areas and ideal long-range hunting opportunities during winter. The remaining 157± acres are primarily hardwoods interspersed with mixed pine, all accessible via an excellent road system that covers most of the property. While no water or power is currently on-site, utilities are available where the property fronts Mollett Road, providing potential for future improvements, including creating an entrance. Enjoy complete seclusion on your very own 197.83± acre hunting paradise. Contact Tom today to