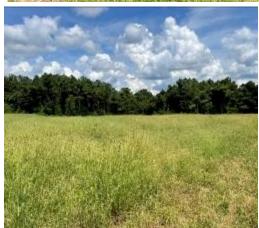

### Yazoo County Hunting Paradise

197.83± Acres in Benton, MS

This property is a hunter's paradise in the highly sought-after Yazoo County, MS, known for its trophy deer, turkey, and small game. Adjoining the Breakwater Hunting Club, which has managed trophy deer for decades, this land offers an unparalleled hunting experience. The 197.83± acre tract features seven strategically placed food plots to maximize harvest success. Of these acres, approximately 40± consist of ridges and bottoms covered in Kudzu, creating excellent bedding areas and ideal long-range hunting opportunities during winter. The remaining 157± acres are primarily hardwoods interspersed with mixed pine, all accessible via an excellent road system that covers most of the property. While no water or power is currently on-site, utilities are available where the property fronts Mollett Road, providing potential for future improvements, including creating an entrance. Enjoy complete seclusion on your very own 197.83± acre hunting paradise. Contact Tom today to