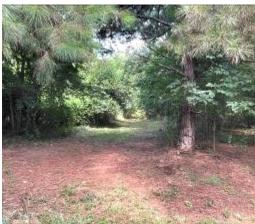

### Yazoo County Hunting Paradise

197.83± Acres in Benton, MS

This property is a hunter's paradise in the highly sought-after Yazoo County, MS, known for its trophy deer, turkey, and small game. Adjoining the Breakwater Hunting Club, which has managed trophy deer for decades, this land offers an unparalleled hunting experience. The 197.83± acre tract features seven strategically placed food plots to maximize harvest success. Of these acres, approximately 40± consist of ridges and bottoms covered in Kudzu, creating excellent bedding areas and ideal long-range hunting opportunities during winter. The remaining 157± acres are primarily hardwoods interspersed with mixed pine, all accessible via an excellent road system that covers most of the property. While no water or power is currently on-site, utilities are available where the property fronts Mollett Road, providing potential for future improvements, including creating an entrance. Enjoy complete seclusion on your very own 197.83± acre hunting paradise. Contact Tom today to