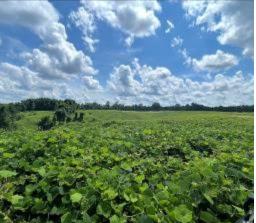

### Yazoo County Hunting Paradise

197.83± Acres in Benton, MS

This property is a hunter's paradise in the highly sought-after Yazoo County, MS, known for its trophy deer, turkey, and small game. Adjoining the Breakwater Hunting Club, which has managed trophy deer for decades, this land offers an unparalleled hunting experience. The 197.83± acre tract features seven strategically placed food plots to maximize harvest success. Of these acres, approximately 40± consist of ridges and bottoms covered in Kudzu, creating excellent bedding areas and ideal long-range hunting opportunities during winter. The remaining 157± acres are primarily hardwoods interspersed with mixed pine, all accessible via an excellent road system that covers most of the property. While no water or power is currently on-site, utilities are available where the property fronts Mollett Road, providing potential for future improvements, including creating an entrance. Enjoy complete seclusion on your very own 197.83± acre hunting paradise. Contact Tom today to