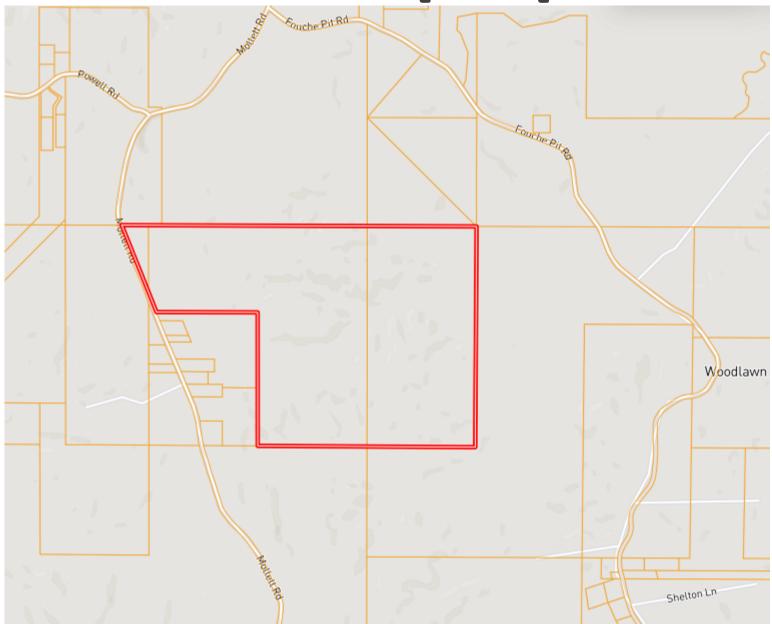

## Aerial Map

The Land & Homes Expert You Can Trust!

### Yazoo County Hunting Paradise

197.83± Acres in Benton, MS

This property is a hunter's paradise in the highly sought-after Yazoo County, MS, known for its trophy deer, turkey, and small game. Adjoining the Breakwater Hunting Club, which has managed trophy deer for decades, this land offers an unparalleled hunting experience. The 197.83± acre tract features seven strategically placed food plots to maximize harvest success. Of these acres, approximately 40± consist of ridges and bottoms covered in Kudzu, creating excellent bedding areas and ideal long-range hunting opportunities during winter. The remaining 157± acres are primarily hardwoods interspersed with mixed pine, all accessible via an excellent road system that covers most of the property. While no water or power is currently on-site, utilities are available where the property fronts Mollett Road, providing potential for future improvements, including creating an entrance. Enjoy complete seclusion on your very own 197.83± acre hunting paradise. Contact Tom today to