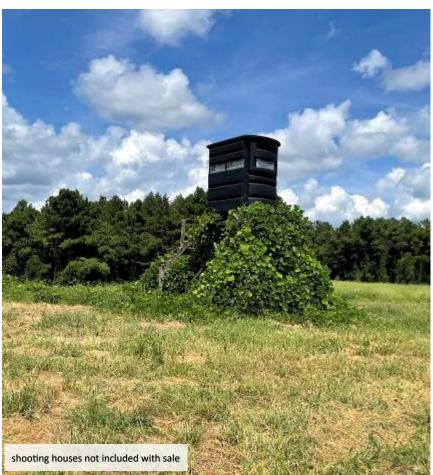

### Yazoo County Hunting Paradise

197.83± Acres in Benton, MS

This property is a hunter's paradise in the highly sought-after Yazoo County, MS, known for its trophy deer, turkey, and small game. Adjoining the Breakwater Hunting Club, which has managed trophy deer for decades, this land offers an unparalleled hunting experience. The 197.83± acre tract features seven strategically placed food plots to maximize harvest success. Of these acres, approximately 40± consist of ridges and bottoms covered in Kudzu, creating excellent bedding areas and ideal long-range hunting opportunities during winter. The remaining 157± acres are primarily hardwoods interspersed with mixed pine, all accessible via an excellent road system that covers most of the property. While no water or power is currently on-site, utilities are available where the property fronts Mollett Road, providing potential for future improvements, including creating an entrance. Enjoy complete seclusion on your very own 197.83± acre hunting paradise. Contact Tom today to