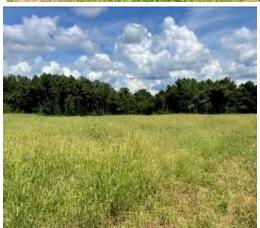

## Yazoo County Hunting Paradise

197.83± Acres in Benton, MS

This property is a hunter's paradise in the highly sought-after Yazoo County, MS, known for its trophy deer, turkey, and small game. Adjoining the Breakwater Hunting Club, which has managed trophy deer for decades, this land offers an unparalleled hunting experience. The 197.83± acre tract features seven strategically placed food plots to maximize harvest success. Of these acres, approximately 40± consist of ridges and bottoms covered in Kudzu, creating excellent bedding areas and ideal long-range hunting opportunities during winter. The remaining 157± acres are primarily hardwoods interspersed with mixed pine, all accessible via an excellent road system that covers most of the property. While no water or power is currently on-site, utilities are available where the property fronts Mollett Road, providing potential for future improvements, including creating an entrance. Enjoy complete seclusion on your very own 197.83± acre hunting paradise. Contact Tom today to schedule your private viewing of this exceptional recreational hunting tract.