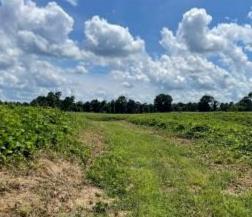

## Yazoo County Hunting Paradise

197.83± Acres in Benton, MS

This property is a hunter's paradise in the highly sought-after Yazoo County, MS, known for its trophy deer, turkey, and small game. Adjoining the Breakwater Hunting Club, which has managed trophy deer for decades, this land offers an unparalleled hunting experience. The 197.83± acre tract features seven strategically placed food plots to maximize harvest success. Of these acres, approximately 40± consist of ridges and bottoms covered in Kudzu, creating excellent bedding areas and ideal long-range hunting opportunities during winter. The remaining 157± acres are primarily hardwoods interspersed with mixed pine, all accessible via an excellent road system that covers most of the property. While no water or power is currently on-site, utilities are available where the property fronts Mollett Road, providing potential for future improvements, including creating an entrance. Enjoy complete seclusion on your very own 197.83± acre hunting paradise. Contact Tom today to schedule your private viewing of this exceptional recreational hunting tract.