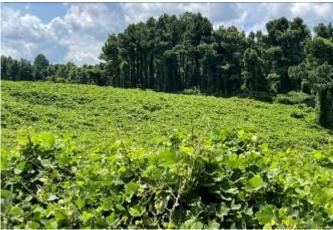

## Yazoo County Hunting Paradise

197.83± Acres in Benton, MS

This property is a hunter's paradise in the highly sought-after Yazoo County, MS, known for its trophy deer, turkey, and small game. Adjoining the Breakwater Hunting Club, which has managed trophy deer for decades, this land offers an unparalleled hunting experience. The 197.83± acre tract features seven strategically placed food plots to maximize harvest success. Of these acres, approximately 40± consist of ridges and bottoms covered in Kudzu, creating excellent bedding areas and ideal long-range hunting opportunities during winter. The remaining 157± acres are primarily hardwoods interspersed with mixed pine, all accessible via an excellent road system that covers most of the property. While no water or power is currently on-site, utilities are available where the property fronts Mollett Road, providing potential for future improvements, including creating an entrance. Enjoy complete seclusion on your very own 197.83± acre hunting paradise. Contact Tom today to schedule your private viewing of this exceptional recreational hunting tract.