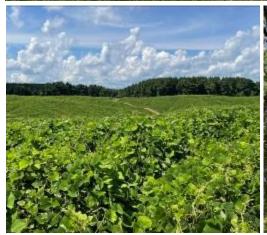

## Yazoo County Hunting Paradise

197.83± Acres in Benton, MS

This property is a hunter's paradise in the highly sought-after Yazoo County, MS, known for its trophy deer, turkey, and small game. Adjoining the Breakwater Hunting Club, which has managed trophy deer for decades, this land offers an unparalleled hunting experience. The 197.83± acre tract features seven strategically placed food plots to maximize harvest success. Of these acres, approximately 40± consist of ridges and bottoms covered in Kudzu, creating excellent bedding areas and ideal long-range hunting opportunities during winter. The remaining 157± acres are primarily hardwoods interspersed with mixed pine, all accessible via an excellent road system that covers most of the property. While no water or power is currently on-site, utilities are available where the property fronts Mollett Road, providing potential for future improvements, including creating an entrance. Enjoy complete seclusion on your very own 197.83± acre hunting paradise. Contact Tom today to schedule your private viewing of this exceptional recreational hunting tract.