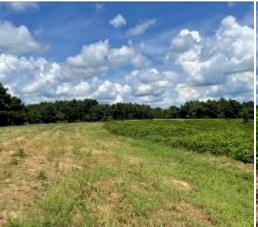

## Yazoo County Hunting Paradise

197.83± Acres in Benton, MS

This property is a hunter's paradise in the highly sought-after Yazoo County, MS, known for its trophy deer, turkey, and small game. Adjoining the Breakwater Hunting Club, which has managed trophy deer for decades, this land offers an unparalleled hunting experience. The 197.83± acre tract features seven strategically placed food plots to maximize harvest success. Of these acres, approximately 40± consist of ridges and bottoms covered in Kudzu, creating excellent bedding areas and ideal long-range hunting opportunities during winter. The remaining 157± acres are primarily hardwoods interspersed with mixed pine, all accessible via an excellent road system that covers most of the property. While no water or power is currently on-site, utilities are available where the property fronts Mollett Road, providing potential for future improvements, including creating an entrance. Enjoy complete seclusion on your very own 197.83± acre hunting paradise. Contact Tom today to schedule your private viewing of this exceptional recreational hunting tract.