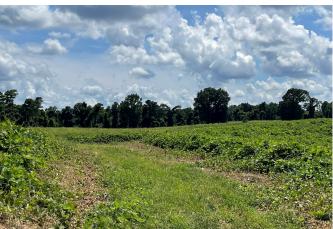

## Yazoo County Hunting Paradise

197.83± Acres in Benton, MS

This property is a hunter's paradise in the highly sought-after Yazoo County, MS, known for its trophy deer, turkey, and small game. Adjoining the Breakwater Hunting Club, which has managed trophy deer for decades, this land offers an unparalleled hunting experience. The 197.83± acre tract features seven strategically placed food plots to maximize harvest success. Of these acres, approximately 40± consist of ridges and bottoms covered in Kudzu, creating excellent bedding areas and ideal long-range hunting opportunities during winter. The remaining 157± acres are primarily hardwoods interspersed with mixed pine, all accessible via an excellent road system that covers most of the property. While no water or power is currently on-site, utilities are available where the property fronts Mollett Road, providing potential for future improvements, including creating an entrance. Enjoy complete seclusion on your very own 197.83± acre hunting paradise. Contact Tom today to schedule your private viewing of this exceptional recreational hunting tract.