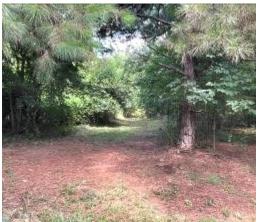

## Yazoo County Hunting Paradise

197.83± Acres in Benton, MS

This property is a hunter's paradise in the highly sought-after Yazoo County, MS, known for its trophy deer, turkey, and small game. Adjoining the Breakwater Hunting Club, which has managed trophy deer for decades, this land offers an unparalleled hunting experience. The 197.83± acre tract features seven strategically placed food plots to maximize harvest success. Of these acres, approximately 40± consist of ridges and bottoms covered in Kudzu, creating excellent bedding areas and ideal long-range hunting opportunities during winter. The remaining 157± acres are primarily hardwoods interspersed with mixed pine, all accessible via an excellent road system that covers most of the property. While no water or power is currently on-site, utilities are available where the property fronts Mollett Road, providing potential for future improvements, including creating an entrance. Enjoy complete seclusion on your very own 197.83± acre hunting paradise. Contact Tom today to schedule your private viewing of this exceptional recreational hunting tract.