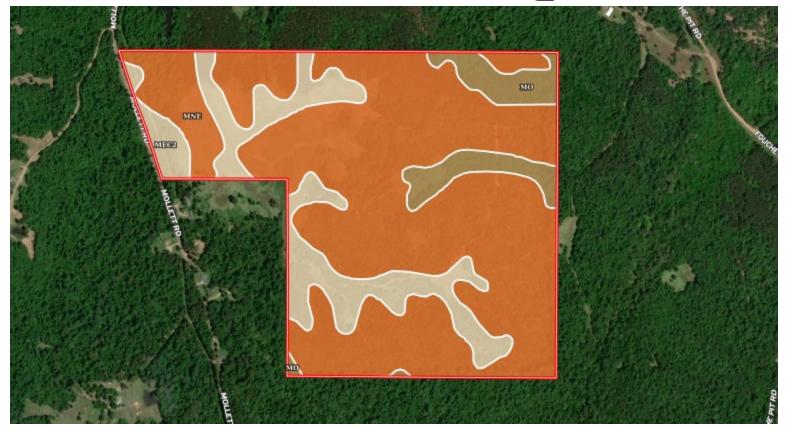

## Soil Map

| SOIL CODE | SOIL DESCRIPTION                                                   | ACRES         | %     | CPI | NCCPI | CAP  |
|-----------|--------------------------------------------------------------------|---------------|-------|-----|-------|------|
| MNE       | Memphis-Natchez association, 12 to 50 percent slopes               | 145.6<br>9    | 74.2  | 0   | 19    | 7e   |
| MeC2      | Memphis silt loam, 5 to 8 percent slopes, eroded                   | 35.29         | 17.97 | 0   | 82    | 3e   |
| Мо        | Morganfield silt loam, 0 to 2 percent slopes, occasionally flooded | 15.36         | 7.82  | 0   | 77    | 2w   |
| TOTALS    |                                                                    | 196.3<br>4(*) | 100%  | ,   | 34.86 | 5.89 |