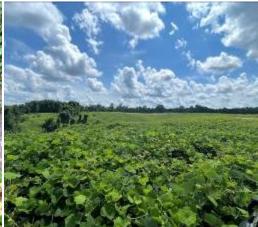

## Yazoo County Hunting Paradise

197.83± Acres in Benton, MS

This property is a hunter's paradise in the highly sought-after Yazoo County, MS, known for its trophy deer, turkey, and small game. Adjoining the Breakwater Hunting Club, which has managed trophy deer for decades, this land offers an unparalleled hunting experience. The 197.83± acre tract features seven strategically placed food plots to maximize harvest success. Of these acres, approximately 40± consist of ridges and bottoms covered in Kudzu, creating excellent bedding areas and ideal long-range hunting opportunities during winter. The remaining 157± acres are primarily hardwoods interspersed with mixed pine, all accessible via an excellent road system that covers most of the property. While no water or power is currently on-site, utilities are available where the property fronts Mollett Road, providing potential for future improvements, including creating an entrance. Enjoy complete seclusion on your very own 197.83± acre hunting paradise. Contact Tom today to schedule your private viewing of this exceptional recreational hunting tract.