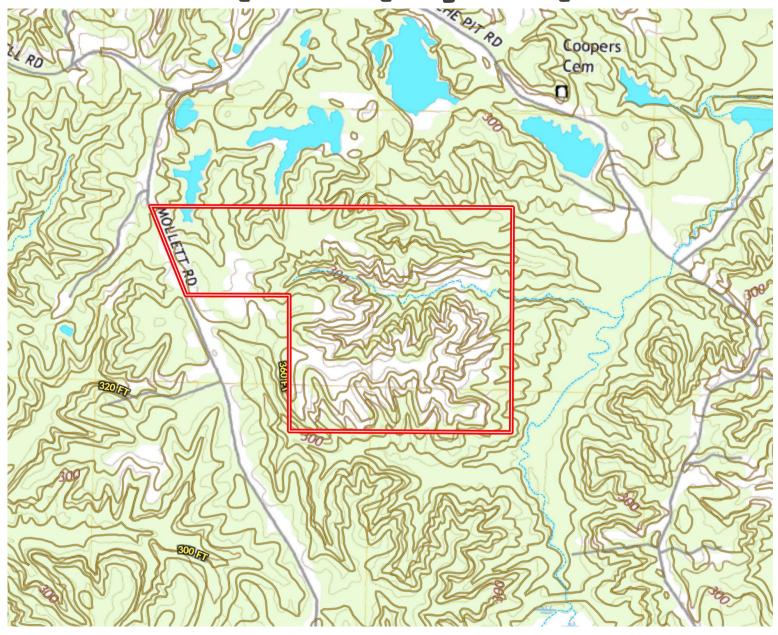

# Topography Map

The Land & Homes Expert You Can Trust!

## Topography Map

<u>Directions from the Intersection of Hwy 16 and Hwy 433 in Benton, MS</u>: Travel Hwy 16 towards Yazoo City for 2.8 miles. Turn right onto Mollett Rd. After 2.8 miles, the property will be on your right. <u>GOOGLE MAP LINK</u>