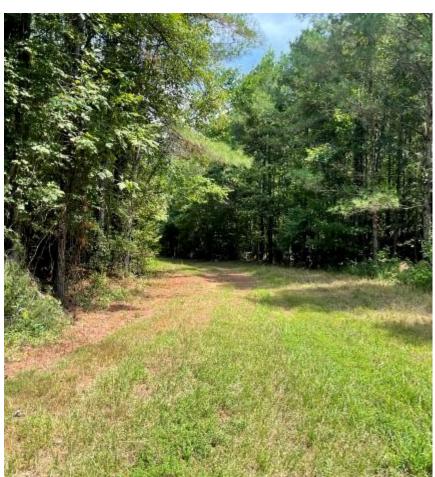

## Yazoo County Hunting Paradise

197.83± Acres in Benton, MS

This property is a hunter's paradise in the highly sought-after Yazoo County, MS, known for its trophy deer, turkey, and small game. Adjoining the Breakwater Hunting Club, which has managed trophy deer for decades, this land offers an unparalleled hunting experience. The 197.83± acre tract features seven strategically placed food plots to maximize harvest success. Of these acres, approximately 40± consist of ridges and bottoms covered in Kudzu, creating excellent bedding areas and ideal long-range hunting opportunities during winter. The remaining 157± acres are primarily hardwoods interspersed with mixed pine, all accessible via an excellent road system that covers most of the property. While no water or power is currently on-site, utilities are available where the property fronts Mollett Road, providing potential for future improvements, including creating an entrance. Enjoy complete seclusion on your very own 197.83± acre hunting paradise. Contact Tom today to schedule your private viewing of this exceptional recreational hunting tract.