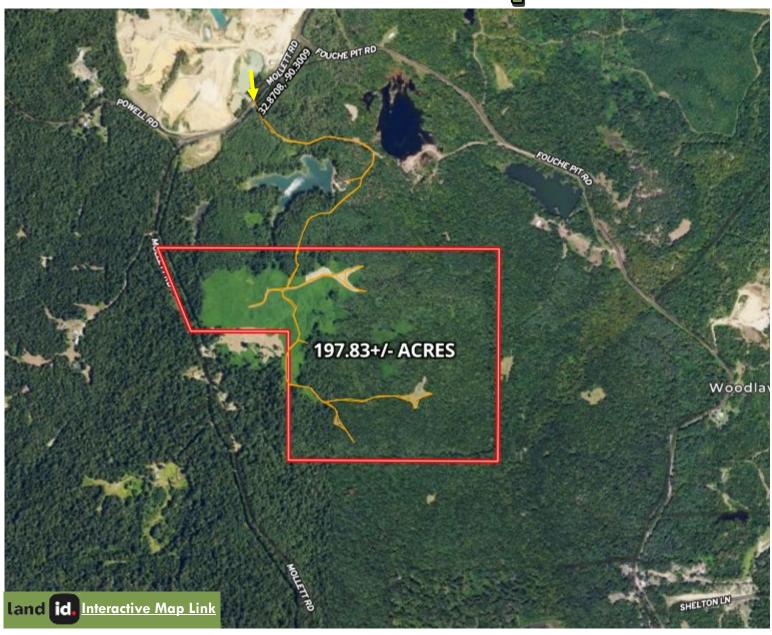

## Aerial Map

The Land & Homes Expert You Can Trust!

## Yazoo County Hunting Paradise

197.83± Acres in Benton, MS

This property is a hunter's paradise in the highly sought-after Yazoo County, MS, known for its trophy deer, turkey, and small game. Adjoining the Breakwater Hunting Club, which has managed trophy deer for decades, this land offers an unparalleled hunting experience. The 197.83± acre tract features seven strategically placed food plots to maximize harvest success. Of these acres, approximately 40± consist of ridges and bottoms covered in Kudzu, creating excellent bedding areas and ideal long-range hunting opportunities during winter. The remaining 157± acres are primarily hardwoods interspersed with mixed pine, all accessible via an excellent road system that covers most of the property. While no water or power is currently on-site, utilities are available where the property fronts Mollett Road, providing potential for future improvements, including creating an entrance. Enjoy complete seclusion on your very own 197.83± acre hunting paradise. Contact Tom today to schedule your private viewing of this exceptional recreational hunting tract.