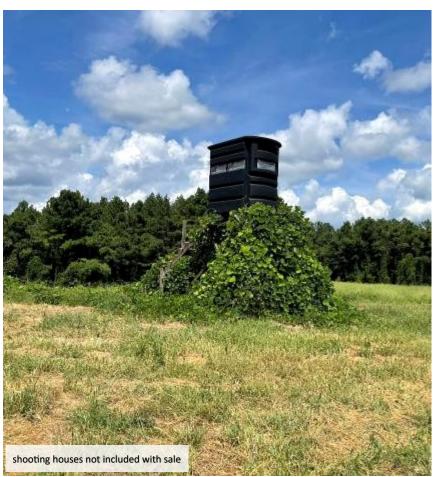

## Yazoo County Hunting Paradise

197.83± Acres in Benton, MS

This property is a hunter's paradise in the highly sought-after Yazoo County, MS, known for its trophy deer, turkey, and small game. Adjoining the Breakwater Hunting Club, which has managed trophy deer for decades, this land offers an unparalleled hunting experience. The 197.83± acre tract features seven strategically placed food plots to maximize harvest success. Of these acres, approximately 40± consist of ridges and bottoms covered in Kudzu, creating excellent bedding areas and ideal long-range hunting opportunities during winter. The remaining 157± acres are primarily hardwoods interspersed with mixed pine, all accessible via an excellent road system that covers most of the property. While no water or power is currently on-site, utilities are available where the property fronts Mollett Road, providing potential for future improvements, including creating an entrance. Enjoy complete seclusion on your very own 197.83± acre hunting paradise. Contact Tom today to schedule your private viewing of this exceptional recreational hunting tract.