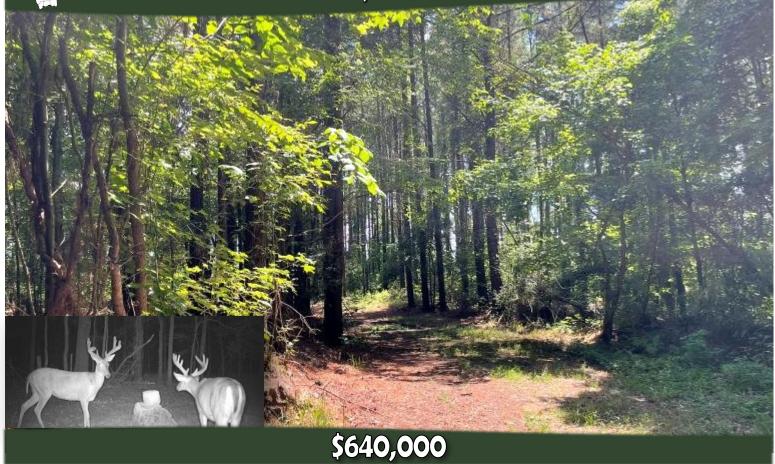

## Yazoo County Hunting Paradise

197.83± Acres in Benton, MS

This property is a hunter's paradise in the highly sought-after Yazoo County, MS, known for its trophy deer, turkey, and small game. Adjoining the Breakwater Hunting Club, which has managed trophy deer for decades, this land offers an unparalleled hunting experience. The 197.83± acre tract features seven strategically placed food plots to maximize harvest success. Of these acres, approximately 40± consist of ridges and bottoms covered in Kudzu, creating excellent bedding areas and ideal long-range hunting opportunities during winter. The remaining 157± acres are primarily hardwoods interspersed with mixed pine, all accessible via an excellent road system that covers most of the property. While no water or power is currently on-site, utilities are available where the property fronts Mollett Road, providing potential for future improvements, including creating an entrance. Enjoy complete seclusion on your very own 197.83± acre hunting paradise. Contact Tom today to schedule your private viewing of this exceptional recreational hunting tract.