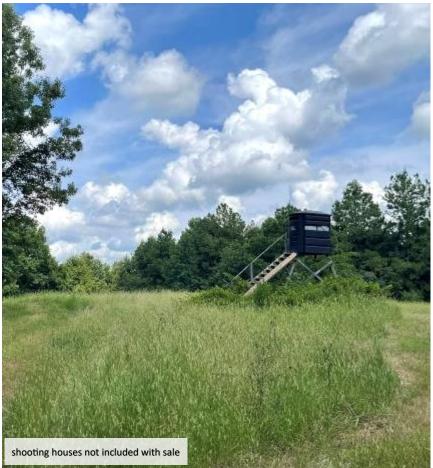

## Yazoo County Hunting Paradise

197.83± Acres in Benton, MS

This property is a hunter's paradise in the highly sought-after Yazoo County, MS, known for its trophy deer, turkey, and small game. Adjoining the Breakwater Hunting Club, which has managed trophy deer for decades, this land offers an unparalleled hunting experience. The 197.83± acre tract features seven strategically placed food plots to maximize harvest success. Of these acres, approximately 40± consist of ridges and bottoms covered in Kudzu, creating excellent bedding areas and ideal long-range hunting opportunities during winter. The remaining 157± acres are primarily hardwoods interspersed with mixed pine, all accessible via an excellent road system that covers most of the property. While no water or power is currently on-site, utilities are available where the property fronts Mollett Road, providing potential for future improvements, including creating an entrance. Enjoy complete seclusion on your very own 197.83± acre hunting paradise. Contact Tom today to schedule your private viewing of this exceptional recreational hunting tract.