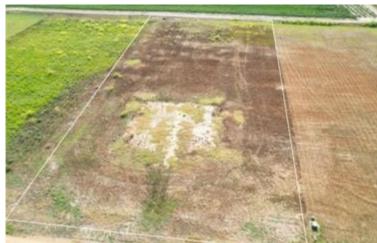

### DIRECTIONAL MAP

Address: Lot 2 Cannon Road Cleveland, MS 38732

#### **Directions from Hwy 8 and Hwy 61 in Cleveland, MS:**

Travel north on Hwy 61 for approximately 3.1 miles. Turn left onto Township Rd and travel 1.2 miles. Turn left onto Cannon Rd. After 325 feet, the lot will be on the right. Google Map Link