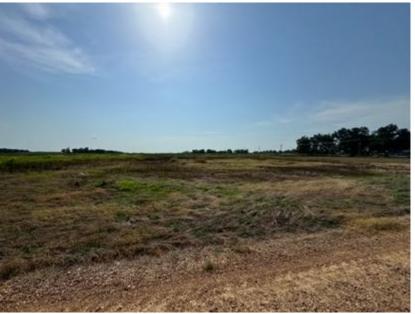

#### Lot 2 Cannon Road Cleveland, MS 38732

If you've been searching for the perfect spot in Bolivar County, MS, to build your dream home, look no further! This 1.7± acre lot in Sunset Estates offers an ideal location at the corner of Cannon and Township Road, just north of Cleveland. With water and power already in place, you can jump straight into your plans. The house pad dirt work is complete, saving you time and effort during construction. Call Anthony to view this dream home spot today!