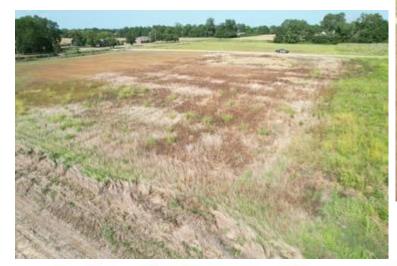

#### Lot 2 Cannon Road Cleveland, MS 38732

If you've been searching for the perfect spot in Bolivar County, MS, to build your dream home, look no further! This 1.7± acre lot in Sunset Estates offers an ideal location at the corner of Cannon and Township Road, just north of Cleveland. With water and power already in place, you can jump straight into your plans. The house pad dirt work is complete, saving you time and effort during construction. Call Anthony to view this dream home spot today!