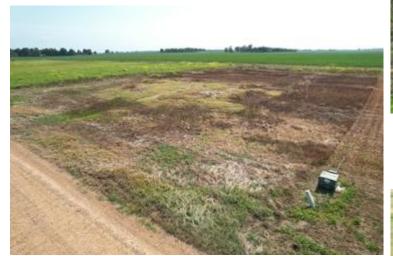

#### Lot 2 Cannon Road Cleveland, MS 38732

If you've been searching for the perfect spot in Bolivar County, MS, to build your dream home, look no further! This 1.7± acre lot in Sunset Estates offers an ideal location at the corner of Cannon and Township Road, just north of Cleveland. With water and power already in place, you can jump straight into your plans. The house pad dirt work is complete, saving you time and effort during construction. Call Anthony to view this dream home spot today!