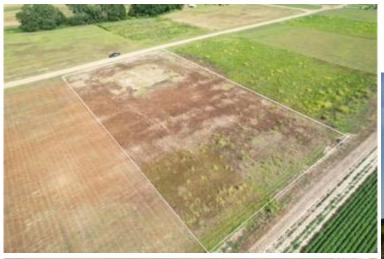

# Lot 2 Sunset Estates Bolivar County, MS



#### Lot 2 Cannon Road Cleveland, MS 38732

If you've been searching for the perfect spot in Bolivar County, MS, to build your dream home, look no further! This 1.7± acre lot in Sunset Estates offers an ideal location at the corner of Cannon and Township Road, just north of Cleveland. With water and power already in place, you can jump straight into your plans. The house pad dirt work is complete, saving you time and effort during construction. Call Anthony to view this dream home spot today!



Information is believed to be accurate but not guaranteed











A Real Estate Expert You Can Trust!

## ANTHONY STEEN

O: 662.441.2500 C: 662.645.5151 Anthony@TomSmithLand.com















A Real Estate Expert You Can Trust!

## ANTHONY STEEN

O: 662.441.2500 C: 662.645.5151 Anthony@TomSmithLand.com





### AERIAL MAP



Click for Interactive Map

A Real Estate Expert You Can Trust!

#### **ANTHONY STEEN**

REALTOR

O: 662.441.2500 C: 662.645.5151 Anthony@TomSmithLand.com



### OWNERSHIP MAP



#### A Real Estate Expert You Can Trust!

#### **ANTHONY STEEN**

REALTOR\*

O: 662.441.2500 C: 662.645.5151 Anthony@TomSmithLand.com



### DIRECTIONAL MAP



Address: Lot 2 Cannon Road Cleveland, MS 38732

#### **Directions from Hwy 8 and Hwy 61 in Cleveland, MS:**

Travel north on Hwy 61 for approximately 3.1 miles. Turn left onto Township Rd and travel 1.2 miles. Turn left onto Cannon Rd. After 325 feet, the lot will be on the right. Google Map Link