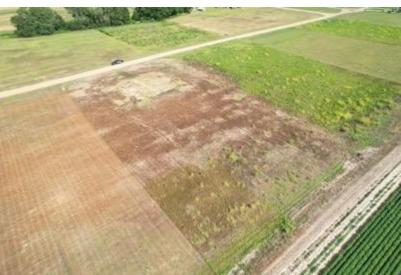

# Lot 2 Sunset Estates Bolivar County, MS



#### Lot 2 Cannon Road Cleveland, MS 38732

If you've been searching for the perfect spot in Bolivar County, MS, to build your dream home, look no further! This 1.7± acre lot in Sunset Estates offers an ideal location at the corner of Cannon and Township Road, just north of Cleveland. With water and power already in place, you can jump straight into your plans. The house pad dirt work is complete, saving you time and effort during construction. Call Anthony to view this dream home spot today!



Information is believed to be accurate but not guaranteed











A Real Estate Expert You Can Trust!

## ANTHONY STEEN

O: 662.441.2500 C: 662.645.5151 Anthony@TomSmithLand.com















A Real Estate Expert You Can Trust!

## ANTHONY STEEN

O: 662.441.2500 C: 662.645.5151 Anthony@TomSmithLand.com





### AERIAL MAP



Click for Interactive Map

A Real Estate Expert You Can Trust!

#### **ANTHONY STEEN**

REALTOR

O: 662.441.2500 C: 662.645.5151 Anthony@TomSmithLand.com



### OWNERSHIP MAP



#### A Real Estate Expert You Can Trust!

#### **ANTHONY STEEN**

REALTOR\*

O: 662.441.2500 C: 662.645.5151 Anthony@TomSmithLand.com



### DIRECTIONAL MAP



Address: Lot 2 Cannon Road Cleveland, MS 38732

#### **Directions from Hwy 8 and Hwy 61 in Cleveland, MS:**

Travel north on Hwy 61 for approximately 3.1 miles. Turn left onto Township Rd and travel