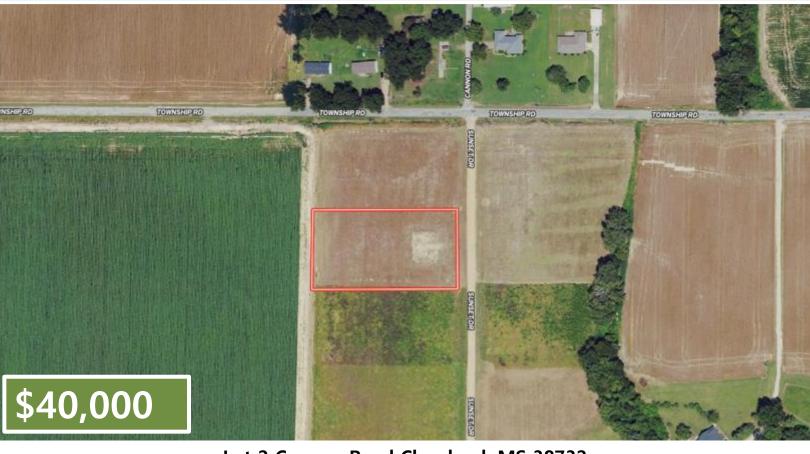

#### Lot 2 Cannon Road Cleveland, MS 38732

If you've been searching for the perfect spot in Bolivar County, MS, to build your dream home, look no further! This 1.7± acre lot in Sunset Estates offers an ideal location at the corner of Cannon and Township Road, just north of Cleveland. With water and power already in place, you can jump straight into your plans. The house pad dirt work is complete, saving you time and effort during construction. Call Anthony to view this dream home spot today!

### AERIAL MAP

Click for Interactive Map

A Real Estate Expert You Can Trust!