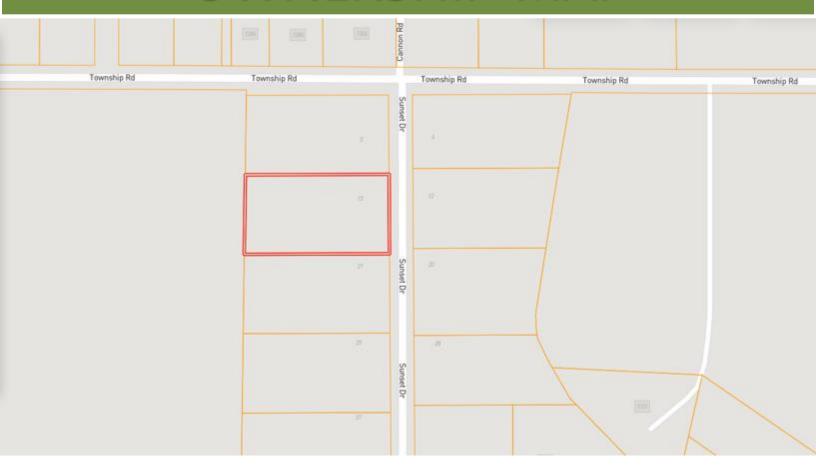

### OWNERSHIP MAP

#### Lot 2 Cannon Road Cleveland, MS 38732

If you've been searching for the perfect spot in Bolivar County, MS, to build your dream home, look no further! This 1.7± acre lot in Sunset Estates offers an ideal location at the corner of Cannon and Township Road, just north of Cleveland. With water and power already in place, you can jump straight into your plans. The house pad dirt work is complete, saving you time and effort during construction. Call Anthony to view this dream home spot today!