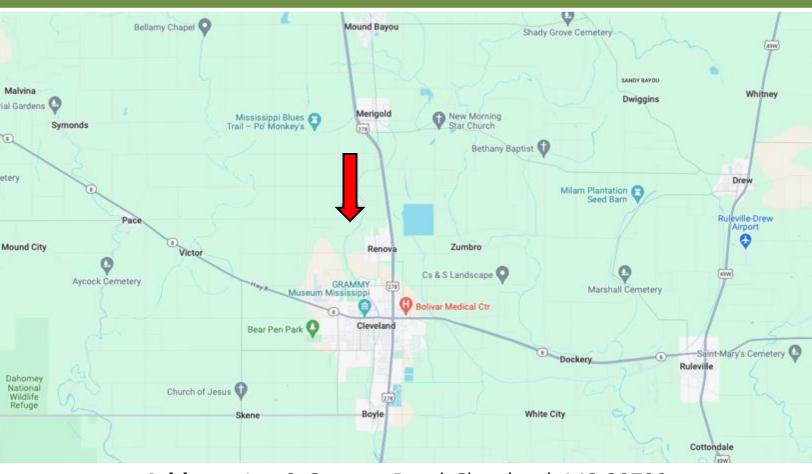

### DIRECTIONAL MAP

Address: Lot 2 Cannon Road Cleveland, MS 38732

#### **Directions from Hwy 8 and Hwy 61 in Cleveland, MS:**

Travel north on Hwy 61 for approximately 3.1 miles. Turn left onto Township Rd and travel 1.2 miles. Turn left onto Cannon Rd. After 325 feet, the lot will be on the right. Google Map Link