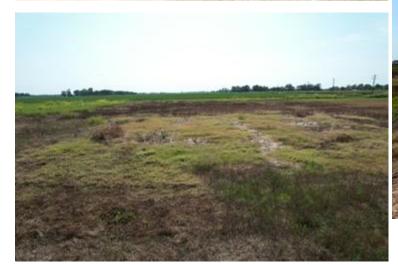

#### Lot 2 Cannon Road Cleveland, MS 38732

If you've been searching for the perfect spot in Bolivar County, MS, to build your dream home, look no further! This 1.7± acre lot in Sunset Estates offers an ideal location at the corner of Cannon and Township Road, just north of Cleveland. With water and power already in place, you can jump straight into your plans. The house pad dirt work is complete, saving you time and effort during construction. Call Anthony to view this dream home spot today!