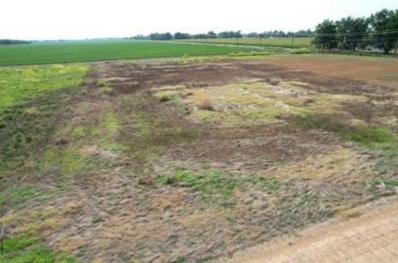

#### Lot 2 Cannon Road Cleveland, MS 38732

If you've been searching for the perfect spot in Bolivar County, MS, to build your dream home, look no further! This 1.7± acre lot in Sunset Estates offers an ideal location at the corner of Cannon and Township Road, just north of Cleveland. With water and power already in place, you can jump straight into your plans. The house pad dirt work is complete, saving you time and effort during construction. Call Anthony to view this dream home spot today!