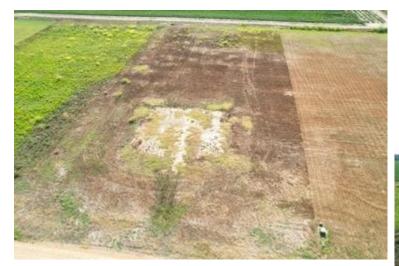

#### Lot 2 Cannon Road Cleveland, MS 38732

If you've been searching for the perfect spot in Bolivar County, MS, to build your dream home, look no further! This 1.7± acre lot in Sunset Estates offers an ideal location at the corner of Cannon and Township Road, just north of Cleveland. With water and power already in place, you can jump straight into your plans. The house pad dirt work is complete, saving you time and effort during construction. Call Anthony to view this dream home spot today!