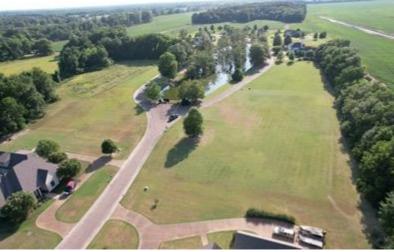

### Lot 4 Cypress Ridge 1.09+/- Acres in Coahoma County, MS

Welcome to Cypress Ridge Road, a gated community just north of the Clarksdale Country Club! This is the perfect spot to build your forever home on a spacious 1.09+/-acre lot. Your home must be between 2,600 and 5,000 square feet of floor space, with brick as the primary material. Enjoy peaceful moments by the community's private fishing pond, complete with a pier for fishing or launching your own John boat. Cypress Ridge offers a welcoming neighborhood atmosphere with a walkway for workout sessions. With property taxes at around \$680 a year, this is an opportunity you want to take advantage of. Call today for your private showing!