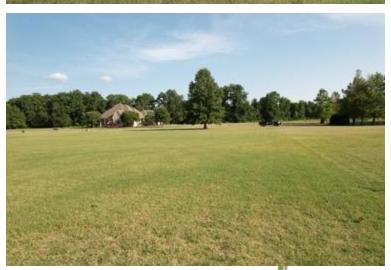

### Lot 4 Cypress Ridge 1.09+/- Acres in Coahoma County, MS

Welcome to Cypress Ridge Road, a gated community just north of the Clarksdale Country Club! This is the perfect spot to build your forever home on a spacious 1.09+/-acre lot. Your home must be between 2,600 and 5,000 square feet of floor space, with brick as the primary material. Enjoy peaceful moments by the community's private fishing pond, complete with a pier for fishing or launching your own John boat. Cypress Ridge offers a welcoming neighborhood atmosphere with a walkway for workout sessions. With property taxes at around \$680 a year, this is an opportunity you want to take advantage of. Call today for your private showing!