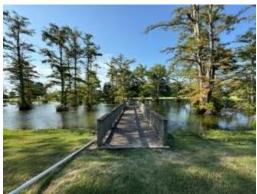

### Lot 4 Cypress Ridge 1.09+/- Acres in Coahoma County, MS

Welcome to Cypress Ridge Road, a gated community just north of the Clarksdale Country Club! This is the perfect spot to build your forever home on a spacious 1.09+/-acre lot. Your home must be between 2,600 and 5,000 square feet of floor space, with brick as the primary material. Enjoy peaceful moments by the community's private fishing pond, complete with a pier for fishing or launching your own John boat. Cypress Ridge offers a welcoming neighborhood atmosphere with a walkway for workout sessions. With property taxes at around \$680 a year, this is an opportunity you want to take advantage of. Call today for your private showing!