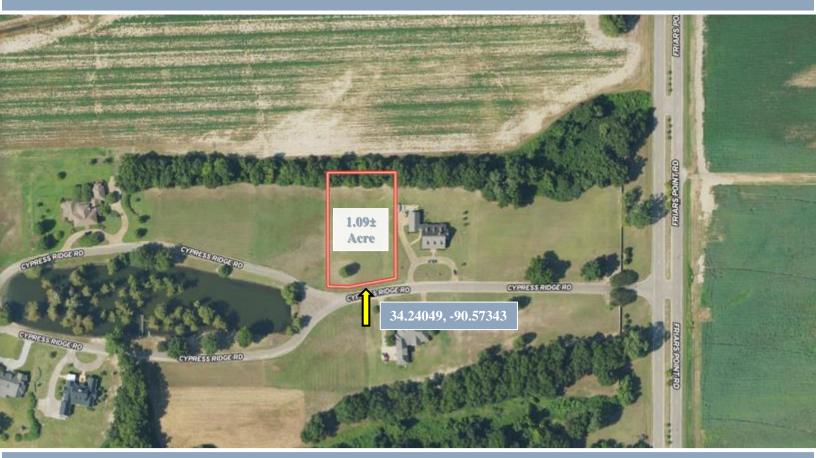

### OWNERSHIP MAP

### Lot 4 Cypress Ridge 1.09+/- Acres in Coahoma County, MS

Welcome to Cypress Ridge Road, a gated community just north of the Clarksdale Country Club! This is the perfect spot to build your forever home on a spacious 1.09+/-acre lot. Your home must be between 2,600 and 5,000 square feet of floor space, with brick as the primary material. Enjoy peaceful moments by the community's private fishing pond, complete with a pier for fishing or launching your own John boat. Cypress Ridge offers a welcoming neighborhood atmosphere with a walkway for workout sessions. With property taxes at around \$680 a year, this is an opportunity you want to take advantage of. Call today for your private showing!