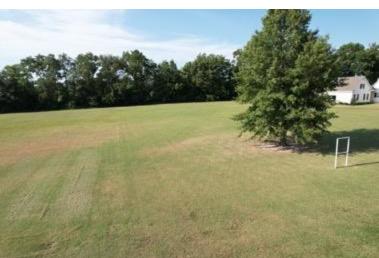

### Lot 4 Cypress Ridge 1.09+/- Acres in Coahoma County, MS

Welcome to Cypress Ridge Road, a gated community just north of the Clarksdale Country Club! This is the perfect spot to build your forever home on a spacious 1.09+/-acre lot. Your home must be between 2,600 and 5,000 square feet of floor space, with brick as the primary material. Enjoy peaceful moments by the community's private fishing pond, complete with a pier for fishing or launching your own John boat. Cypress Ridge offers a welcoming neighborhood atmosphere with a walkway for workout sessions. With property taxes at around \$680 a year, this is an opportunity you want to take advantage of. Call today for your private showing!