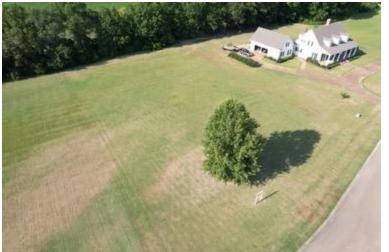

### Lot 4 Cypress Ridge 1.09+/- Acres in Coahoma County, MS

Welcome to Cypress Ridge Road, a gated community just north of the Clarksdale Country Club! This is the perfect spot to build your forever home on a spacious 1.09+/-acre lot. Your home must be between 2,600 and 5,000 square feet of floor space, with brick as the primary material. Enjoy peaceful moments by the community's private fishing pond, complete with a pier for fishing or launching your own John boat. Cypress Ridge offers a welcoming neighborhood atmosphere with a walkway for workout sessions. With property taxes at around \$680 a year, this is an opportunity you want to take advantage of. Call today for your private showing!