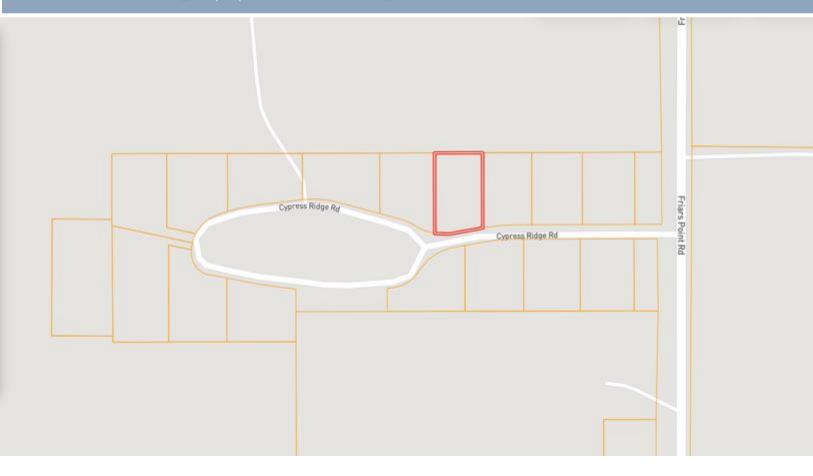

### OWNERSHIP MAP

### Lot 4 Cypress Ridge 1.09+/- Acres in Coahoma County, MS

Welcome to Cypress Ridge Road, a gated community just north of the Clarksdale Country Club! This is the perfect spot to build your forever home on a spacious 1.09+/-acre lot. Your home must be between 2,600 and 5,000 square feet of floor space, with brick as the primary material. Enjoy peaceful moments by the community's private fishing pond, complete with a pier for fishing or launching your own John boat. Cypress Ridge offers a welcoming neighborhood atmosphere with a walkway for workout sessions. With property taxes at around \$680 a year, this is an opportunity you want to take advantage of. Call today for your private showing!