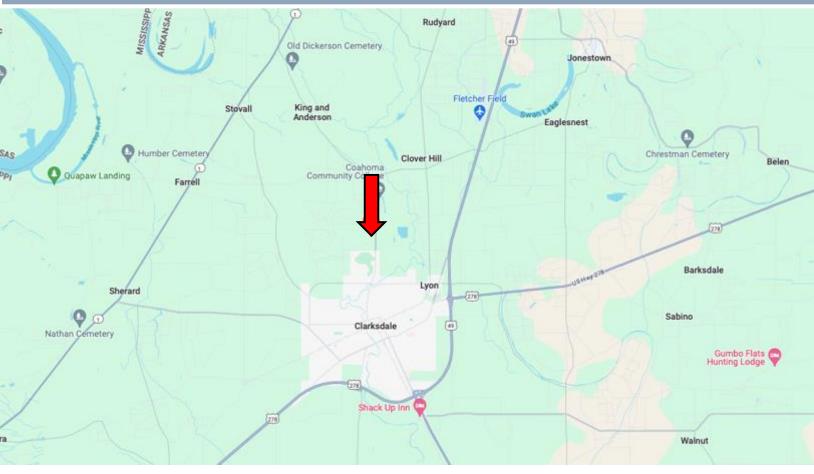

### DIRECTIONAL MAP

Address: Cypress Ridge Lot 4, Clarksdale, MS 38614

<u>Directions from the intersection of US 49 & US-278 in Clarksdale, MS:</u> Turn left onto US-278 W/Hwy 6 and travel 0.6 miles. Turn right onto MS-161 N and travel 0.6 miles. Turn left onto Hopson St and travel 0.4 miles. Continue onto E Lee Drive for 1.8 miles. Turn right onto Friars Point Rd and travel 1.6 miles. Turn left onto Cypress Ridge Dr. After 0.1 miles, the lot will be on the right. <u>Google Map Link</u>