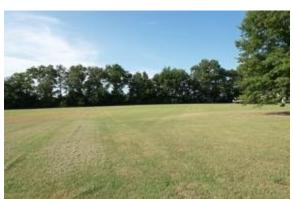

### Lot 4 Cypress Ridge 1.09+/- Acres in Coahoma County, MS

Welcome to Cypress Ridge Road, a gated community just north of the Clarksdale Country Club! This is the perfect spot to build your forever home on a spacious 1.09+/-acre lot. Your home must be between 2,600 and 5,000 square feet of floor space, with brick as the primary material. Enjoy peaceful moments by the community's private fishing pond, complete with a pier for fishing or launching your own John boat. Cypress Ridge offers a welcoming neighborhood atmosphere with a walkway for workout sessions. With property taxes at around \$680 a year, this is an opportunity you want to take advantage of. Call today for your private showing!