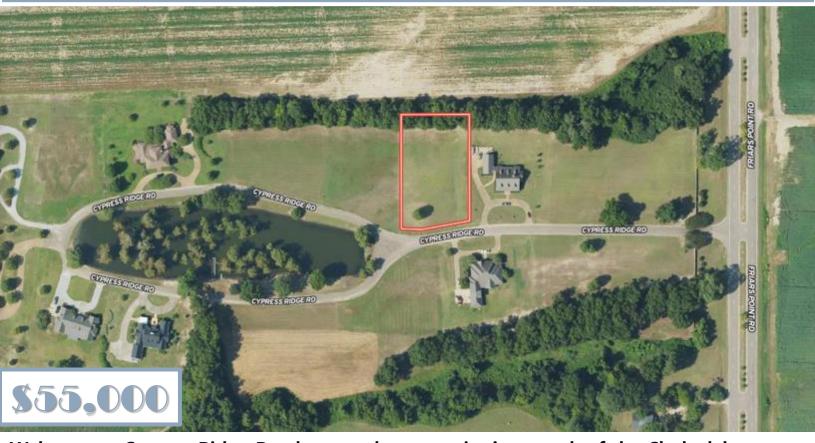

### Lot 4 Cypress Ridge 1.09+/- Acres in Coahoma County, MS

Welcome to Cypress Ridge Road, a gated community just north of the Clarksdale Country Club! This is the perfect spot to build your forever home on a spacious 1.09+/-acre lot. Your home must be between 2,600 and 5,000 square feet of floor space, with brick as the primary material. Enjoy peaceful moments by the community's private fishing pond, complete with a pier for fishing or launching your own John boat. Cypress Ridge offers a welcoming neighborhood atmosphere with a walkway for workout sessions. With property taxes at around \$680 a year, this is an opportunity you want to take advantage of. Call today for your private showing!

### OWNERSHIP MAP