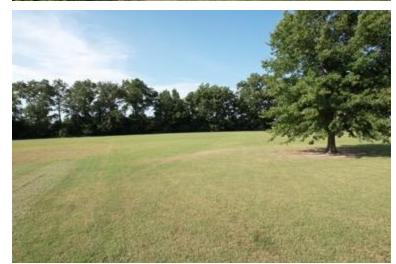

### Lot 4 Cypress Ridge 1.09+/- Acres in Coahoma County, MS

Welcome to Cypress Ridge Road, a gated community just north of the Clarksdale Country Club! This is the perfect spot to build your forever home on a spacious 1.09+/-acre lot. Your home must be between 2,600 and 5,000 square feet of floor space, with brick as the primary material. Enjoy peaceful moments by the community's private fishing pond, complete with a pier for fishing or launching your own John boat. Cypress Ridge offers a welcoming neighborhood atmosphere with a walkway for workout sessions. With property taxes at around \$680 a year, this is an opportunity you want to take advantage of. Call today for your private showing!