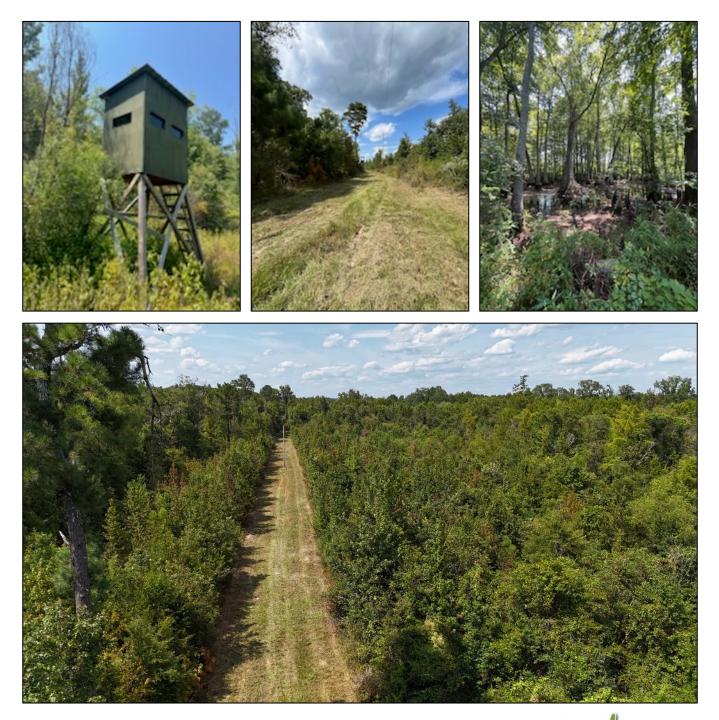

### 54 ± ACRE HUNTING PROPERTY Leake County, MS

Experience your piece of nature with this 54± acre property in Leake County, Mississippi. Ideally located less than an hour from Madison and just off the Natchez Trace Parkway, this land is a haven for wildlife enthusiasts, offering deer, turkeys, and ducks at an affordable price. Highlights include a 6-acre slough that serves as a reliable water source for ducks and established food plots, making it a prime spot for hunting and outdoor recreation. Call Tyler today to schedule a private showing.