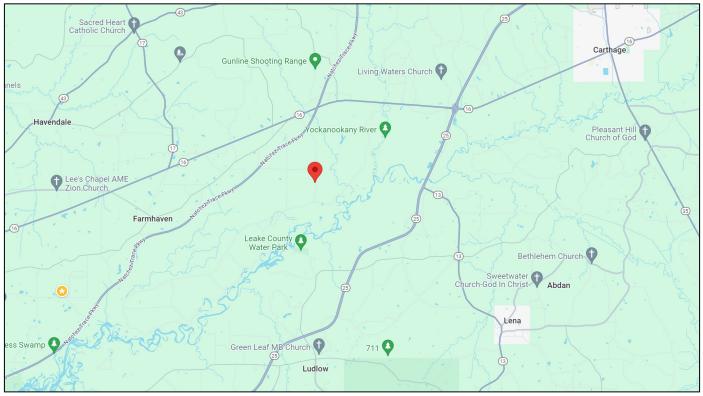

# DIRECTIONAL MAP

Directions from the Natchez Trace Parkway and Swamp Road in Carthage, MS: Travel Swamp Road for 2 miles. The property will be on your left. <u>Google Map Link</u>