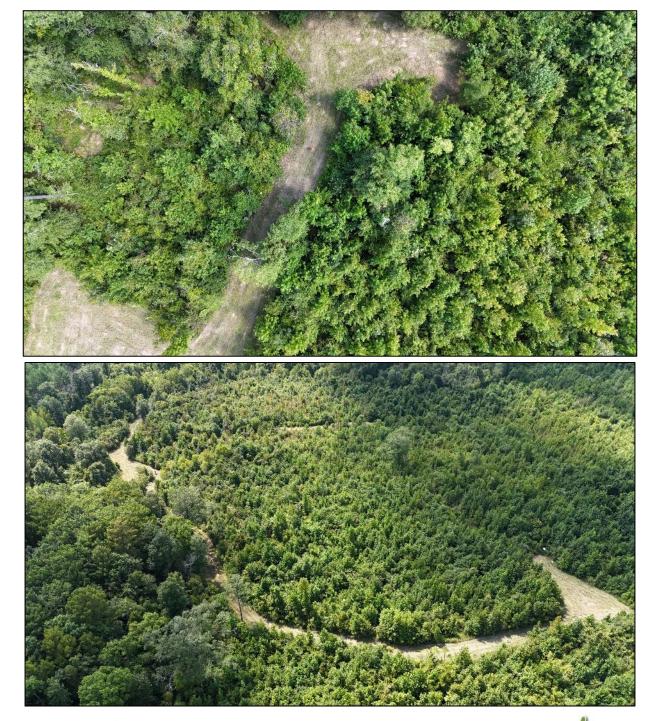

### 54 ± ACRE HUNTING PROPERTY Leake County, MS

Experience your piece of nature with this 54± acre property in Leake County, Mississippi. Ideally located less than an hour from Madison and just off the Natchez Trace Parkway, this land is a haven for wildlife enthusiasts, offering deer, turkeys, and ducks at an affordable price. Highlights include a 6-acre slough that serves as a reliable water source for ducks and established food plots, making it a prime spot for hunting and outdoor recreation. Call Tyler today to schedule a private showing.