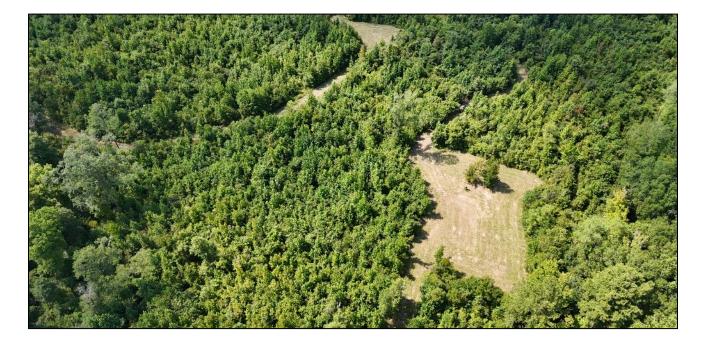

### 54 ± ACRE HUNTING PROPERTY Leake County, MS

Experience your piece of nature with this 54± acre property in Leake County, Mississippi. Ideally located less than an hour from Madison and just off the Natchez Trace Parkway, this land is a haven for wildlife enthusiasts, offering deer, turkeys, and ducks at an affordable price. Highlights include a 6-acre slough that serves as a reliable water source for ducks and established food plots, making it a prime spot for hunting and outdoor recreation. Call Tyler today to schedule a private showing.