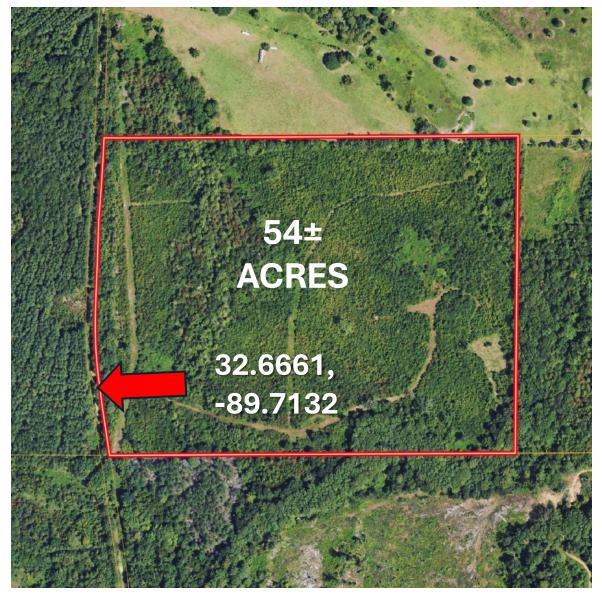

on and just off the Natchez Trace Parkway, this land is a haven for wildlife enthusiasts, offering deer, turkeys, and ducks at an affordable price. Highlights include a 6-acre slough that serves as a reliable water source for ducks and established food plots, making it a prime spot for hunting and outdoor recreation. Call Tyler today to schedule a private showing.





### TYLER KILGORE

O: 662.268.6333 C: 601.562.0688 Tyler@TomSmithLand.com

TomSmithLandandHomes.com











O: 662.268.6333 C: 601.562.0688 Tyler@TomSmithLand.com

TomSmithLandandHomes.com









### TYLER KILGORE

O: 662.268.6333 C: 601.562.0688 Tyler@TomSmithLand.com

TomSmithLandandHomes.com







### TYLER KILGORE

O: 662.268.6333 C: 601.562.0688 Tyler@TomSmithLand.com

TomSmithLandandHomes.com





## AERIAL MAP



#### **INTERACTIVE MAP LINK**

#### A Real Estate Expert You Can Trust!



Tyler@TomSmithLand.com

TomSmithLandandHomes.com







### OWNERSHIP MAP



#### A Real Estate Expert You Can Trust!

#### TYLER KILGORE

O: 662.268.6333 C: 601.562.0688 Tyler@TomSmithLand.com

TomSmithLandandHomes.com





STD)

HS.

Expect More. Get More.

# TOPOGRAPHY MAP



#### A Real Estate Expert You Can Trust!



O: 662.268.6333 C: 601.562.0688 Tyler@TomSmithLand.com

TomSmithLandandHomes.com





NOD)

HS.

Expect More. Get More.

# FLOOD MAP



#### A Real Estate Expert You Can Trust!



O: 662.268.6333 C: 601.562.0688 Tyler@TomSmithLand.com

TomSmithLandandHomes.com





# DIRECTIONAL MAP



Directions from the Natchez Trace Parkway and Swamp Road in Carthage, MS: Travel Swamp Road for 2 miles. The pro