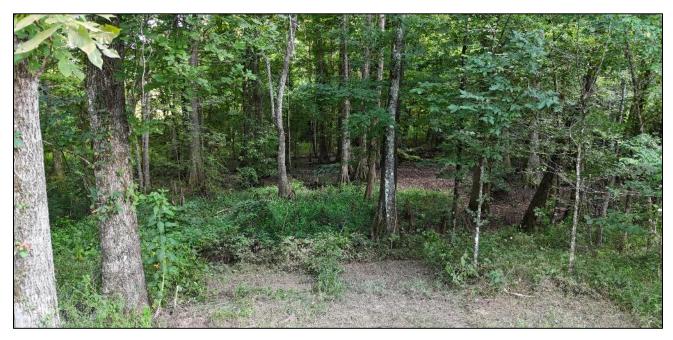

### 54 ± ACRE HUNTING PROPERTY Leake County, MS

Experience your piece of nature with this 54± acre property in Leake County, Mississippi. Ideally located less than an hour from Madison and just off the Natchez Trace Parkway, this land is a haven for wildlife enthusiasts, offering deer, turkeys, and ducks at an affordable price. Highlights include a 6-acre slough that serves as a reliable water source for ducks and established food plots, making it a prime spot for hunting and outdoor recreation. Call Tyler today to schedule a private showing.