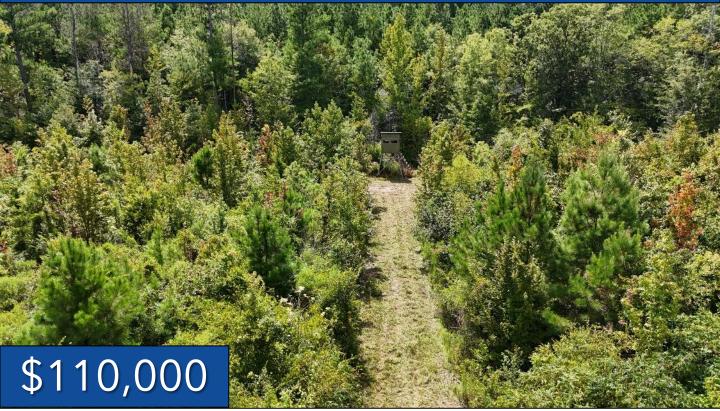

### 54 ± ACRE HUNTING PROPERTY Leake County, MS

Experience your piece of nature with this 54± acre property in Leake County, Mississippi. Ideally located less than an hour from Madison and just off the Natchez Trace Parkway, this land is a haven for wildlife enthusiasts, offering deer, turkeys, and ducks at an affordable price. Highlights include a 6-acre slough that serves as a reliable water source for ducks and established food plots, making it a prime spot for hunting and outdoor recreation. Call Tyler today to schedule a private showing.