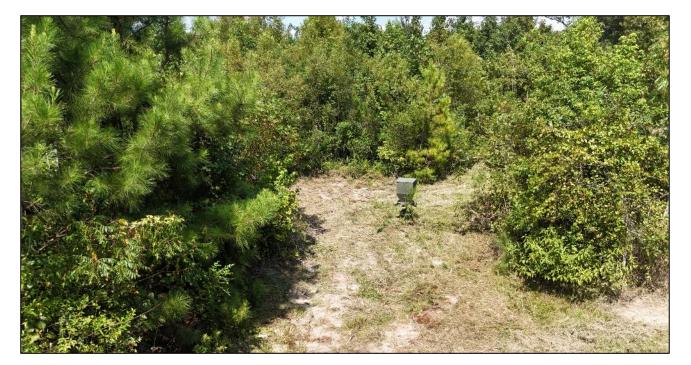

### 54 ± ACRE HUNTING PROPERTY Leake County, MS

Experience your piece of nature with this 54± acre property in Leake County, Mississippi. Ideally located less than an hour from Madison and just off the Natchez Trace Parkway, this land is a haven for wildlife enthusiasts, offering deer, turkeys, and ducks at an affordable price. Highlights include a 6-acre slough that serves as a reliable water source for ducks and established food plots, making it a prime spot for hunting and outdoor recreation. Call Tyler today to schedule a private showing.