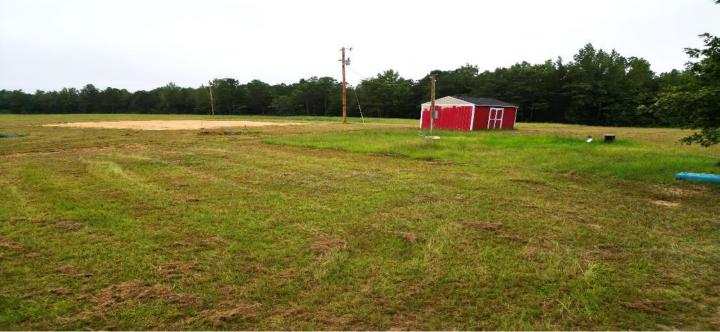

#### 10.1± ACRE MINI-FARM IN WEBSTER COUNTY, MS

Are you looking to build your dream home in the country? This 10.1± acres in Webster County, MS, is your ideal spot. Located in Mantee, MS, the property is ready for construction with all essential utilities—power, water, and internet—already installed. Access is easy with a gated entrance and a well-maintained driveway. Finding a tract of this size with full utilities is rare. To schedule a private showing, call or text Walker! Additional Acreage Available