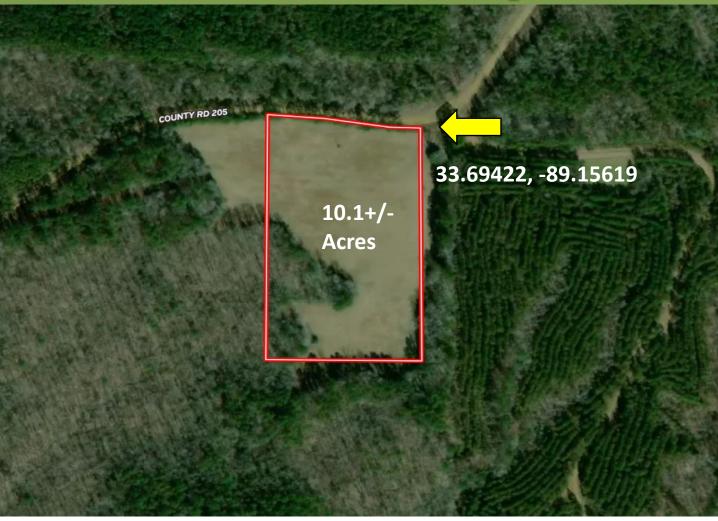

# Aerial Map

Click **Here** for an Interactive Map Link

A Real Estate Expert You Can Trust!

#### 10.1± ACRE MINI-FARM IN WEBSTER COUNTY, MS

Are you looking to build your dream home in the country? This 10.1± acres in Webster County, MS, is your ideal spot. Located in Mantee, MS, the property is ready for construction with all essential utilities—power, water, and internet—already installed. Access is easy with a gated entrance and a well-maintained driveway. Finding a tract of this size with full utilities is rare. To schedule a private showing, call or text Walker! Additional Acreage Available