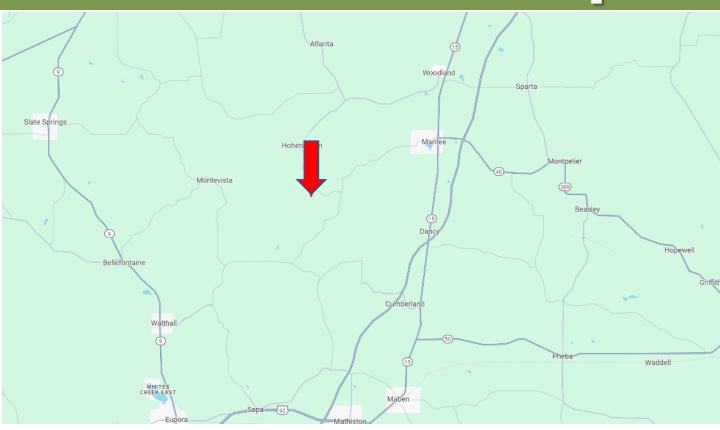

# Directional Map

<u>Directions from Hwy 15 in Mantee, MS:</u> Turn onto Main Street towards First Street and travel 1.3 miles. Continue onto Mantee Road for 4.4 miles. Turn right onto Hohenlinden Road and travel 1.4 miles. Turn left onto Savannah Lake Road. After 0.4 miles, the property will be on your left. <u>Google Map Link</u>