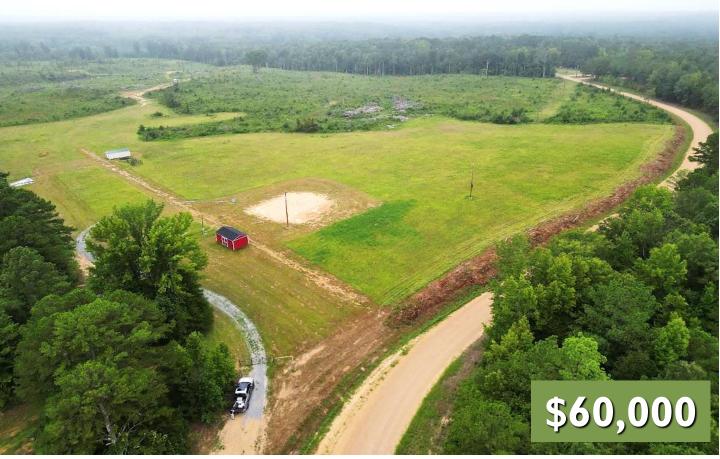

#### 10.1± ACRE MINI-FARM IN WEBSTER COUNTY, MS

Are you looking to build your dream home in the country? This 10.1± acres in Webster County, MS, is your ideal spot. Located in Mantee, MS, the property is ready for construction with all essential utilities—power, water, and internet—already installed. Access is easy with a gated entrance and a well-maintained driveway. Finding a tract of this size with full utilities is rare. To schedule a private showing, call or text Walker! Additional Acreage Available