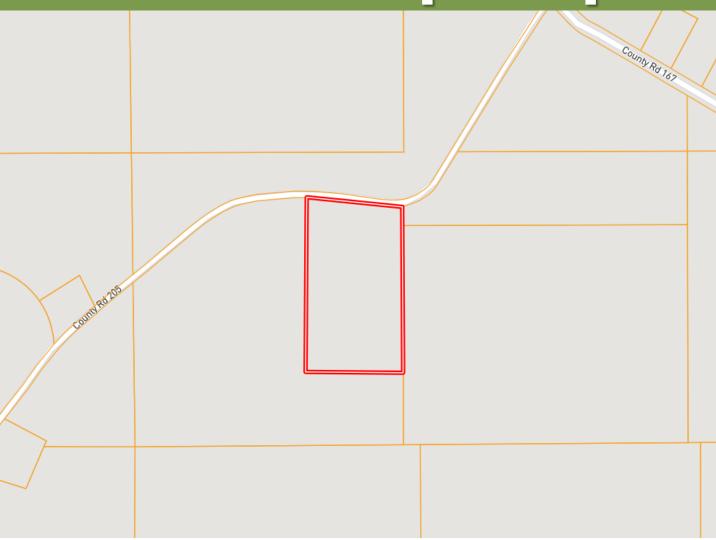

m home in the country? This 10.1± acres in Webster County, MS, is your ideal spot. Located in Mantee, MS, the property is ready for construction with all essential utilities—power, water, and internet—already installed. Access is easy with a gated entrance and a well-maintained driveway. Finding a tract of this size with full utilities is rare. To schedule a private showing, call or text Walker! Additional Acreage Available









A Real Estate Expert You Can Trust!

#### WALKER TRANUM

O: 662.268.6333 C: 662.769.1442

Walker@TomSmithHomes.com

TomSmithLandandHomes.com



# Aerial Map



Click **Here** for an Interactive Map Link

A Real Estate Expert You Can Trust!

### WALKER TRANUM

O: 662.268.6333 C: 662.769.1442 Walker@TomSmithHomes.com

TomSmithLandandHomes.com



# Ownership Map



A Real Estate Expert You Can Trust!

#### WALKER TRANUM

O: 662.268.6333 C: 662.769.1442 Walker@TomSmithHomes.com

TomSmithLandandHomes.com



# Directional Map



<u>Directions from Hwy 15 in Mantee, MS:</u> Turn onto Main Street towards First Street and travel 1.3 miles. Continue onto Mantee Road for 4.4 miles. Turn right onto Hohenlinden Road and travel 1.4 miles. Turn left onto Savannah Lake Road. After 0.4 miles, the property will be on your left. <u>Google Map Link</u>