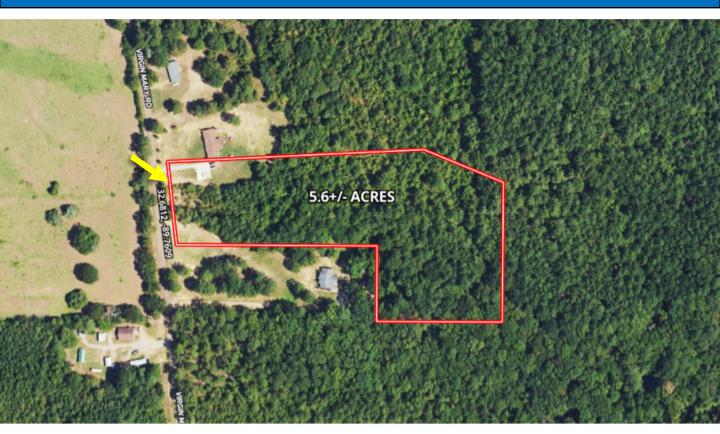

# Aerial Map

### CLICK HERE FOR THE INTERACTIVE MAP LINK

# 5.6+/- ACRE HOMESITE IN MADISON COUNTY, MS

Are you looking for the perfect site to build your dream home in the county? This 5.6± acre wooded property in Madison County, MS, located on Virgin Mary Road, offers the seclusion and privacy you desire. Water and power are available and located just 2 miles from HWY 16. The location is both convenient and peaceful. Enjoy easy access to nearby towns, with Carthage only 15 miles away and Canton just 17 miles away. Don't miss this opportunity—call Brady to schedule a showing today!