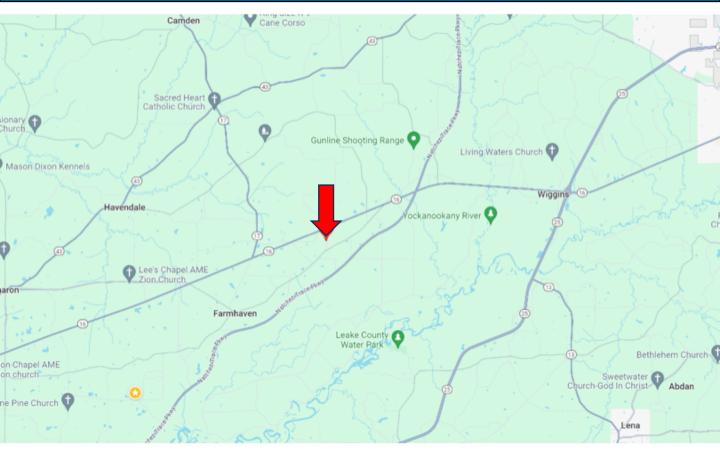

# **Directional Map**

Directions from the Intersection of Hwy 16 and Hwy 43 in Canton, MS: Travel Hwy 16 E for 15.2 miles. Turn right onto Virgin Mary Road. After 0.4 miles, the property will be on the left. <u>Google Map Link</u>