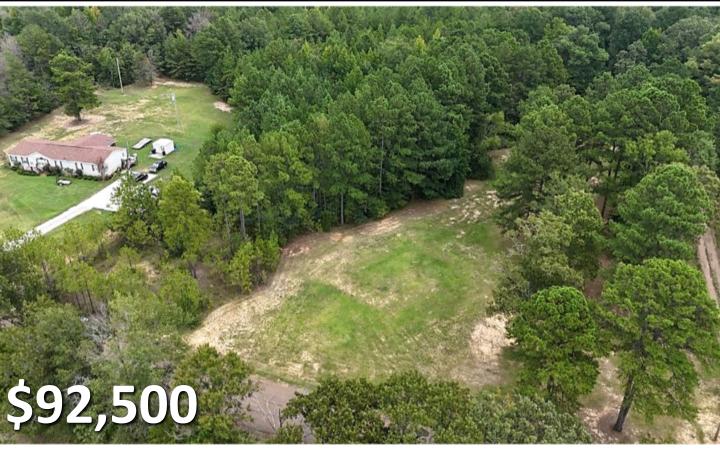

# 5.6+/- ACRE HOMESITE IN MADISON COUNTY, MS

Are you looking for the perfect site to build your dream home in the county? This 5.6± acre wooded property in Madison County, MS, located on Virgin Mary Road, offers the seclusion and privacy you desire. Water and power are available and located just 2 miles from HWY 16. The location is both convenient and peaceful. Enjoy easy access to nearby towns, with Carthage only 15 miles away and Canton just 17 miles away. Don't miss this opportunity—call Brady to schedule a showing today!