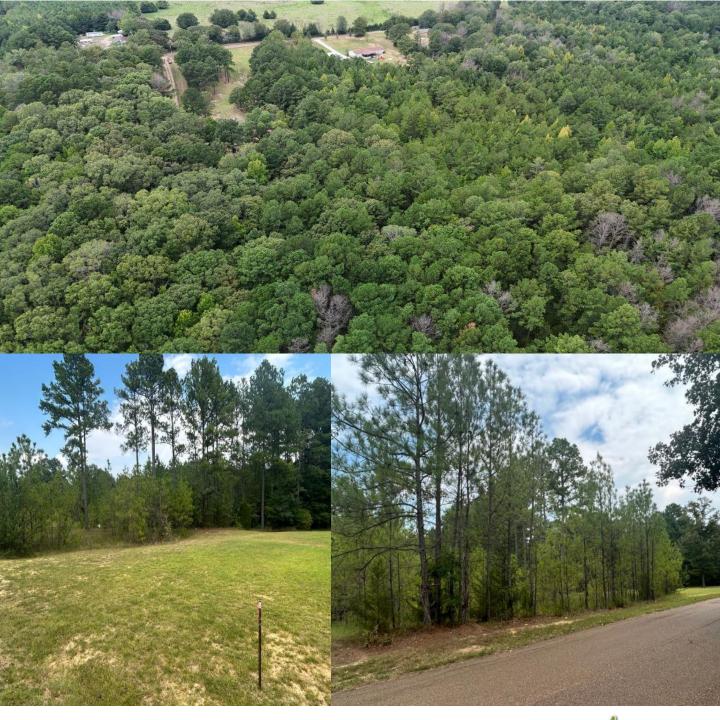

# 5.6+/- ACRE HOMESITE IN MADISON COUNTY, MS

Are you looking for the perfect site to build your dream home in the county? This 5.6± acre wooded property in Madison County, MS, located on Virgin Mary Road, offers the seclusion and privacy you desire. Water and power are available and located just 2 miles from HWY 16. The location is both convenient and peaceful. Enjoy easy access to nearby towns, with Carthage only 15 miles away and Canton just 17 miles away. Don't miss this opportunity—call Brady to schedule a showing today!