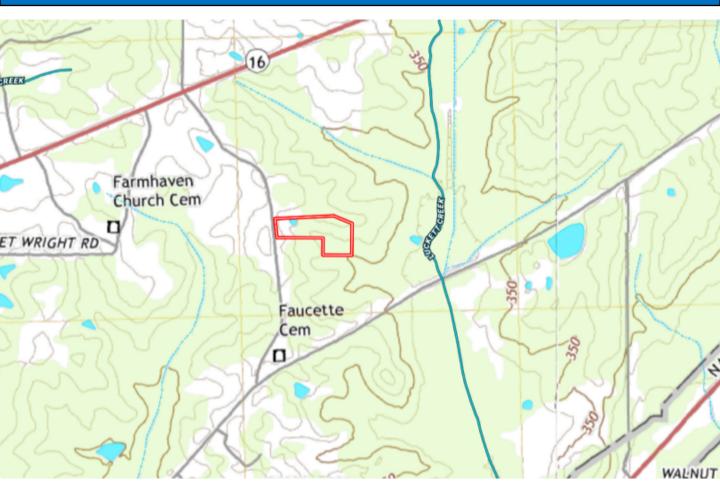

## **Topography Map**

# 5.6+/- ACRE HOMESITE IN MADISON COUNTY, MS

Are you looking for the perfect site to build your dream home in the county? This 5.6± acre wooded property in Madison County, MS, located on Virgin Mary Road, offers the seclusion and privacy you desire. Water and power are available and located just 2 miles from HWY 16. The location is both convenient and peaceful. Enjoy easy access to nearby towns, with Carthage only 15 miles away and Canton just 17 miles away. Don't miss this opportunity—call Brady to schedule a showing today!