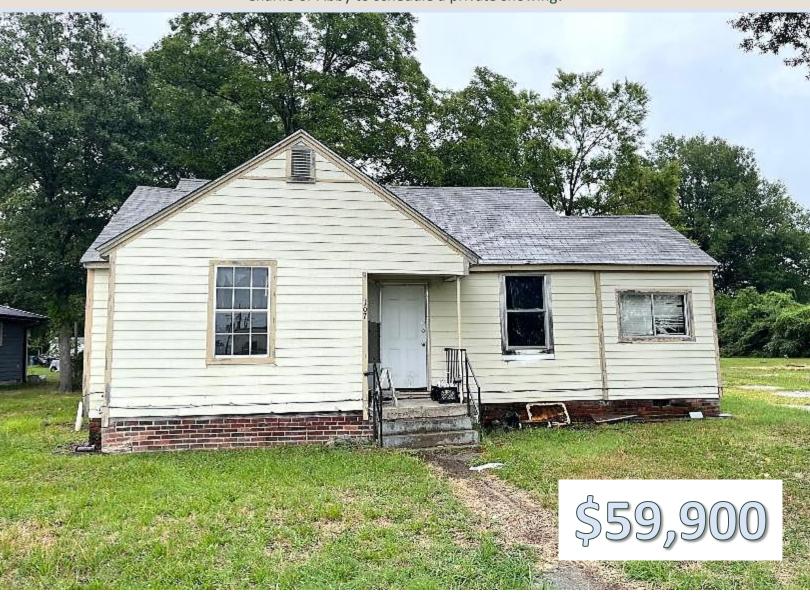

## 107 S. Andrews Avenue, Cleveland, MS 38732

If you're looking to invest in a fixer-upper in Bolivar County, look no further! The 1,924 square foot home was built in 1940 and has four bedrooms and two bathrooms. The residence is situated on a 0.4± acre lot, with plenty of space to add a shed, carport, or patio. This property is being sold AS-IS. Ready to start your next flipping project? Contact Charlie or Abby to schedule a private showing!