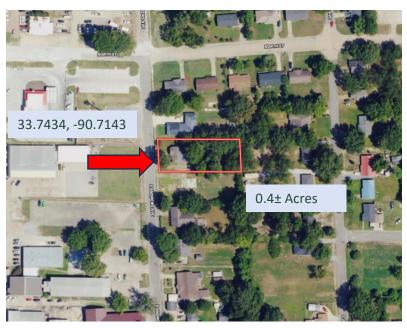

## 107 S. Andrews Avenue, Cleveland, MS 38732

If you're looking to invest in a fixer-upper in Bolivar County, look no further! The 1,924 square foot home was built in 1940 and has four bedrooms and two bathrooms. The residence is situated on a 0.4± acre lot, with plenty of space to add a shed, carport, or patio. This property is being sold AS-IS. Ready to start your next flipping project? Contact Charlie or Abby to schedule a private showing!

# MAPS | Click for Interactive Map

#### Directions from Hwy 8 & Hwy 61 in Cleveland, MS:

Travel east on E. Sunflower Road for 354 feet. Turn right onto N. Andrews Avenue. After 0.3 miles, the destination will be on the left.

**Click for Google Maps** 