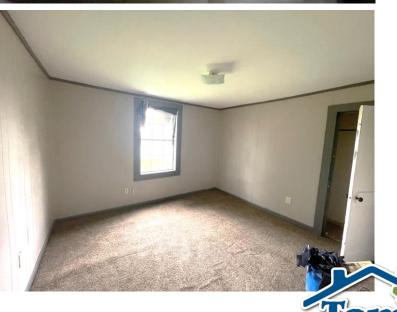

## 107 S. Andrews Avenue, Cleveland, MS 38732

If you're looking to invest in a fixer-upper in Bolivar County, look no further! The 1,924 square foot home was built in 1940 and has four bedrooms and two bathrooms. The residence is situated on a 0.4± acre lot, with plenty of space to add a shed, carport, or patio. This property is being sold AS-IS. Ready to start your next flipping project? Contact Charlie or Abby to schedule a private showing!