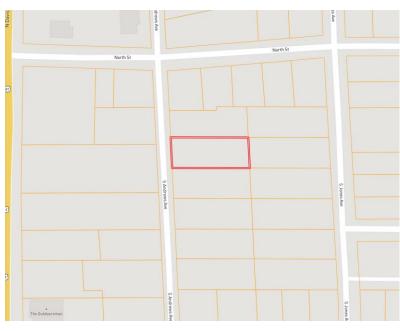

## 107 S. Andrews Avenue, Cleveland, MS 38732

If you're looking to invest in a fixer-upper in Bolivar County, look no further! The 1,924 square foot home was built in 1940 and has four bedrooms and two bathrooms. The residence is situated on a 0.4± acre lot, with plenty of space to add a shed, carport, or patio. This property is being sold AS-IS. Ready to start your next flipping project? Contact Charlie or Abby to schedule a private showing!

# MAPS | Click for Interactive Map