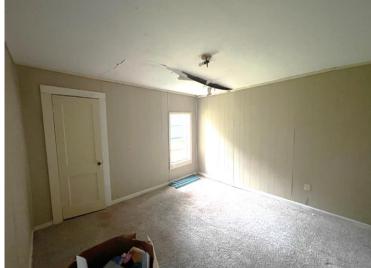

## 107 S. Andrews Avenue, Cleveland, MS 38732

If you're looking to invest in a fixer-upper in Bolivar County, look no further! The 1,924 square foot home was built in 1940 and has four bedrooms and two bathrooms. The residence is situated on a 0.4± acre lot, with plenty of space to add a shed, carport, or patio. This property is being sold AS-IS. Ready to start your next flipping project? Contact Charlie or Abby to schedule a private showing!