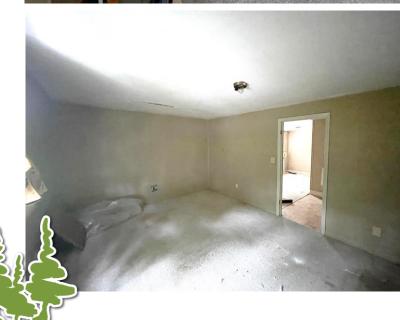

## 107 S. Andrews Avenue, Cleveland, MS 38732

If you're looking to invest in a fixer-upper in Bolivar County, look no further! The 1,924 square foot home was built in 1940 and has four bedrooms and two bathrooms. The residence is situated on a 0.4± acre lot, with plenty of space to add a shed, carport, or patio. This property is being sold AS-IS. Ready to start your next flipping project? Contact Charlie or Abby to schedule a private showing!