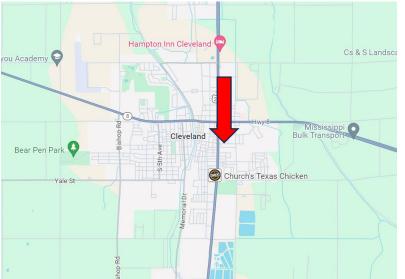

# MAPS | Click for Interactive Map

#### Directions from Hwy 8 & Hwy 61 in Cleveland, MS:

Travel east on E. Sunflower Road for 354 feet. Turn right onto N. Andrews Avenue. After 0.3 miles, the destination will be on the left.

**Click for Google Maps** 