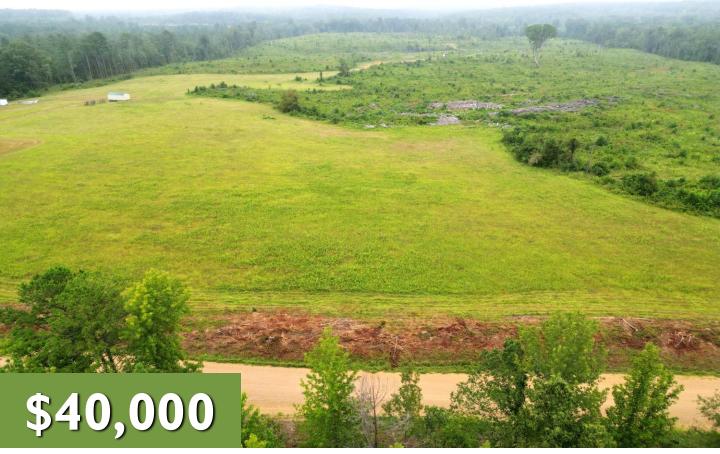

### 5.2+/- ACRE MINI-FARM IN WEBSTER COUNTY, MS

Are you looking for the ideal spot to build your dream home in the country? This 5.2± acres in Webster County, MS, might be just what you're searching for. Located in Mantee, MS, the property is ready for building, with approximately 240 feet of road frontage on Savannah Lake Road. Power, water, and internet are already in place. Tracts of this size with all utilities are hard to come by. To schedule a private showing, call or text Walker! Additional Acreage Available.