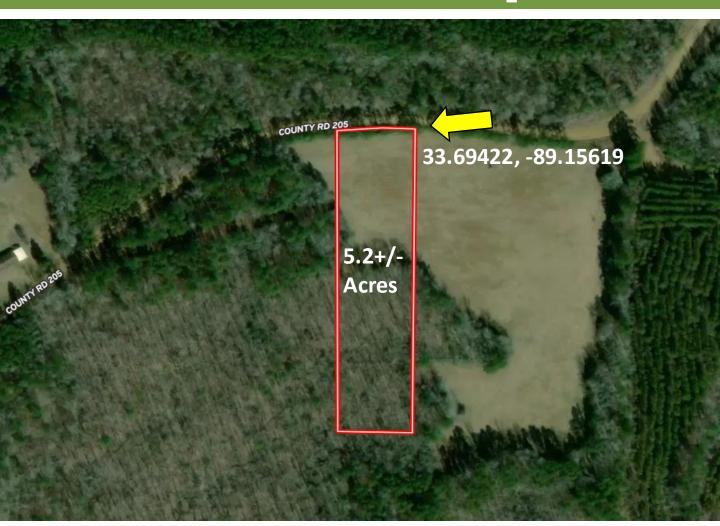

### **Aerial Map**

### 5.2+/- ACRE MINI-FARM IN WEBSTER COUNTY, MS

Are you looking for the ideal spot to build your dream home in the country? This 5.2± acres in Webster County, MS, might be just what you're searching for. Located in Mantee, MS, the property is ready for building, with approximately 240 feet of road frontage on Savannah Lake Road. Power, water, and internet are already in place. Tracts of this size with all utilities are hard to come by. To schedule a private showing, call or text Walker! Additional Acreage Available.