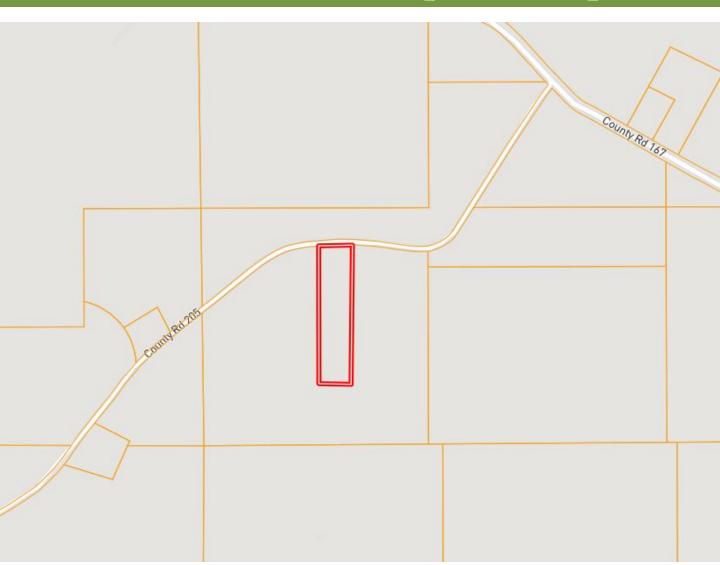

## **Ownership Map**

# **Directional Map**

**Directions from Hwy 15 in Mantee, MS:** Turn onto Main Street towards First Street and travel 1.3 miles. Continue onto Mantee Road for 4.4 miles. Turn right onto Hohenlinden Road and travel 1.4 miles. Turn left onto Savannah Lake Road. After 0.4 miles, the property will be on your left. Google Map Link