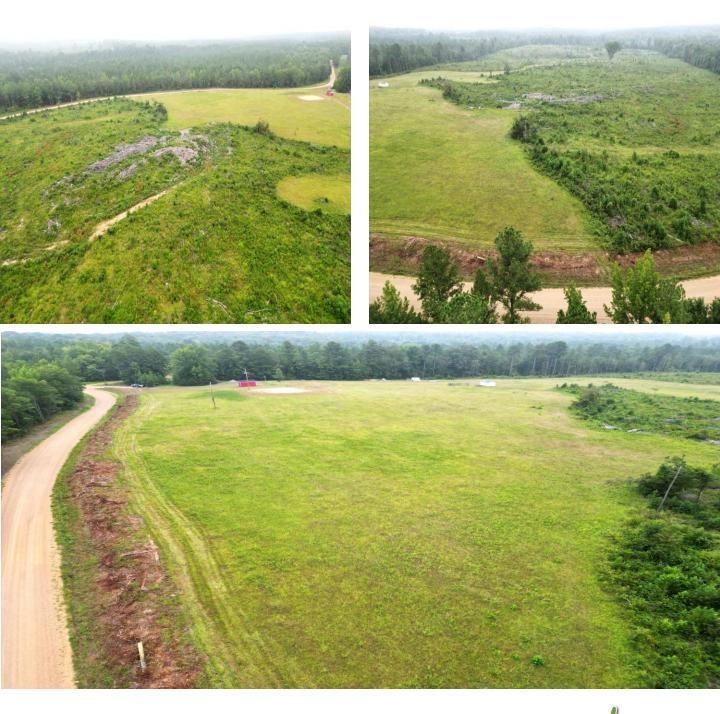

### 5.2+/- ACRE MINI-FARM IN WEBSTER COUNTY, MS

Are you looking for the ideal spot to build your dream home in the country? This 5.2± acres in Webster County, MS, might be just what you're searching for. Located in Mantee, MS, the property is ready for building, with approximately 240 feet of road frontage on Savannah Lake Road. Power, water, and internet are already in place. Tracts of this size with all utilities are hard to come by. To schedule a private showing, call or text Walker! Additional Acreage Available.