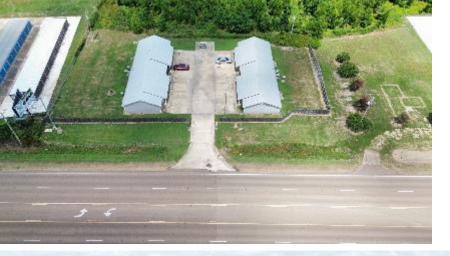

#### 4278 & 4280 Highway 8, Cleveland, MS 38732

This 8-unit apartment complex in Bolivar County, MS, has Highway 8 road frontage and could be an excellent addition to any investor's portfolio, as it generates over \$6,000 in monthly rent. The property features two fourplexes on a slab and a privacy-fenced lot. The parcel extends north with a total of 4.04± acres, creating the potential for further development. Residential investment properties in a college town are highly sought after, so take advantage of it! Contact Tracey Bell to schedule your private showing and discover more about this income-generating property. Drone Video Link

#### Address: 4280 HWY 8, Cleveland, MS 38732

Directions from Hwy 8 & Hwy 61 in Cleveland, MS: Travel east on Highway 8 for 1.9 miles. The destination will be on the left. Click for Google Maps.

Lot Size: 4.04± Acres Latitude & Longitude: 33.7458, -90.6829 Distance to Ruleville: 8 Miles Distance to Delta State University: 3 Miles