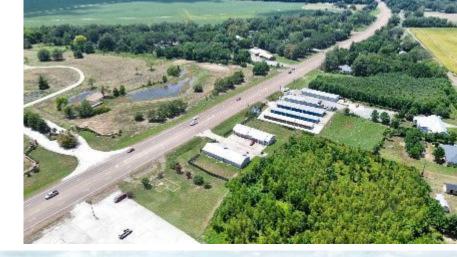

#### 4278 & 4280 Highway 8, Cleveland, MS 38732

This 8-unit apartment complex in Bolivar County, MS, has Highway 8 road frontage and could be an excellent addition to any investor's portfolio, as it generates over \$6,000 in monthly rent. The property features two fourplexes on a slab and a privacy-fenced lot. The parcel extends north with a total of 4.04± acres, creating the potential for further development. Residential investment properties in a college town are highly sought after, so take advantage of it! Contact Tracey Bell to schedule your private showing and discover more about this income-generating property. Drone Video Link

#### Address: 4280 HWY 8, Cleveland, MS 38732

Directions from Hwy 8 & Hwy 61 in Cleveland, MS: Travel east on Highway 8 for 1.9 miles. The destination will be on the left. Click for Google Maps.

Lot Size: 4.04± Acres Latitude & Longitude: 33.7458, -90.6829 Distance to Ruleville: 8 Miles Distance to Delta State University: 3 Miles