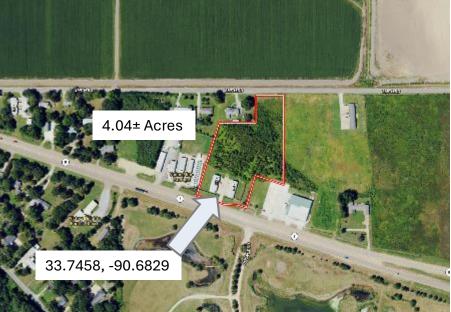

#### Address: 4280 HWY 8, Cleveland, MS 38732

Directions from Hwy 8 & Hwy 61 in Cleveland, MS: Travel east on Highway 8 for 1.9 miles. The destination will be on the left. Click for Google Maps.

Lot Size: 4.04± Acres Latitude & Longitude: 33.7458, -90.6829 Distance to Ruleville: 8 Miles Distance to Delta State University: 3 Miles