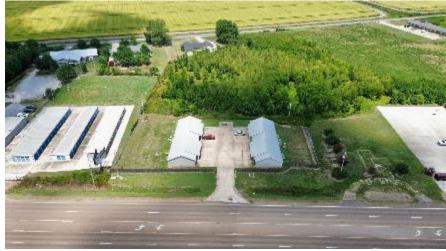

#### 4278 & 4280 Highway 8, Cleveland, MS 38732

This 8-unit apartment complex in Bolivar County, MS, has Highway 8 road frontage and could be an excellent addition to any investor's portfolio, as it generates over \$6,000 in monthly rent. The property features two fourplexes on a slab and a privacy-fenced lot. The parcel extends north with a total of 4.04± acres, creating the potential for further development. Residential investment properties in a college town are highly sought after, so take advantage of it! Contact Tracey Bell to schedule your private showing and discover more about this income-generating property. Drone Video Link

#### Address: 4280 HWY 8, Cleveland, MS 38732

Directions from Hwy 8 & Hwy 61 in Cleveland, MS: Travel east on Highway 8 for 1.9 miles. The destination will be on the left. Click for Google Maps.

Lot Size: 4.04± Acres Latitude & Longitude: 33.7458, -90.6829 Distance to Ruleville: 8 Miles Distance to Delta State University: 3 Miles