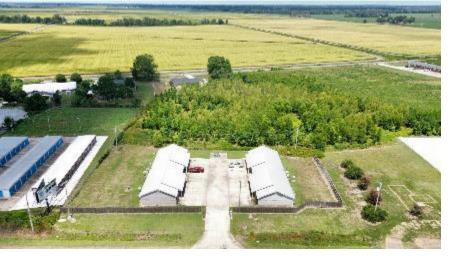

#### 4278 & 4280 Highway 8, Cleveland, MS 38732

This 8-unit apartment complex in Bolivar County, MS, has Highway 8 road frontage and could be an excellent addition to any investor's portfolio, as it generates over \$6,000 in monthly rent. The property features two fourplexes on a slab and a privacy-fenced lot. The parcel extends north with a total of 4.04± acres, creating the potential for further development. Residential investment properties in a college town are highly sought after, so take advantage of it! Contact Tracey Bell to schedule your private showing and discover more about this income-generating property. Drone Video Link

#### Address: 4280 HWY 8, Cleveland, MS 38732

Directions from Hwy 8 & Hwy 61 in Cleveland, MS: Travel east on Highway 8 for 1.9 miles. The destination will be on the left. Click for Google Maps.

Lot Size: 4.04± Acres Latitude & Longitude: 33.7458, -90.6829 Distance to Ruleville: 8 Miles Distance to Delta State University: 3 Miles