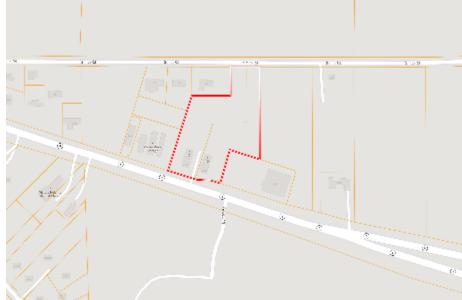

#### Property Overview & Maps | Click for Interactive Map

#### Address: 4280 HWY 8, Cleveland, MS 38732

Directions from Hwy 8 & Hwy 61 in Cleveland, MS: Travel east on Highway 8 for 1.9 miles. The destination will be on the left. Click for Google Maps.

Lot Size: 4.04± Acres Latitude & Longitude: 33.7458, -90.6829 Distance to Ruleville: 8 Miles Distance to Delta State University: 3 Miles