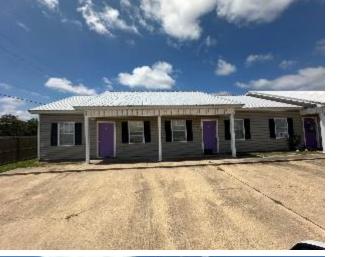

#### 4278 & 4280 Highway 8, Cleveland, MS 38732

This 8-unit apartment complex in Bolivar County, MS, has Highway 8 road frontage and could be an excellent addition to any investor's portfolio, as it generates over \$6,000 in monthly rent. The property features two fourplexes on a slab and a privacy-fenced lot. The parcel extends north with a total of 4.04± acres, creating the potential for further development. Residential investment properties in a college town are highly sought after, so take advantage of it! Contact Tracey Bell to schedule your private showing and discover more about this income-generating property. Drone Video Link

#### Address: 4280 HWY 8, Cleveland, MS 38732

Directions from Hwy 8 & Hwy 61 in Cleveland, MS: Travel east on Highway 8 for 1.9 miles. The destination will be on the left. Click for Google Maps.

Lot Size: 4.04± Acres Latitude & Longitude: 33.7458, -90.6829 Distance to Ruleville: 8 Miles Distance to Delta State University: 3 Miles