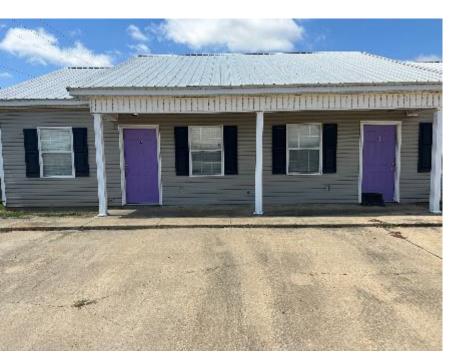

#### 4278 & 4280 Highway 8, Cleveland, MS 38732

This 8-unit apartment complex in Bolivar County, MS, has Highway 8 road frontage and could be an excellent addition to any investor's portfolio, as it generates over \$6,000 in monthly rent. The property features two fourplexes on a slab and a privacy-fenced lot. The parcel extends north with a total of 4.04± acres, creating the potential for further development. Residential investment properties in a college town are highly sought after, so take advantage of it! Contact Tracey Bell to schedule your private showing and discover more about this income-generating property. Drone Video Link