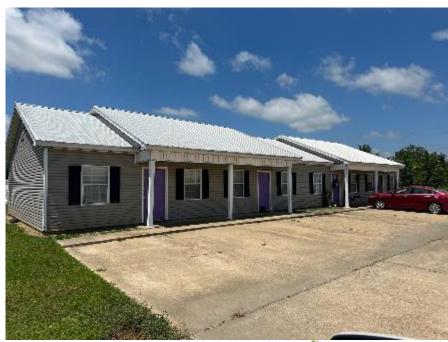

#### 4278 & 4280 Highway 8, Cleveland, MS 38732

This 8-unit apartment complex in Bolivar County, MS, has Highway 8 road frontage and could be an excellent addition to any investor's portfolio, as it generates over \$6,000 in monthly rent. The property features two fourplexes on a slab and a privacy-fenced lot. The parcel extends north with a total of 4.04± acres, creating the potential for further development. Residential investment properties in a college town are highly sought after, so take advantage of it! Contact Tracey Bell to schedule your private showing and discover more about this income-generating property. Drone Video Link

#### Address: 4280 HWY 8, Cleveland, MS 38732

Directions from Hwy 8 & Hwy 61 in Cleveland, MS: Travel east on Highway 8 for 1.9 miles. The destination will be on the left. Click for Google Maps.

Lot Size: 4.04± Acres Latitude & Longitude: 33.7458, -90.6829 Distance to Ruleville: 8 Miles Distance to Delta State University: 3 Miles