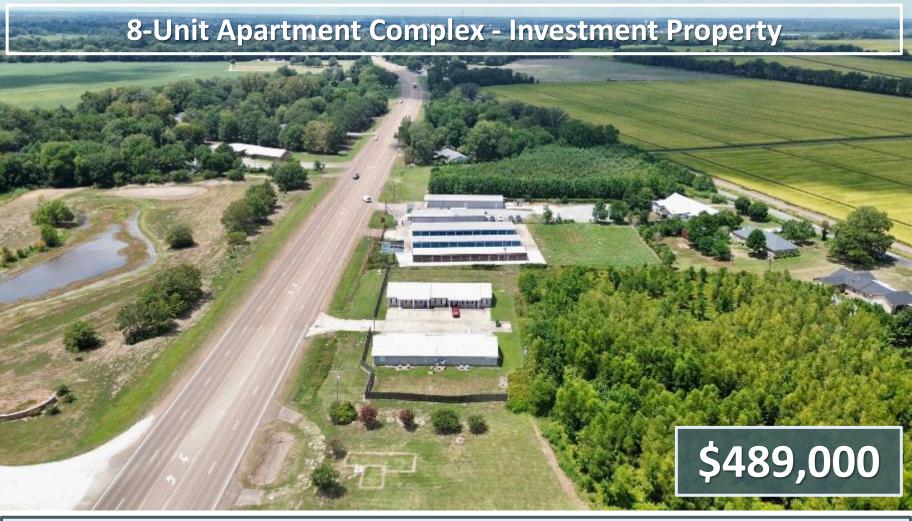

#### 4278 & 4280 Highway 8, Cleveland, MS 38732

This 8-unit apartment complex in Bolivar County, MS, has Highway 8 road frontage and could be an excellent addition to any investor's portfolio, as it generates over \$6,000 in monthly rent. The property features two fourplexes on a slab and a privacy-fenced lot. The parcel extends north with a total of 4.04± acres, creating the potential for further development. Residential investment properties in a college town are highly sought after, so take advantage of it! Contact Tracey Bell to schedule your private showing and discover more about this income-generating property. Drone Video Link

# A Real Estate Expert You Can Trust

TomSmithLandandHomes.com

- Annual Income: \$72,360
- Taxes: \$6,617 Annually
- Insurance: \$4,200 Annually

- Water: \$5,280 Annually
- Lawn Maintenance: \$2,100 Annually
- Waste Management: \$1,800 Annually

#### Address: 4280 HWY 8, Cleveland, MS 38732

Directions from Hwy 8 & Hwy 61 in Cleveland, MS: Travel east on Highway 8 for 1.9 miles. The destination will be on the left. Click for Google Maps.

Lot Size: 4.04± Acres Latitude & Longitude: 33.7458, -90.6829 Distance to Ruleville: 8 Miles Distance to Delta State University: 3 Miles