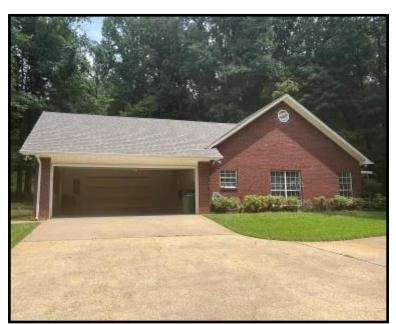

- Central Heating/Cooling with Gas Log Fireplace
- Gas Backup Generator
- Recently Updated Roof
- Attached Two-Car Garage
- Covered Patio Overlooking a Large Wooded Lot with Wildlife

<u>Directions from the intersection of Hwy 15 and Hwy 178 in New Albany, MS</u>: Travel Hwy 178 east for 1.8 miles. Turn left onto Serenity Lane. After 0.2 miles, the property will be on the right.

This charming home is situated on two spacious lots spanning 2.61± acres with a beautiful lake view in the desirable Kingston Ridge Subdivision outside of New Albany in Union County. The well-maintained home, built in 1995, features 1,827 square feet of comfortable living space, including three bedrooms, two and a half bathrooms, a spacious living room, a utility room, and a combined kitchen and dining area. The interior features a combination of vinyl flooring and carpeting, a central heating and cooling system, and a cozy gas log fireplace. Additional features include a water softener, a gas backup generator for peace of mind, and a recently replaced roof. The attached two-car garage provides ample vehicle storage. Outside, the covered patio invites you to enjoy your morning coffee while enjoying the serene views of the wooded lot and local wildlife. A stove, dishwasher, and refrigerator are included with the home. For a private showing, contact Tom Wiseman today! *The owner is a licensed MS Real Estate Broker*.