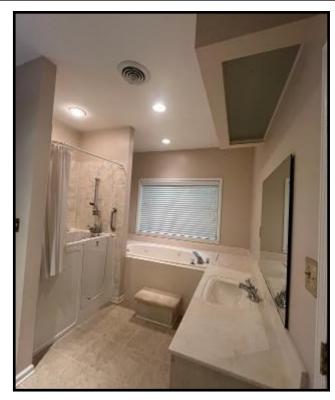

This charming home is situated on two spacious lots spanning 2.61± acres with a beautiful lake view in the desirable Kingston Ridge Subdivision outside of New Albany in Union County. The well-maintained home, built in 1995, features 1,827 square feet of comfortable living space, including three bedrooms, two and a half bathrooms, a spacious living room, a utility room, and a combined kitchen and dining area. The interior features a combination of vinyl flooring and carpeting, a central heating and cooling system, and a cozy gas log fireplace. Additional features include a water softener, a gas backup generator for peace of mind, and a recently replaced roof. The attached two-car garage provides ample vehicle storage. Outside, the covered patio invites you to enjoy your morning coffee while enjoying the serene views of the wooded lot and local wildlife. A stove, dishwasher, and refrigerator are included with the home. For a private showing, contact Tom Wiseman today! *The owner is a licensed MS Real Estate Broker*.