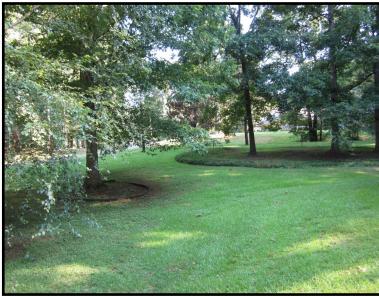

- Central Heating/Cooling with Gas Log Fireplace
- Gas Backup Generator
- Recently Updated Roof
- Attached Two-Car Garage
- Covered Patio Overlooking a Large Wooded Lot with Wildlife

<u>Directions from the intersection of Hwy 15 and Hwy 178 in New Albany, MS</u>: Travel Hwy 178 east for 1.8 miles. Turn left onto Serenity Lane. After 0.2 miles, the property will be on the right.

This charming home is situated on two spacious lots spanning 2.61± acres with a beautiful lake view in the desirable Kingston Ridge Subdivision outside of New Albany in Union County. The well-maintained home, built in 1995, features 1,827 square feet of comfortable living space, including three bedrooms, two and a half bathrooms, a spacious living room, a utility room, and a combined kitchen and dining area. The interior features a combination of vinyl flooring and carpeting, a central heating and cooling system, and a cozy gas log fireplace. Additional features include a water softener, a gas backup generator for peace of mind, and a recently replaced roof. The attached two-car garage provides ample vehicle storage. Outside, the covered patio invites you to enjoy your morning coffee while enjoying the serene views of the wooded lot and local wildlife. A stove, dishwasher, and refrigerator are included with the home. For a private showing, contact Tom Wiseman today! *The owner is a licensed MS Real Estate Broker*.