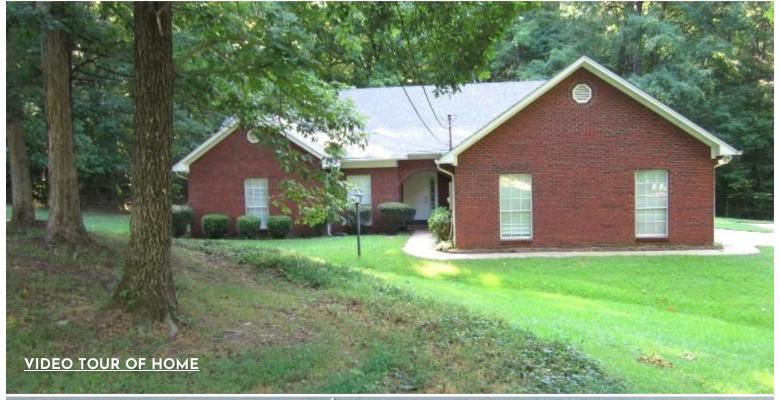

# CHARMING HOME WITH LAKE VIEWS on 2.61± Acres in Union County, MS

1022 Serenity Lane New Albany, MS 38652

#### \$275,000

- 1,827 Sq. Ft. 3 Bed/2.5 Bath Home
- Situated on 2.61± Acres with Beautiful Lake Views
- Located in the Desirable Kingston Ridge Subdivision
- Spacious Living Room, Utility Room, and Combined Kitchen/Dining Area
- Vinyl Flooring, Carpet

- Central Heating/Cooling with Gas Log Fireplace
- Gas Backup Generator
- Recently Updated Roof
- Attached Two-Car Garage
- Covered Patio Overlooking a Large Wooded Lot with Wildlife

<u>Directions from the intersection of Hwy 15 and Hwy 178 in New Albany, MS</u>: Travel Hwy 178 east for 1.8 miles. Turn left onto Serenity Lane. After 0.2 miles, the property will be on the right.

This charming home is situated on two spacious lots spanning 2.61± acres with a beautiful lake view in the desirable Kingston Ridge Subdivision outside of New Albany in Union County. The well-maintained home, built in 1995, features 1,827 square feet of comfortable living space, including three bedrooms, two and a half bathrooms, a spacious living room, a utility room, and a combined kitchen and dining area. The interior features a combination of vinyl flooring and carpeting, a central heating and cooling system, and a cozy gas log fireplace. Additional features include a water softener, a gas backup generator for peace of mind, and a recently replaced roof. The attached two-car garage provides ample vehicle storage. Outside, the covered patio invites you to enjoy your morning coffee while enjoying the serene views of the wooded lot and local wildlife. A stove, dishwasher, and refrigerator are included with the home. For a private showing, contact Tom Wiseman today! *The owner is a licensed MS Real Estate Broker*.