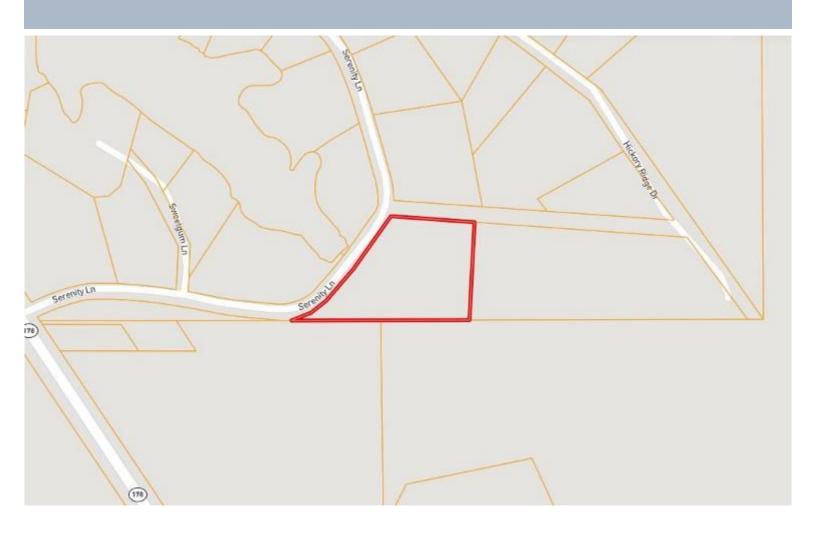

## OWNERSHIP MAP

- Central Heating/Cooling with Gas Log Fireplace
- Gas Backup Generator
- Recently Updated Roof
- Attached Two-Car Garage
- Covered Patio Overlooking a Large Wooded Lot with Wildlife

<u>Directions from the intersection of Hwy 15 and Hwy 178 in New Albany, MS</u>: Travel Hwy 178 east for 1.8 miles. Turn left onto Serenity Lane. After 0.2 miles, the property will be on the right.

## DIRECTIONAL MAP

<u>Directions from the intersection of Hwy 15 and Hwy 178 in New Albany, MS</u>: Travel Hwy 178 east for 1.8 miles. Turn left onto Serenity Lane. After 0.2 miles, the property will be on the right.