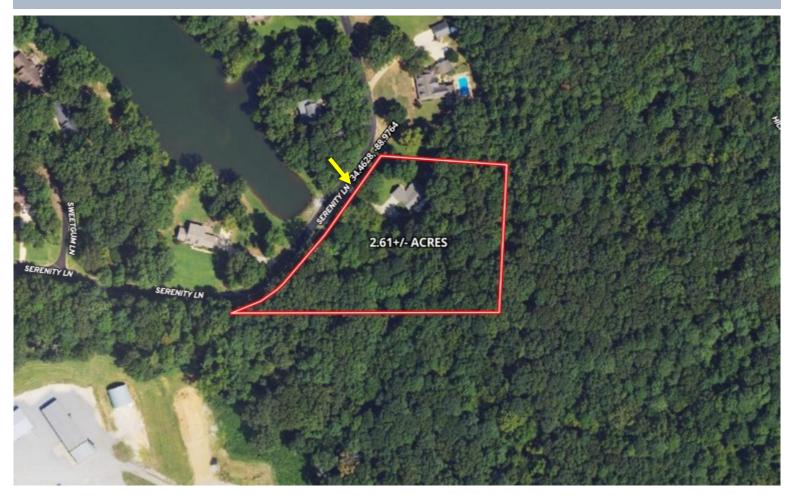

# CHARMING HOME WITH LAKE VIEWS on 2.61± Acres in Union County, MS

1022 Serenity Lane New Albany, MS 38652

This charming home is situated on two spacious lots spanning 2.61± acres with a beautiful lake view in the desirable Kingston Ridge Subdivision outside of New Albany in Union County. The well-maintained home, built in 1995, features 1,827 square feet of comfortable living space, including three bedrooms, two and a half bathrooms, a spacious living room, a utility room, and a combined kitchen and dining area. The interior features a combination of vinyl flooring and carpeting, a central heating and cooling system, and a cozy gas log fireplace. Additional features include a water softener, a gas backup generator for peace of mind, and a recently replaced roof. The attached two-car garage provides ample vehicle storage. Outside, the covered patio invites you to enjoy your morning coffee while enjoying the serene views of the wooded lot and local wildlife. A stove, dishwasher, and refrigerator are included with the home. For a private showing, contact Tom Wiseman today! *The owner is a licensed MS Real Estate Broker*.

## AERIAL MAP

CLICK HERE FOR AN INTERACTIVE MAP LINK

A Real Estate Expert You Can Trust!