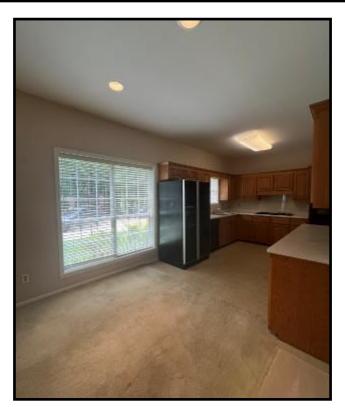

#### \$275,000

- 1,827 Sq. Ft. 3 Bed/2.5 Bath Home
- Situated on 2.61± Acres with Beautiful Lake Views
- Located in the Desirable Kingston Ridge Subdivision
- Spacious Living Room, Utility Room, and Combined Kitchen/Dining Area
- Vinyl Flooring, Carpet

This charming home is situated on two spacious lots spanning 2.61± acres with a beautiful lake view in the desirable Kingston Ridge Subdivision outside of New Albany in Union County. The well-maintained home, built in 1995, features 1,827 square feet of comfortable living space, including three bedrooms, two and a half bathrooms, a spacious living room, a utility room, and a combined kitchen and dining area. The interior features a combination of vinyl flooring and carpeting, a central heating and cooling system, and a cozy gas log fireplace. Additional features include a water softener, a gas backup generator for peace of mind, and a recently replaced roof. The attached two-car garage provides ample vehicle storage. Outside, the covered patio invites you to enjoy your morning coffee while enjoying the serene views of the wooded lot and local wildlife. A stove, dishwasher, and refrigerator are included with the home. For a private showing, contact Tom Wiseman today! *The owner is a licensed MS Real Estate Broker*.