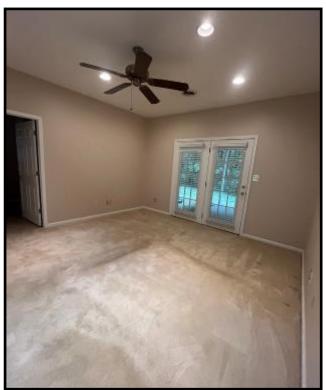

This charming home is situated on two spacious lots spanning 2.61± acres with a beautiful lake view in the desirable Kingston Ridge Subdivision outside of New Albany in Union County. The well-maintained home, built in 1995, features 1,827 square feet of comfortable living space, including three bedrooms, two and a half bathrooms, a spacious living room, a utility room, and a combined kitchen and dining area. The interior features a combination of vinyl flooring and carpeting, a central heating and cooling system, and a cozy gas log fireplace. Additional features include a water softener, a gas backup generator for peace of mind, and a recently replaced roof. The attached two-car garage provides ample vehicle storage. Outside, the covered patio invites you to enjoy your morning coffee while enjoying the serene views of the wooded lot and local wildlife. A stove, dishwasher, and refrigerator are included with the home. For a private showing, contact Tom Wiseman today! *The owner is a licensed MS Real Estate Broker*.