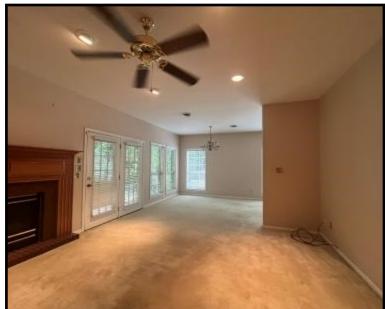

#### \$275,000

- 1,827 Sq. Ft. 3 Bed/2.5 Bath Home
- Situated on 2.61± Acres with Beautiful Lake Views
- Located in the Desirable Kingston Ridge Subdivision
- Spacious Living Room, Utility Room, and Combined Kitchen/Dining Area
- Vinyl Flooring, Carpet

This charming home is situated on two spacious lots spanning 2.61± acres with a beautiful lake view in the desirable Kingston Ridge Subdivision outside of New Albany in Union County. The well-maintained home, built in 1995, features 1,827 square feet of comfortable living space, including three bedrooms, two and a half bathrooms, a spacious living room, a utility room, and a combined kitchen and dining area. The interior features a combination of vinyl flooring and carpeting, a central heating and cooling system, and a cozy gas log fireplace. Additional features include a water softener, a gas backup generator for peace of mind, and a recently replaced roof. The attached two-car garage provides ample vehicle storage. Outside, the covered patio invites you to enjoy your morning coffee while enjoying the serene views of the wooded lot and local wildlife. A stove, dishwasher, and refrigerator are included with the home. For a private showing, contact Tom Wiseman today! *The owner is a licensed MS Real Estate Broker*.