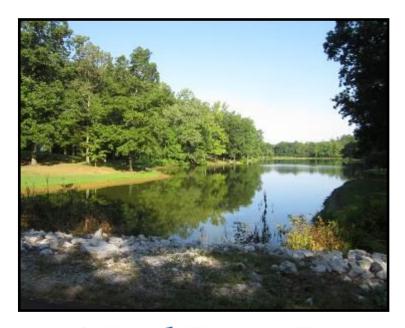

#### \$275,000

- 1,827 Sq. Ft. 3 Bed/2.5 Bath Home
- Situated on 2.61± Acres with Beautiful Lake Views
- Located in the Desirable Kingston Ridge Subdivision
- Spacious Living Room, Utility Room, and Combined Kitchen/Dining Area
- Vinyl Flooring, Carpet

This charming home is situated on two spacious lots spanning 2.61± acres with a beautiful lake view in the desirable Kingston Ridge Subdivision outside of New Albany in Union County. The well-maintained home, built in 1995, features 1,827 square feet of comfortable living space, including three bedrooms, two and a half bathrooms, a spacious living room, a utility room, and a combined kitchen and dining area. The interior features a combination of vinyl flooring and carpeting, a central heating and cooling system, and a cozy gas log fireplace. Additional features include a water softener, a gas backup generator for peace of mind, and a recently replaced roof. The attached two-car garage provides ample vehicle storage. Outside, the covered patio invites you to enjoy your morning coffee while enjoying the serene views of the wooded lot and local wildlife. A stove, dishwasher, and refrigerator are included with the home. For a private showing, contact Tom Wiseman today! *The owner is a licensed MS Real Estate Broker*.