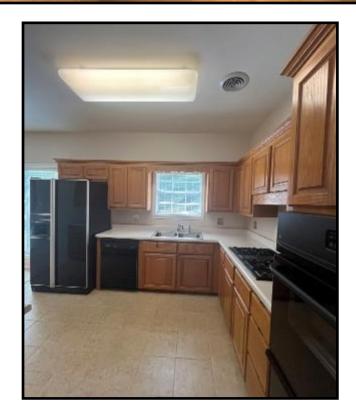

#### \$275,000

- 1,827 Sq. Ft. 3 Bed/2.5 Bath Home
- Situated on 2.61± Acres with Beautiful Lake Views
- Located in the Desirable Kingston Ridge Subdivision
- Spacious Living Room, Utility Room, and Combined Kitchen/Dining Area
- Vinyl Flooring, Carpet

This charming home is situated on two spacious lots spanning 2.61± acres with a beautiful lake view in the desirable Kingston Ridge Subdivision outside of New Albany in Union County. The well-maintained home, built in 1995, features 1,827 square feet of comfortable living space, including three bedrooms, two and a half bathrooms, a spacious living room, a utility room, and a combined kitchen and dining area. The interior features a combination of vinyl flooring and carpeting, a central heating and cooling system, and a cozy gas log fireplace. Additional features include a water softener, a gas backup generator for peace of mind, and a recently replaced roof. The attached two-car garage provides ample vehicle storage. Outside, the covered patio invites you to enjoy your morning coffee while enjoying the serene views of the wooded lot and local wildlife. A stove, dishwasher, and refrigerator are included with the home. For a private showing, contact Tom Wiseman today! *The owner is a licensed MS Real Estate Broker*.