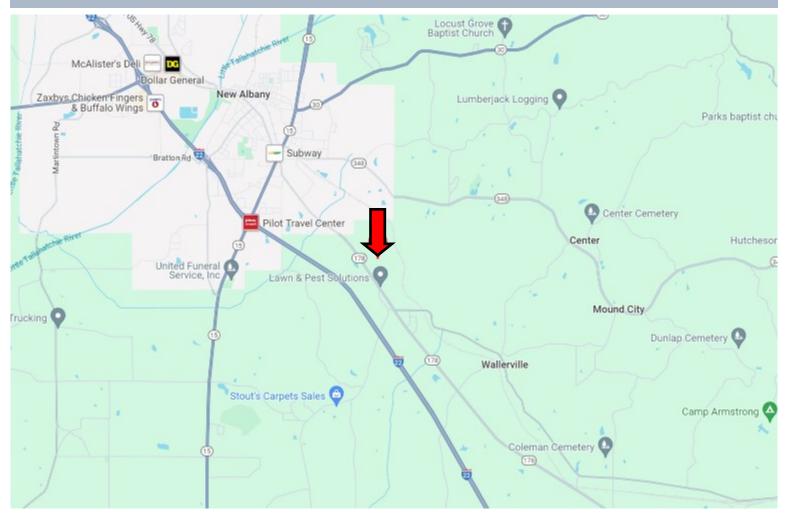

## DIRECTIONAL MAP

<u>Directions from the intersection of Hwy 15 and Hwy 178 in New Albany, MS</u>: Travel Hwy 178 east for 1.8 miles. Turn left onto Serenity Lane. After 0.2 miles, the property will be on the right.

- Central Heating/Cooling with Gas Log Fireplace
- Gas Backup Generator
- Recently Updated Roof
- Attached Two-Car Garage
- Covered Patio Overlooking a Large Wooded Lot with Wildlife

<u>Directions from the intersection of Hwy 15 and Hwy 178 in New Albany, MS</u>: Travel Hwy 178 east for 1.8 miles. Turn left onto Serenity Lane. After 0.2 miles, the property will be on the right.