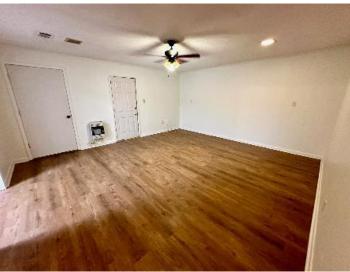

#### \$159,950

THIS recently updated 4-bedroom, 2-bathroom home in bolivar county, MS, offers plenty of living space and modern comforts. As you enter, you'll find a welcoming living room that flows into the eat-in kitchen with stainless steel appliances. Off the den, there's a separate laundry room and access to the back patio and shed. The home features updated living rooms, kitchen, bathrooms, flooring, and large windows throughout, allowing for abundant natural light. This move-in ready home is full of charm and ready to be experienced, contact tracey bell to schedule a viewing today!

### TRACEY BELL

O: 662.441.2500 C: 662.719.4720

Tracey@TomSmithLand.com

- 4 Bedrooms
- 2 Bathrooms
- 2 LIVING Areas
- STainless steel **APPLIANCES**
- Eat-In Kitchen
- UPDated Flooring
- 1,664± SF
- BUILT IN 1960
- Laundry Room
- carport
- SHED