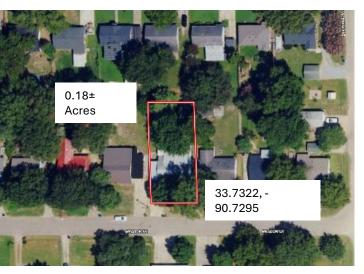

#### 4 Bedroom – 2 Bathroom Home in Bolivar County 506 Meadow Lane, Cleveland, MS 38732

### Maps Click for Interactive Map

**Address:** 506 Meadow Lane, Cleveland, MS 38732

Directions from Hwy 8 & Hwy 61 in Cleveland, MS: Travel west on E. Sunflower Rd towards N. Chrisman Ave. for .6 miles. Turn left onto N. Leflore Ave., and travel 1 mile. Turn right onto Yale St. and then immediately turn left onto S. Victoria Ave. Travel .2 miles, then turn right onto Meadow Lane. After 250 feet, the home will be on your right. Click for Google Maps