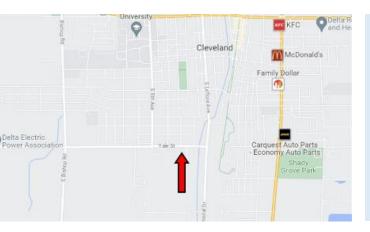

### Maps Click for Interactive Map

**Address:** 506 Meadow Lane, Cleveland, MS 38732

Directions from Hwy 8 & Hwy 61 in Cleveland, MS: Travel west on E. Sunflower Rd towards N. Chrisman Ave. for .6 miles. Turn left onto N. Leflore Ave., and travel 1 mile. Turn right onto Yale St. and then immediately turn left onto S. Victoria Ave. Travel .2 miles, then turn right onto Meadow Lane. After 250 feet, the home will be on your right. Click for Google Maps