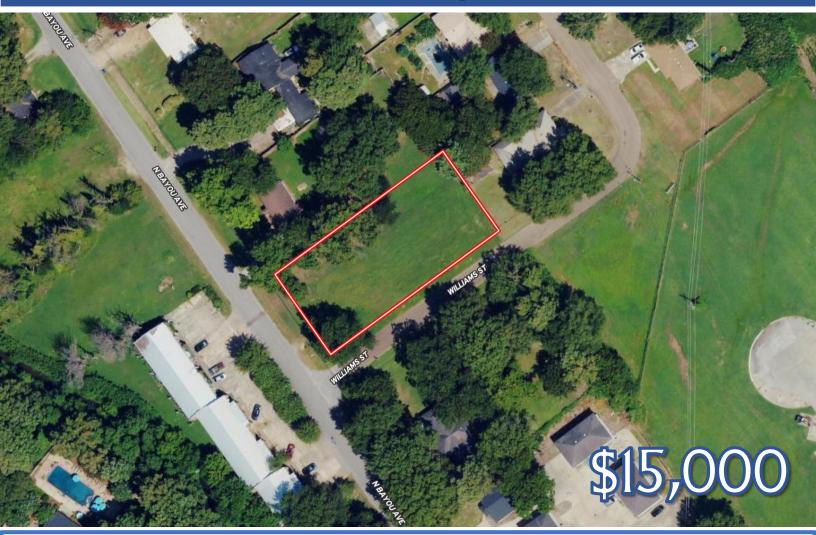

## 0.49± Acre Residential Development Lot in Cleveland

Take advantage of this excellent opportunity to build your dream home on this 0.49± acre lot in Cleveland, Bolivar County! The property is located within the Cleveland city limits and offers easy access to electricity, water, and sewer services. Don't miss out—Contact Charlie Heinsz today to schedule your private showing and learn more about this property!

## MAPS Click for Interactive Map

Address: 626 N. Bayou Avenue Cleveland, MS 38732

Directions from Hwy 8 & Hwy 61 in Cleveland:

Travel west on Hwy 8 for 0.4 miles. Turn right on N. Bayou Ave. After 0.75 miles, the property will be on the right.