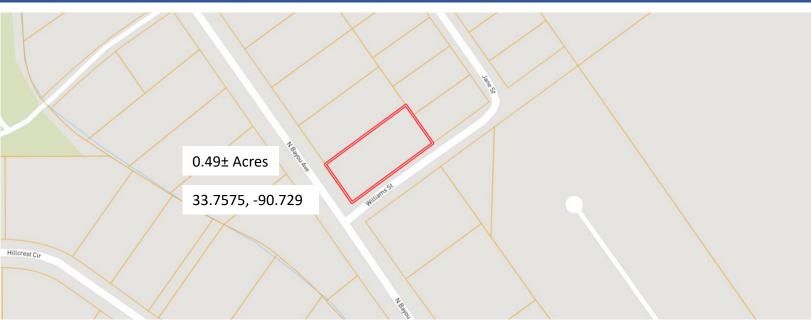

## 0.49± Acre Residential Development Lot in Cleveland

Take advantage of this excellent opportunity to build your dream home on this 0.49± acre lot in Cleveland, Bolivar County! The property is located within the Cleveland city limits and offers easy access to electricity, water, and sewer services. Don't miss out—Contact Charlie Heinsz today to schedule your private showing and learn more about this property!

## MAPS Click for Interactive Map

Address: 626 N. Bayou Avenue Cleveland, MS 38732

Directions from Hwy 8 & Hwy 61 in Cleveland:

Travel west on Hwy 8 for 0.4 miles. Turn right on N. Bayou Ave. After 0.75 miles, the property will be on the right.