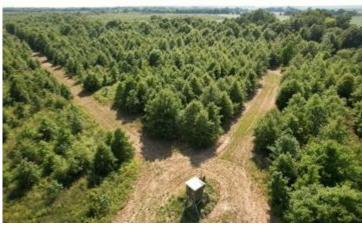

# Hunter's Paradise 139± acres in Sunflower County | \$440,000

Welcome to Hunter's Paradise in Sunflower County! This 139± acre tract of prime hunting land features everything you need for a successful season. This property is home to big MS Delta bucks, rabbits, doves, ducks, and more. The property has a controlled water structure for your duck hole, and the seller also has his annual dove hunt on a 4-5± acres duck hole. A well-maintained road system allows easy access to every corner of the property. To the north, 8-9± acres of farmland are planted with beans or corn, providing excellent deer food plots. Additionally, 130± acres of planted oak trees, part of a WRP program, create an ideal vegetation and deer bedding environment. The owner has documented impressive numbers, with over ten 160-180 inch class deer harvested in the last 15 years. Whether you're looking to duck hunt, rabbit hunt, or pursue trophy MS Delta bucks, this property has it all! Call Anthony today to schedule your tour!

# aerial Map