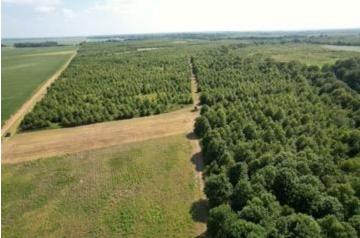

# aerial Map

# Hunter's Paradise 139± acres in Sunflower County | \$440,000

Welcome to Hunter's Paradise in Sunflower County! This 139± acre tract of prime hunting land features everything you need for a successful season. This property is home to big MS Delta bucks, rabbits, doves, ducks, and more. The property has a controlled water structure for your duck hole, and the seller also has his annual dove hunt on a 4-5± acres duck hole. A well-maintained road system allows easy access to every corner of the property. To the north, 8-9± acres of farmland are planted with beans or corn, providing excellent deer food plots. Additionally, 130± acres of planted oak trees, part of a WRP program, create an ideal vegetation and deer bedding environment. The owner has documented impressive numbers, with over ten 160-180 inch class deer harvested in the last 15 years. Whether you're looking to duck hunt, rabbit hunt, or pursue trophy MS Delta bucks, this property has it all! Call Anthony today to schedule your tour!