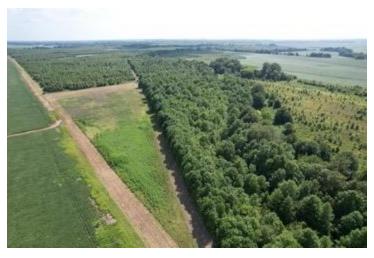

# Hunter's Paradise 139± acres in Sunflower County | \$440,000

Welcome to Hunter's Paradise in Sunflower County! This 139± acre tract of prime hunting land features everything you need for a successful season. This property is home to big MS Delta bucks, rabbits, doves, ducks, and more. The property has a controlled water structure for your duck hole, and the seller also has his annual dove hunt on a 4-5± acres duck hole. A well-maintained road system allows easy access to every corner of the property. To the north, 8-9± acres of farmland are planted with beans or corn, providing excellent deer food plots. Additionally, 130± acres of planted oak trees, part of a WRP program, create an ideal vegetation and deer bedding environment. The owner has documented impressive numbers, with over ten 160-180 inch class deer harvested in the last 15 years. Whether you're looking to duck hunt, rabbit hunt, or pursue trophy MS Delta bucks, this property has it all! Call Anthony today to schedule your tour!

# aerial Map