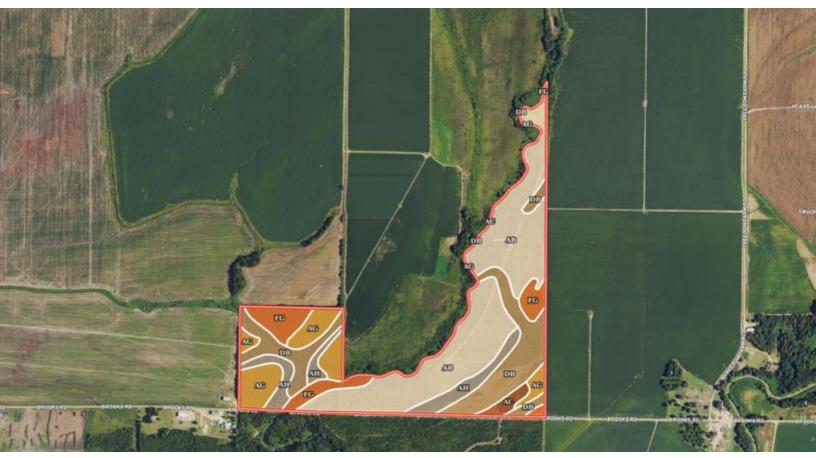

### soil map

| SOIL CODE | SOIL DESCRIPTION                               | ACRES         | %     | CPI | NCCPI | CAP  |
|-----------|------------------------------------------------|---------------|-------|-----|-------|------|
| Ab        | Alligator clay, 0.5 to 3 percent slopes        | 62.91         | 44.92 | 0   | 49    | 3е   |
| Db        | Dowling clay (sharkey)                         | 29.99         | 21.41 | 0   | 40    | 5w   |
| Ag        | Alligator silty clay, 0.5 to 3 percent slopes  | 18.17         | 12.97 | 0   | 49    | 3е   |
| Fg        | Forestdale silty clay, 0.5 to 3 percent slopes | 13.95         | 9.96  | 0   | 65    | 3w   |
| Ah        | Alligator silty clay, 3 to 7 percent slopes    | 12.39         | 8.85  | 0   | 49    | 3е   |
| Ac        | Alligator clay, 3 to 7 percent slopes          | 2.63          | 1.88  | 0   | 49    | 3е   |
| TOTALS    |                                                | 140.0<br>4(*) | 100%  | ,   | 48.66 | 3.43 |