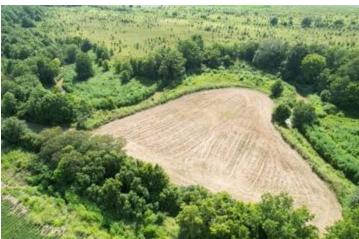

# Hunter's Paradise 139± acres in Sunflower County | \$440,000

Welcome to Hunter's Paradise in Sunflower County! This 139± acre tract of prime hunting land features everything you need for a successful season. This property is home to big MS Delta bucks, rabbits, doves, ducks, and more. The property has a controlled water structure for your duck hole, and the seller also has his annual dove hunt on a 4-5± acres duck hole. A well-maintained road system allows easy access to every corner of the property. To the north, 8-9± acres of farmland are planted with beans or corn, providing excellent deer food plots. Additionally, 130± acres of planted oak trees, part of a WRP program, create an ideal vegetation and deer bedding environment. The owner has documented impressive numbers, with over ten 160-180 inch class deer harvested in the last 15 years. Whether you're looking to duck hunt, rabbit hunt, or pursue trophy MS Delta bucks, this property has it all! Call Anthony today to schedule your tour!

# aerial Map