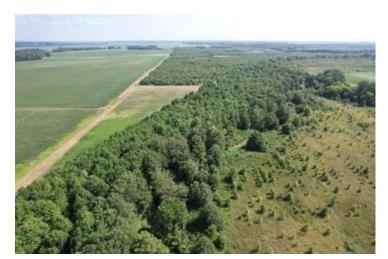

# Hunter's Paradise 139± acres in Sunflower County | \$440,000

Welcome to Hunter's Paradise in Sunflower County! This 139± acre tract of prime hunting land features everything you need for a successful season. This property is home to big MS Delta bucks, rabbits, doves, ducks, and more. The property has a controlled water structure for your duck hole, and the seller also has his annual dove hunt on a 4-5± acres duck hole. A well-maintained road system allows easy access to every corner of the property. To the north, 8-9± acres of farmland are planted with beans or corn, providing excellent deer food plots. Additionally, 130± acres of planted oak trees, part of a WRP program, create an ideal vegetation and deer bedding environment. The owner has documented impressive numbers, with over ten 160-180 inch class deer harvested in the last 15 years. Whether you're looking to duck hunt, rabbit hunt, or pursue trophy MS Delta bucks, this property has it all! Call Anthony today to schedule your tour!