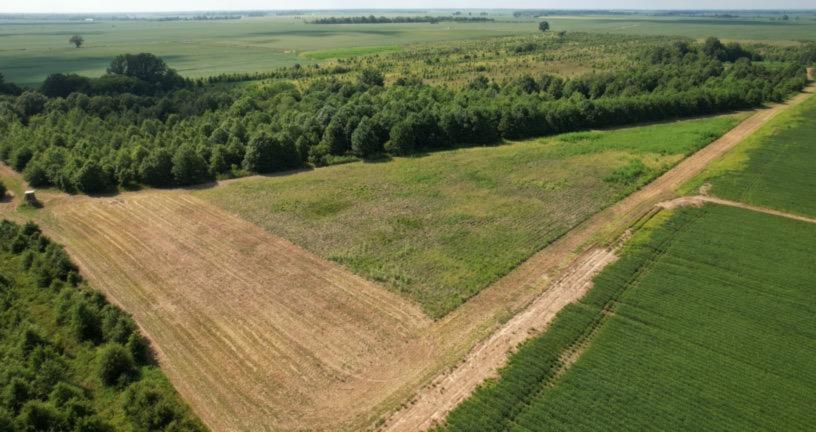

# Hunter's Paradise 139± acres in Sunflower County | \$440,000

Welcome to Hunter's Paradise in Sunflower County! This 139± acre tract of prime hunting land features everything you need for a successful season. This property is home to big MS Delta bucks, rabbits, doves, ducks, and more. The property has a controlled water structure for your duck hole, and the seller also has his annual dove hunt on a 4-5± acres duck hole. A well-maintained road system allows easy access to every corner of the property. To the north, 8-9± acres of farmland are planted with beans or corn, providing excellent deer food plots. Additionally, 130± acres of planted oak trees, part of a WRP program, create an ideal vegetation and deer bedding environment. The owner has documented impressive numbers, with over ten 160-180 inch class deer harvested in the last 15 years. Whether you're looking to duck hunt, rabbit hunt, or pursue trophy MS Delta bucks, this property has it all! Call Anthony today to schedule your tour!

# aerial Map