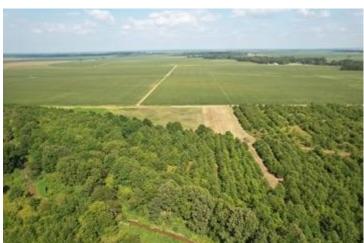

# Hunter's Paradise 139± acres in Sunflower County | \$440,000

Welcome to Hunter's Paradise in Sunflower County! This 139± acre tract of prime hunting land features everything you need for a successful season. This property is home to big MS Delta bucks, rabbits, doves, ducks, and more. The property has a controlled water structure for your duck hole, and the seller also has his annual dove hunt on a 4-5± acres duck hole. A well-maintained road system allows easy access to every corner of the property. To the north, 8-9± acres of farmland are planted with beans or corn, providing excellent deer food plots. Additionally, 130± acres of planted oak trees, part of a WRP program, create an ideal vegetation and deer bedding environment. The owner has documented impressive numbers, with over ten 160-180 inch class deer harvested in the last 15 years. Whether you're looking to duck hunt, rabbit hunt, or pursue trophy MS Delta bucks, this property has it all! Call Anthony today to schedule your tour!

# aerial Map