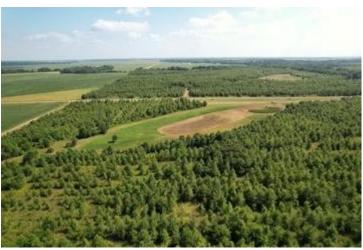

# Hunter's Paradise 139± acres in Sunflower County | \$440,000

Welcome to Hunter's Paradise in Sunflower County! This 139± acre tract of prime hunting land features everything you need for a successful season. This property is home to big MS Delta bucks, rabbits, doves, ducks, and more. The property has a controlled water structure for your duck hole, and the seller also has his annual dove hunt on a 4-5± acres duck hole. A well-maintained road system allows easy access to every corner of the property. To the north, 8-9± acres of farmland are planted with beans or corn, providing excellent deer food plots. Additionally, 130± acres of planted oak trees, part of a WRP program, create an ideal vegetation and deer bedding environment. The owner has documented impressive numbers, with over ten 160-180 inch class deer harvested in the last 15 years. Whether you're looking to duck hunt, rabbit hunt, or pursue trophy MS Delta bucks, this property has it all! Call Anthony today to schedule your tour!

# aerial Map