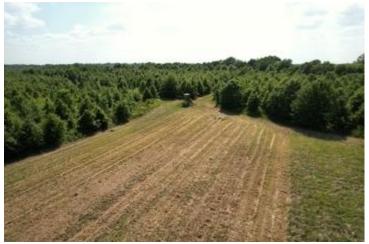

# Hunter's Paradise 139± acres in Sunflower County | \$440,000

Welcome to Hunter's Paradise in Sunflower County! This 139± acre tract of prime hunting land features everything you need for a successful season. This property is home to big MS Delta bucks, rabbits, doves, ducks, and more. The property has a controlled water structure for your duck hole, and the seller also has his annual dove hunt on a 4-5± acres duck hole. A well-maintained road system allows easy access to every corner of the property. To the north, 8-9± acres of farmland are planted with beans or corn, providing excellent deer food plots. Additionally, 130± acres of planted oak trees, part of a WRP program, create an ideal vegetation and deer bedding environment. The owner has documented impressive numbers, with over ten 160-180 inch class deer harvested in the last 15 years. Whether you're looking to duck hunt, rabbit hunt, or pursue trophy MS Delta bucks, this property has it all! Call Anthony today to schedule your tour!

# aerial Map