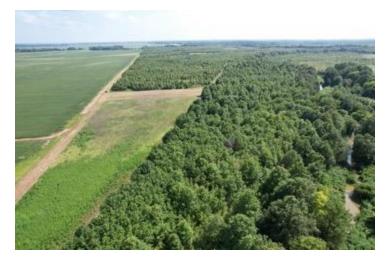

# aerial Map

# Hunter's Paradise 139± acres in Sunflower County | \$440,000

Welcome to Hunter's Paradise in Sunflower County! This 139± acre tract of prime hunting land features everything you need for a successful season. This property is home to big MS Delta bucks, rabbits, doves, ducks, and more. The property has a controlled water structure for your duck hole, and the seller also has his annual dove hunt on a 4-5± acres duck hole. A well-maintained road system allows easy access to every corner of the property. To the north, 8-9± acres of farmland are planted with beans or corn, providing excellent deer food plots. Additionally, 130± acres of planted oak trees, part of a WRP program, create an ideal vegetation and deer bedding environment. The owner has documented impressive numbers, with over ten 160-180 inch class deer harvested in the last 15 years. Whether you're looking to duck hunt, rabbit hunt, or pursue trophy MS Delta bucks, this property has it all! Call Anthony today to schedule your tour!