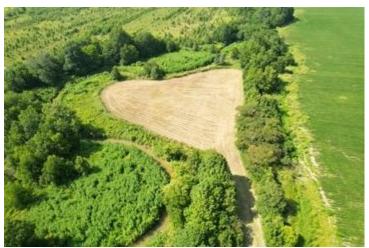

# Hunter's Paradise 139± acres in Sunflower County | \$440,000

Welcome to Hunter's Paradise in Sunflower County! This 139± acre tract of prime hunting land features everything you need for a successful season. This property is home to big MS Delta bucks, rabbits, doves, ducks, and more. The property has a controlled water structure for your duck hole, and the seller also has his annual dove hunt on a 4-5± acres duck hole. A well-maintained road system allows easy access to every corner of the property. To the north, 8-9± acres of farmland are planted with beans or corn, providing excellent deer food plots. Additionally, 130± acres of planted oak trees, part of a WRP program, create an ideal vegetation and deer bedding environment. The owner has documented impressive numbers, with over ten 160-180 inch class deer harvested in the last 15 years. Whether you're looking to duck hunt, rabbit hunt, or pursue trophy MS Delta bucks, this property has it all! Call Anthony today to schedule your tour!

# aerial Map