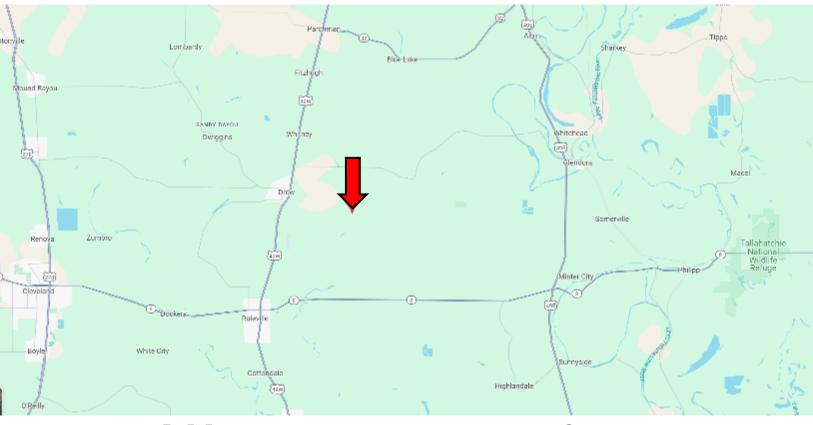

# Directional Map

Address: Brooks Road, Drew, MS 38737

<u>Directions from MS-8 & US-49W in Ruleville, MS</u>: Travel north on US-49W N for 4.6 miles. Turn right onto Brooks Rd. After 3.3 miles, the property will be on the left. <u>Google Map Link</u>