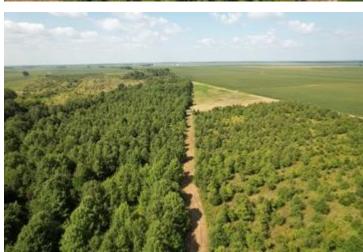

# Hunter's Paradise 139± acres in Sunflower County | \$440,000

Welcome to Hunter's Paradise in Sunflower County! This 139± acre tract of prime hunting land features everything you need for a successful season. This property is home to big MS Delta bucks, rabbits, doves, ducks, and more. The property has a controlled water structure for your duck hole, and the seller also has his annual dove hunt on a 4-5± acres duck hole. A well-maintained road system allows easy access to every corner of the property. To the north, 8-9± acres of farmland are planted with beans or corn, providing excellent deer food plots. Additionally, 130± acres of planted oak trees, part of a WRP program, create an ideal vegetation and deer bedding environment. The owner has documented impressive numbers, with over ten 160-180 inch class deer harvested in the last 15 years. Whether you're looking to duck hunt, rabbit hunt, or pursue trophy MS Delta bucks, this property has it all! Call Anthony today to schedule your tour!

# aerial Map