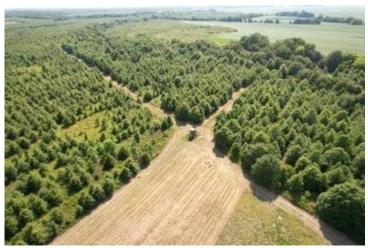

# aerial Map

# Hunter's Paradise 139± acres in Sunflower County | \$440,000

Welcome to Hunter's Paradise in Sunflower County! This 139± acre tract of prime hunting land features everything you need for a successful season. This property is home to big MS Delta bucks, rabbits, doves, ducks, and more. The property has a controlled water structure for your duck hole, and the seller also has his annual dove hunt on a 4-5± acres duck hole. A well-maintained road system allows easy access to every corner of the property. To the north, 8-9± acres of farmland are planted with beans or corn, providing excellent deer food plots. Additionally, 130± acres of planted oak trees, part of a WRP program, create an ideal vegetation and deer bedding environment. The owner has documented impressive numbers, with over ten 160-180 inch class deer harvested in the last 15 years. Whether you're looking to duck hunt, rabbit hunt, or pursue trophy MS Delta bucks, this property has it all! Call Anthony today to schedule your tour!