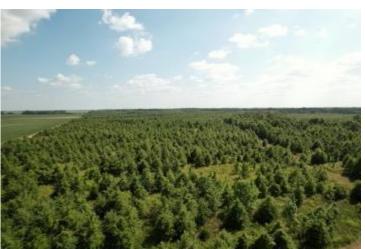

# Hunter's Paradise 139± acres in Sunflower County | \$440,000

Welcome to Hunter's Paradise in Sunflower County! This 139± acre tract of prime hunting land features everything you need for a successful season. This property is home to big MS Delta bucks, rabbits, doves, ducks, and more. The property has a controlled water structure for your duck hole, and the seller also has his annual dove hunt on a 4-5± acres duck hole. A well-maintained road system allows easy access to every corner of the property. To the north, 8-9± acres of farmland are planted with beans or corn, providing excellent deer food plots. Additionally, 130± acres of planted oak trees, part of a WRP program, create an ideal vegetation and deer bedding environment. The owner has documented impressive numbers, with over ten 160-180 inch class deer harvested in the last 15 years. Whether you're looking to duck hunt, rabbit hunt, or pursue trophy MS Delta bucks, this property has it all! Call Anthony today to schedule your tour!