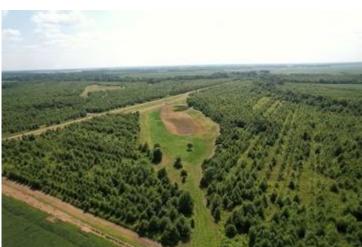

# Hunter's Paradise 139± acres in Sunflower County | \$440,000

Welcome to Hunter's Paradise in Sunflower County! This 139± acre tract of prime hunting land features everything you need for a successful season. This property is home to big MS Delta bucks, rabbits, doves, ducks, and more. The property has a controlled water structure for your duck hole, and the seller also has his annual dove hunt on a 4-5± acres duck hole. A well-maintained road system allows easy access to every corner of the property. To the north, 8-9± acres of farmland are planted with beans or corn, providing excellent deer food plots. Additionally, 130± acres of planted oak trees, part of a WRP program, create an ideal vegetation and deer bedding environment. The owner has documented impressive numbers, with over ten 160-180 inch class deer harvested in the last 15 years. Whether you're looking to duck hunt, rabbit hunt, or pursue trophy MS Delta bucks, this property has it all! Call Anthony today to schedule your tour!

# Ownership Map