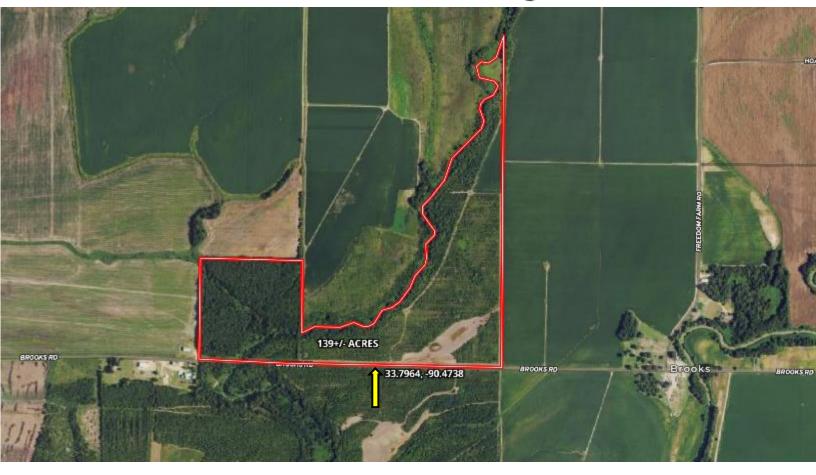

# aerial Map

### **Click Here for the Interactive Map**

A Real Estate Expert You Can Trust!

# Directional Map

Address: Brooks Road, Drew, MS 38737

<u>Directions from MS-8 & US-49W in Ruleville, MS</u>: Travel north on US-49W N for 4.6 miles. Turn right onto Brooks Rd. After 3.3 miles, the property will be on the left. <u>Google Map Link</u>