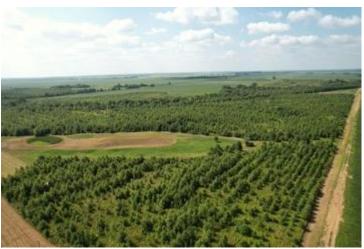

# Hunter's Paradise 139± acres in Sunflower County | \$440,000

Welcome to Hunter's Paradise in Sunflower County! This 139± acre tract of prime hunting land features everything you need for a successful season. This property is home to big MS Delta bucks, rabbits, doves, ducks, and more. The property has a controlled water structure for your duck hole, and the seller also has his annual dove hunt on a 4-5± acres duck hole. A well-maintained road system allows easy access to every corner of the property. To the north, 8-9± acres of farmland are planted with beans or corn, providing excellent deer food plots. Additionally, 130± acres of planted oak trees, part of a WRP program, create an ideal vegetation and deer bedding environment. The owner has documented impressive numbers, with over ten 160-180 inch class deer harvested in the last 15 years. Whether you're looking to duck hunt, rabbit hunt, or pursue trophy MS Delta bucks, this property has it all! Call Anthony today to schedule your tour!

# Topography Map

A Real Estate Expert You Can Trust!