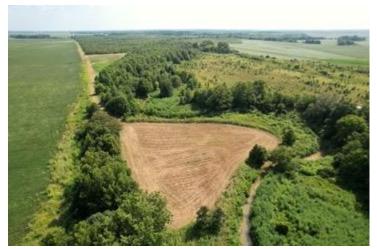

# aerial Map

# Hunter's Paradise 139± acres in Sunflower County | \$440,000

Welcome to Hunter's Paradise in Sunflower County! This 139± acre tract of prime hunting land features everything you need for a successful season. This property is home to big MS Delta bucks, rabbits, doves, ducks, and more. The property has a controlled water structure for your duck hole, and the seller also has his annual dove hunt on a 4-5± acres duck hole. A well-maintained road system allows easy access to every corner of the property. To the north, 8-9± acres of farmland are planted with beans or corn, providing excellent deer food plots. Additionally, 130± acres of planted oak trees, part of a WRP program, create an ideal vegetation and deer bedding environment. The owner has documented impressive numbers, with over ten 160-180 inch class deer harvested in the last 15 years. Whether you're looking to duck hunt, rabbit hunt, or pursue trophy MS Delta bucks, this property has it all! Call Anthony today to schedule your tour!