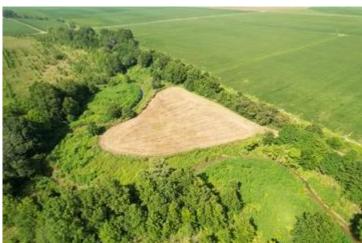

# Hunter's Paradise 139± acres in Sunflower County | \$440,000

Welcome to Hunter's Paradise in Sunflower County! This 139± acre tract of prime hunting land features everything you need for a successful season. This property is home to big MS Delta bucks, rabbits, doves, ducks, and more. The property has a controlled water structure for your duck hole, and the seller also has his annual dove hunt on a 4-5± acres duck hole. A well-maintained road system allows easy access to every corner of the property. To the north, 8-9± acres of farmland are planted with beans or corn, providing excellent deer food plots. Additionally, 130± acres of planted oak trees, part of a WRP program, create an ideal vegetation and deer bedding environment. The owner has documented impressive numbers, with over ten 160-180 inch class deer harvested in the last 15 years. Whether you're looking to duck hunt, rabbit hunt, or pursue trophy MS Delta bucks, this property has it all! Call Anthony today to schedule your tour!