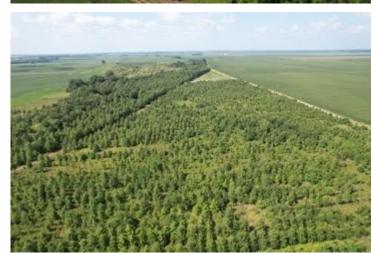

# Hunter's Paradise 139± acres in Sunflower County | \$440,000

Welcome to Hunter's Paradise in Sunflower County! This 139± acre tract of prime hunting land features everything you need for a successful season. This property is home to big MS Delta bucks, rabbits, doves, ducks, and more. The property has a controlled water structure for your duck hole, and the seller also has his annual dove hunt on a 4-5± acres duck hole. A well-maintained road system allows easy access to every corner of the property. To the north, 8-9± acres of farmland are planted with beans or corn, providing excellent deer food plots. Additionally, 130± acres of planted oak trees, part of a WRP program, create an ideal vegetation and deer bedding environment. The owner has documented impressive numbers, with over ten 160-180 inch class deer harvested in the last 15 years. Whether you're looking to duck hunt, rabbit hunt, or pursue trophy MS Delta bucks, this property has it all! Call Anthony today to schedule your tour!

# Directional Map

Address: Brooks Road, Drew, MS 38737

<u>Directions from MS-8 & US-49W in Ruleville, MS</u>: Travel north on US-49W N for 4.6 miles. Turn right onto Brooks Rd. After 3.3 miles, the property will be on the left. <u>Google Map Link</u>