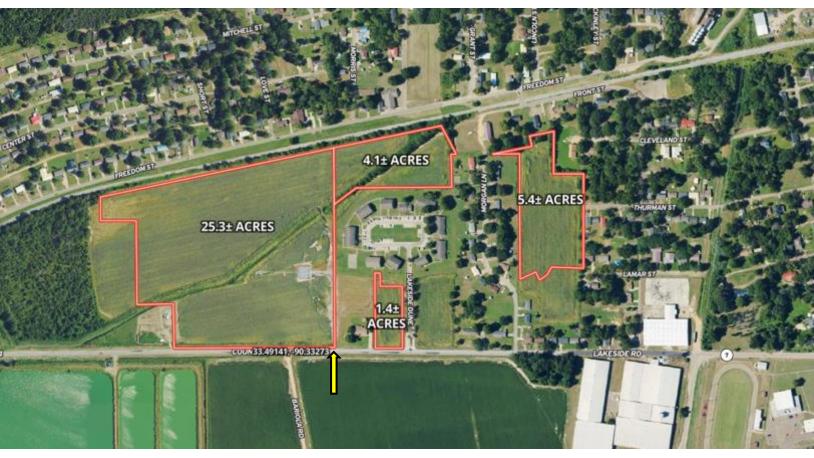

IN LEFLORE COUNTY, MS



#### **INVESTMENT OPPORTUNITY!**

Explore this prime 36.5+/- acre farmland in Leflore County, MS. Priced at just \$3,150 per acre and currently planted with beans, the land yields over 50 bushels per acre, making it a productive and valuable asset. Located on the outskirts of Itta Bena, MS, and just south of Larry's Fish House, this property offers incredible potential. Whether you're interested in farming or considering it for the future development of rental homes, this tract is perfect. Don't miss out on this versatile investment—call today to make this farm tract yours!



is believed to be accurate but not guarante













A Real Estate Expert You Can Trust!

# ANTHONY STEEN

O: 662.441.2500 C: 662.645.5151 Anthony@TomSmithLand.com



### **AERIAL MAP**



**Click for Interactive Map** 

A Real Estate Expert You Can Trust!

#### ANTHONY STEEN

REALTOR

O: 662.441.2500 C: 662.645.5151 Anthony@TomSmithLand.com



### **OWNERSHIP MAP**



### A Real Estate Expert You Can Trust!

#### ANTHONY STEEN

DEALTON

O: 662.441.2500 C: 662.645.5151 Anthony@TomSmithLand.com



# TOPOGRAPHY MAP



A Real Estate Expert You Can Trust!

#### ANTHONY STEEN

DEALTOR

O: 662.441.2500 C: 662.645.5151 Anthony@TomSmithLand.com



### **SOIL MAP**



| SOIL CODE | SOIL DESCRIPTION                                       | ACRES        | %     | CPI | NCCPI | CAP  |
|-----------|--------------------------------------------------------|--------------|-------|-----|-------|------|
| 21        | Dundee loam, 0 to 1 percent slopes                     | 15.36        | 40.