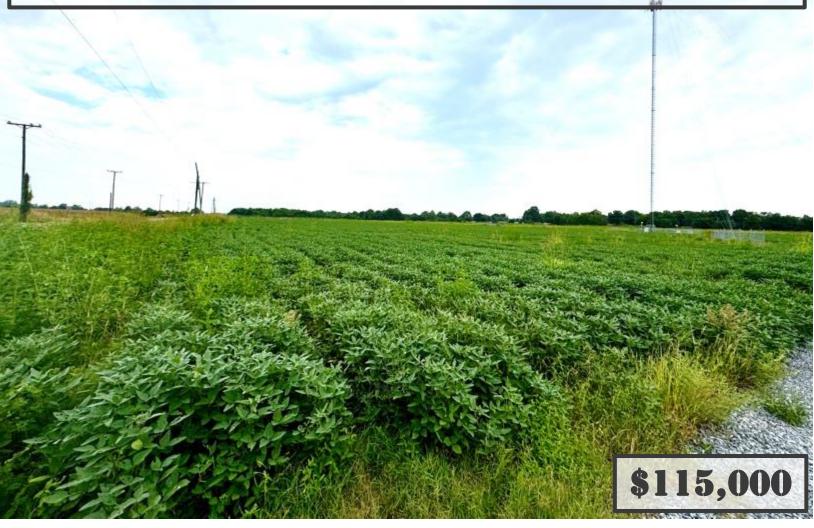

#### **INVESTMENT OPPORTUNITY!**

Explore this prime 36.5+/- acre farmland in Leflore County, MS. Priced at just \$3,150 per acre and currently planted with beans, the land yields over 50 bushels per acre, making it a productive and valuable asset. Located on the outskirts of Itta Bena, MS, and just south of Larry's Fish House, this property offers incredible potential. Whether you're interested in farming or considering it for the future development of rental homes, this tract is perfect. Don't miss out on this versatile investment—call today to make this farm tract yours!