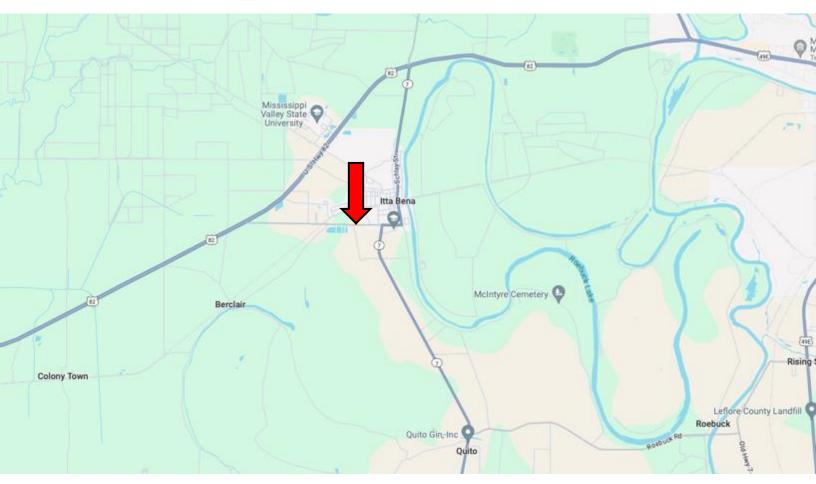

# **DIRECTIONAL MAP**

Address: County Road 514, Itta Bena, MS 38941

<u>Directions from US-82 & US-49E in Greenwood, MS:</u> Travel east on US-49E for 5.7 miles. Turn left onto MS-7 S and travel 2.5 miles. Turn right onto Lakeside St. and travel 0.3 miles. Continue straight to stay on Lakeside St. for 0.3 miles. Continue onto Co Rd 514. After 0.1 miles, the property will be on the right. <u>Google Map Link</u>