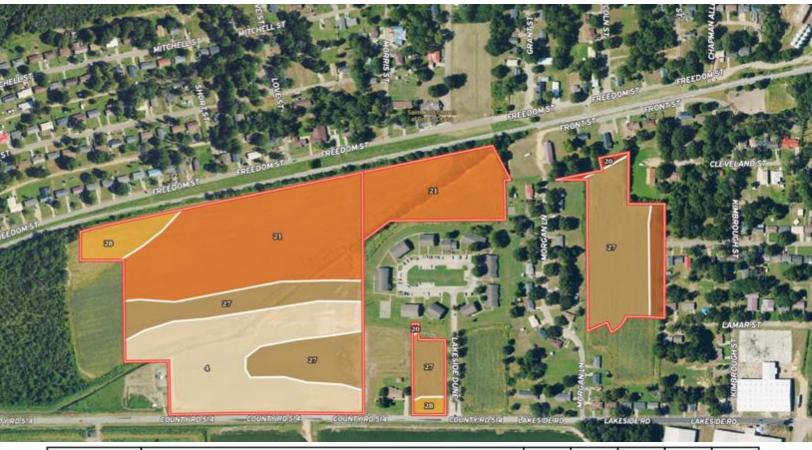

### **OWNERSHIP MAP**

### **SOIL MAP**

| SOIL CODE | SOIL DESCRIPTION                                       | ACRES        | %     | CPI | NCCPI | CAP  |
|-----------|--------------------------------------------------------|--------------|-------|-----|-------|------|
| 21        | Dundee loam, 0 to 1 percent slopes                     | 15.36        | 40.88 | 0   | 86    | 2w   |
| 27        | Tensas silty clay loam, 0 to 1 percent slopes          | 10.95        | 29.15 | 0   | 75    | 3w   |
| 4         | Alligator clay, 0 to 1 percent slopes                  | 8.51         | 22.65 | 0   | 49    | 3w   |
| 28        | Tensas silty clay loam, 1 to 3 percent slopes          | 1.68         | 4.47  | 0   | 75    | Зе   |
| 20        | Dubbs-Dundee-Urban land complex, 0 to 3 percent slopes | 1.06         | 2.82  | 0   | 56    | 1    |
| TOTALS    |                                                        | 37.56(<br>*) | 100%  | ,   | 73.05 | 2.53 |