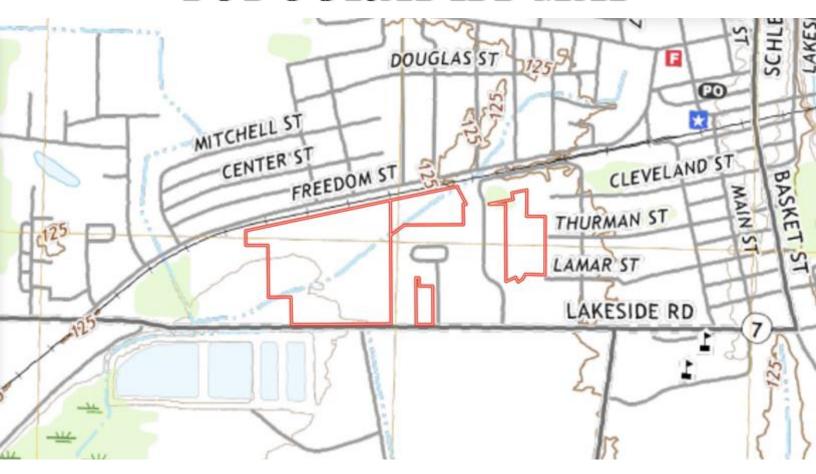

f Larry's Fish House, this property offers incredible potential. Whether you're interested in farming or considering it for the future development of rental homes, this tract is perfect. Don't miss out on this versatile investment—call today to make this farm tract yours!



is believed to be accurate but not guarante













A Real Estate Expert You Can Trust!

# ANTHONY STEEN

O: 662.441.2500 C: 662.645.5151 Anthony@TomSmithLand.com



### **AERIAL MAP**



**Click for Interactive Map** 

A Real Estate Expert You Can Trust!

#### ANTHONY STEEN

REALTOR

O: 662.441.2500 C: 662.645.5151 Anthony@TomSmithLand.com



### **OWNERSHIP MAP**



### A Real Estate Expert You Can Trust!

#### ANTHONY STEEN

DEALTON

O: 662.441.2500 C: 662.645.5151 Anthony@TomSmithLand.com



# TOPOGRAPHY MAP



A Real Estate Expert You Can Trust!

#### ANTHONY STEEN

DEALTOR

O: 662.441.2500 C: 662.645.5151 Anthony@TomSmithLand.com



### **SOIL MAP**



| SOIL CODE | SOIL DESCRIPTION                                       | ACRES        | %     | CPI | NCCPI | CAP  |
|-----------|--------------------------------------------------------|--------------|-------|-----|-------|------|
| 21        | Dundee loam, 0 to 1 percent slopes                     | 15.36        | 40.88 | 0   | 86    | 2w   |
| 27        | Tensas silty clay loam, 0 to 1 percent slopes          | 10.95        | 29.15 | 0   | 75    | 3w   |
| 4         | Alligator clay, 0 to 1 percent slopes                  | 8.51         | 22.65 | 0   | 49    | 3w   |
| 28        | Tensas silty clay loam, 1 to 3 percent slopes          | 1.68