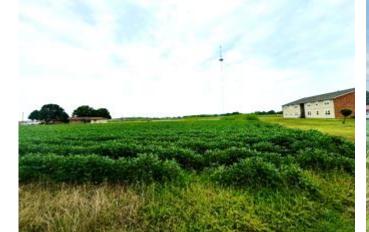

#### **INVESTMENT OPPORTUNITY!**

Explore this prime 36.5+/- acre farmland in Leflore County, MS. Priced at just \$3,150 per acre and currently planted with beans, the land yields over 50 bushels per acre, making it a productive and valuable asset. Located on the outskirts of Itta Bena, MS, and just south of Larry's Fish House, this property offers incredible potential. Whether you're interested in farming or considering it for the future development of rental homes, this tract is perfect. Don't miss out on this versatile investment—call today to make this farm tract yours!