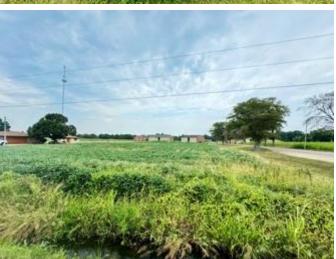

#### **INVESTMENT OPPORTUNITY!**

Explore this prime 36.5+/- acre farmland in Leflore County, MS. Priced at just \$3,150 per acre and currently planted with beans, the land yields over 50 bushels per acre, making it a productive and valuable asset. Located on the outskirts of Itta Bena, MS, and just south of Larry's Fish House, this property offers incredible potential. Whether you're interested in farming or considering it for the future development of rental homes, this tract is perfect. Don't miss out on this versatile investment—call today to make this farm tract yours!