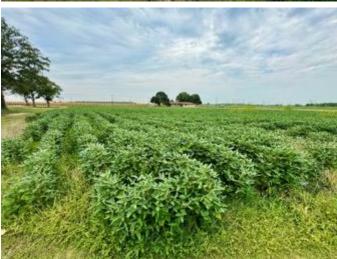

#### **INVESTMENT OPPORTUNITY!**

Explore this prime 36.5+/- acre farmland in Leflore County, MS. Priced at just \$3,150 per acre and currently planted with beans, the land yields over 50 bushels per acre, making it a productive and valuable asset. Located on the outskirts of Itta Bena, MS, and just south of Larry's Fish House, this property offers incredible potential. Whether you're interested in farming or considering it for the future development of rental homes, this tract is perfect. Don't miss out on this versatile investment—call today to make this farm tract yours!