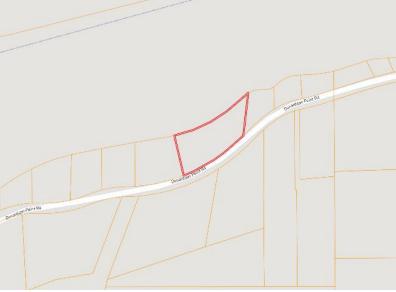

### Property Overview & Maps | Click for Interactive Map Address: 479 Donaldson Point Road, Gunnison, MS 38746

Directions from the intersection of Hwy 1 & Hwy 8 in Rosedale, MS: Merge onto Hwy 1 N and travel 10.6 miles. Turn left onto Boyd Lane Rd. and travel 1.1 miles. Turn right onto Bobo Rd. and travel 1.3 miles. Turn left onto Concordia Dr. and travel 367 feet. Turn right to stay on Concordia Dr. and travel 0.2 miles. Continue straight onto Donaldson Point Road. After 1.3 miles, the property will be on your right.

Click for Google Maps.

Lot Size: 1.04± Acres