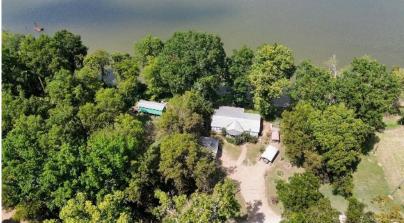

# LAKEFRONT PROPERTY - OLD RIVER LAKE | \$185,000 479 Donaldson Point Road, Gunnison, MS 38746 | Bolivar County

Information is believed to be accurate but not guaranteed.

TomSmithLandandHomes.com

BEST

### Property Overview & Maps | Click for Interactive Map Address: 479 Donaldson Point Road, Gunnison, MS 38746

Directions from the intersection of Hwy 1 & Hwy 8 in Rosedale, MS: Merge onto Hwy 1 N and travel 10.6 miles. Turn left onto Boyd Lane Rd. and travel 1.1 miles. Turn right onto Bobo Rd. and travel 1.3 miles. Turn left onto Concordia Dr. and travel 367 feet. Turn right to stay on Concordia Dr. and travel 0.2 miles. Continue straight onto Donaldson Point Road. After 1.3 miles, the property will be on your right.

Click for Google Maps.

Lot Size: 1.04± Acres