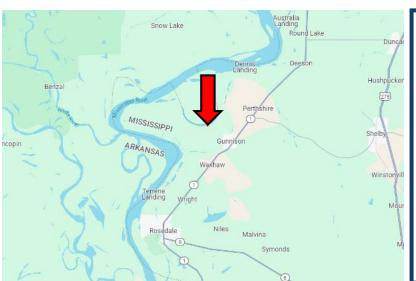

### Property Overview & Maps | Click for Interactive Map Address: 479 Donaldson Point Road, Gunnison, MS 38746

Directions from the intersection of Hwy 1 & Hwy 8 in Rosedale, MS: Merge onto Hwy 1 N and travel 10.6 miles. Turn left onto Boyd Lane Rd. and travel 1.1 miles. Turn right onto Bobo Rd. and travel 1.3 miles. Turn left onto Concordia Dr. and travel 367 feet. Turn right to stay on Concordia Dr. and travel 0.2 miles. Continue straight onto Donaldson Point Road. After 1.3 miles, the property will be on your right.