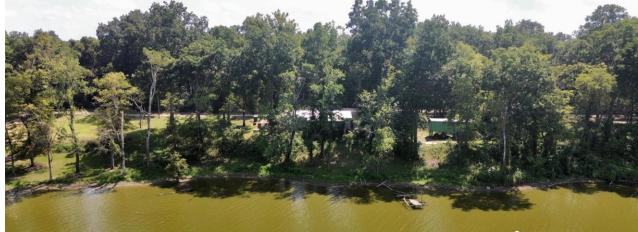

# LAKEFRONT PROPERTY - OLD RIVER LAKE | \$185,000 479 Donaldson Point Road, Gunnison, MS 38746 | Bolivar County

Information is believed to be accurate but not guaranteed.

TomSmithLandandHomes.com

BEST

### Property Overview & Maps | Click for Interactive Map Address: 479 Donaldson Point Road, Gunnison, MS 38746

Directions from the intersection of Hwy 1 & Hwy 8 in Rosedale, MS: Merge onto Hwy 1 N and travel 10.6 miles. Turn left onto Boyd Lane Rd. and travel 1.1 miles. Turn right onto Bobo Rd. and travel 1.3 miles. Turn left onto Concordia Dr. and travel 367 feet. Turn right to stay on Concordia Dr. and travel 0.2 miles. Continue straight onto Donaldson Point Road. After 1.3 miles, the property will be on your right.

Click for Google Maps.

Lot Size: 1.04± Acres