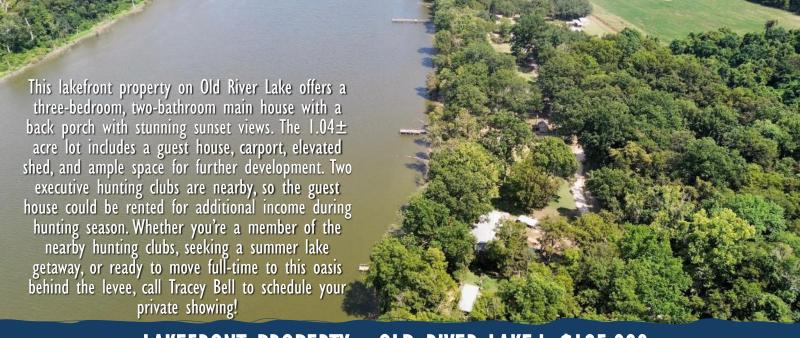

# LAKEFRONT PROPERTY - OLD RIVER LAKE | \$185,000 479 Donaldson Point Road, Gunnison, MS 38746 | Bolivar County

Information is believed to be accurate but not guaranteed.

TomSmithLandandHomes.com

BEST

### Property Overview & Maps | Click for Interactive Map Address: 479 Donaldson Point Road, Gunnison, MS 38746

Directions from the intersection of Hwy 1 & Hwy 8 in Rosedale, MS: Merge onto Hwy 1 N and travel 10.6 miles. Turn left onto Boyd Lane Rd. and travel 1.1 miles. Turn right onto Bobo Rd. and travel 1.3 miles. Turn left onto Concordia Dr. and travel 367 feet. Turn right to stay on Concordia Dr. and travel 0.2 miles. Continue straight onto Donaldson Point Road. After 1.3 miles, the property will be on your right.

Click for Google Maps.

Lot Size: 1.04± Acres