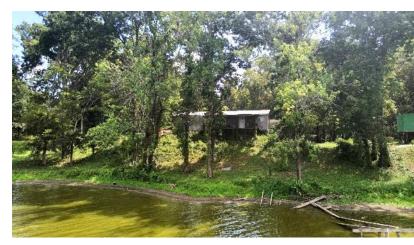

# LAKEFRONT PROPERTY - OLD RIVER LAKE | \$185,000 479 Donaldson Point Road, Gunnison, MS 38746 | Bolivar County

Information is believed to be accurate but not guaranteed.

TomSmithLandandHomes.com

BEST

### Property Overview & Maps | Click for Interactive Map Address: 479 Donaldson Point Road, Gunnison, MS 38746

Directions from the intersection of Hwy 1 & Hwy 8 in Rosedale, MS: Merge onto Hwy 1 N and travel 10.6 miles. Turn left onto Boyd Lane Rd. and travel 1.1 miles. Turn right onto Bobo Rd. and travel 1.3 miles. Turn left onto Concordia Dr. and travel 367 feet. Turn right to stay on Concordia Dr. and travel 0.2 miles. Continue straight onto Donaldson Point Road. After 1.3 miles, the property will be on your right.