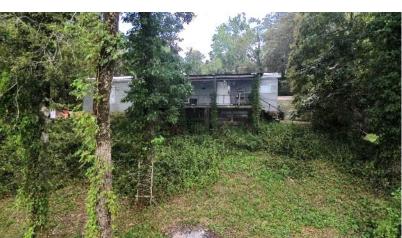

# LAKEFRONT PROPERTY - OLD RIVER LAKE | \$185,000 479 Donaldson Point Road, Gunnison, MS 38746 | Bolivar County

Information is believed to be accurate but not guaranteed.

TomSmithLandandHomes.com

BEST

### Property Overview & Maps | Click for Interactive Map Address: 479 Donaldson Point Road, Gunnison, MS 38746

Directions from the intersection of Hwy 1 & Hwy 8 in Rosedale, MS: Merge onto Hwy 1 N and travel 10.6 miles. Turn left onto Boyd Lane Rd. and travel 1.1 miles. Turn right onto Bobo Rd. and travel 1.3 miles. Turn left onto Concordia Dr. and travel 367 feet. Turn right to stay on Concordia Dr. and travel 0.2 miles. Continue straight onto Donaldson Point Road. After 1.3 miles, the property will be on your right.