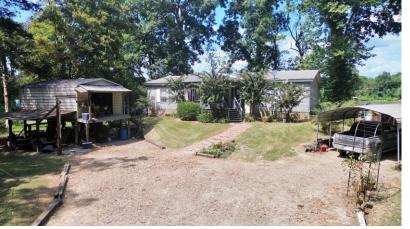

# LAKEFRONT PROPERTY - OLD RIVER LAKE | \$185,000 479 Donaldson Point Road, Gunnison, MS 38746 | Bolivar County

Information is believed to be accurate but not guaranteed.

TomSmithLandandHomes.com

BEST

### Property Overview & Maps | Click for Interactive Map Address: 479 Donaldson Point Road, Gunnison, MS 38746

Directions from the intersection of Hwy 1 & Hwy 8 in Rosedale, MS: Merge onto Hwy 1 N and travel 10.6 miles. Turn left onto Boyd Lane Rd. and travel 1.1 miles. Turn right onto Bobo Rd. and travel 1.3 miles. Turn left onto Concordia Dr. and travel 367 feet. Turn right to stay on Concordia Dr. and travel 0.2 miles. Continue straight onto Donaldson Point Road. After 1.3 miles, the property will be on your right.

Click for Google Maps.

Lot Size: 1.04± Acres