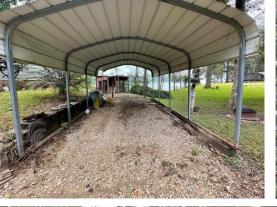

# LAKEFRONT PROPERTY - OLD RIVER LAKE | \$185,000 479 Donaldson Point Road, Gunnison, MS 38746 | Bolivar County

Information is believed to be accurate but not guaranteed.

TomSmithLandandHomes.com

BEST

Click for Google Maps.

Lot Size: 1.04± Acres