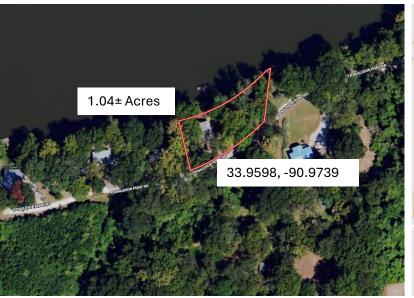

### Property Overview & Maps | Click for Interactive Map Address: 479 Donaldson Point Road, Gunnison, MS 38746

Directions from the intersection of Hwy 1 & Hwy 8 in Rosedale, MS: Merge onto Hwy 1 N and travel 10.6 miles. Turn left onto Boyd Lane Rd. and travel 1.1 miles. Turn right onto Bobo Rd. and travel 1.3 miles. Turn left onto Concordia Dr. and travel 367 feet. Turn right to stay on Concordia Dr. and travel 0.2 miles. Continue straight onto Donaldson Point Road. After 1.3 miles, the property will be on your right.

Click for Google Maps.

Lot Size: 1.04± Acres