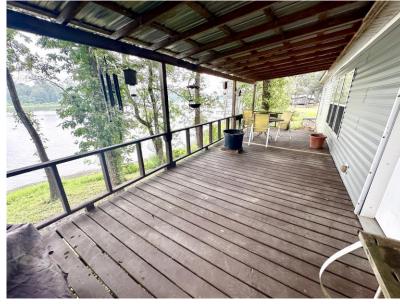

# LAKEFRONT PROPERTY - OLD RIVER LAKE | \$185,000 479 Donaldson Point Road, Gunnison, MS 38746 | Bolivar County

Information is believed to be accurate but not guaranteed.

TomSmithLandandHomes.com

BEST