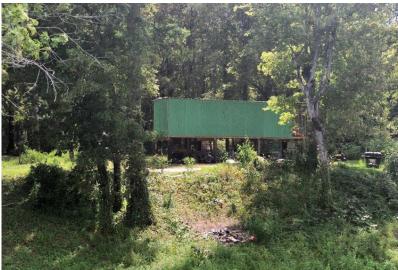

# LAKEFRONT PROPERTY - OLD RIVER LAKE | \$185,000 479 Donaldson Point Road, Gunnison, MS 38746 | Bolivar County

Information is believed to be accurate but not guaranteed.

TomSmithLandandHomes.com

BEST

### Property Overview & Maps | Click for Interactive Map Address: 479 Donaldson Point Road, Gunnison, MS 38746

Directions from the intersection of Hwy 1 & Hwy 8 in Rosedale, MS: Merge onto Hwy 1 N and travel 10.6 miles. Turn left onto Boyd Lane Rd. and travel 1.1 miles. Turn right onto Bobo Rd. and travel 1.3 miles. Turn left onto Concordia Dr. and travel 367 feet. Turn right to stay on Concordia Dr. and travel 0.2 miles. Continue straight onto Donaldson Point Road. After 1.3 miles, the property will be on your right.

Click for Google Maps.

Lot Size: 1.04± Acres