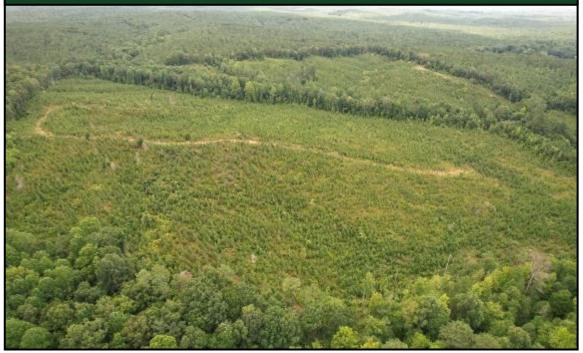

\$561,800

Have you been looking country living homesite with great potential? Look no further than this 108.4± acre tract in Lafayette County, MS, roughly 20 minutes south of Oxford. This tract is in an ideal location to develop your country homesite with a gravel drive or create your own food plot locations. 74.2± acres were replanted in loblolly pines in 2020, the remaining 31.7± acres are mature hardwoods with scattered pine pockets. The property consists of beautiful rolling hills with Dickey Creek traversing the western boundary of the property, providing an excellent water source for the local wildlife. There's also a potential lake site on the property. Utilities are available and there's road frontage of CR 428. Call Kadero Edley today to schedule your private viewing!