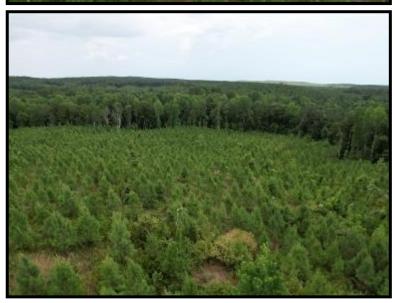

\$561,800

Have you been looking country living homesite with great potential? Look no further than this 108.4± acre tract in Lafayette County, MS, roughly 20 minutes south of Oxford. This tract is in an ideal location to develop your country homesite with a gravel drive or create your own food plot locations. 74.2± acres were replanted in loblolly pines in 2020, the remaining 31.7± acres are mature hardwoods with scattered pine pockets. The property consists of beautiful rolling hills with Dickey Creek traversing the western boundary of the property, providing an excellent water source for the local wildlife. There's also a potential lake site on the property. Utilities are available and there's road frontage of CR 428. Call Kadero Edley today to schedule your private viewing!