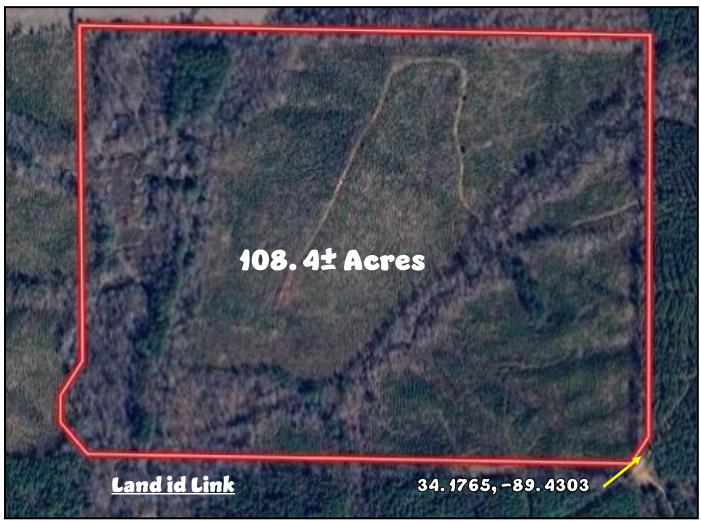

## **Aerial Map**

\$561,800

Have you been looking country living homesite with great potential? Look no further than this 108.4± acre tract in Lafayette County, MS, roughly 20 minutes south of Oxford. This tract is in an ideal location to develop your country homesite with a gravel drive or create your own food plot locations. 74.2± acres were replanted in loblolly pines in 2020, the remaining 31.7± acres are mature hardwoods with scattered pine pockets. The property consists of beautiful rolling hills with Dickey Creek traversing the western boundary of the property, providing an excellent water source for the local wildlife. There's also a potential lake site on the property. Utilities are available and there's road frontage of CR 428. Call Kadero Edley today to schedule your private viewing!