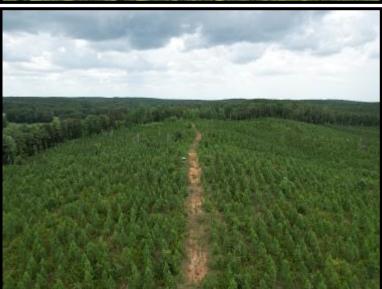

\$561,800

Have you been looking country living homesite with great potential? Look no further than this 108.4± acre tract in Lafayette County, MS, roughly 20 minutes south of Oxford. This tract is in an ideal location to develop your country homesite with a gravel drive or create your own food plot locations. 74.2± acres were replanted in loblolly pines in 2020, the remaining 31.7± acres are mature hardwoods with scattered pine pockets. The property consists of beautiful rolling hills with Dickey Creek traversing the western boundary of the property, providing an excellent water source for the local wildlife. There's also a potential lake site on the property. Utilities are available and there's road frontage of CR 428. Call Kadero Edley today to schedule your private viewing!