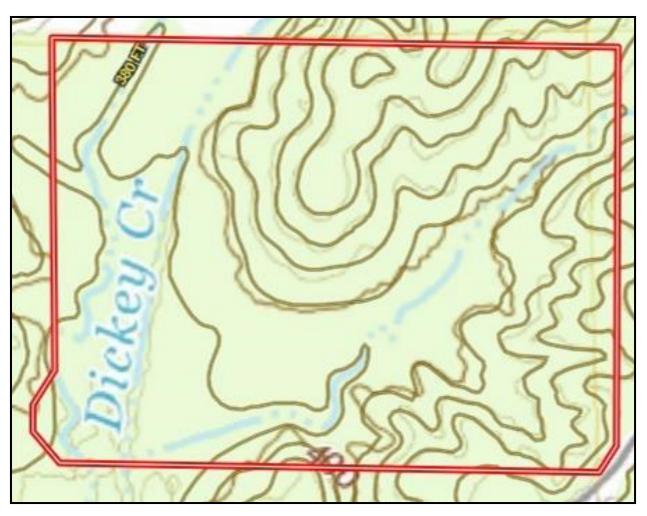

#### Topographic Map

\$561,800

Have you been looking country living homesite with great potential? Look no further than this 108.4± acre tract in Lafayette County, MS, roughly 20 minutes south of Oxford. This tract is in an ideal location to develop your country homesite with a gravel drive or create your own food plot locations. 74.2± acres were replanted in loblolly pines in 2020, the remaining 31.7± acres are mature hardwoods with scattered pine pockets. The property consists of beautiful rolling hills with Dickey Creek traversing the western boundary of the property, providing an excellent water source for the local wildlife. There's also a potential lake site on the property. Utilities are available and there's road frontage of CR 428. Call Kadero Edley today to schedule your private viewing!