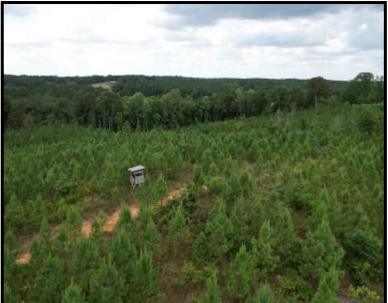

\$561,800

Have you been looking country living homesite with great potential? Look no further than this 108.4± acre tract in Lafayette County, MS, roughly 20 minutes south of Oxford. This tract is in an ideal location to develop your country homesite with a gravel drive or create your own food plot locations. 74.2± acres were replanted in loblolly pines in 2020, the remaining 31.7± acres are mature hardwoods with scattered pine pockets. The property consists of beautiful rolling hills with Dickey Creek traversing the western boundary of the property, providing an excellent water source for the local wildlife. There's also a potential lake site on the property. Utilities are available and there's road frontage of CR 428. Call Kadero Edley today to schedule your private viewing!