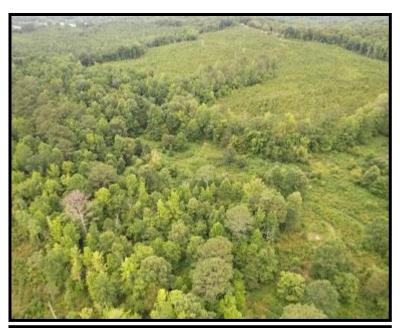

\$399,840

Have you been looking country living homesite with great potential? Look no further than this 75.9± acre tract in Lafayette County, MS, roughly 20 minutes south of Oxford. This tract is in an ideal location to develop your country homesite with a gravel drive or create your own food plot locations. 53.6± acres were replanted in loblolly pines in 2020 and will provide an excellent investment if appropriately managed. The remaining 21.6± acres are mature hardwoods with scattered pine pockets. The property consists of beautiful rolling hills with Dickey Creek traversing the eastern boundary of the property, providing an excellent water source for the local wildlife. There is paved road frontage on CR 481 and utilities are available. Call Kadero Edley today to schedule your private viewing!