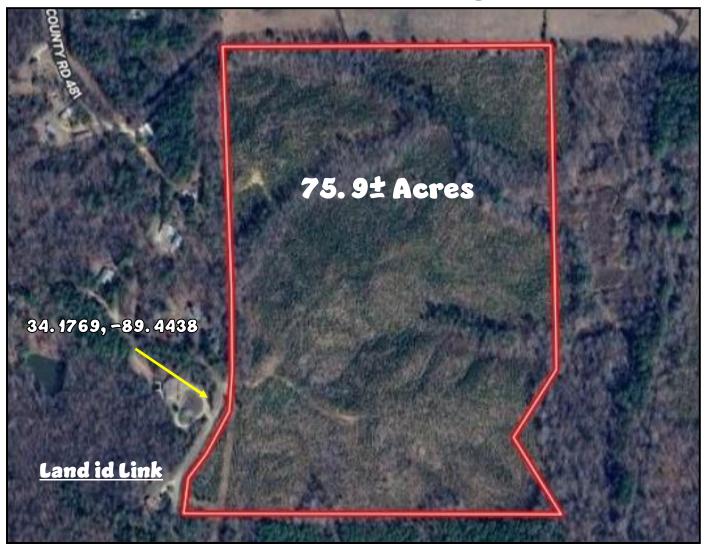

# **Aerial Map**

\$399,840

Have you been looking country living homesite with great potential? Look no further than this 75.9± acre tract in Lafayette County, MS, roughly 20 minutes south of Oxford. This tract is in an ideal location to develop your country homesite with a gravel drive or create your own food plot locations. 53.6± acres were replanted in loblolly pines in 2020 and will provide an excellent investment if appropriately managed. The remaining 21.6± acres are mature hardwoods with scattered pine pockets. The property consists of beautiful rolling hills with Dickey Creek traversing the eastern boundary of the property, providing an excellent water source for the local wildlife. There is paved road frontage on CR 481 and utilities are available. Call Kadero Edley today to schedule your private viewing!