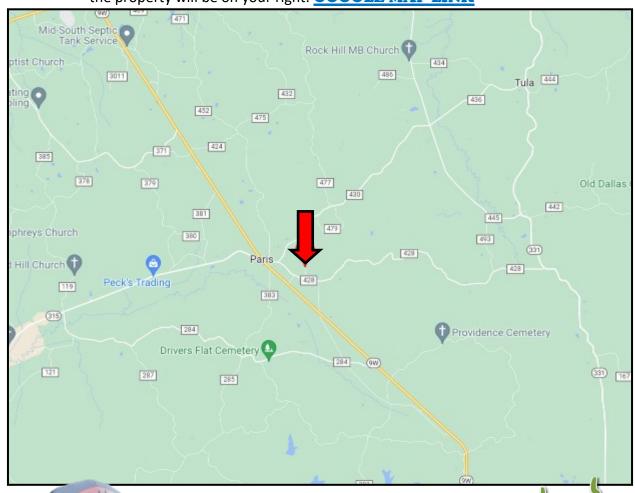

#### **Directional Map**

<u>Directions from MS-7 South in Oxford, MS</u>: Travel South on MS-7 for 3.8 miles. Keep left for MS-9W N for 6.8 miles. Turn left onto CR 430 and travel 0.4 miles then continue onto CR 428 for 0.7 miles. Turn left onto CR 481. After 0.4 miles, the property will be on your right. **GOOGLE MAP LINK** 