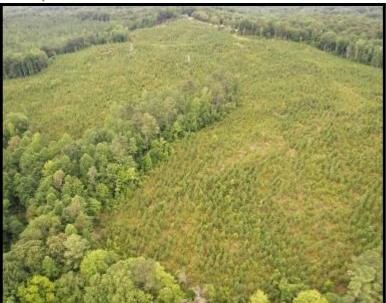

\$399,840

Have you been looking country living homesite with great potential? Look no further than this 75.9± acre tract in Lafayette County, MS, roughly 20 minutes south of Oxford. This tract is in an ideal location to develop your country homesite with a gravel drive or create your own food plot locations. 53.6± acres were replanted in loblolly pines in 2020 and will provide an excellent investment if appropriately managed. The remaining 21.6± acres are mature hardwoods with scattered pine pockets. The property consists of beautiful rolling hills with Dickey Creek traversing the eastern boundary of the property, providing an excellent water source for the local wildlife. There is paved road frontage on CR 481 and utilities are available. Call Kadero Edley today to schedule your private viewing!