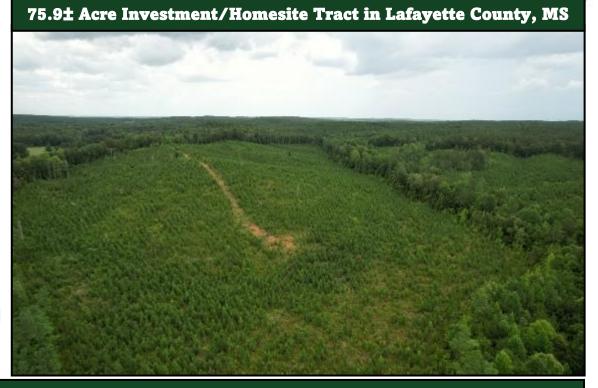

\$399,840

Have you been looking country living homesite with great potential? Look no further than this 75.9± acre tract in Lafayette County, MS, roughly 20 minutes south of Oxford. This tract is in an ideal location to develop your country homesite with a gravel drive or create your own food plot locations. 53.6± acres were replanted in loblolly pines in 2020 and will provide an excellent investment if appropriately managed. The remaining 21.6± acres are mature hardwoods with scattered pine pockets. The property consists of beautiful rolling hills with Dickey Creek traversing the eastern boundary of the property, providing an excellent water source for the local wildlife. There is paved road frontage on CR 481 and utilities are available. Call Kadero Edley today to schedule your private viewing!