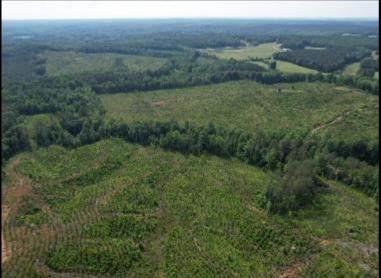

\$399,840

Have you been looking country living homesite with great potential? Look no further than this 75.9± acre tract in Lafayette County, MS, roughly 20 minutes south of Oxford. This tract is in an ideal location to develop your country homesite with a gravel drive or create your own food plot locations. 53.6± acres were replanted in loblolly pines in 2020 and will provide an excellent investment if appropriately managed. The remaining 21.6± acres are mature hardwoods with scattered pine pockets. The property consists of beautiful rolling hills with Dickey Creek traversing the eastern boundary of the property, providing an excellent water source for the local wildlife. There is paved road frontage on CR 481 and utilities are available. Call Kadero Edley today to schedule your private viewing!