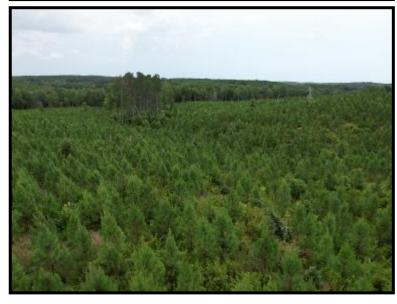

\$399,840

Have you been looking country living homesite with great potential? Look no further than this 75.9± acre tract in Lafayette County, MS, roughly 20 minutes south of Oxford. This tract is in an ideal location to develop your country homesite with a gravel drive or create your own food plot locations. 53.6± acres were replanted in loblolly pines in 2020 and will provide an excellent investment if appropriately managed. The remaining 21.6± acres are mature hardwoods with scattered pine pockets. The property consists of beautiful rolling hills with Dickey Creek traversing the eastern boundary of the property, providing an excellent water source for the local wildlife. There is paved road frontage on CR 481 and utilities are available. Call Kadero Edley today to schedule your private viewing!