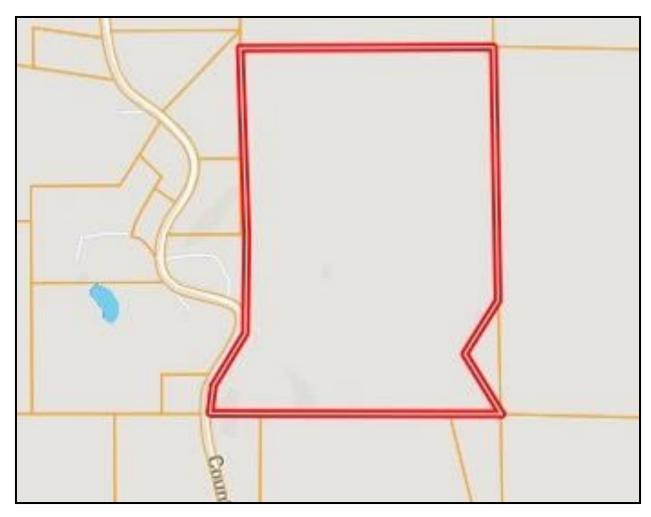

with a gravel drive or create your own food plot locations. 53.6± acres were replanted in loblolly pines in 2020 and will provide an excellent investment if appropriately managed. The remaining 21.6± acres are mature hardwoods with scattered pine pockets. The property consists of beautiful rolling hills with Dickey Creek traversing the eastern boundary of the property, providing an excellent water source for the local wildlife. There is paved road frontage on CR 481 and utilities are available. Call Kadero Edley today to schedule your private viewing!













#### KADERO EDLEY

REALTOR"

Office: 601.898.2772 Cell: 601.488.7000 Kadero@TomSmithLand.com









# **Aerial Map**



### KADERO EDLEY

Office: 601.898.2772 Cell: 601.488.7000 Kadero@TomSmithLand.com







# Ownership Map



### KADERO EDLEY

Office: 601.898.2772 Cell: 601.488.7000 Kadero@TomSmithLand.com







# Topographic Map



### KADERO EDLEY

Office: 601.898.2772 Cell: 601.488.7000 Kadero@TomSmithLand.com







#### **Directional Map**

<u>Directions from MS-7 South in Oxford, MS</u>: Travel South on MS-7 for 3.8 miles. Keep left for MS-9W N for 6.8 miles. Turn left onto CR 430 and travel 0.4 miles then continue onto CR 428 for 0.7 miles. Turn left onto CR 481. After 0.4 miles, the property will be on your right. **GOOGLE MAP LINK** 



#### KADERO EDLEY

REALTOR®

Office: 601.898.2772 Cell: 601.488.7000 Kadero@TomSmithLand.com



A Real Estate Expert You Can Trust

TomSmithLandandHomes.com

BE

2011-2024