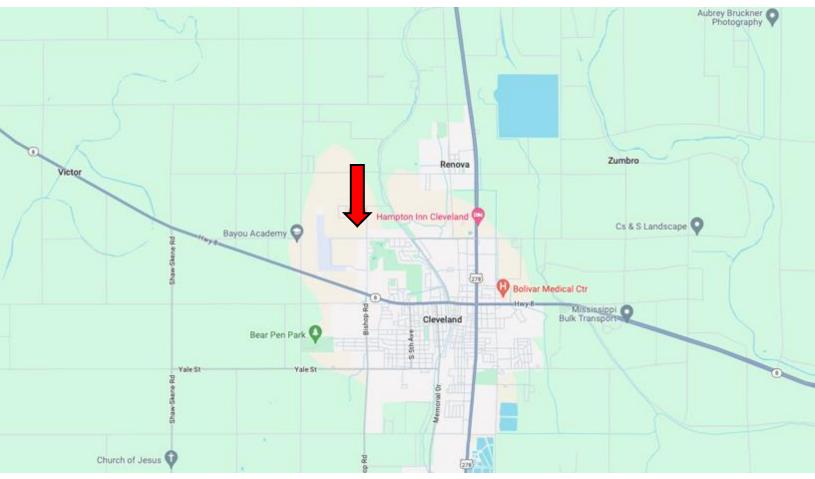

# DIRECTIONAL MAP

Address: Chatmoss 2nd Lot 6, Cleveland, MS 38732

Directions from the intersection of Hwy 61 and Hwy 8 in Cleveland, MS: Travel West on Hwy 8 for 0.4 miles. Turn right onto North Bayou Road and travel 1.2 miles. Turn left onto Rosemary Rd and travel 0.7 miles. Turn right onto Ronaldman Rd, also known as N. Bishop Rd, and travel 0.2 miles. Turn left into the gated entrance. After 0.1 miles, the lot will be on the right. <u>Google Map Link</u>

Directions from the intersection of Hwy 61 and Hwy 8 in Cleveland, MS: Travel West on Hwy 8 for 0.4 miles. Turn right onto North Bayou Road and travel 1.2 miles. Turn left onto Rosemary Rd and travel 0.7 miles. Turn right onto Ronaldman Rd, also known as N. Bishop Rd, and travel 0.2 miles. Turn left into the gated entrance. After 0.1 miles, the lot will be on the right. <u>Google Map Link</u>