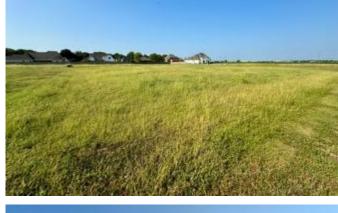

### Lot 6 in the Gated Community of Chatmoss Cleveland, MS 38732 | Bolivar County

Address: Chatmoss 2nd Lot 6, Cleveland, MS 38732

Are you looking for the perfect place to build your forever home? This 0.5-acre ready-to-build lot in Cleveland, Bolivar County, MS, might be just what you need! Located at the end of a cul-de-sac in the gated Chatmoss community, it offers the ideal balance of privacy and convenience. You'll be close to all amenities and within walking distance of the Cleveland Country Club Golf Course. The house pad dirt work is complete, saving you time and effort during construction, and the lot comes with city water and sewage and build-out covenants—contact the listing agent for details. Ready to start building your dream home? Call Anthony today!