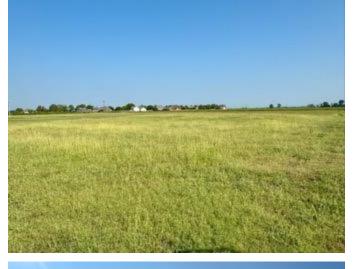

### Lot 6 in the Gated Community of Chatmoss Cleveland, MS 38732 | Bolivar County

Address: Chatmoss 2nd Lot 6, Cleveland, MS 38732

Are you looking for the perfect place to build your forever home? This 0.5-acre ready-to-build lot in Cleveland, Bolivar County, MS, might be just what you need! Located at the end of a cul-de-sac in the gated Chatmoss community, it offers the ideal balance of privacy and convenience. You'll be close to all amenities and within walking distance of the Cleveland Country Club Golf Course. The house pad dirt work is complete, saving you time and effort during construction, and the lot comes with city water and sewage and build-out covenants—contact the listing agent for details. Ready to start building your dream home? Call Anthony today!