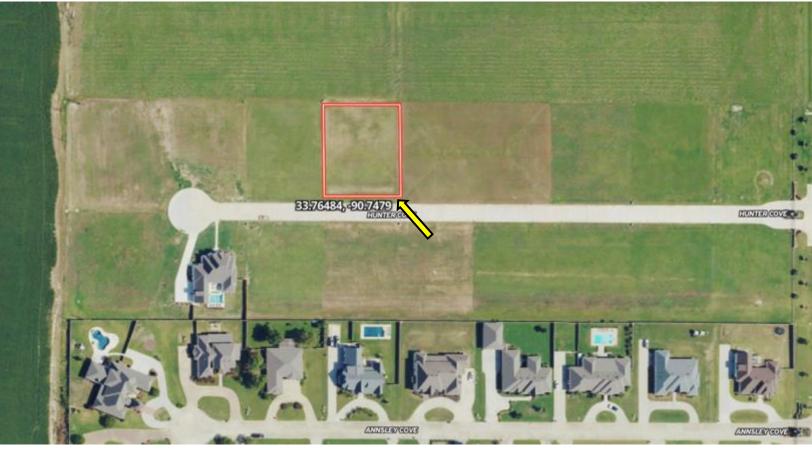

uilding your dream home? Call Anthony today!

Directions from the intersection of Hwy 61 and Hwy 8 in Cleveland, MS: Travel West on Hwy 8 for 0.4 miles. Turn right onto North Bayou Road and travel 1.2 miles. Turn left onto Rosemary Rd and travel 0.7 miles. Turn right onto Ronaldman Rd, also known as N. Bishop Rd, and travel 0.2 miles. Turn left into the gated entrance. After 0.1 miles, the lot will be on the right. <u>Google Map Link</u>

> ANTHONY STEEN REALTOR®

Office: 662.441.2500 Cell: 662.645.5151 Anthony@TomSmithLand.com



2011-2024

3ES

#### A Real Estate Expert You Can Trust

TomSmithLandandHomes.com















### A Real Estate Expert You Can Trust!

### ANTHONY STEEN

O: 662.441.2500 C: 662.645.5151 Anthony@TomSmithLand.com

TomSmithLandandHomes.com





# **AERIAL MAP**



#### Click for Interactive Map

#### A Real Estate Expert You Can Trust!



O: 662.441.2500 C: 662.645.5151 Anthony@TomSmithLand.com

TomSmithLandandHomes.com



nformation is believed to be accurate but not guaranteed

# **OWNERSHIP MAP**



#### A Real Estate Expert You Can Trust!

### ANTHONY STEEN

O: 662.441.2500 C: 662.645.5151 Anthony@TomSmithLand.com

TomSmithLandandHomes.com





Information is believed to be accurate but not guaranteed.

# DIRECTIONAL MAP



Address: Chatmoss 2nd Lot 6, Cleveland, MS 38732

Directions from the intersection of Hwy 61 and Hwy 8 in Cleveland, MS: Travel West on Hwy 8 for 0.4 miles. Turn right onto North Bayou Road and travel 1.2 miles. Turn left onto Rosemary Rd and travel 0.7 miles. Turn right onto Ronaldman Rd, also known as N. Bishop Rd, and tr