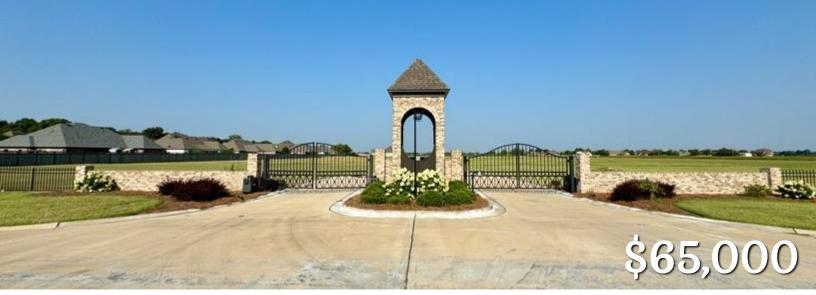

### Lot 6 in the Gated Community of Chatmoss Cleveland, MS 38732 | Bolivar County

Address: Chatmoss 2nd Lot 6, Cleveland, MS 38732

Are you looking for the perfect place to build your forever home? This 0.5-acre ready-to-build lot in Cleveland, Bolivar County, MS, might be just what you need! Located at the end of a cul-de-sac in the gated Chatmoss community, it offers the ideal balance of privacy and convenience. You'll be close to all amenities and within walking distance of the Cleveland Country Club Golf Course. The house pad dirt work is complete, saving you time and effort during construction, and the lot comes with city water and sewage and build-out covenants—contact the listing agent for details. Ready to start building your dream home? Call Anthony today!