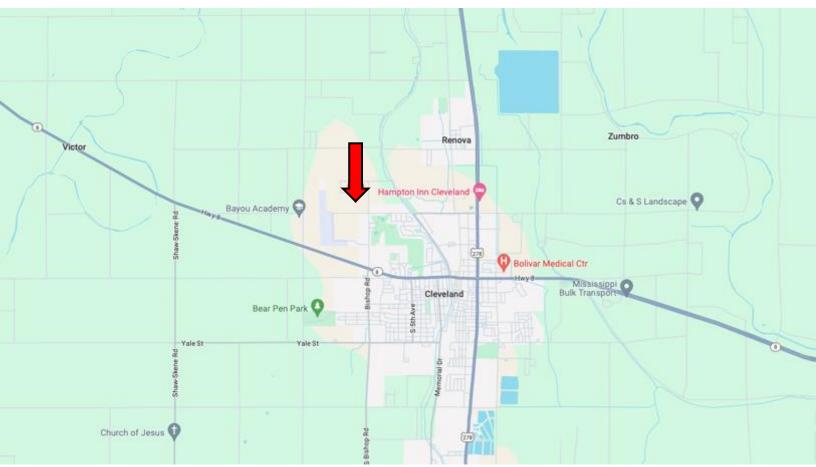

# **DIRECTIONAL MAP**

Address: Chatmoss 2nd Lot 8, Cleveland, MS 38732

Directions from the intersection of Hwy 61 and Hwy 8 in Cleveland, MS: Travel West on Hwy 8 for 0.4 miles. Turn right onto North Bayou Road and travel 1.2 miles. Turn left onto Rosemary Rd and travel 0.7 miles. Turn right onto Ronaldman Rd, also known as N. Bishop Rd, and travel 0.2 miles. Turn left into the gated entrance. The lot will be at the end of the cul-de-sac on the right. <u>Google Map Link</u>