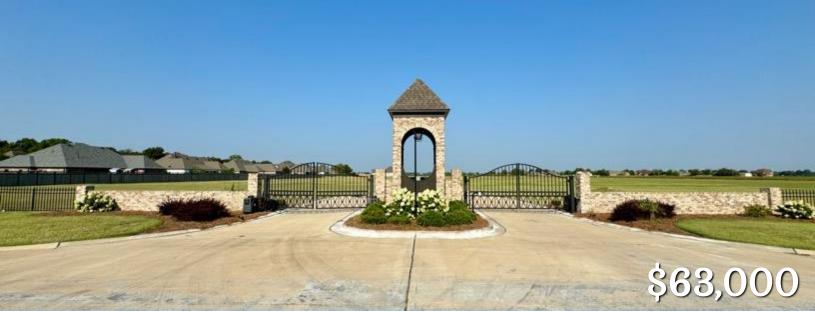

## Lot 8 in the Gated Community of Chatmoss Cleveland, MS 38732 | Bolivar County

Address: Chatmoss 2nd Lot 8, Cleveland, MS 38732

Are you looking for the perfect place to build your forever home? This 0.48-acre ready-to-build lot in Cleveland, Bolivar County, MS, might be just what you need! Located at the end of a cul-de-sac in the gated Chatmoss community, it offers the ideal balance of privacy and convenience. You'll be close to all amenities and within walking distance of the Cleveland Country Club Golf Course. The lot comes with city water, sewage, and build-out covenants—contact the listing agent for details. Ready to start building your dream home? Call Anthony today!