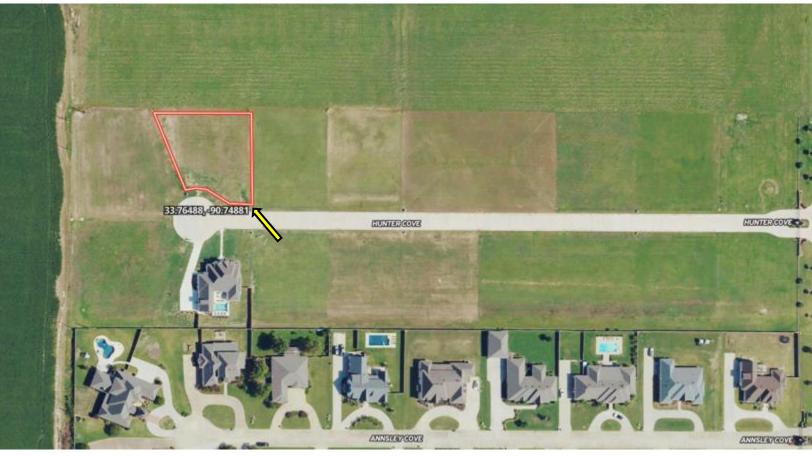

right onto North Bayou Road and travel 1.2 miles. Turn left onto Rosemary Rd and travel 0.7 miles. Turn right onto Ronaldman Rd, also known as N. Bishop Rd, and travel 0.2 miles. Turn left into the gated entrance. The lot will be at the end of the cul-de-sac on the right. <u>Google Map Link</u>

 ANTHONY

 REALTOR®

 MERGEN

 MERGEN

 MERGEN

 Methony@tomsmithLand.com

 Methony@tomsmithLand.com

 Methony@tomsmithLand.com

 Methony@tomsmithLand.com

 Methony@tomsmithLand.com

 Methony@tomsmithLand.com

 Methony@tomsmithLand.com

 Methony@tomsmithLand.com

Information is believed to be accurate but not guaranteed.













### A Real Estate Expert You Can Trust!

## ANTHONY STEEN

O: 662.441.2500 C: 662.645.5151 Anthony@TomSmithLand.com

TomSmithLandandHomes.com





## **AERIAL MAP**



### Click for Interactive Map

#### A Real Estate Expert You Can Trust!

## ANTHONY STEEN

O: 662.441.2500 C: 662.645.5151 Anthony@TomSmithLand.com

TomSmithLandandHomes.com





# **OWNERSHIP MAP**



### A Real Estate Expert You Can Trust!

### ANTHONY STEEN

O: 662.441.2500 C: 662.645.5151 Anthony@TomSmithLand.com

TomSmithLandandHomes.com





# **DIRECTIONAL MAP**



Address: Chatmoss 2nd Lot 8, Cleveland, MS 38732

Directions from the intersection of Hwy 61 and Hwy 8 in Cleveland, MS: Travel West on Hwy 8 for 0.4 miles. Turn right onto North Bayou Road and travel 1.2 miles. Turn left onto Rosemary Rd and travel 0.7 miles. Turn right onto Ronaldman Rd, also known as N. Bishop Rd, and travel 0.2 miles. Turn left into the gated entrance. The lot will be at the end of the cul-de-sac on