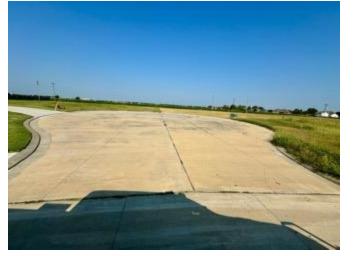

## Lot 8 in the Gated Community of Chatmoss Cleveland, MS 38732 | Bolivar County

Address: Chatmoss 2nd Lot 8, Cleveland, MS 38732

Are you looking for the perfect place to build your forever home? This 0.48-acre ready-to-build lot in Cleveland, Bolivar County, MS, might be just what you need! Located at the end of a cul-de-sac in the gated Chatmoss community, it offers the ideal balance of privacy and convenience. You'll be close to all amenities and within walking distance of the Cleveland Country Club Golf Course. The lot comes with city water, sewage, and build-out covenants—contact the listing agent for details. Ready to start building your dream home? Call Anthony today!