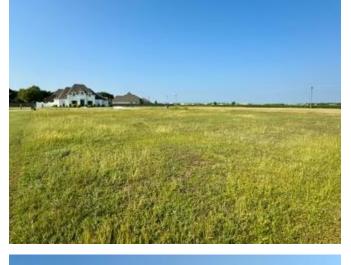

## Lot 8 in the Gated Community of Chatmoss Cleveland, MS 38732 | Bolivar County

Address: Chatmoss 2nd Lot 8, Cleveland, MS 38732

Are you looking for the perfect place to build your forever home? This 0.48-acre ready-to-build lot in Cleveland, Bolivar County, MS, might be just what you need! Located at the end of a cul-de-sac in the gated Chatmoss community, it offers the ideal balance of privacy and convenience. You'll be close to all amenities and within walking distance of the Cleveland Country Club Golf Course. The lot comes with city water, sewage, and build-out covenants—contact the listing agent for details. Ready to start building your dream home? Call Anthony today!