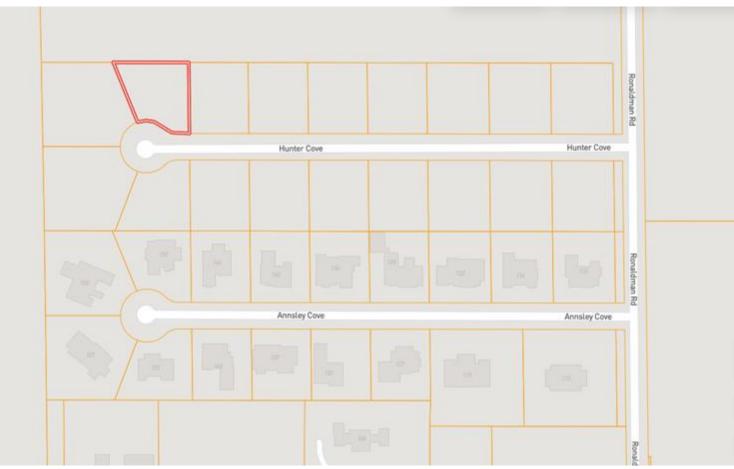

# **DIRECTIONAL MAP**

Address: Chatmoss 2nd Lot 8, Cleveland, MS 38732

Directions from the intersection of Hwy 61 and Hwy 8 in Cleveland, MS: Travel West on Hwy 8 for 0.4 miles. Turn right onto North Bayou Road and travel 1.2 miles. Turn left onto Rosemary Rd and travel 0.7 miles. Turn right onto Ronaldman Rd, also known as N. Bishop Rd, and travel 0.2 miles. Turn left into the gated entrance. The lot will be at the end of the cul-de-sac on the right. <u>Google Map Link</u>

<u>Directions from the intersection of Hwy 61 and Hwy 8 in Cleveland, MS:</u> Travel West on Hwy 8 for 0.4 miles. Turn right onto North Bayou Road and travel 1.2 miles. Turn left onto Rosemary Rd and travel 0.7 miles. Turn right onto Ronaldman Rd, also known as N. Bishop Rd, and travel 0.2 miles. Turn left into the gated entrance. The lot will be at the end of the cul-de-sac on the right. <u>Google Map Link</u>