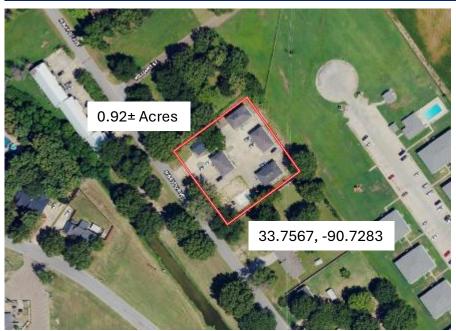

## Property Overview & Maps | Click for Interactive Map

Address: 616 N. Bayou Ave. Cleveland, MS 38732

Directions from Hwy 8 & Hwy 61 in Cleveland, MS: Travel west on Hwy 8 for 0.4 miles. Turn right on N. Bayou Ave. After 0.7 miles, the destination will be on the right. Click for Google Maps

Lot Size: 0.92± Acres

Latitude & Longitude: 33.7567, -90.7283

**Distance to Delta State University: 1.3 miles** 

**Distance to Downtown Cleveland:** 0.9 miles