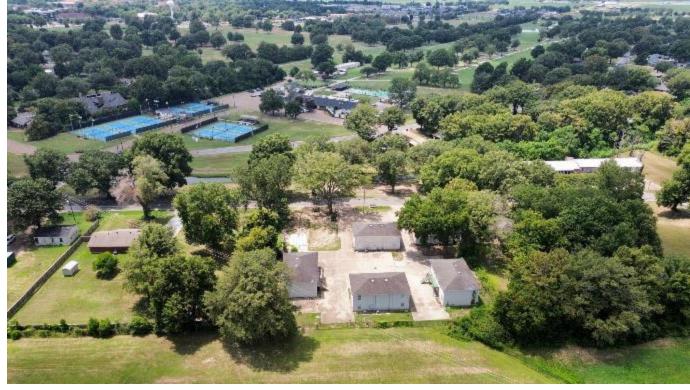

This Bolivar County investment opportunity includes 14 residential rental units on a 0.92± acre lot, featuring four triplexes and a duplex. There is also an additional pad site ready for development. The property has a potential income of \$11,000 monthly or \$132,000 annually. Located near the Cleveland Country Club, Delta State University, and Downtown Cleveland, it offers convenience and appeal for tenants. Contact Tracey Bell today to discuss the investment potential and to schedule your private showing.

## Property Overview & Maps | Click for Interactive Map

Address: 616 N. Bayou Ave. Cleveland, MS 38732

Directions from Hwy 8 & Hwy 61 in Cleveland, MS: Travel west on Hwy 8 for 0.4 miles. Turn right on N. Bayou Ave. After 0.7 miles, the destination will be on the right. Click for Google Maps

Lot Size: 0.92± Acres

Latitude & Longitude: 33.7567, -90.7283

**Distance to Delta State University: 1.3 miles** 

**Distance to Downtown Cleveland:** 0.9 miles