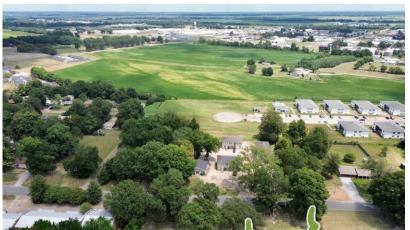

## Property Overview & Maps | Click for Interactive Map

Address: 616 N. Bayou Ave. Cleveland, MS 38732

Directions from Hwy 8 & Hwy 61 in Cleveland, MS: Travel west on Hwy 8 for 0.4 miles. Turn right on N. Bayou Ave. After 0.7 miles, the destination will be on the right. Click for Google Maps

Lot Size: 0.92± Acres

Latitude & Longitude: 33.7567, -90.7283

**Distance to Delta State University: 1.3 miles** 

**Distance to Downtown Cleveland:** 0.9 miles