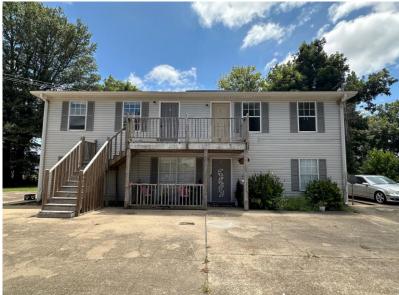

This Bolivar County investment opportunity includes 14 residential rental units on a 0.92± acre lot, featuring four triplexes and a duplex. There is also an additional pad site ready for development. The property has a potential income of \$11,000 monthly or \$132,000 annually. Located near the Cleveland Country Club, Delta State University, and Downtown Cleveland, it offers convenience and appeal for tenants. Contact Tracey Bell today to discuss the investment potential and to schedule your private showing.

### TRACEY BELL MANAGING BROKER

O: 662.441.2500 C: 662.719.4720

Tracey@TomSmithLand.com

- 4 Units are 4 Bed, 2 Bath
- 8 Units are 2 Bed, 1 Bath
- The Duplex is 1 Bed, 1 Bath on each side

A Real Estate Expert You Can Trust!