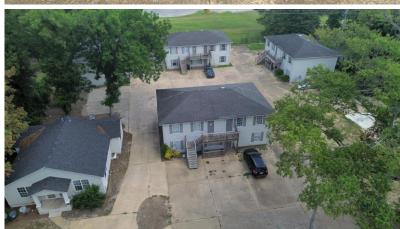

This Bolivar County investment opportunity includes 14 residential rental units on a 0.92± acre lot, featuring four triplexes and a duplex. There is also an additional pad site ready for development. The property has a potential income of \$11,000 monthly or \$132,000 annually. Located near the Cleveland Country Club, Delta State University, and Downtown Cleveland, it offers convenience and appeal for tenants. Contact Tracey Bell today to discuss the investment potential and to schedule your private showing.

### TRACEY BELL MANAGING BROKER

O: 662.441.2500 C: 662.719.4720

Tracey@TomSmithLand.com

- 4 Units are 4 Bed, 2 Bath
- 8 Units are 2 Bed, 1 Bath
- The Duplex is 1 Bed, 1 Bath on each side

A Real Estate Expert You Can Trust!