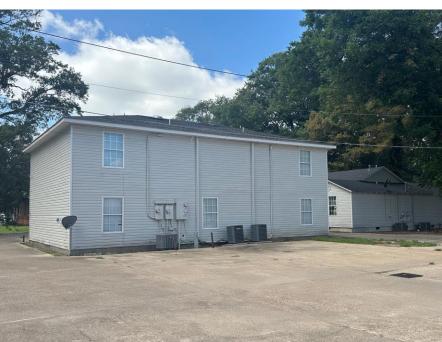

This Bolivar County investment opportunity includes 14 residential rental units on a 0.92± acre lot, featuring four triplexes and a duplex. There is also an additional pad site ready for development. The property has a potential income of \$11,000 monthly or \$132,000 annually. Located near the Cleveland Country Club, Delta State University, and Downtown Cleveland, it offers convenience and appeal for tenants. Contact Tracey Bell today to discuss the investment potential and to schedule your private showing.

### TRACEY BELL MANAGING BROKER

O: 662.441.2500 C: 662.719.4720

Tracey@TomSmithLand.com

- 4 Units are 4 Bed, 2 Bath
- 8 Units are 2 Bed, 1 Bath
- The Duplex is 1 Bed, 1 Bath on each side

A Real Estate Expert You Can Trust!