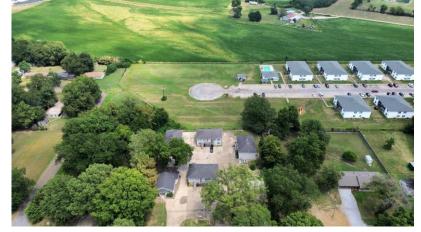

## Property Overview & Maps | Click for Interactive Map

Address: 616 N. Bayou Ave. Cleveland, MS 38732

Directions from Hwy 8 & Hwy 61 in Cleveland, MS: Travel west on Hwy 8 for 0.4 miles. Turn right on N. Bayou Ave. After 0.7 miles, the destination will be on the right. Click for Google Maps

Lot Size: 0.92± Acres

Latitude & Longitude: 33.7567, -90.7283

**Distance to Delta State University: 1.3 miles** 

**Distance to Downtown Cleveland:** 0.9 miles