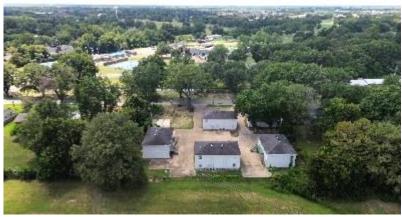

This Bolivar County investment opportunity includes 14 residential rental units on a 0.92± acre lot, featuring four triplexes and a duplex. There is also an additional pad site ready for development. The property has a potential income of \$11,000 monthly or \$132,000 annually. Located near the Cleveland Country Club, Delta State University, and Downtown Cleveland, it offers convenience and appeal for tenants. Contact Tracey Bell today to discuss the investment potential and to schedule your private showing.

Lot Size: 0.92± Acres

Latitude & Longitude: 33.7567, -90.7283

**Distance to Delta State University: 1.3 miles** 

**Distance to Downtown Cleveland:** 0.9 miles