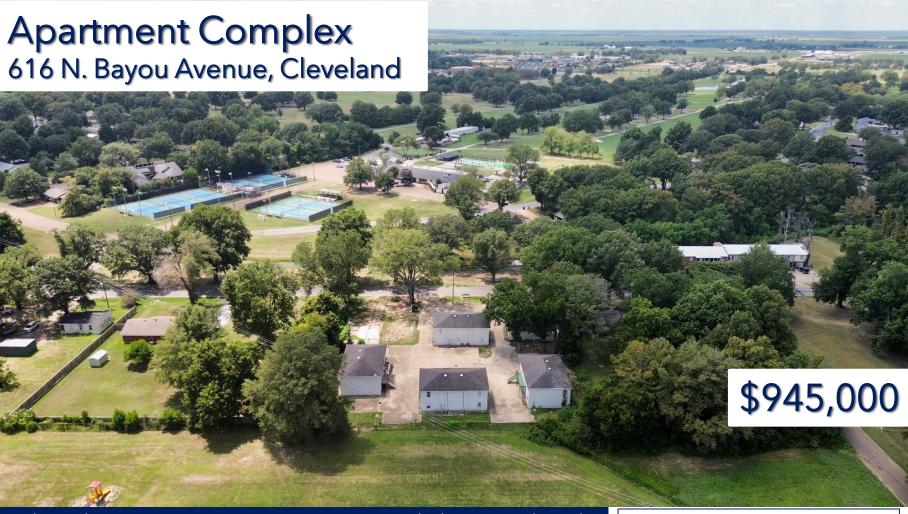

This Bolivar County investment opportunity includes 14 residential rental units on a 0.92± acre lot, featuring four triplexes and a duplex. There is also an additional pad site ready for development. The property has a potential income of \$11,000 monthly or \$132,000 annually. Located near the Cleveland Country Club, Delta State University, and Downtown Cleveland, it offers convenience and appeal for tenants. Contact Tracey Bell today to discuss the investment potential and to schedule your private showing.

## Property Overview & Maps | Click for Interactive Map

Address: 616 N. Bayou Ave. Cleveland, MS 38732

Directions from Hwy 8 & Hwy 61 in Cleveland, MS: Travel west on Hwy 8 for 0.4 miles. Turn right on N. Bayou Ave. After 0.7 miles, the destination will be on the right. Click for Google Maps

Lot Size: 0.92± Acres

Latitude & Longitude: 33.7567, -90.7283

**Distance to Delta State University: 1.3 miles** 

**Distance to Downtown Cleveland:** 0.9 miles