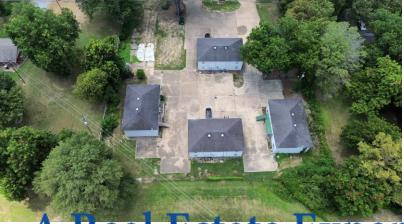

This Bolivar County investment opportunity includes 14 residential rental units on a 0.92± acre lot, featuring four triplexes and a duplex. There is also an additional pad site ready for development. The property has a potential income of \$11,000 monthly or \$132,000 annually. Located near the Cleveland Country Club, Delta State University, and Downtown Cleveland, it offers convenience and appeal for tenants. Contact Tracey Bell today to discuss the investment potential and to schedule your private showing.

### TRACEY BELL MANAGING BROKER

O: 662.441.2500 C: 662.719.4720

Tracey@TomSmithLand.com

- 4 Units are 4 Bed, 2 Bath
- 8 Units are 2 Bed, 1 Bath
- The Duplex is 1 Bed, 1 Bath on each side

A Real Estate Expert You Can Trust!