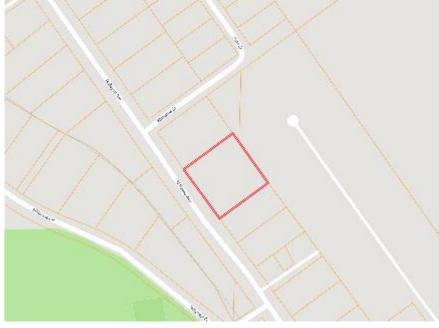

## Property Overview & Maps | Click for Interactive Map

Address: 616 N. Bayou Ave. Cleveland, MS 38732

Directions from Hwy 8 & Hwy 61 in Cleveland, MS: Travel west on Hwy 8 for 0.4 miles. Turn right on N. Bayou Ave. After 0.7 miles, the destination will be on the right. Click for Google Maps

Lot Size: 0.92± Acres

Latitude & Longitude: 33.7567, -90.7283

**Distance to Delta State University: 1.3 miles** 

**Distance to Downtown Cleveland:** 0.9 miles