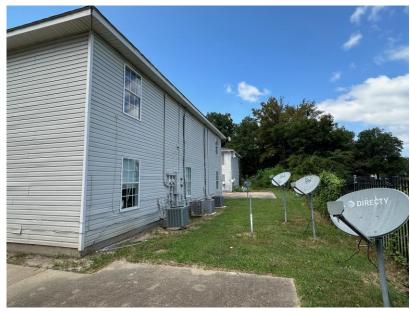

This Bolivar County investment opportunity includes 14 residential rental units on a 0.92± acre lot, featuring four triplexes and a duplex. There is also an additional pad site ready for development. The property has a potential income of \$11,000 monthly or \$132,000 annually. Located near the Cleveland Country Club, Delta State University, and Downtown Cleveland, it offers convenience and appeal for tenants. Contact Tracey Bell today to discuss the investment potential and to schedule your private showing.