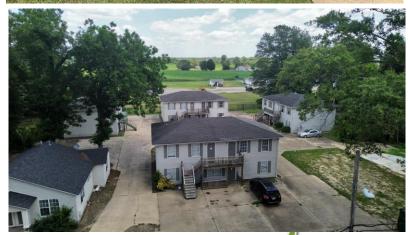

This Bolivar County investment opportunity includes 14 residential rental units on a 0.92± acre lot, featuring four triplexes and a duplex. There is also an additional pad site ready for development. The property has a potential income of \$11,000 monthly or \$132,000 annually. Located near the Cleveland Country Club, Delta State University, and Downtown Cleveland, it offers convenience and appeal for tenants. Contact Tracey Bell today to discuss the investment potential and to schedule your private showing.

### TRACEY BELL MANAGING BROKER

O: 662.441.2500 C: 662.719.4720

Tracey@TomSmithLand.com

- 4 Units are 4 Bed, 2 Bath
- 8 Units are 2 Bed, 1 Bath
- The Duplex is 1 Bed, 1 Bath on each side

A Real Estate Expert You Can Trust!