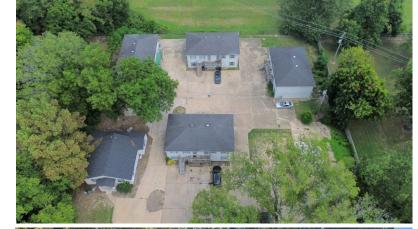

This Bolivar County investment opportunity includes 14 residential rental units on a 0.92± acre lot, featuring four triplexes and a duplex. There is also an additional pad site ready for development. The property has a potential income of \$11,000 monthly or \$132,000 annually. Located near the Cleveland Country Club, Delta State University, and Downtown Cleveland, it offers convenience and appeal for tenants. Contact Tracey Bell today to discuss the investment potential and to schedule your private showing.

## Property Overview & Maps | Click for Interactive Map

Address: 616 N. Bayou Ave. Cleveland, MS 38732

Directions from Hwy 8 & Hwy 61 in Cleveland, MS: Travel west on Hwy 8 for 0.4 miles. Turn right on N. Bayou Ave. After 0.7 miles, the destination will be on the right. Click for Google Maps

Lot Size: 0.92± Acres

Latitude & Longitude: 33.7567, -90.7283

**Distance to Delta State University: 1.3 miles** 

**Distance to Downtown Cleveland:** 0.9 miles