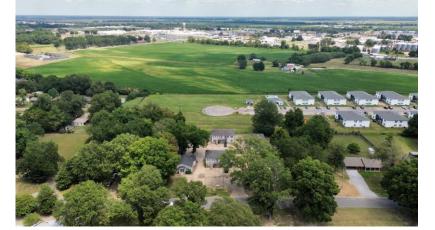

## Property Overview & Maps | Click for Interactive Map

Address: 616 N. Bayou Ave. Cleveland, MS 38732

Directions from Hwy 8 & Hwy 61 in Cleveland, MS: Travel west on Hwy 8 for 0.4 miles. Turn right on N. Bayou Ave. After 0.7 miles, the destination will be on the right. Click for Google Maps

Lot Size: 0.92± Acres

Latitude & Longitude: 33.7567, -90.7283

**Distance to Delta State University: 1.3 miles** 

**Distance to Downtown Cleveland:** 0.9 miles