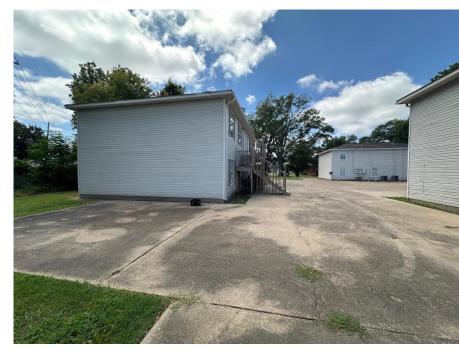

This Bolivar County investment opportunity includes 14 residential rental units on a 0.92± acre lot, featuring four triplexes and a duplex. There is also an additional pad site ready for development. The property has a potential income of \$11,000 monthly or \$132,000 annually. Located near the Cleveland Country Club, Delta State University, and Downtown Cleveland, it offers convenience and appeal for tenants. Contact Tracey Bell today to discuss the investment potential and to schedule your private showing.

### TRACEY BELL MANAGING BROKER

O: 662.441.2500 C: 662.719.4720

Tracey@TomSmithLand.com

- 4 Units are 4 Bed, 2 Bath
- 8 Units are 2 Bed, 1 Bath
- The Duplex is 1 Bed, 1 Bath on each side

A Real Estate Expert You Can Trust!