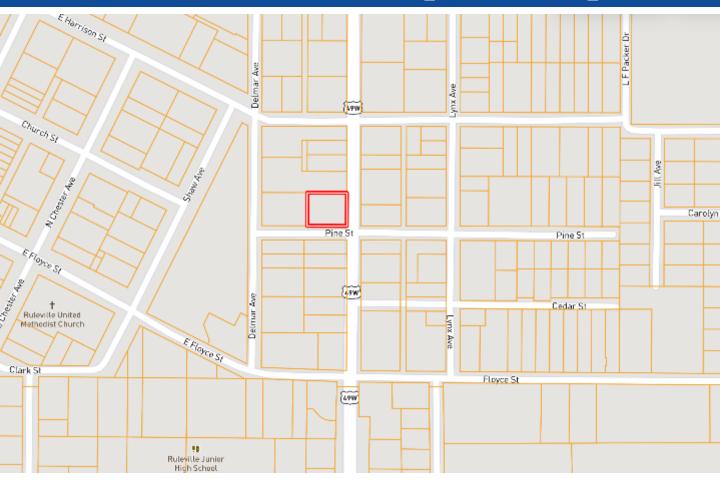

igh-visibility location with steady customer flow and growth potential! To schedule a private showing, call or text Leland!





2011-2024

BEST

#### A Real Estate Expert You Can Trust TomSmithLandandHomes.com

Information is believed to be accurate but not guaranteed









### A Real Estate Expert You Can Trust!

LELAND SELBY REALTOR<sup>®</sup> O: 662.268.6333 C: 662.394.9876 Leland@TomSmithLand.com

TomSmithLandandHomes.com





Information is believed to be accurate but not guaranteed.

## **Aerial Map**



## Click <u>Here</u> for an Interactive Map Link

#### A Real Estate Expert You Can Trust!

LELAND SELBY REALTOR<sup>®</sup> O: 662.268.6333 C: 662.394.9876 Leland@TomSmithLand.com

TomSmithLandandHomes.com



is believed to be accurate but not guaranteed.

# **Ownership Map**



### A Real Estate Expert You Can Trust!

#### LELAND SELBY

C: 662.268.6333 C: 662.394.9876 Leland@TomSmithLand.com

TomSmithLandandHomes.com



BROGERAG

# **Directional Map**



**Directions from Hwy 8 and Hwy 49 in Ruleville, MS**: Turn onto Hwy 49W/N Oak Ave. After 500 feet, the property will be on your right. 203 N Oak Ave Ruleville, MS 38771 - <u>Google Map Link</u>