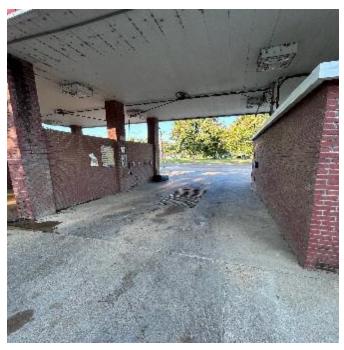

### **HIGHWAY 49 CARWASH IN RULEVILLE** SUNFLOWER COUNTY, MS

Are you looking for an already successful business to add to your portfolio? Look no further than this car wash in Ruleville, MS, off Highway 49! With tons of daily traffic, this 4-bay and 3 Vacuum car wash has the potential to become your next successful business. Don't miss out on this opportunity to invest in a high-visibility location with steady customer flow and growth potential! To schedule a private showing, call or text Leland!