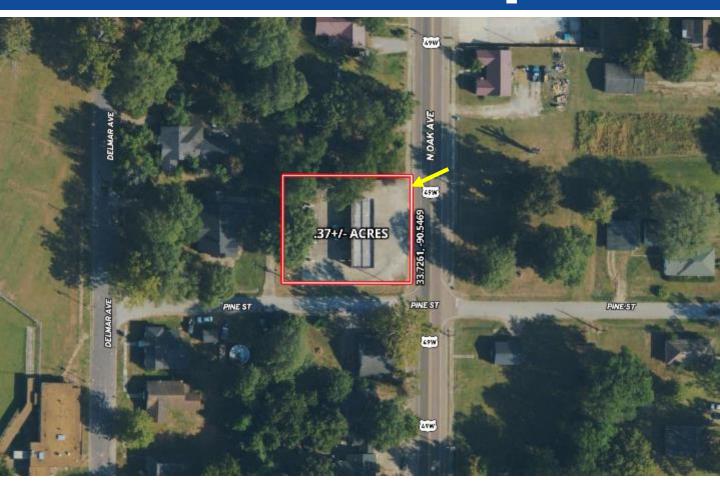

ssful business to add to your portfolio? Look no further than this car wash in Ruleville, MS, off Highway 49! With tons of daily traffic, this 4-bay and 3 Vacuum car wash has the potential to become your next successful business. Don't miss out on this opportunity to invest in a high-visibility location with steady customer flow and growth potential! To schedule a private showing, call or text Leland!





2011-2024

BEST

#### A Real Estate Expert You Can Trust TomSmithLandandHomes.com

Information is believed to be accurate but not guaranteed









### A Real Estate Expert You Can Trust!

LELAND SELBY REALTOR<sup>®</sup> O: 662.268.6333 C: 662.394.9876 Leland@TomSmithLand.com

TomSmithLandandHomes.com





Information is believed to be accurate but not guaranteed.

## **Aerial Map**



## Click <u>Here</u> for an Interactive Map Link

#### A Real Estate Expert You Can Trust!

LELAND SELBY REALTOR<sup>®</sup> O: 662.268.6333 C: 662.394.9876 Leland@TomSmithLand.com

TomSmithLandandHomes.com



is believed to be accurate but not guaranteed.

# **Ownership Map**



### A Real Estate Expert You Can Trust!

#### LELAND SELBY

C: 662.268.6333 C: 662.394.9876 Leland@TomSmithLand.com

TomSmithLandandHomes.com



BROGERAG

# **Directional Map**



**Directions from Hwy 8 and Hwy 49 in Ruleville, MS**: Turn onto Hwy 49W/N Oak Ave. After 500 feet, the property will be on your right. 203 N Oak Ave Ruleville, MS 38771 - <u>Google Map Link</u>