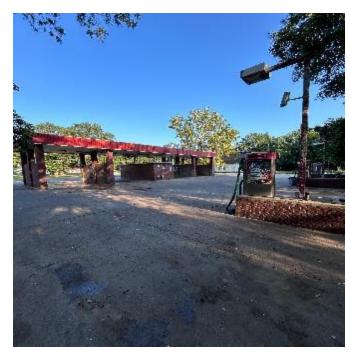

### **HIGHWAY 49 CARWASH IN RULEVILLE** SUNFLOWER COUNTY, MS

Are you looking for an already successful business to add to your portfolio? Look no further than this car wash in Ruleville, MS, off Highway 49! With tons of daily traffic, this 4-bay and 3 Vacuum car wash has the potential to become your next successful business. Don't miss out on this opportunity to invest in a high-visibility location with steady customer flow and growth potential! To schedule a private showing, call or text Leland!