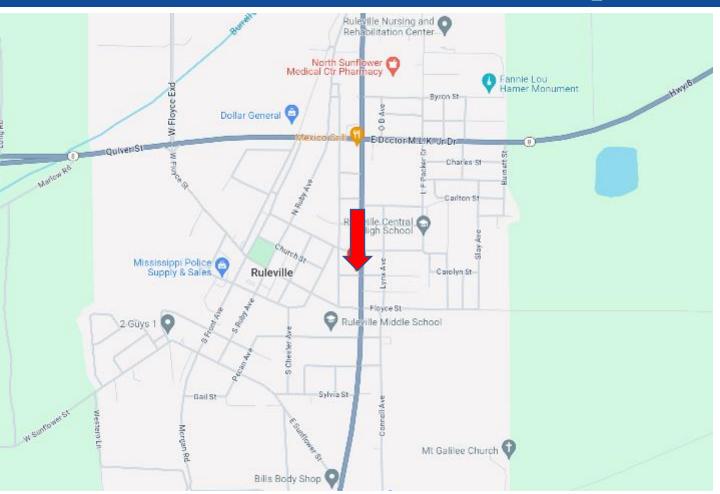

# **Directional Map**

**Directions from Hwy 8 and Hwy 49 in Ruleville, MS**: Turn onto Hwy 49W/N Oak Ave. After 500 feet, the property will be on your right. 203 N Oak Ave Ruleville, MS 38771 - <u>Google Map Link</u>