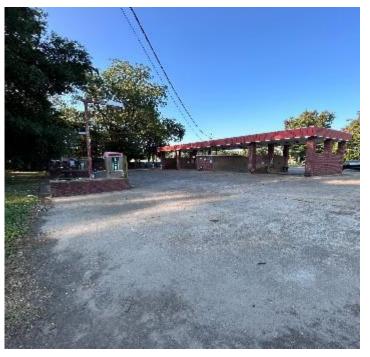

### **HIGHWAY 49 CARWASH IN RULEVILLE** SUNFLOWER COUNTY, MS

Are you looking for an already successful business to add to your portfolio? Look no further than this car wash in Ruleville, MS, off Highway 49! With tons of daily traffic, this 4-bay and 3 Vacuum car wash has the potential to become your next successful business. Don't miss out on this opportunity to invest in a high-visibility location with steady customer flow and growth potential! To schedule a private showing, call or text Leland!