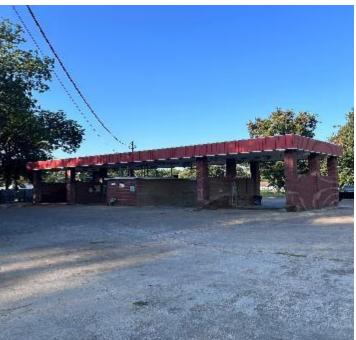

### **HIGHWAY 49 CARWASH IN RULEVILLE** SUNFLOWER COUNTY, MS

Are you looking for an already successful business to add to your portfolio? Look no further than this car wash in Ruleville, MS, off Highway 49! With tons of daily traffic, this 4-bay and 3 Vacuum car wash has the potential to become your next successful business. Don't miss out on this opportunity to invest in a high-visibility location with steady customer flow and growth potential! To schedule a private showing, call or text Leland!