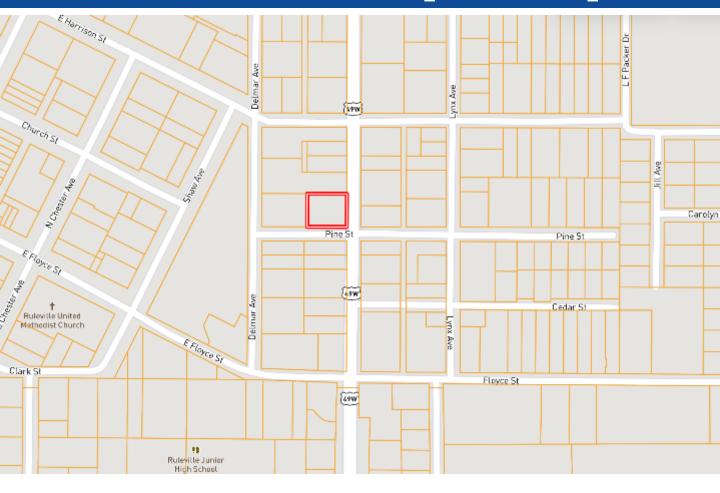

further than this car wash in Ruleville, MS, off Highway 49! With tons of daily traffic, this 4-bay and 3 Vacuum car wash has the potential to become your next successful business. Don't miss out on this opportunity to invest in a high-visibility location with steady customer flow and growth potential! To schedule a private showing, call or text Leland!



Information is believed to be accurate but not quarante









A Real Estate Expert You Can Trust!

### LELAND SELBY

O: 662.268.6333 C: 662.394.9876

Leland@TomSmithLand.com

TomSmithLandandHomes.com



### Aerial Map



Click **Here** for an Interactive Map Link

A Real Estate Expert You Can Trust!

#### LELAND **SELBY**

REALTOR'

O: 662.268.6333 C: 662.394.9876

Leland@TomSmithLand.com

TomSmithLandandHomes.com



# Ownership Map



A Real Estate Expert You Can Trust!

#### ELAND **SELBY**

TomSmithLandandHomes.com/

O: 662.268.6333 C: 662.394.9876

Leland@TomSmithLand.com



## Directional Map



**Directions from Hwy 8 and Hwy 49 in Ruleville, MS**: Turn onto Hwy 49W/N Oak Ave. After 500 feet, the property will be on your right. 203 N Oak Ave Ruleville, MS 38771 - Google Map Link