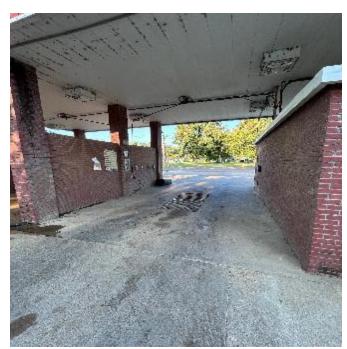

# HIGHWAY 49 CARWASH IN RULEVILLE SUNFLOWER COUNTY, MS

\$98,000

Are you looking for an already successful business to add to your portfolio? Look no further than this car wash in Ruleville, MS, off Highway 49! With tons of daily traffic, this 4-bay and 3 Vacuum car wash has the potential to become your next successful business. Don't miss out on this opportunity to invest in a high-visibility location with steady customer flow and growth potential! To schedule a private showing, call or text Leland!