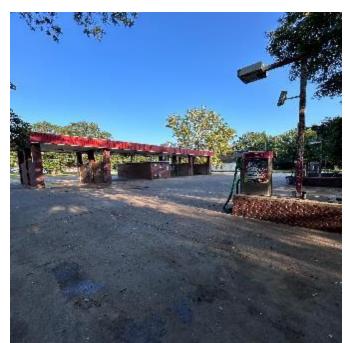

# HIGHWAY 49 CARWASH IN RULEVILLE SUNFLOWER COUNTY, MS

\$98,000

Are you looking for an already successful business to add to your portfolio? Look no further than this car wash in Ruleville, MS, off Highway 49! With tons of daily traffic, this 4-bay and 3 Vacuum car wash has the potential to become your next successful business. Don't miss out on this opportunity to invest in a high-visibility location with steady customer flow and growth potential! To schedule a private showing, call or text Leland!