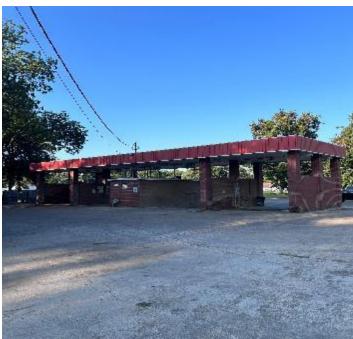

# HIGHWAY 49 CARWASH IN RULEVILLE SUNFLOWER COUNTY, MS

\$98,000

Are you looking for an already successful business to add to your portfolio? Look no further than this car wash in Ruleville, MS, off Highway 49! With tons of daily traffic, this 4-bay and 3 Vacuum car wash has the potential to become your next successful business. Don't miss out on this opportunity to invest in a high-visibility location with steady customer flow and growth potential! To schedule a private showing, call or text Leland!