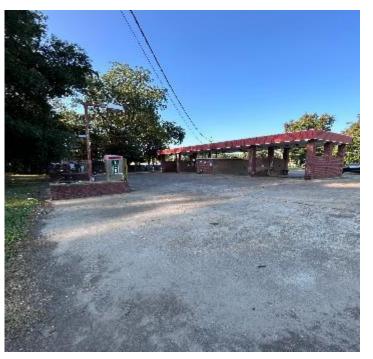

# HIGHWAY 49 CARWASH IN RULEVILLE SUNFLOWER COUNTY, MS

\$98,000

Are you looking for an already successful business to add to your portfolio? Look no further than this car wash in Ruleville, MS, off Highway 49! With tons of daily traffic, this 4-bay and 3 Vacuum car wash has the potential to become your next successful business. Don't miss out on this opportunity to invest in a high-visibility location with steady customer flow and growth potential! To schedule a private showing, call or text Leland!