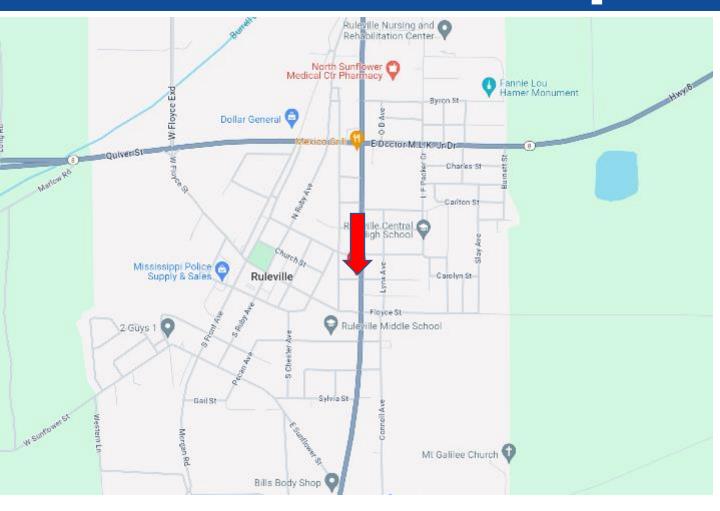

## Directional Map

**Directions from Hwy 8 and Hwy 49 in Ruleville, MS**: Turn onto Hwy 49W/N Oak Ave. After 500 feet, the property will be on your right. 203 N Oak Ave Ruleville, MS 38771 - Google Map Link