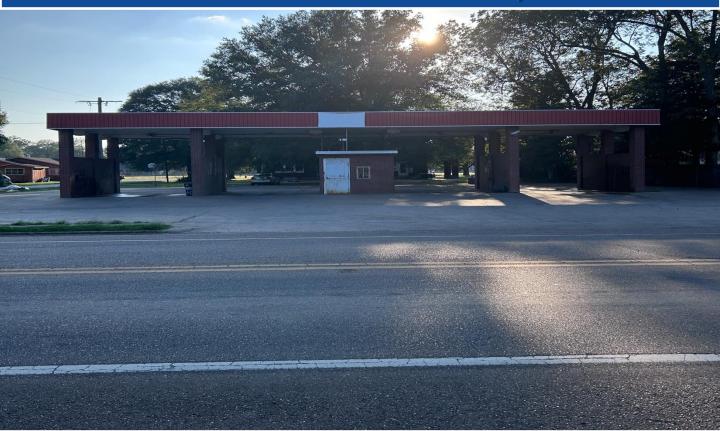

# HIGHWAY 49 CARWASH IN RULEVILLE SUNFLOWER COUNTY, MS

\$98,000

Are you looking for an already successful business to add to your portfolio? Look no further than this car wash in Ruleville, MS, off Highway 49! With tons of daily traffic, this 4-bay and 3 Vacuum car wash has the potential to become your next successful business. Don't miss out on this opportunity to invest in a high-visibility location with steady customer flow and growth potential! To schedule a private showing, call or text Leland!