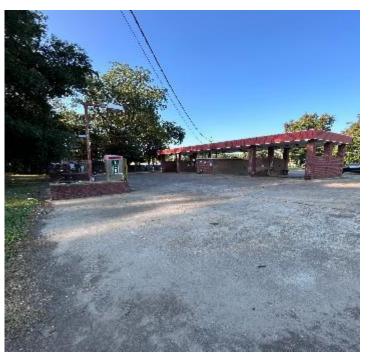

# HIGHWAY 49 CAR WASH IN RULEVILLE SUNFLOWER COUNTY, MS

\$93,000

2011-2024

BEST

Are you looking for an already successful business to add to your portfolio? Look no further than this car wash in Ruleville, MS, off Highway 49! With tons of daily traffic, this 4-bay and 3 Vacuum car wash has the potential to become your next successful business. Don't miss out on this opportunity to invest in a high-visibility location with steady customer flow and growth potential! To schedule a private showing call or text leland!