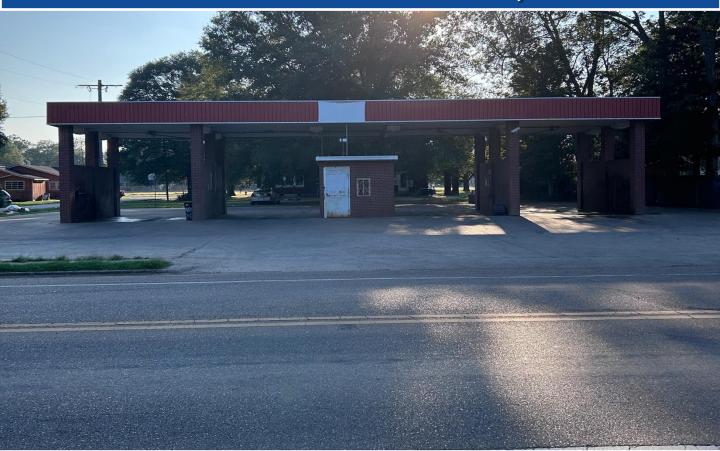

# HIGHWAY 49 CAR WASH IN RULEVILLE SUNFLOWER COUNTY, MS

\$93,000

2011-2024

BEST

Are you looking for an already successful business to add to your portfolio? Look no further than this car wash in Ruleville, MS, off Highway 49! With tons of daily traffic, this 4-bay and 3 Vacuum car wash has the potential to become your next successful business. Don't miss out on this opportunity to invest in a high-visibility location with steady customer flow and growth potential! To schedule a private showing call or text leland!