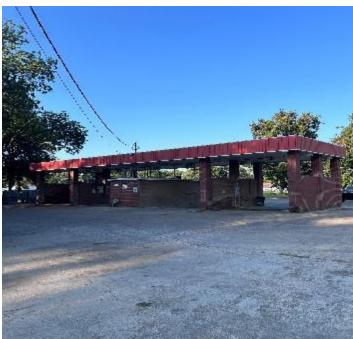

# HIGHWAY 49 CAR WASH IN RULEVILLE SUNFLOWER COUNTY, MS

\$93,000

2011-2024

BEST

Are you looking for an already successful business to add to your portfolio? Look no further than this car wash in Ruleville, MS, off Highway 49! With tons of daily traffic, this 4-bay and 3 Vacuum car wash has the potential to become your next successful business. Don't miss out on this opportunity to invest in a high-visibility location with steady customer flow and growth potential! To schedule a private showing call or text leland!