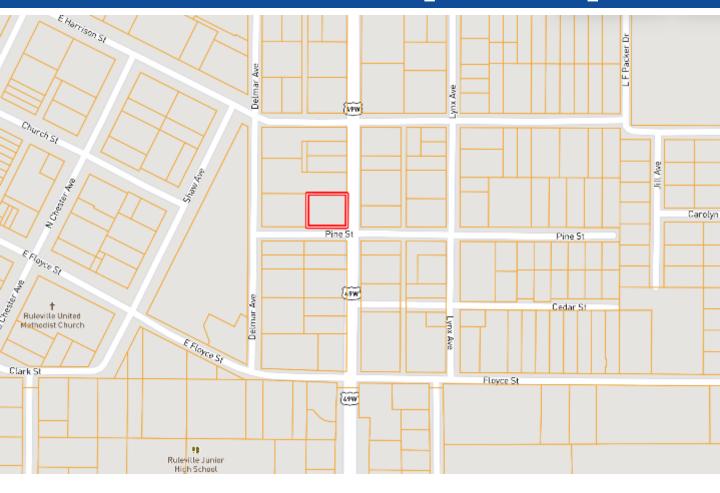

o add to your portfolio? Look no further than this car wash in Ruleville, MS, off Highway 49! With tons of daily traffic, this 4-bay and 3 Vacuum car wash has the potential to become your next successful business. Don't miss out on this opportunity to invest in a high-visibility location with steady customer flow and growth potential! To schedule a private showing call or text leland!



TomSmithLandandHomes.com









A Real Estate Expert You Can Trust!

### LELAND SELBY

O: 662.268.6333 C: 662.394.9876

Leland@TomSmithLand.com

TomSmithLandandHomes.com



## Aerial Map



Click **Here** for an Interactive Map Link

A Real Estate Expert You Can Trust!

#### LELAND **SELBY**

REALTOR'

O: 662.268.6333 C: 662.394.9876

Leland@TomSmithLand.com

TomSmithLandandHomes.com



# Ownership Map



A Real Estate Expert You Can Trust!

#### ELAND **SELBY**

TomSmithLandandHomes.com/

O: 662.268.6333 C: 662.394.9876

Leland@TomSmithLand.com



# Directional Map



**Directions from Hwy 8 and Hwy 49 in Ruleville, MS**: Turn onto Hwy 49W/N Oak Ave. After 500 feet, the property will be on your right. 203 N Oak Ave Ruleville, MS 38771 - Google Map Link