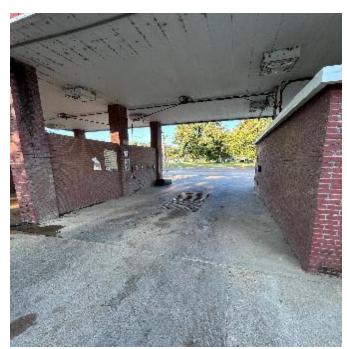

# HIGHWAY 49 CAR WASH IN RULEVILLE SUNFLOWER COUNTY, MS

\$93,000

2011-2024

BEST

Are you looking for an already successful business to add to your portfolio? Look no further than this car wash in Ruleville, MS, off Highway 49! With tons of daily traffic, this 4-bay and 3 Vacuum car wash has the potential to become your next successful business. Don't miss out on this opportunity to invest in a high-visibility location with steady customer flow and growth potential! To schedule a private showing call or text leland!