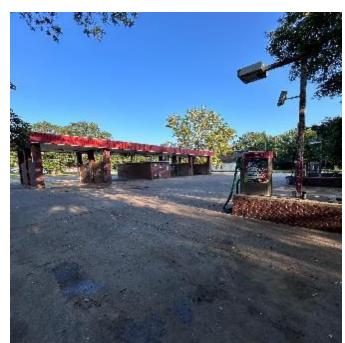

# HIGHWAY 49 CAR WASH IN RULEVILLE SUNFLOWER COUNTY, MS

\$93,000

2011-2024

BEST

Are you looking for an already successful business to add to your portfolio? Look no further than this car wash in Ruleville, MS, off Highway 49! With tons of daily traffic, this 4-bay and 3 Vacuum car wash has the potential to become your next successful business. Don't miss out on this opportunity to invest in a high-visibility location with steady customer flow and growth potential! To schedule a private showing call or text leland!