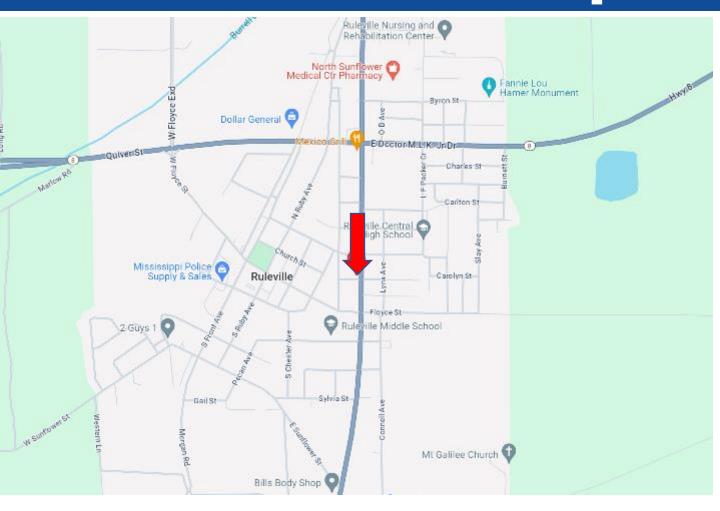

# Directional Map

**Directions from Hwy 8 and Hwy 49 in Ruleville, MS**: Turn onto Hwy 49W/N Oak Ave. After 500 feet, the property will be on your right. 203 N Oak Ave Ruleville, MS 38771 - Google Map Link