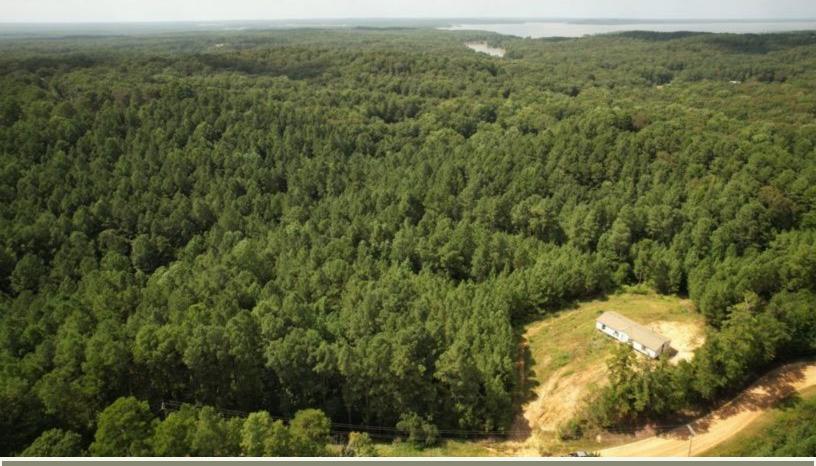

# PRIME HUNTING LAND 76± Acres in Grenada County ( \$199,000

Located just 2 miles from Grenada Lake, this 76± acre Grenada County property offers excellent deer and turkey hunting opportunities. The land features a homesite on a hill, surrounded by large pine trees, and it has a recently installed trailer that could serve as a great hunting camp. The north end of the property has 20-plus-year-old pine trees, while the south end, clear-cut 10-12 years ago, has naturally regrown into a thick pine forest, providing perfect bedding areas for deer. The owner has meticulously managed the property and consistently sees 150s class deer yearly. With several food plots and deer stands already in place, this property is easily accessible from the road. Call Anthony Steen today to schedule a tour!