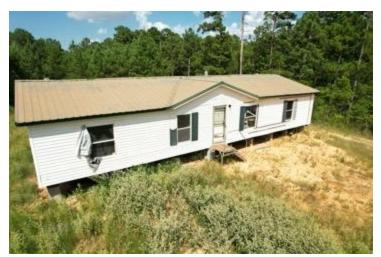

# PRIME HUNTING LAND 76± Acres in Grenada County ( \$199,000

Located just 2 miles from Grenada Lake, this 76± acre Grenada County property offers excellent deer and turkey hunting opportunities. The land features a homesite on a hill, surrounded by large pine trees, and it has a recently installed trailer that could serve as a great hunting camp. The north end of the property has 20-plus-year-old pine trees, while the south end, clear-cut 10-12 years ago, has naturally regrown into a thick pine forest, providing perfect bedding areas for deer. The owner has meticulously managed the property and consistently sees 150s class deer yearly. With several food plots and deer stands already in place, this property is easily accessible from the road. Call Anthony Steen today to schedule a tour!