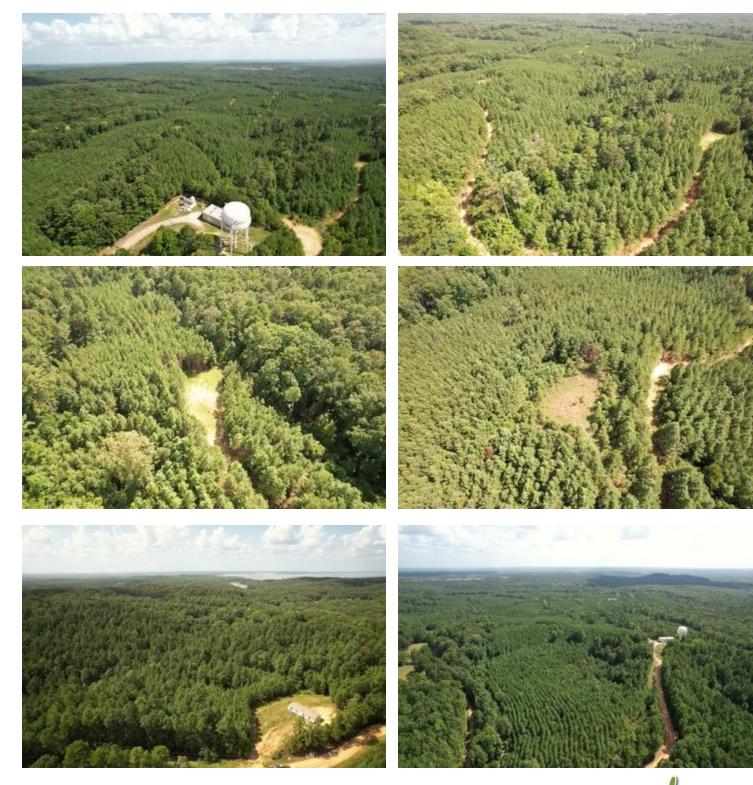

# PRIME HUNTING LAND 76± Acres in Grenada County ( \$199,000

Located just 2 miles from Grenada Lake, this 76± acre Grenada County property offers excellent deer and turkey hunting opportunities. The land features a homesite on a hill, surrounded by large pine trees, and it has a recently installed trailer that could serve as a great hunting camp. The north end of the property has 20-plus-year-old pine trees, while the south end, clear-cut 10-12 years ago, has naturally regrown into a thick pine forest, providing perfect bedding areas for deer. The owner has meticulously managed the property and consistently sees 150s class deer yearly. With several food plots and deer stands already in place, this property is easily accessible from the road. Call Anthony Steen today to schedule a tour!

# AERIAL MAP