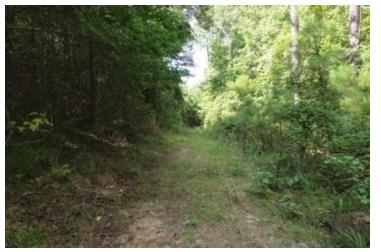

# PRIME HUNTING LAND 76± Acres in Grenada County ( \$199,000

Located just 2 miles from Grenada Lake, this 76± acre Grenada County property offers excellent deer and turkey hunting opportunities. The land features a homesite on a hill, surrounded by large pine trees, and it has a recently installed trailer that could serve as a great hunting camp. The north end of the property has 20-plus-year-old pine trees, while the south end, clear-cut 10-12 years ago, has naturally regrown into a thick pine forest, providing perfect bedding areas for deer. The owner has meticulously managed the property and consistently sees 150s class deer yearly. With several food plots and deer stands already in place, this property is easily accessible from the road. Call Anthony Steen today to schedule a tour!