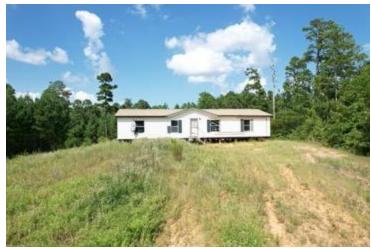

# PRIME HUNTING LAND 76± Acres in Grenada County ( \$199,000

Located just 2 miles from Grenada Lake, this 76± acre Grenada County property offers excellent deer and turkey hunting opportunities. The land features a homesite on a hill, surrounded by large pine trees, and it has a recently installed trailer that could serve as a great hunting camp. The north end of the property has 20-plus-year-old pine trees, while the south end, clear-cut 10-12 years ago, has naturally regrown into a thick pine forest, providing perfect bedding areas for deer. The owner has meticulously managed the property and consistently sees 150s class deer yearly. With several food plots and deer stands already in place, this property is easily accessible from the road. Call Anthony Steen today to schedule a tour!