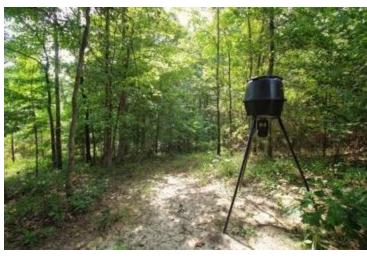

# PRIME HUNTING LAND 76± Acres in Grenada County ( \$199,000

Located just 2 miles from Grenada Lake, this 76± acre Grenada County property offers excellent deer and turkey hunting opportunities. The land features a homesite on a hill, surrounded by large pine trees, and it has a recently installed trailer that could serve as a great hunting camp. The north end of the property has 20-plus-year-old pine trees, while the south end, clear-cut 10-12 years ago, has naturally regrown into a thick pine forest, providing perfect bedding areas for deer. The owner has meticulously managed the property and consistently sees 150s class deer yearly. With several food plots and deer stands already in place, this property is easily accessible from the road. Call Anthony Steen today to schedule a tour!