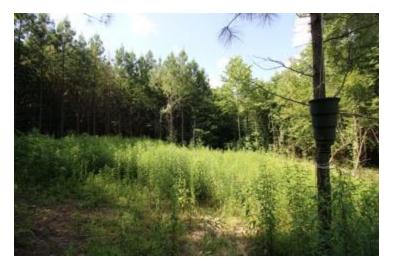

# PRIME HUNTING LAND 76± Acres in Grenada County ( \$199,000

Located just 2 miles from Grenada Lake, this 76± acre Grenada County property offers excellent deer and turkey hunting opportunities. The land features a homesite on a hill, surrounded by large pine trees, and it has a recently installed trailer that could serve as a great hunting camp. The north end of the property has 20-plus-year-old pine trees, while the south end, clear-cut 10-12 years ago, has naturally regrown into a thick pine forest, providing perfect bedding areas for deer. The owner has meticulously managed the property and consistently sees 150s class deer yearly. With several food plots and deer stands already in place, this property is easily accessible from the road. Call Anthony Steen today to schedule a tour!