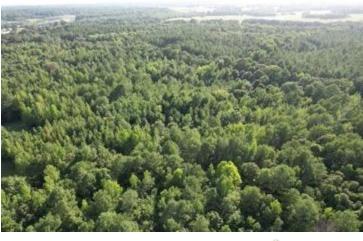

# PRIME HUNTING LAND 76± Acres in Grenada County ( \$199,000

Located just 2 miles from Grenada Lake, this 76± acre Grenada County property offers excellent deer and turkey hunting opportunities. The land features a homesite on a hill, surrounded by large pine trees, and it has a recently installed trailer that could serve as a great hunting camp. The north end of the property has 20-plus-year-old pine trees, while the south end, clear-cut 10-12 years ago, has naturally regrown into a thick pine forest, providing perfect bedding areas for deer. The owner has meticulously managed the property and consistently sees 150s class deer yearly. With several food plots and deer stands already in place, this property is easily accessible from the road. Call Anthony Steen today to schedule a tour!