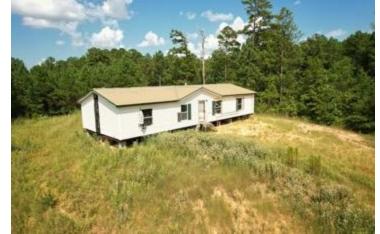

# PRIME HUNTING LAND 76± Acres in Grenada County ( \$199,000

Located just 2 miles from Grenada Lake, this 76± acre Grenada County property offers excellent deer and turkey hunting opportunities. The land features a homesite on a hill, surrounded by large pine trees, and it has a recently installed trailer that could serve as a great hunting camp. The north end of the property has 20-plus-year-old pine trees, while the south end, clear-cut 10-12 years ago, has naturally regrown into a thick pine forest, providing perfect bedding areas for deer. The owner has meticulously managed the property and consistently sees 150s class deer yearly. With several food plots and deer stands already in place, this property is easily accessible from the road. Call Anthony Steen today to schedule a tour!