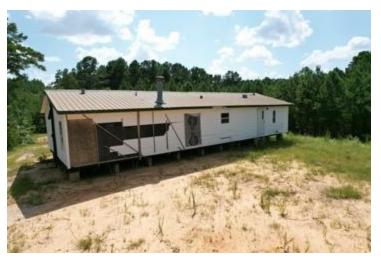

# PRIME HUNTING LAND 76± Acres in Grenada County ( \$199,000

Located just 2 miles from Grenada Lake, this 76± acre Grenada County property offers excellent deer and turkey hunting opportunities. The land features a homesite on a hill, surrounded by large pine trees, and it has a recently installed trailer that could serve as a great hunting camp. The north end of the property has 20-plus-year-old pine trees, while the south end, clear-cut 10-12 years ago, has naturally regrown into a thick pine forest, providing perfect bedding areas for deer. The owner has meticulously managed the property and consistently sees 150s class deer yearly. With several food plots and deer stands already in place, this property is easily accessible from the road. Call Anthony Steen today to schedule a tour!