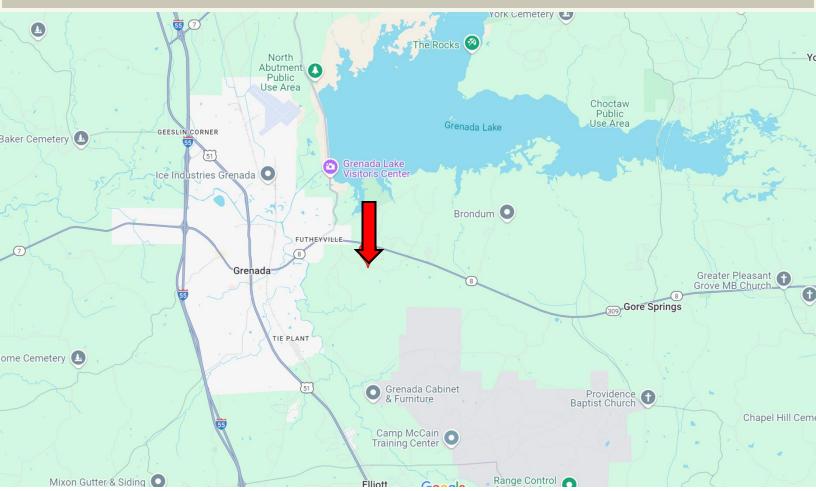

# DIRECTIONAL MAP

Address: 1832 Fort Hill Rd, Grenada, MS 38901

 Directions from I-55 in Grenada, MS: Take exit 206 for MS-8 toward MS-7 S/Grenada/Greenwood. Merge onto MS-8 and travel 5.6 miles.
Turn right onto Harris Rd. and travel 0.7 miles. Turn right onto Fort Hill Rd. After 213 feet, the property will be on both sides of the road. <u>Google Map Link</u>