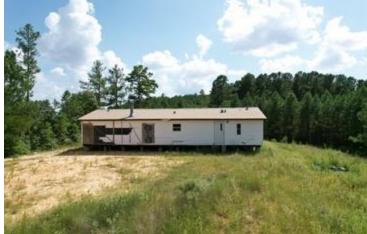

# PRIME HUNTING LAND 76± Acres in Grenada County ( \$199,000

Located just 2 miles from Grenada Lake, this 76± acre Grenada County property offers excellent deer and turkey hunting opportunities. The land features a homesite on a hill, surrounded by large pine trees, and it has a recently installed trailer that could serve as a great hunting camp. The north end of the property has 20-plus-year-old pine trees, while the south end, clear-cut 10-12 years ago, has naturally regrown into a thick pine forest, providing perfect bedding areas for deer. The owner has meticulously managed the property and consistently sees 150s class deer yearly. With several food plots and deer stands already in place, this property is easily accessible from the road. Call Anthony Steen today to schedule a tour!