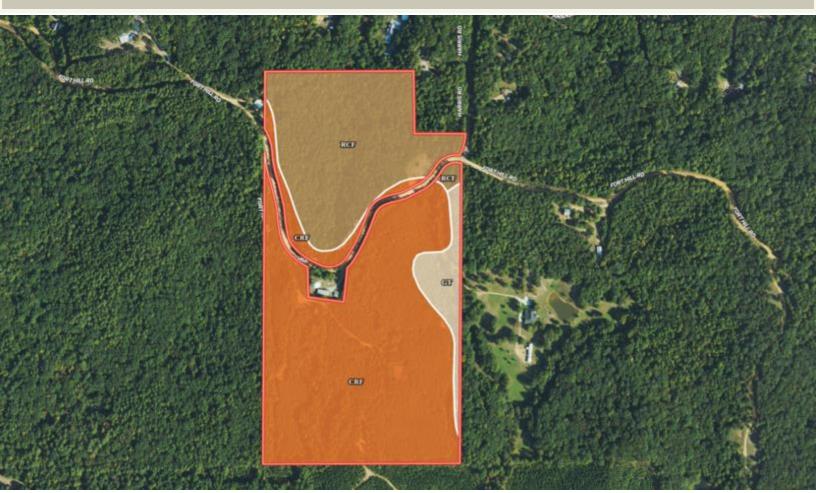

# AERIAL MAP

# SOIL MAP

| SOIL CODE | SOIL DESCRIPTION                                         | ACRES | %     | CPI | NCCPI | CAP |
|-----------|----------------------------------------------------------|-------|-------|-----|-------|-----|
| CrF       | Cuthbert-Ruston association, hilly (sweatman, smithdale) | 45.39 | 62.91 | 0   | 17    | 7e  |
| RcF       | Ruston-Cuthbert association, hilly (smithdale, sweatman) | 22.61 | 31.34 | 0   | 17    | 7e  |
| Gt        | Gullied land, sandy                                      | 4.16  | 5.77  | 0   | -     | 7e  |