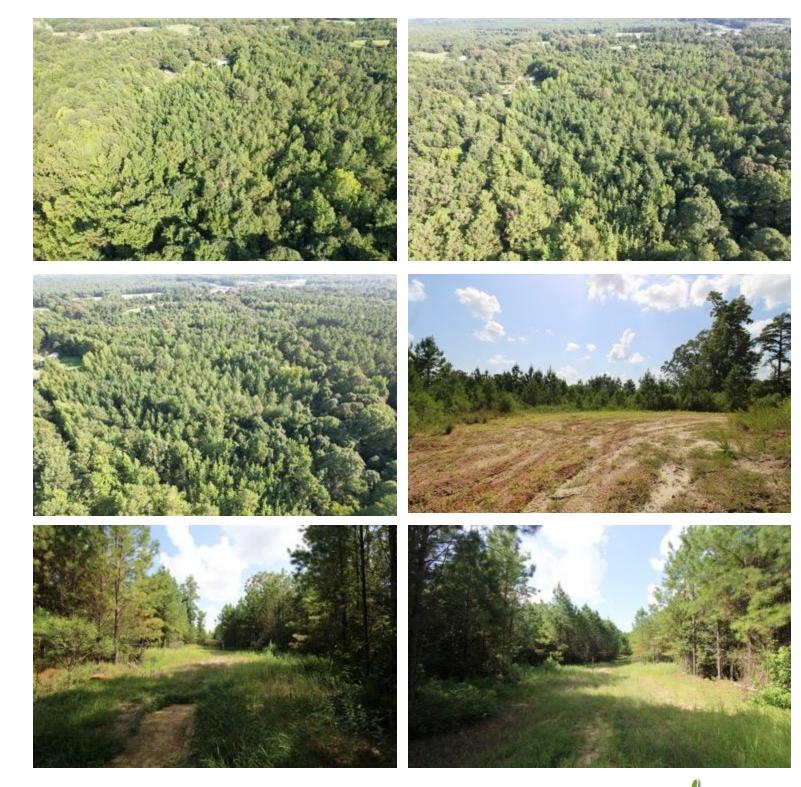

# PRIME HUNTING LAND 76± Acres in Grenada County ( \$199,000

Located just 2 miles from Grenada Lake, this 76± acre Grenada County property offers excellent deer and turkey hunting opportunities. The land features a homesite on a hill, surrounded by large pine trees, and it has a recently installed trailer that could serve as a great hunting camp. The north end of the property has 20-plus-year-old pine trees, while the south end, clear-cut 10-12 years ago, has naturally regrown into a thick pine forest, providing perfect bedding areas for deer. The owner has meticulously managed the property and consistently sees 150s class deer yearly. With several food plots and deer stands already in place, this property is easily accessible from the road. Call Anthony Steen today to schedule a tour!