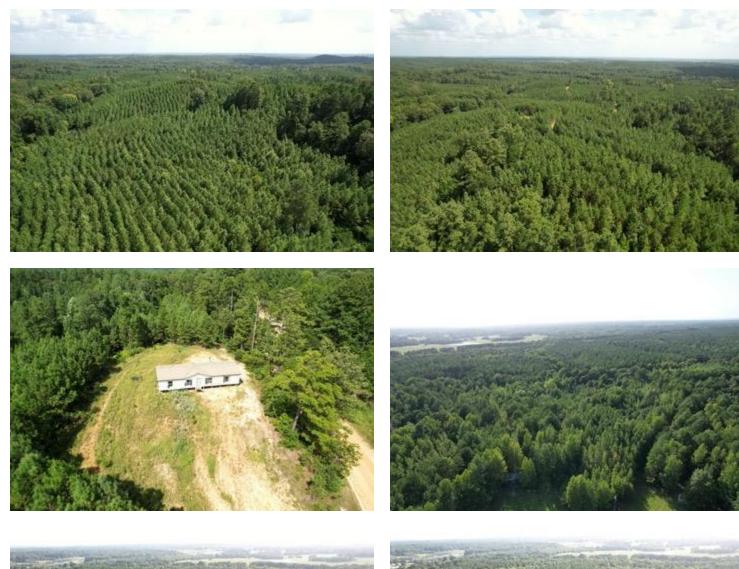

# PRIME HUNTING LAND 76± Acres in Grenada County ( \$199,000

Located just 2 miles from Grenada Lake, this 76± acre Grenada County property offers excellent deer and turkey hunting opportunities. The land features a homesite on a hill, surrounded by large pine trees, and it has a recently installed trailer that could serve as a great hunting camp. The north end of the property has 20-plus-year-old pine trees, while the south end, clear-cut 10-12 years ago, has naturally regrown into a thick pine forest, providing perfect bedding areas for deer. The owner has meticulously managed the property and consistently sees 150s class deer yearly. With several food plots and deer stands already in place, this property is easily accessible from the road. Call Anthony Steen today to schedule a tour!

# AERIAL MAP