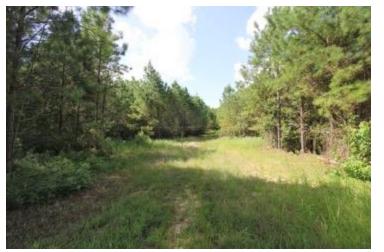

# PRIME HUNTING LAND 76± Acres in Grenada County ( \$199,000

Located just 2 miles from Grenada Lake, this 76± acre Grenada County property offers excellent deer and turkey hunting opportunities. The land features a homesite on a hill, surrounded by large pine trees, and it has a recently installed trailer that could serve as a great hunting camp. The north end of the property has 20-plus-year-old pine trees, while the south end, clear-cut 10-12 years ago, has naturally regrown into a thick pine forest, providing perfect bedding areas for deer. The owner has meticulously managed the property and consistently sees 150s class deer yearly. With several food plots and deer stands already in place, this property is easily accessible from the road. Call Anthony Steen today to schedule a tour!