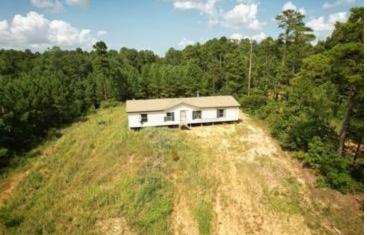

# PRIME HUNTING LAND 76± Acres in Grenada County ( \$199,000

Located just 2 miles from Grenada Lake, this 76± acre Grenada County property offers excellent deer and turkey hunting opportunities. The land features a homesite on a hill, surrounded by large pine trees, and it has a recently installed trailer that could serve as a great hunting camp. The north end of the property has 20-plus-year-old pine trees, while the south end, clear-cut 10-12 years ago, has naturally regrown into a thick pine forest, providing perfect bedding areas for deer. The owner has meticulously managed the property and consistently sees 150s class deer yearly. With several food plots and deer stands already in place, this property is easily accessible from the road. Call Anthony Steen today to schedule a tour!