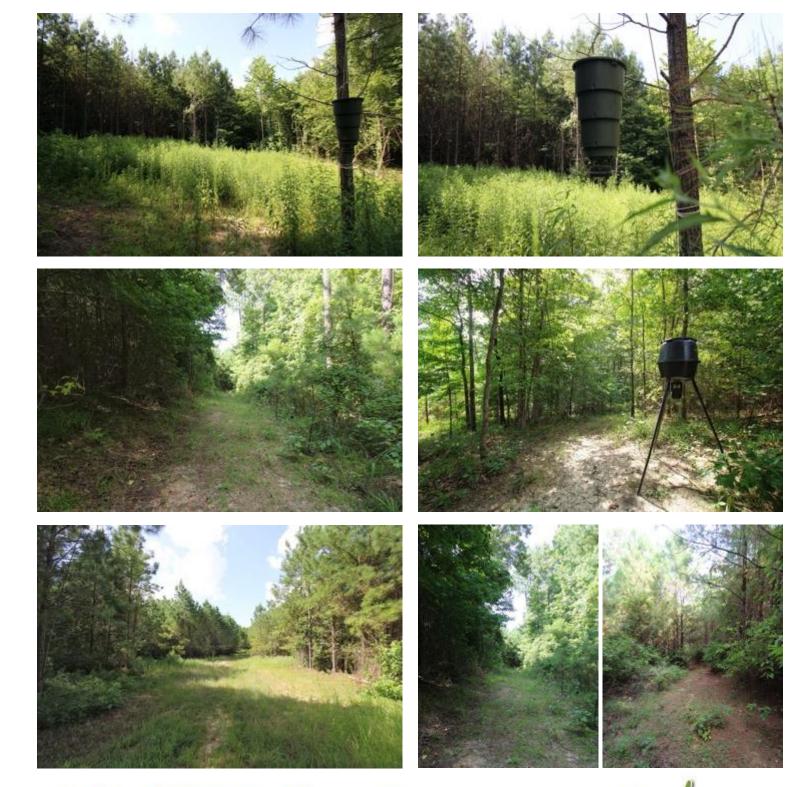

## PRIME HUNTING LAND 76 ± Acres in Grenada County ( \$199,000

Located just 2 miles from Grenada Lake, this 76± acre Grenada County property offers excellent deer and turkey hunting opportunities. The land features a homesite on a hill, surrounded by large pine trees, and it has a recently installed trailer that could serve as a great hunting camp. The north end of the property has 20-plus-year-old pine trees, while the south end, clear-cut 10-12 years ago, has naturally regrown into a thick pine forest, providing perfect bedding areas for deer. The owner has meticulously managed the property and consistently sees 150s class deer yearly. With several food plots and deer stands already in place, this property is easily accessible from the road. Call Anthony Steen today to schedule a tour!