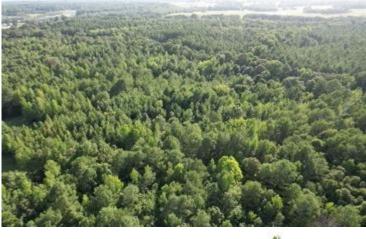

## PRIME HUNTING LAND 76 ± Acres in Grenada County ( \$199,000

Located just 2 miles from Grenada Lake, this 76± acre Grenada County property offers excellent deer and turkey hunting opportunities. The land features a homesite on a hill, surrounded by large pine trees, and it has a recently installed trailer that could serve as a great hunting camp. The north end of the property has 20-plus-year-old pine trees, while the south end, clear-cut 10-12 years ago, has naturally regrown into a thick pine forest, providing perfect bedding areas for deer. The owner has meticulously managed the property and consistently sees 150s class deer yearly. With several food plots and deer stands already in place, this property is easily accessible from the road. Call Anthony Steen today to schedule a tour!