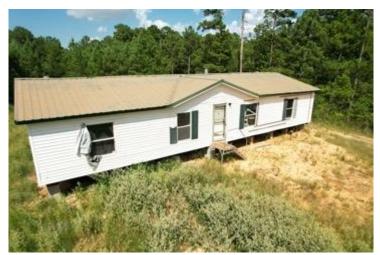

## PRIME HUNTING LAND 76 ± Acres in Grenada County ( \$199,000

Located just 2 miles from Grenada Lake, this 76± acre Grenada County property offers excellent deer and turkey hunting opportunities. The land features a homesite on a hill, surrounded by large pine trees, and it has a recently installed trailer that could serve as a great hunting camp. The north end of the property has 20-plus-year-old pine trees, while the south end, clear-cut 10-12 years ago, has naturally regrown into a thick pine forest, providing perfect bedding areas for deer. The owner has meticulously managed the property and consistently sees 150s class deer yearly. With several food plots and deer stands already in place, this property is easily accessible from the road. Call Anthony Steen today to schedule a tour!