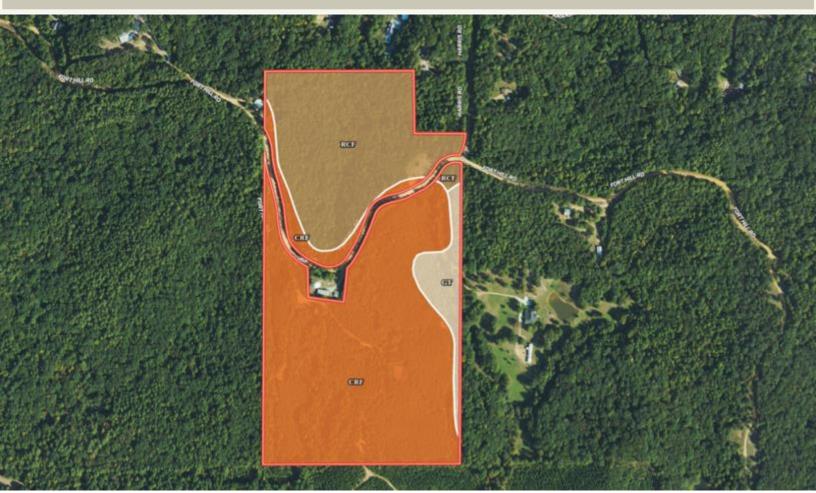

# SOIL MAP

| SOIL CODE | SOIL DESCRIPTION                                         | ACRES | %     | CPI | NCCPI | CAP |
|-----------|----------------------------------------------------------|-------|-------|-----|-------|-----|
| CrF       | Cuthbert-Ruston association, hilly (sweatman, smithdale) | 45.39 | 62.91 | 0   | 17    | 7e  |
| RcF       | Ruston-Cuthbert association, hilly (smithdale, sweatman) | 22.61 | 31.34 | 0   | 17    | 7e  |
| Gt        | Gullied land, sandy                                      | 4.16  | 5.77  | 0   | -     | 7e  |