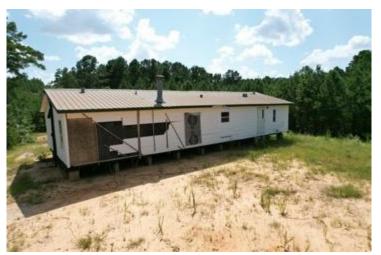

## PRIME HUNTING LAND 76 ± Acres in Grenada County ( \$199,000

Located just 2 miles from Grenada Lake, this 76± acre Grenada County property offers excellent deer and turkey hunting opportunities. The land features a homesite on a hill, surrounded by large pine trees, and it has a recently installed trailer that could serve as a great hunting camp. The north end of the property has 20-plus-year-old pine trees, while the south end, clear-cut 10-12 years ago, has naturally regrown into a thick pine forest, providing perfect bedding areas for deer. The owner has meticulously managed the property and consistently sees 150s class deer yearly. With several food plots and deer stands already in place, this property is easily accessible from the road. Call Anthony Steen today to schedule a tour!