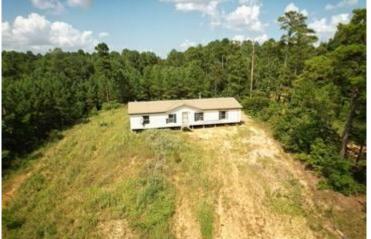

## PRIME HUNTING LAND 76 ± Acres in Grenada County ( \$199,000

Located just 2 miles from Grenada Lake, this 76± acre Grenada County property offers excellent deer and turkey hunting opportunities. The land features a homesite on a hill, surrounded by large pine trees, and it has a recently installed trailer that could serve as a great hunting camp. The north end of the property has 20-plus-year-old pine trees, while the south end, clear-cut 10-12 years ago, has naturally regrown into a thick pine forest, providing perfect bedding areas for deer. The owner has meticulously managed the property and consistently sees 150s class deer yearly. With several food plots and deer stands already in place, this property is easily accessible from the road. Call Anthony Steen today to schedule a tour!