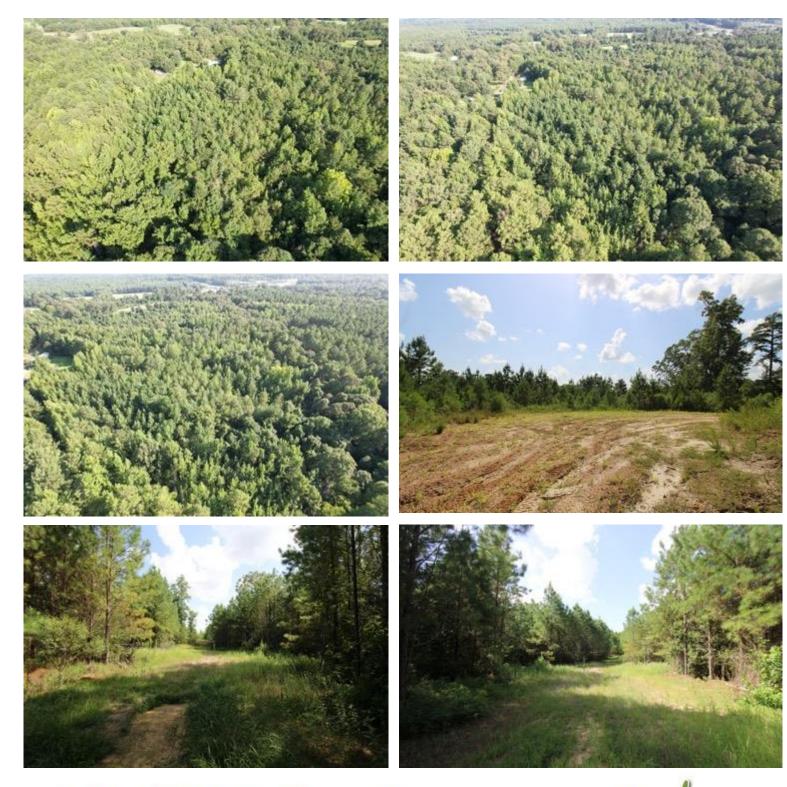

## PRIME HUNTING LAND 76 ± Acres in Grenada County ( \$199,000

Located just 2 miles from Grenada Lake, this 76± acre Grenada County property offers excellent deer and turkey hunting opportunities. The land features a homesite on a hill, surrounded by large pine trees, and it has a recently installed trailer that could serve as a great hunting camp. The north end of the property has 20-plus-year-old pine trees, while the south end, clear-cut 10-12 years ago, has naturally regrown into a thick pine forest, providing perfect bedding areas for deer. The owner has meticulously managed the property and consistently sees 150s class deer yearly. With several food plots and deer stands already in place, this property is easily accessible from the road. Call Anthony Steen today to schedule a tour!