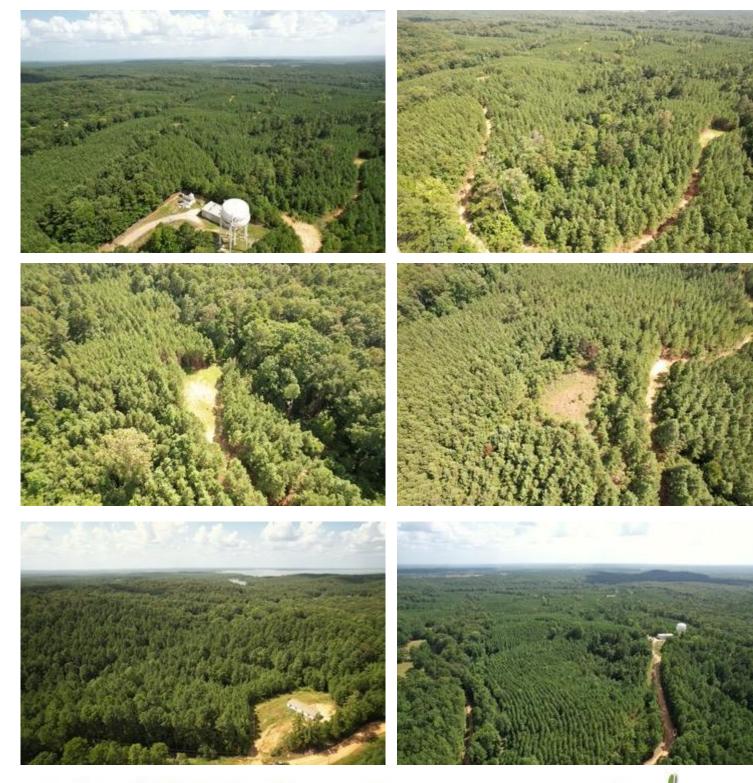

## PRIME HUNTING LAND 76 ± Acres in Grenada County ( \$199,000

Located just 2 miles from Grenada Lake, this 76± acre Grenada County property offers excellent deer and turkey hunting opportunities. The land features a homesite on a hill, surrounded by large pine trees, and it has a recently installed trailer that could serve as a great hunting camp. The north end of the property has 20-plus-year-old pine trees, while the south end, clear-cut 10-12 years ago, has naturally regrown into a thick pine forest, providing perfect bedding areas for deer. The owner has meticulously managed the property and consistently sees 150s class deer yearly. With several food plots and deer stands already in place, this property is easily accessible from the road. Call Anthony Steen today to schedule a tour!