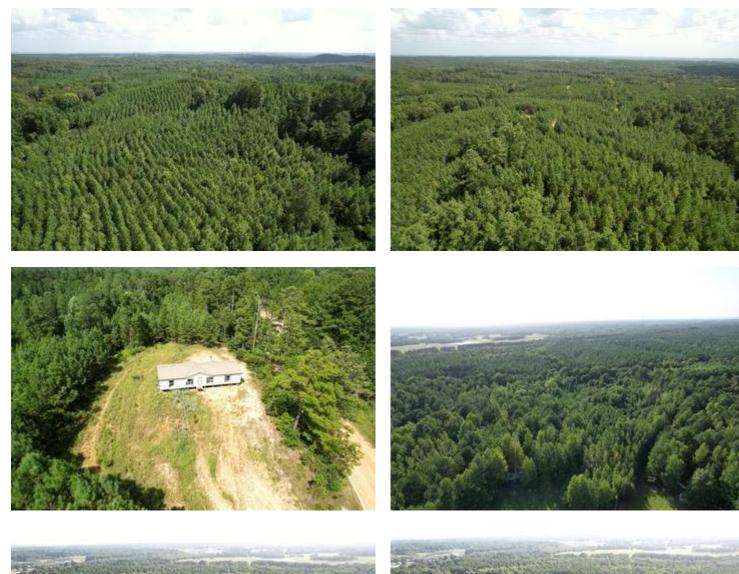

## PRIME HUNTING LAND 76 ± Acres in Grenada County ( \$199,000

Located just 2 miles from Grenada Lake, this 76± acre Grenada County property offers excellent deer and turkey hunting opportunities. The land features a homesite on a hill, surrounded by large pine trees, and it has a recently installed trailer that could serve as a great hunting camp. The north end of the property has 20-plus-year-old pine trees, while the south end, clear-cut 10-12 years ago, has naturally regrown into a thick pine forest, providing perfect bedding areas for deer. The owner has meticulously managed the property and consistently sees 150s class deer yearly. With several food plots and deer stands already in place, this property is easily accessible from the road. Call Anthony Steen today to schedule a tour!