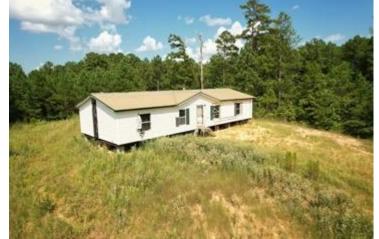

## PRIME HUNTING LAND 76 ± Acres in Grenada County ( \$199,000

Located just 2 miles from Grenada Lake, this 76± acre Grenada County property offers excellent deer and turkey hunting opportunities. The land features a homesite on a hill, surrounded by large pine trees, and it has a recently installed trailer that could serve as a great hunting camp. The north end of the property has 20-plus-year-old pine trees, while the south end, clear-cut 10-12 years ago, has naturally regrown into a thick pine forest, providing perfect bedding areas for deer. The owner has meticulously managed the property and consistently sees 150s class deer yearly. With several food plots and deer stands already in place, this property is easily accessible from the road. Call Anthony Steen today to schedule a tour!