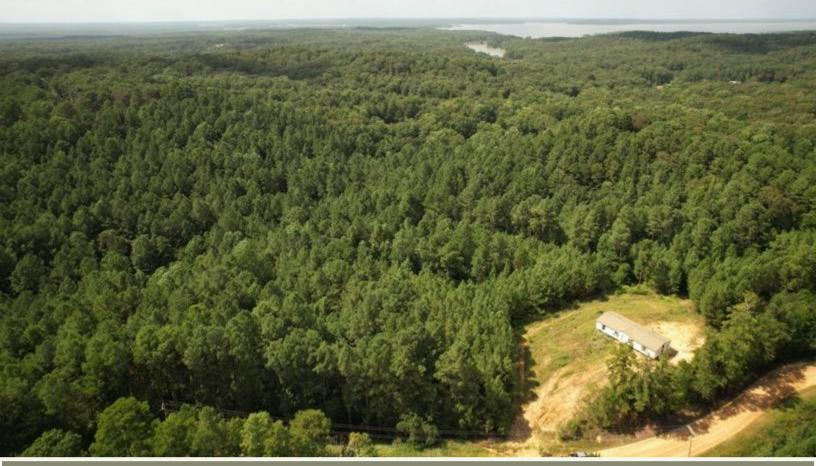

## PRIME HUNTING LAND 76 ± Acres in Grenada County ( \$199,000

Located just 2 miles from Grenada Lake, this 76± acre Grenada County property offers excellent deer and turkey hunting opportunities. The land features a homesite on a hill, surrounded by large pine trees, and it has a recently installed trailer that could serve as a great hunting camp. The north end of the property has 20-plus-year-old pine trees, while the south end, clear-cut 10-12 years ago, has naturally regrown into a thick pine forest, providing perfect bedding areas for deer. The owner has meticulously managed the property and consistently sees 150s class deer yearly. With several food plots and deer stands already in place, this property is easily accessible from the road. Call Anthony Steen today to schedule a tour!