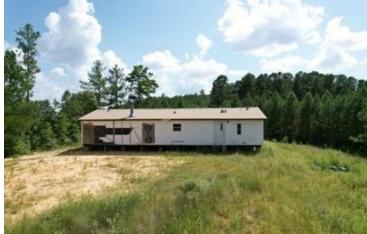

## PRIME HUNTING LAND 76 ± Acres in Grenada County ( \$199,000

Located just 2 miles from Grenada Lake, this 76± acre Grenada County property offers excellent deer and turkey hunting opportunities. The land features a homesite on a hill, surrounded by large pine trees, and it has a recently installed trailer that could serve as a great hunting camp. The north end of the property has 20-plus-year-old pine trees, while the south end, clear-cut 10-12 years ago, has naturally regrown into a thick pine forest, providing perfect bedding areas for deer. The owner has meticulously managed the property and consistently sees 150s class deer yearly. With several food plots and deer stands already in place, this property is easily accessible from the road. Call Anthony Steen today to schedule a tour!