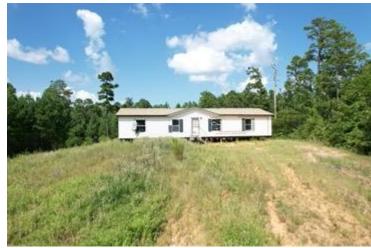

## PRIME HUNTING LAND 76 ± Acres in Grenada County ( \$199,000

Located just 2 miles from Grenada Lake, this 76± acre Grenada County property offers excellent deer and turkey hunting opportunities. The land features a homesite on a hill, surrounded by large pine trees, and it has a recently installed trailer that could serve as a great hunting camp. The north end of the property has 20-plus-year-old pine trees, while the south end, clear-cut 10-12 years ago, has naturally regrown into a thick pine forest, providing perfect bedding areas for deer. The owner has meticulously managed the property and consistently sees 150s class deer yearly. With several food plots and deer stands already in place, this property is easily accessible from the road. Call Anthony Steen today to schedule a tour!