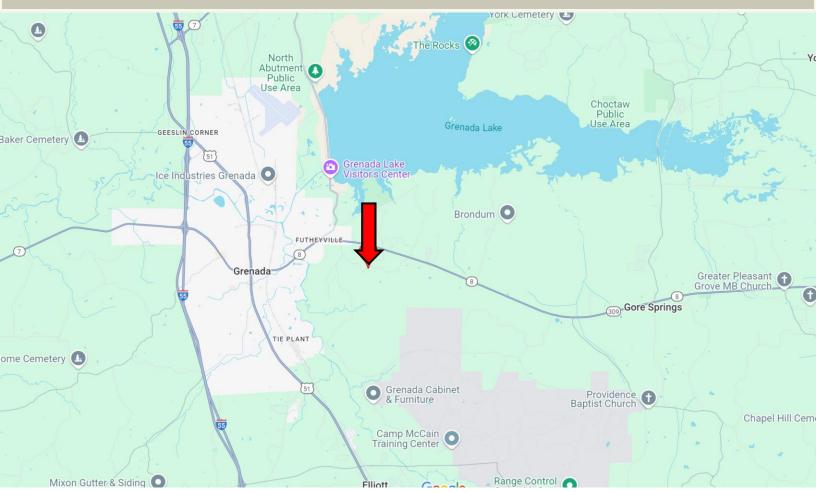

# DIRECTIONAL MAP

Address: 1832 Fort Hill Rd, Grenada, MS 38901

<u>Directions from I-55 in Grenada, MS</u>: Take exit 206 for MS-8 toward MS-7
S/Grenada/Greenwood. Merge onto MS-8 and travel 5.6 miles.
Turn right onto Harris Rd. and travel 0.7 miles. Turn right onto Fort Hill Rd. After 213 feet, the property will be on both sides of the road. <u>Google Map Link</u>