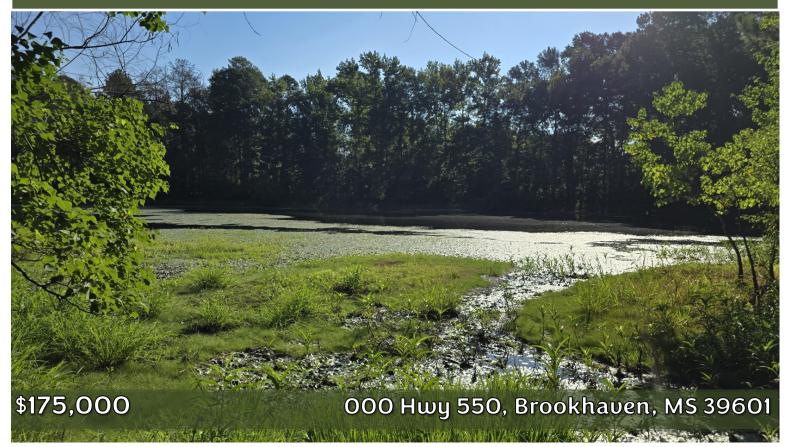

### RECREATIONAL PROPERTY OR HOMESITE

### 16± ACRES IN LINCOLN COUNTY, MS

This 16± acre property in Lincoln County, MS, offers an ideal mix of features for both a homesite and recreational use. Conveniently located near the amenities of Brookhaven, it features road frontage on Highway 550, ensuring easy access. The tract includes a 3-acre pond, perfect for fishing and providing a serene water feature, pastureland, and mature pine trees, adding both beauty and versatility to the land. Whether you're planning to build a home, engage in outdoor activities, or invest in a growing area of Brookhaven, this property offers many opportunities. Call Clif to schedule your showing today!