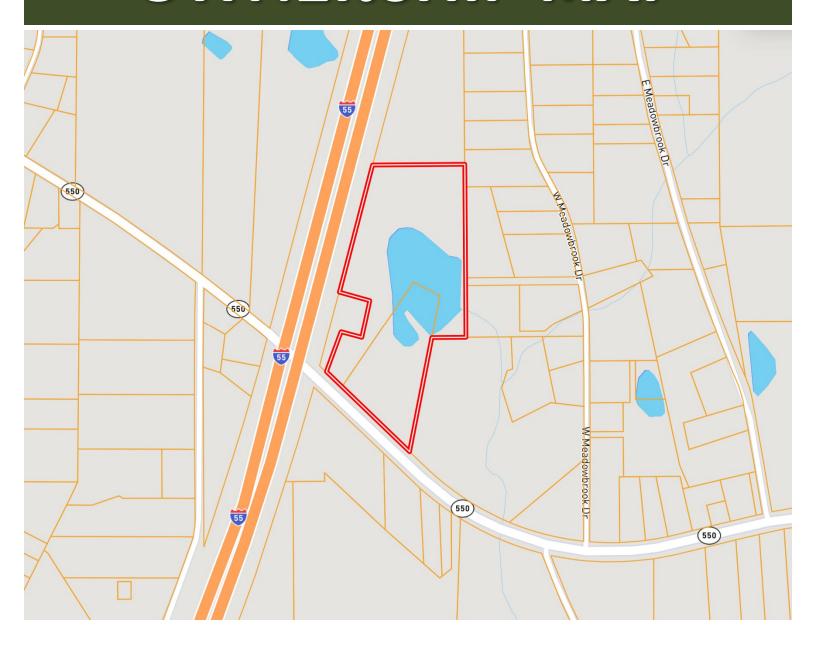

rtunities. Call Clif to schedule your showing today!

<u>Directions from I-55 in Brookhaven, MS</u>: Take exit 40 and travel east on Brookway Blvd for .7 miles. Turn left onto Brookhaven St. and travel for .6 miles. Turn left onto MS-550 W and travel for .5 miles. The property will be on the right. <u>GOOGLE MAP LINK</u>





### A Real Estate Expert You Can Trust!

### **CLIF CANNON**

MANAGING BROKER

O: 601.990.5070 C: 601.565.1070

Clif@TomSmithLand.com

TomSmithLandandHomes.com



2011-2024 BEST BROKERAGES

# **AERIAL MAP**



Click Here for the LandId Interactive Map Link

A Real Estate Expert You Can Trust!

#### **CLIF CANNON**

MANAGING BROKER

O: 601.990.5070 C: 601.565.1070

Clif@TomSmithLand.com

TomSmithLandandHomes.com



2011-2024 AMERICA'S BEST BROKERAGES

# OWNERSHIP MAP





### **CLIF CANNON**

MANAGING BROKER

O: 601.990.5070 C: 601.565.1070

Clif@TomSmithLand.com

TomSmithLandandHomes.com



2011-2024 BEST BROKERAGES

## **TOPOGRAPHY MAP**



A Real Estate Expert You Can Trust!

#### **CLIF CANNON**

MANAGING BROKER

O: 601.990.5070 C: 601.565.1070

Clif@TomSmithLand.com

TomSmithLandandHomes.com



Information is believed to be accurate but not guaranteed.

# DIRECTIONAL MAP



<u>Directions from I-55 in Brookhaven, MS</u>: Take exit 40 and travel east on Brookway Blud for .7 miles. Turn left onto Brookhaven St. and travel for .6 miles. Turn left onto MS-550 W and travel for .5 miles. The property will be on the right. <u>GOOGLE MAP LINK</u>