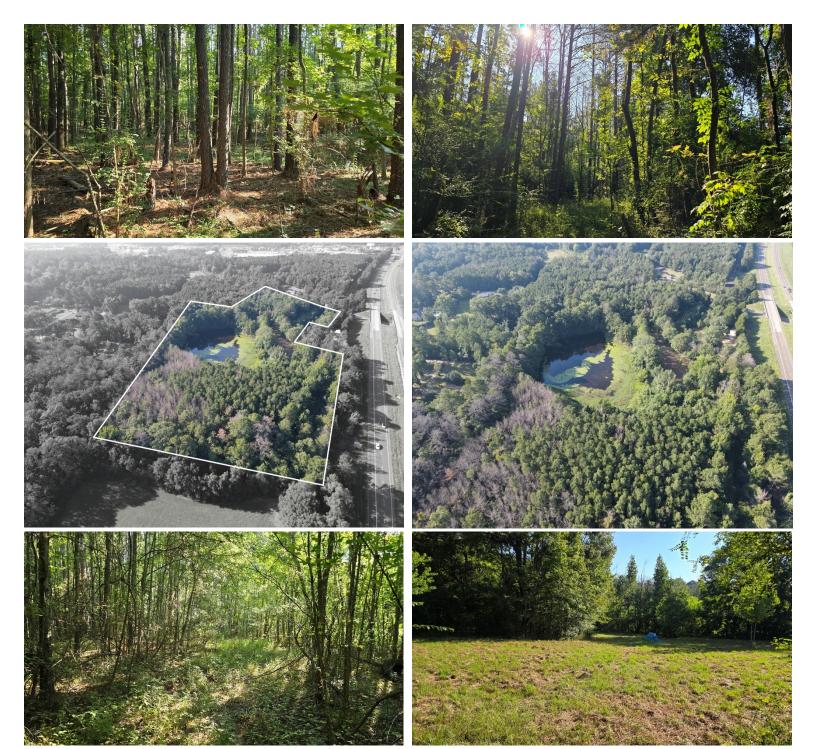

### 16± ACRES IN LINCOLN COUNTY, MS

This 16± acre property in Lincoln County, MS, offers an ideal mix of features for both a homesite and recreational use. Conveniently located near the amenities of Brookhaven, it features road frontage on Highway 550, ensuring easy access. The tract includes a 3-acre pond, perfect for fishing and providing a serene water feature, pastureland, and mature pine trees, adding both beauty and versatility to the land. Whether you're planning to build a home, engage in outdoor activities, or invest in a growing area of Brookhaven, this property offers many opportunities. Call Clif to schedule your showing today!

# **AERIAL MAP**

Click Here for the LandId Interactive Map Link

A Real Estate Expert You Can Trust!