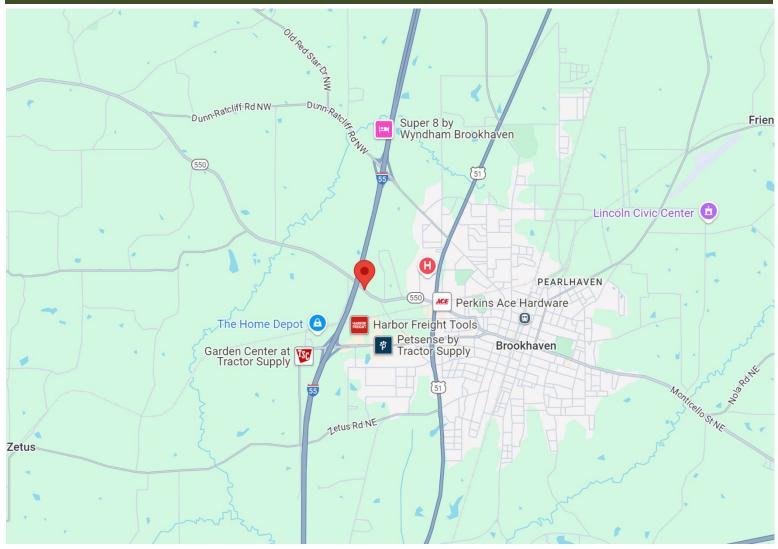

# DIRECTIONAL MAP

<u>Directions from I-55 in Brookhaven, MS</u>: Take exit 40 and travel east on Brookway Blud for .7 miles. Turn left onto Brookhaven St. and travel for .6 miles. Turn left onto MS-550 W and travel for .5 miles. The property will be on the right. <u>GOOGLE MAP LINK</u>

<u>Directions from I-55 in Brookhaven, MS</u>: Take exit 40 and travel east on Brookway Blvd for .7 miles. Turn left onto Brookhaven St. and travel for .6 miles. Turn left onto MS-550 W and travel for .5 miles. The property will be on the right. <u>GOOGLE MAP LINK</u>