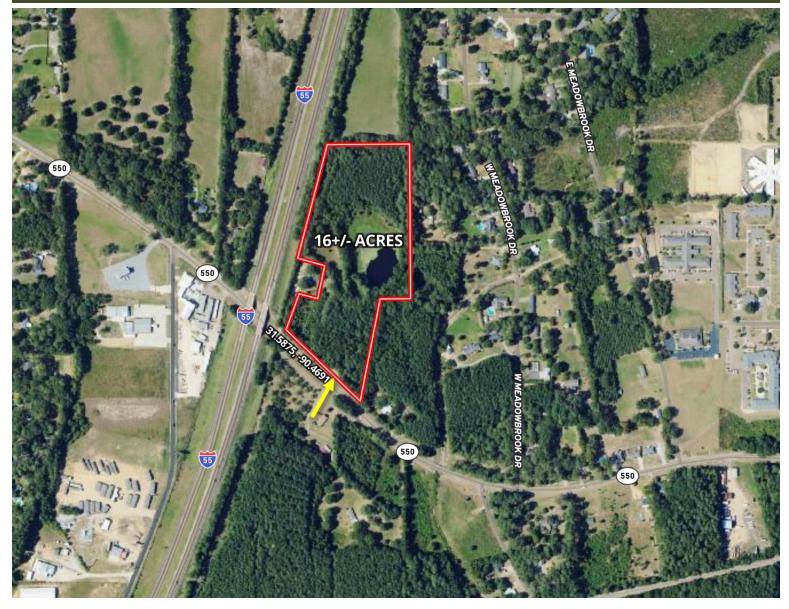

# **AERIAL MAP**

Click Here for the LandId Interactive Map Link

A Real Estate Expert You Can Trust!

# DIRECTIONAL MAP

<u>Directions from I-55 in Brookhaven, MS</u>: Take exit 40 and travel east on Brookway Blud for .7 miles. Turn left onto Brookhaven St. and travel for .6 miles. Turn left onto MS-550 W and travel for .5 miles. The property will be on the right. <u>GOOGLE MAP LINK</u>