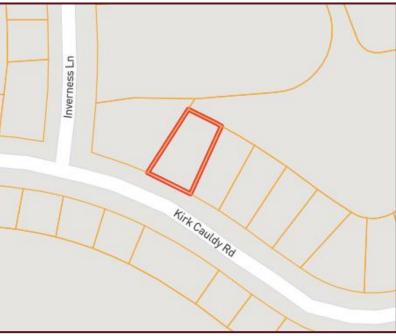

# MAPS | Click Here For an Interactive Map

Address: 389 Kirk Cauldy
Drive, Starkville, MS 39759
Directions from Hwy 82 East of
Starkville, MS:
Take the MS-182 exit toward
Clayton Village. Turn left onto
Mayhew Rd., and then take an
immediate left onto St.
Andrews Lane. Travel 1 mile,
then turn right onto Links
Lane. After half a mile, the
duplex will be on your left.
Click for Google Maps