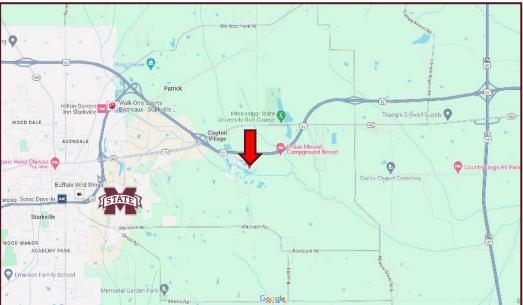

# MAPS | Click Here For an Interactive Map

Address: 389 Kirk Cauldy
Drive, Starkville, MS 39759
Directions from Hwy 82 East of
Starkville, MS:
Take the MS-182 exit toward
Clayton Village. Turn left onto
Mayhew Rd., and then take an
immediate left onto St.
Andrews Lane. Travel 1 mile,
then turn right onto Links
Lane. After half a mile, the
duplex will be on your left.
Click for Google Maps