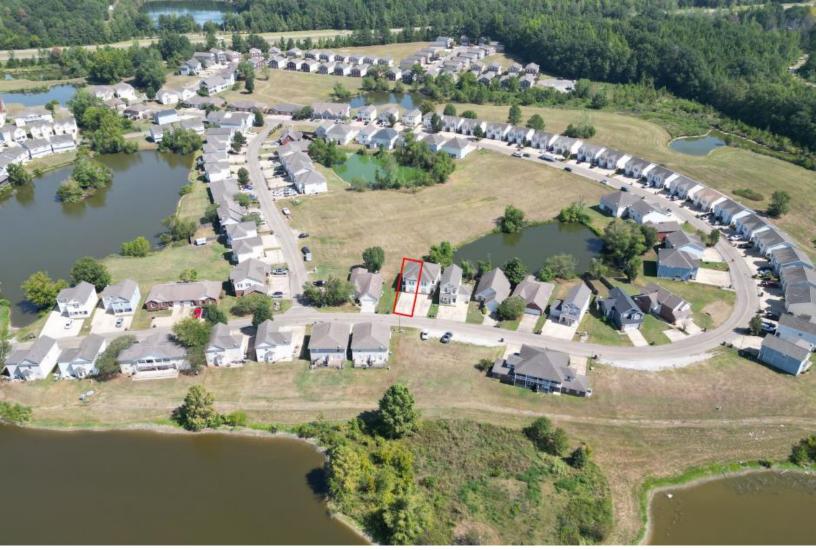

# MAPS | Click Here For an Interactive Map

Address: 389 Kirk Cauldy
Drive, Starkville, MS 39759
Directions from Hwy 82 East of
Starkville, MS:
Take the MS-182 exit toward
Clayton Village. Turn left onto
Mayhew Rd., and then take an
immediate left onto St.
Andrews Lane. Travel 1 mile,
then turn right onto Links
Lane. After half a mile, the
duplex will be on your left.
Click for Google Maps