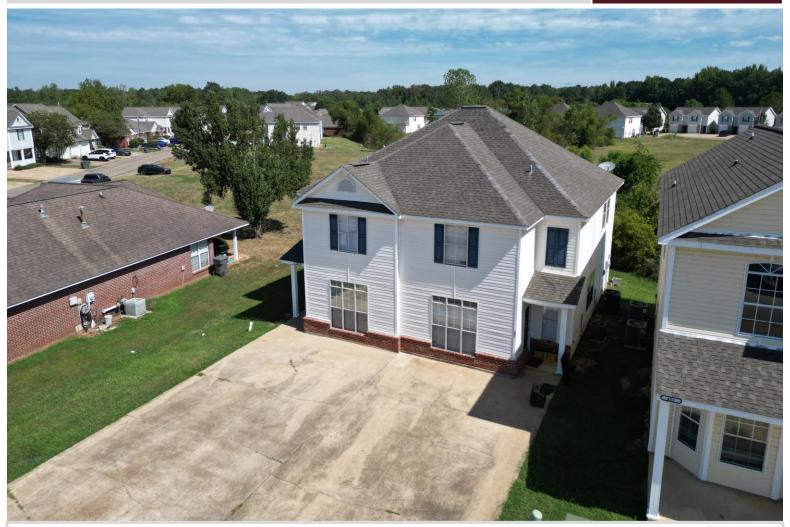

# Income Producing Short-Term Rental 389 Kirk Cauldy Drive, Starkville, MS

\$199,800

If you're searching for a townhome in Starkville, whether for personal use or to enhance your investment portfolio, this is an opportunity you do not want to miss. Located just 3.9 miles from The Mississippi State University Football Stadium, this fully furnished, income-producing, short-term rental features a spacious open-concept living area, stainless steel appliances, and new furniture. With ample parking in the gated community, this three-bedroom, three-and-a-half-bathroom townhome offers excellent amenities for you and your guests. For more details about this opportunity, contact Tracey or Leland today!

#### TomSmithLandandHomes.com

- 3 Bedrooms & 3 Bathrooms Upstairs
- Half Bathroom Downstairs
- Open-Concept Kitchen & Living Area
- Large Kitchen Bar
- Walk-In Pantry
- Laundry Room Downstairs
- Updated Lighting Fixtures
- Tile Downstairs & LVL Upstairs
- Turn-Key Property