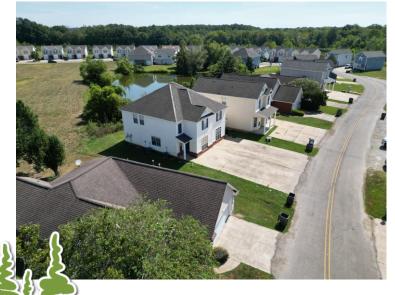

# Income Producing Short-Term Rental 389 Kirk Cauldy Drive, Starkville, MS

\$199,800

If you're searching for a townhome in Starkville, whether for personal use or to enhance your investment portfolio, this is an opportunity you do not want to miss. Located just 3.9 miles from The Mississippi State University Football Stadium, this fully furnished, income-producing, short-term rental features a spacious open-concept living area, stainless steel appliances, and new furniture. With ample parking in the gated community, this three-bedroom, three-and-a-half-bathroom townhome offers excellent amenities for you and your guests. For more details about this opportunity, contact Tracey or Leland today!

#### TomSmithLandandHomes.com

- 3 Bedrooms & 3 Bathrooms Upstairs
- Half Bathroom Downstairs
- Open-Concept Kitchen & Living Area
- Large Kitchen Bar
- Walk-In Pantry
- Laundry Room Downstairs
- Updated Lighting Fixtures
- Tile Downstairs & LVL Upstairs
- Turn-Key Property