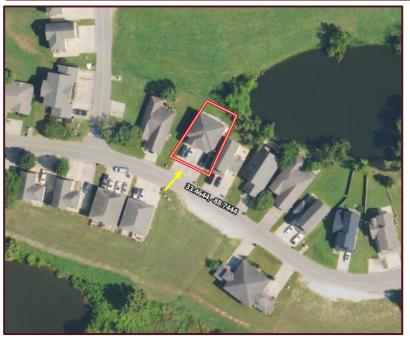

# MAPS | Click Here For an Interactive Map

Address: 389 Kirk Cauldy
Drive, Starkville, MS 39759
Directions from Hwy 82 East of
Starkville, MS:
Take the MS-182 exit toward
Clayton Village. Turn left onto
Mayhew Rd., and then take an
immediate left onto St.
Andrews Lane. Travel 1 mile,
then turn right onto Links
Lane. After half a mile, the
duplex will be on your left.
Click for Google Maps