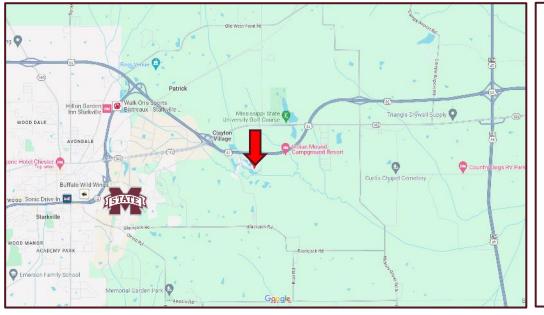

# Income Producing Short-Term Rental 389 Kirk Cauldy Drive, Starkville, MS

If you're searching for a townhome in Starkville, whether for personal use or to enhance your investment portfolio, this is an opportunity you do not want to miss. Located just 3.9 miles from The Mississippi State University Football Stadium, this fully furnished, incomeproducing, short-term rental features a spacious open-concept living area, stainless steel appliances, and new furniture. With ample parking in the gated community, this threebedroom, three-and-a-half-bathroom townhome offers excellent amenities for you and your guests. For more details about this opportunity, contact Tracey or Leland today! \*Agent Owned VRBO Link

# MAPS Click Here For an Interactive Map

Address: 389 Kirk Cauldy Drive, Starkville, MS 39759 <u>Directions from Hwy 82 East of</u> <u>Starkville, MS:</u> Take the MS-182 exit toward Clayton Village. Turn left onto Mayhew Rd., and then take an immediate left onto St. Andrews Lane. Travel 1 mile, then turn right onto Links Lane. After half a mile, the duplex will be on your left. <u>Click for Google Maps</u>