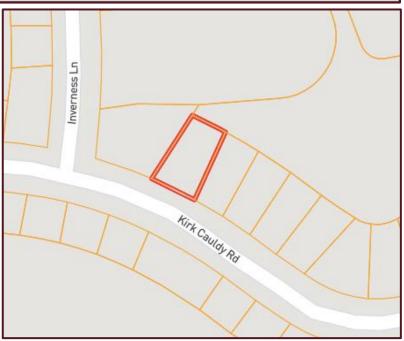

# Income Producing Short-Term Rental 389 Kirk Cauldy Drive, Starkville, MS

If you're searching for a townhome in Starkville, whether for personal use or to enhance your investment portfolio, this is an opportunity you do not want to miss. Located just 3.9 miles from The Mississippi State University Football Stadium, this fully furnished, incomeproducing, short-term rental features a spacious open-concept living area, stainless steel appliances, and new furniture. With ample parking in the gated community, this threebedroom, three-and-a-half-bathroom townhome offers excellent amenities for you and your guests. For more details about this opportunity, contact Tracey or Leland today! \*Agent Owned VRBO Link

# MAPS Click Here For an Interactive Map

Address: 389 Kirk Cauldy Drive, Starkville, MS 39759 <u>Directions from Hwy 82 East of</u> <u>Starkville, MS:</u> Take the MS-182 exit toward Clayton Village. Turn left onto Mayhew Rd., and then take an immediate left onto St. Andrews Lane. Travel 1 mile, then turn right onto Links Lane. After half a mile, the duplex will be on your left. <u>Click for Google Maps</u>