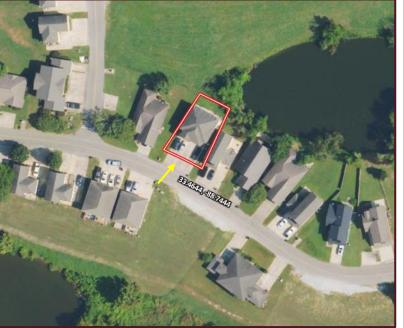

# Income Producing Short-Term Rental 389 Kirk Cauldy Drive, Starkville, MS

If you're searching for a townhome in Starkville, whether for personal use or to enhance your investment portfolio, this is an opportunity you do not want to miss. Located just 3.9 miles from The Mississippi State University Football Stadium, this fully furnished, incomeproducing, short-term rental features a spacious open-concept living area, stainless steel appliances, and new furniture. With ample parking in the gated community, this threebedroom, three-and-a-half-bathroom townhome offers excellent amenities for you and your guests. For more details about this opportunity, contact Tracey or Leland today! \*Agent Owned VRBO Link

# MAPS Click Here For an Interactive Map

Address: 389 Kirk Cauldy Drive, Starkville, MS 39759 <u>Directions from Hwy 82 East of</u> <u>Starkville, MS:</u> Take the MS-182 exit toward Clayton Village. Turn left onto Mayhew Rd., and then take an immediate left onto St. Andrews Lane. Travel 1 mile, then turn right onto Links Lane. After half a mile, the duplex will be on your left. <u>Click for Google Maps</u>