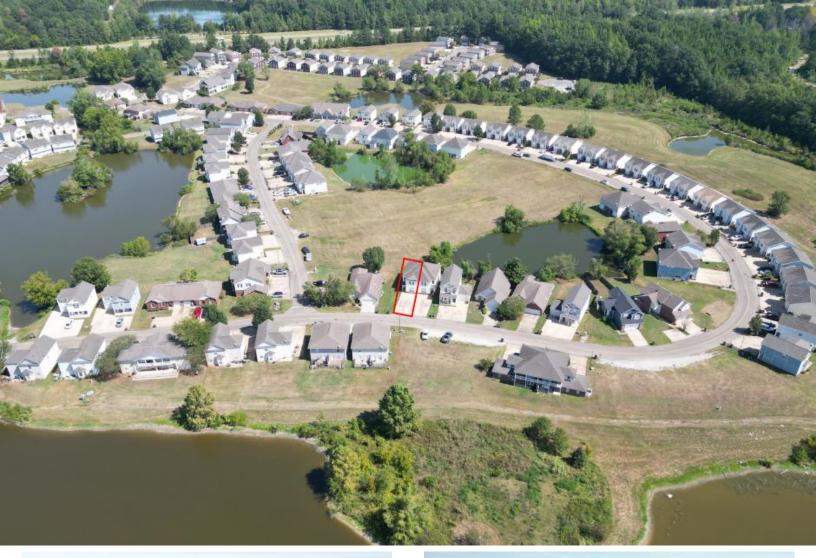

# MAPS Click Here For an Interactive Map

Address: 389 Kirk Cauldy Drive, Starkville, MS 39759 <u>Directions from Hwy 82 East of</u> <u>Starkville, MS:</u> Take the MS-182 exit toward Clayton Village. Turn left onto Mayhew Rd., and then take an immediate left onto St. Andrews Lane. Travel 1 mile, then turn right onto Links Lane. After half a mile, the duplex will be on your left. <u>Click for Google Maps</u>