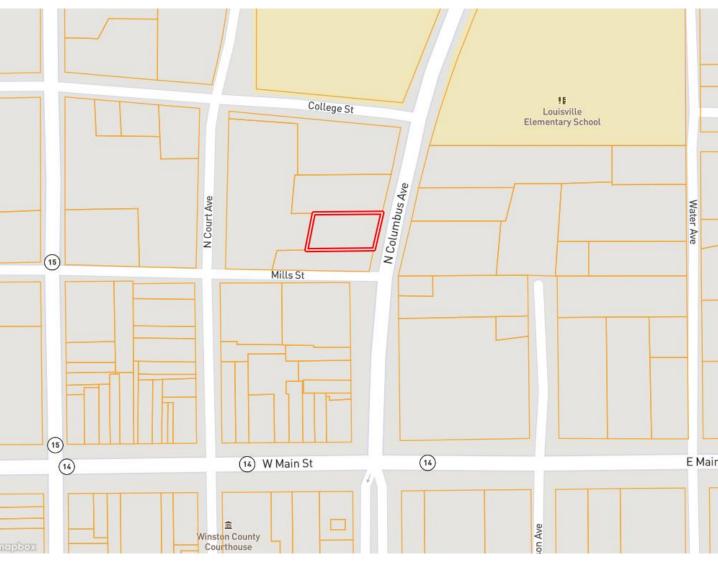

ntage. It is just off Main Street and features several offices, a welcome desk, several bathrooms, and a break room. There is also a private parking lot located behind the building. This building is approximately 4,500 square feet and is ready for its new owners. To schedule a private showing, call or text Walker Tranum today!



TomSmithLandandHomes.com

2011-2024









BEST

A Real Estate Expert You Can Trust
TomSmithLandandHomes.com 2011-2024

Information is believed to be accurate but not guaranteed.











#### WALKER **TRANUM**

REALTOR®

Office: 662.268.6333 Cell: 662.769.1442

Walker@TomSmithHomes.com



A Real Estate Expert You Can Trust
TomSmithLandandHomes.com

BEST

### **Aerial Map**







A Real Estate Expert You Can Trust

TomSmithLandandHomes.com

## Ownership Map





#### **Directional Map**



<u>Directions from the Intersection of Hwy 14 and S Church Ave in Louisville, MS:</u> Travel North on S Church Avenue for .01 miles. Turn right onto Mill Street. After 0.1 miles, the property will be on the left. <u>GOOGLE MAP LINK</u>