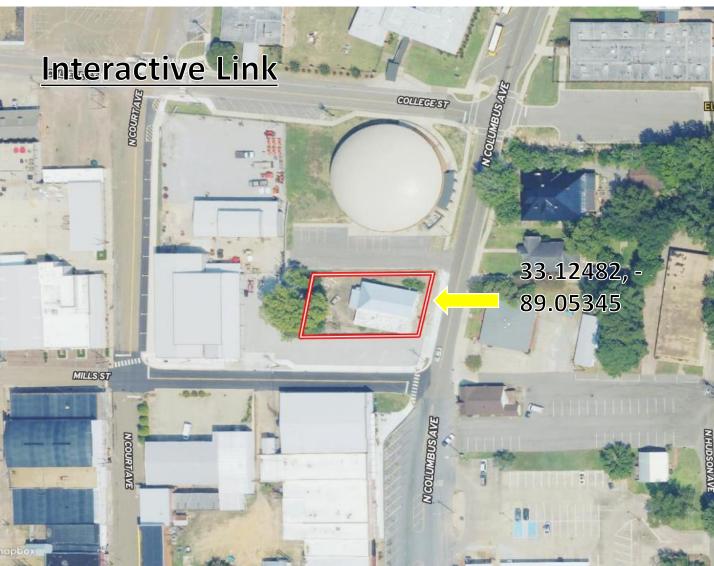

# **Commercial Property Winston County, MS**

This Winston County commercial building is located off North Columbus Avenue in Louisville, MS, on a .24± acre lot with approximately 75 feet of road frontage. It is just off Main Street and features several offices, a welcome desk, several bathrooms, and a break room. There is also a private parking lot located behind the building. This building is approximately 4,500 square feet and is ready for its new owners. To schedule a private showing, call or text Walker Tranum today!

### **Aerial Map**

A Real Estate Expert You Can Trust

TomSmithLandandHomes.com