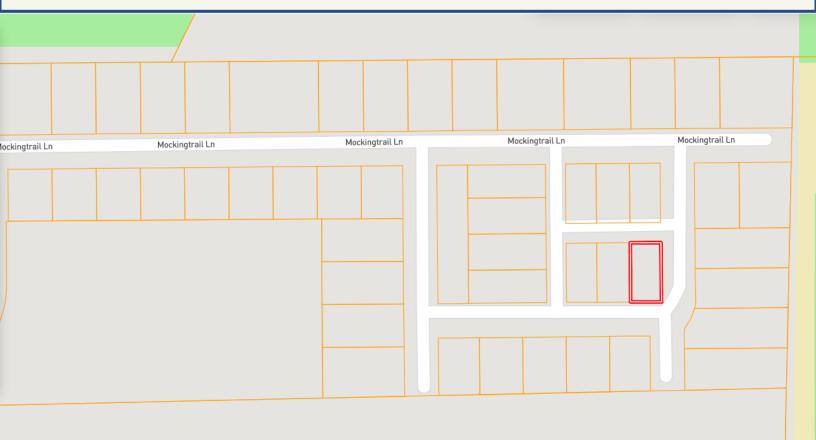

## Lot 30 Mockingtrail Lane Cleveland MS, 38732 | \$44,000

Take advantage of this incredible opportunity to own this lot off the golf course! Introducing Lot 30 Mockingtrail Ln Cleveland, MS. This lot offers a fantastic opportunity for those seeking a scenic location to build their dream home. Residents can use a designated golf cart bridge to easily access hole four on the golf course. With a membership at The Cleveland Country Club, you can access exclusive amenities such as a pool, restaurant, bar, secure storage for golf carts, and a golf shop. Take advantage of the chance. Contact Anthony today to make this property yours!

## ANTHONY STEEN

O: 662.441.2500 C: 662.645.5151 Anthony@TomSmithLand.com

TomSmithLandandHomes.com

Information is believed to be accurate but not guaranteed.

Address: Lot 30 Mockingtrail Lane Cleveland MS, 38732 <u>Directions from US-278 & MS-8 in Cleveland, MS 38732</u>: Travel west on MS-8 W for 1.7 miles. Turn right onto Ronaldman Rd and travel 0.3 miles. Turn right onto Mockingtrail Ln. and travel 210 feet. Take a slight left to stay on Mockingtrail Ln. Turn left and travel 203 feet. The lot will be on the right. <u>Google</u> <u>Map Link</u>