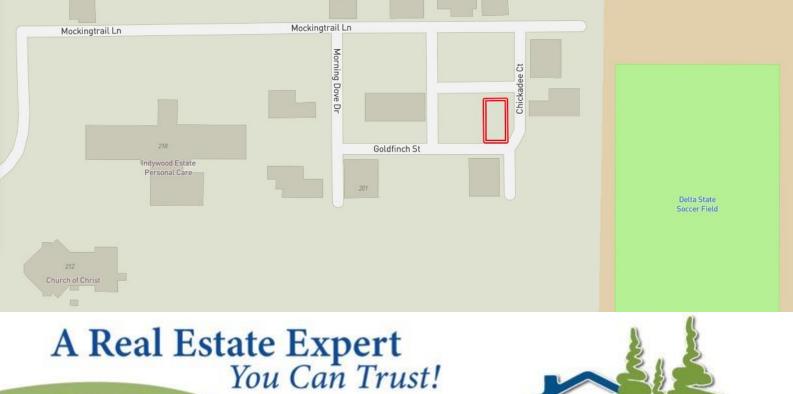

## ANTHONY STEEN

O: 662.441.2500 C: 662.645.5151 Anthony@TomSmithLand.com

TomSmithLandandHomes.com

Information is believed to be accurate but not guaranteed.

Address: Lot 30 Mockingtrail Lane Cleveland MS, 38732 <u>Directions from US-278 & MS-8 in Cleveland, MS 38732</u>: Travel west on MS-8 W for 1.7 miles. Turn right onto Ronaldman Rd and travel 0.3 miles. Turn right onto Mockingtrail Ln. and travel 210 feet. Take a slight left to stay on Mockingtrail Ln. Turn left and travel 203 feet. The lot will be on the right. <u>Google</u> <u>Map Link</u>