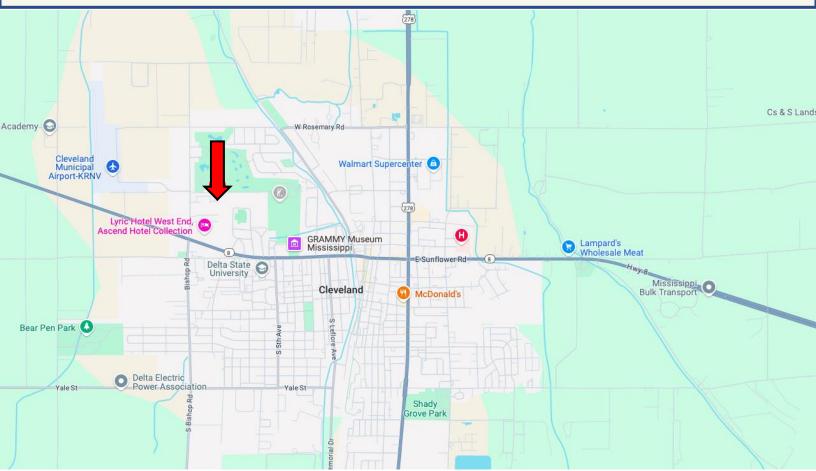

## ANTHONY STEEN

O: 662.441.2500 C: 662.645.5151 Anthony@TomSmithLand.com

TomSmithLandandHomes.com

Information is believed to be accurate but not guaranteed.

Address: Lot 30 Mockingtrail Lane Cleveland MS, 38732 <u>Directions from US-278 & MS-8 in Cleveland, MS 38732</u>: Travel west on MS-8 W for 1.7 miles. Turn right onto Ronaldman Rd and travel 0.3 miles. Turn right onto Mockingtrail Ln. and travel 210 feet. Take a slight left to stay on Mockingtrail Ln. Turn left and travel 203 feet. The lot will be on the right. <u>Google</u> <u>Map Link</u>