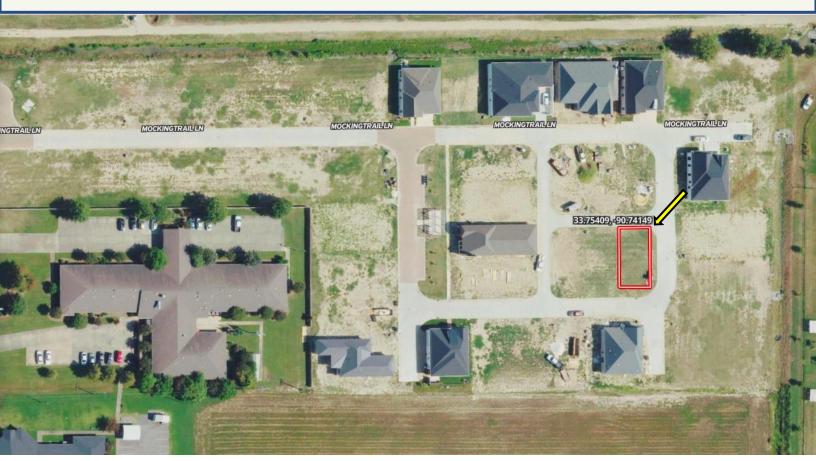

## ANTHONY STEEN

O: 662.441.2500 C: 662.645.5151 Anthony@TomSmithLand.com

TomSmithLandandHomes.com

Information is believed to be accurate but not guaranteed.

Address: Lot 30 Mockingtrail Lane Cleveland MS, 38732 <u>Directions from US-278 & MS-8 in Cleveland, MS 38732</u>: Travel west on MS-8 W for 1.7 miles. Turn right onto Ronaldman Rd and travel 0.3 miles. Turn right onto Mockingtrail Ln. and travel 210 feet. Take a slight left to stay on Mockingtrail Ln. Turn left and travel 203 feet. The lot will be on the right. <u>Google</u> <u>Map Link</u>