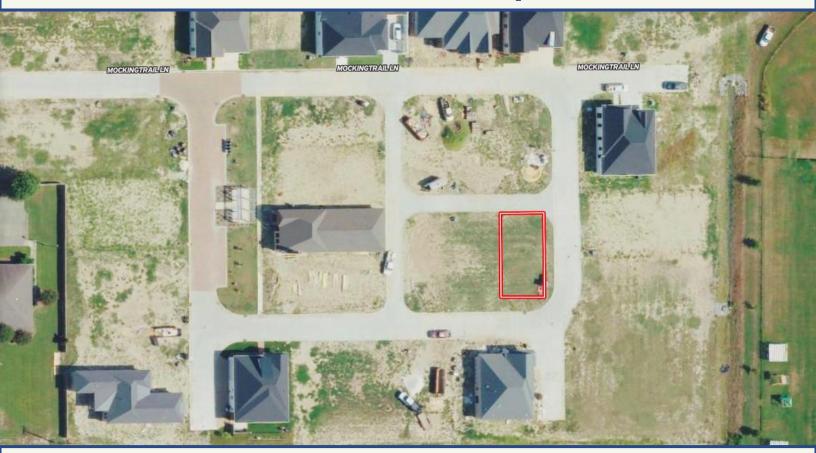

## Lot 30 Mockingtrail Lane Cleveland MS, 38732 | \$44,000

Take advantage of this incredible opportunity to own this lot off the golf course! Introducing Lot 30 Mockingtrail Ln Cleveland, MS. This lot offers a fantastic opportunity for those seeking a scenic location to build their dream home. Residents can use a designated golf cart bridge to easily access hole four on the golf course. With a membership at The Cleveland Country Club, you can access exclusive amenities such as a pool, restaurant, bar, secure storage for golf carts, and a golf shop. Take advantage of the chance. Contact Anthony today to make this property yours!

## ANTHONY STEEN

O: 662.441.2500 C: 662.645.5151 Anthony@TomSmithLand.com

TomSmithLandandHomes.com

Information is believed to be accurate but not guaranteed.

Address: Lot 30 Mockingtrail Lane Cleveland MS, 38732 <u>Directions from US-278 & MS-8 in Cleveland, MS 38732</u>: Travel west on MS-8 W for 1.7 miles. Turn right onto Ronaldman Rd and travel 0.3 miles. Turn right onto Mockingtrail Ln. and travel 210 feet. Take a slight left to stay on Mockingtrail Ln. Turn left and travel 203 feet. The lot will be on the right. <u>Google</u> <u>Map Link</u>