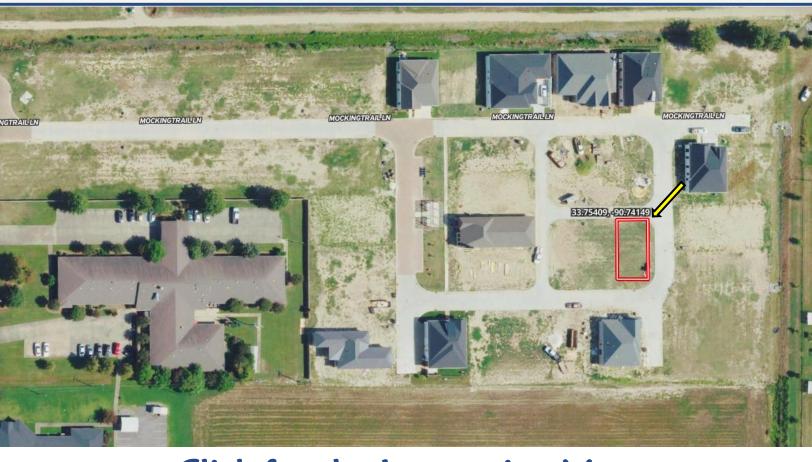

## DIRECTIONAL MAP

Address: Lot 30 Mockingtrail Lane Cleveland MS, 38732

Directions from US-278 & MS-8 in Cleveland, MS 38732: Travel west on MS-8 W for 1.7 miles. Turn right onto Ronaldman Rd and travel 0.3 miles.

Turn right onto Mockingtrail Ln. and travel 210 feet. Take a slight left to stay on Mockingtrail Ln. Turn left and travel 203 feet. The lot will be on the right. Google Map Link