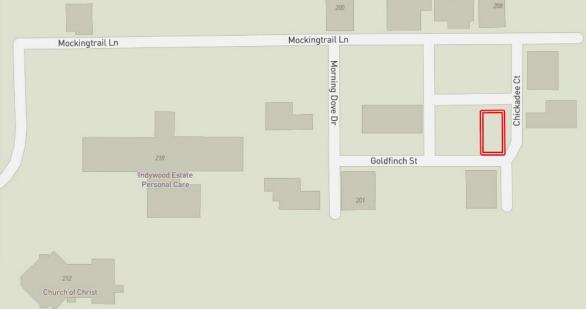

# Lot 30 Mockingtrail Lane Cleveland MS, 38732 | \$40,000



Take advantage of this incredible opportunity to own this lot off the golf course! Introducing Lot 30 Mockingtrail Ln Cleveland, MS. This lot offers a fantastic opportunity for those seeking a scenic location to build their dream home. Residents can use a designated golf cart bridge to easily access hole four on the golf course. With a membership at The Cleveland Country Club, you can access exclusive amenities such as a pool, restaurant, bar, secure storage for golf carts, and a golf shop. Take advantage of the chance.

Contact Anthony today to make this property yours!







Delta State Soccer Field

# A Real Estate Expert You Can Trust!

# ANTHONY STEEN

O: 601.898.2772 C: 662.645.5151 Anthony@TomSmithLand.com

TomSmithLandandHomes.com





### AERIALMAP



Click for the Interactive Map

A Real Estate Expert You Can Trust!

#### ANTHONY **STEEN**

DEALTOD

O: 601.898.2772 C: 662.645.5151 Anthony@TomSmithLand.com

TomSmithLandandHomes.com



### OWNERSHIP MAP



#### A Real Estate Expert You Can Trust!

#### ANTHONY STEEN

REALTOR<sup>®</sup>

O: 601.898.2772 C: 662.645.5151 Anthony@TomSmithLand.com

TomSmithLandandHomes.com



## DIRECTIONAL MAP



Address: Lot 30 Mockingtrail Lane Cleveland MS, 38732

Directions from US-278 & MS-8 in Cleveland, MS 38732: Travel west on MS-8 W for 1.7 miles. Turn right onto Ronaldman Rd and travel 0.3 miles.

Turn right ont