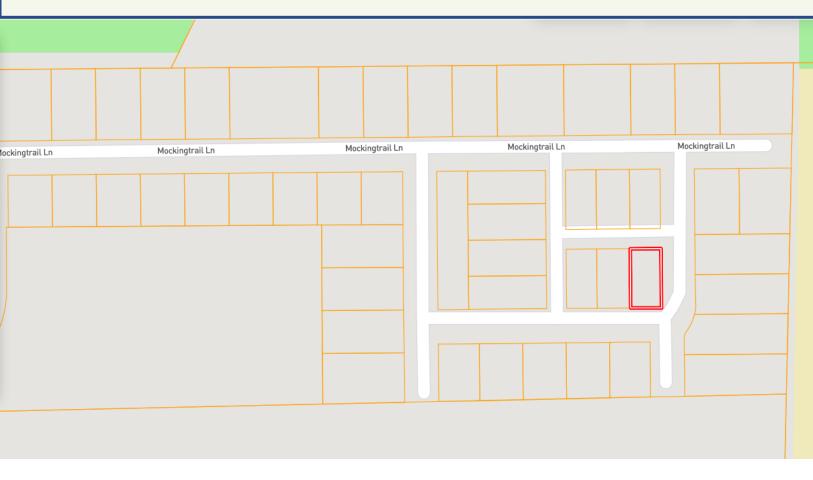

### OWNERSHIP MAP

# Lot 30 Mockingtrail Lane Cleveland MS, 38732 | \$40,000

Take advantage of this incredible opportunity to own this lot off the golf course! Introducing Lot 30 Mockingtrail Ln Cleveland, MS. This lot offers a fantastic opportunity for those seeking a scenic location to build their dream home. Residents can use a designated golf cart bridge to easily access hole four on the golf course. With a membership at The Cleveland Country Club, you can access exclusive amenities such as a pool, restaurant, bar, secure storage for golf carts, and a golf shop. Take advantage of the chance.