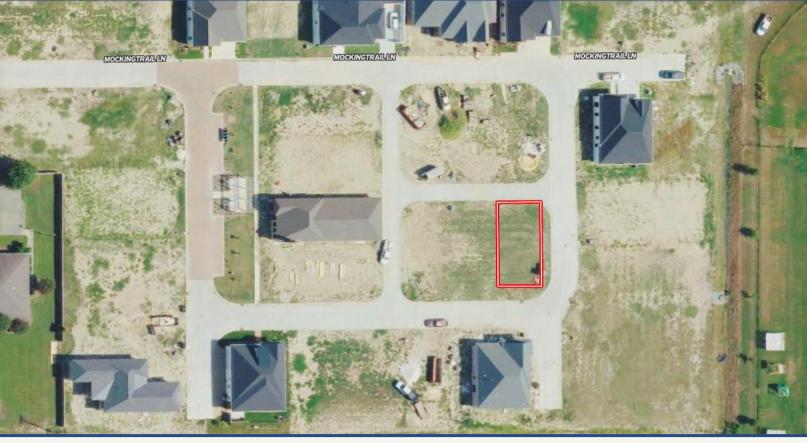

# Lot 30 Mockingtrail Lane Cleveland MS, 38732 | \$40,000

Take advantage of this incredible opportunity to own this lot off the golf course! Introducing Lot 30 Mockingtrail Ln Cleveland, MS. This lot offers a fantastic opportunity for those seeking a scenic location to build their dream home. Residents can use a designated golf cart bridge to easily access hole four on the golf course. With a membership at The Cleveland Country Club, you can access exclusive amenities such as a pool, restaurant, bar, secure storage for golf carts, and a golf shop. Take advantage of the chance.

Contact Anthony today to make this property yours!

Delta State Soccer Field