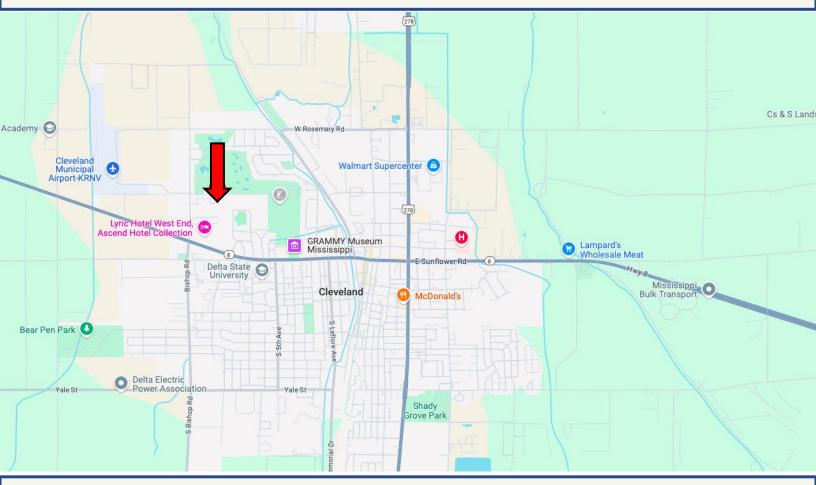

## DIRECTIONAL MAP

Address: Lot 30 Mockingtrail Lane Cleveland MS, 38732

Directions from US-278 & MS-8 in Cleveland, MS 38732: Travel west on MS-8 W for 1.7 miles. Turn right onto Ronaldman Rd and travel 0.3 miles.

Turn right onto Mockingtrail Ln. and travel 210 feet. Take a slight left to stay on Mockingtrail Ln. Turn left and travel 203 feet. The lot will be on the right. Google Map Link