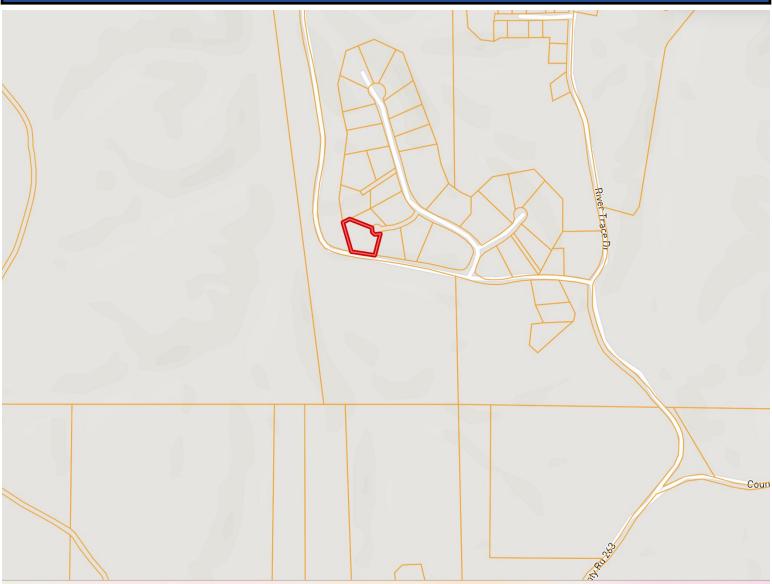

## Serene Wooded Lot At River Trace in the Union Harbor Resort Tishomingo County, MS



Discover Lot 31 in The Woodlands at River Trace, located within the Union Harbor Resort in Tishomingo County, MS. This serene, 0.80± acre wooded residential lot is ideally situated at the end of a cul-de-sac in a gated community, offering both privacy and access to utilities. Enjoy the beauty of nature and the convenience of nearby Pickwick Lake. It's the ideal spot to build your dream home or weekend retreat. Call Tom today for more details!





2011-2024

#### A Real Estate Expert You Can Trust TomSmithLandandHomes.com





### **CLICK HERE FOR INTERACTIVE LINK**





O: 662.268.6333 C: 662.317.0467 TWiseman@TomSmithLand.com

TomSmithLandandHomes.com



## **OWNERSHIP MAP**



## A Real Estate Expert You Can Trust!

### TOM WISEMAN ASSOCIATE BROKER

O: 662.268.6333 C: 662.317.0467 TWiseman@TomSmithLand.com

TomSmithLandandHomes.com



# **DIRECTIONAL MAP**



<u>Directions from the intersection of Hwy 72 and Hwy 25 in Iuka, MS</u>: Travel north on Hwy 25/Veterans Memorial Drive for 0.7 miles. Turn right onto Battleground Dr. and travel 1 mile. Turn right onto W Quitman St. and travel 0.9 miles. Turn left onto Spring St. and travel 0.1 mile. Turn right onto E Eastport St. and travel 1.5 miles. Continue onto CR 956 and travel 4.4 miles. Turn left onto CR 56 and travel 0.5 miles. Turn right onto CR 263 and travel 0.5 miles. Continue straight onto River Trace Dr for 0.3 miles. Turn left onto Marina Trace Dr. After 0.3 miles, the property will be on the right. <u>G