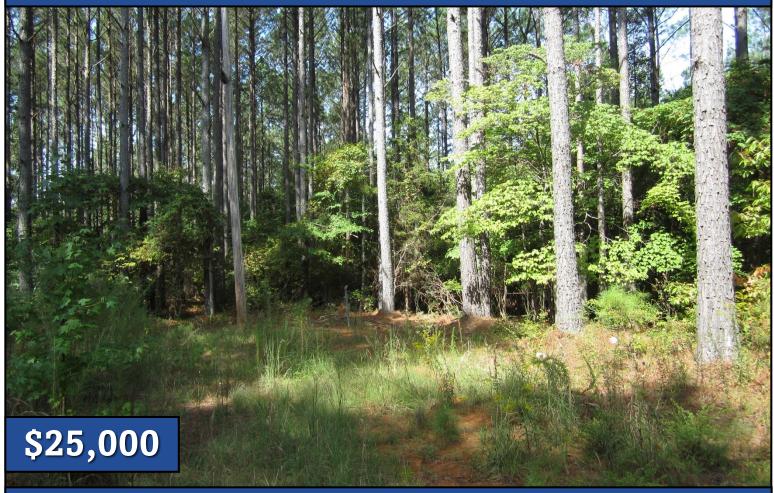

## Serene Wooded Lot At River Trace in the Union Harbor Resort Tishomingo County, MS

Discover Lot 31 in The Woodlands at River Trace, located within the Union Harbor Resort in Tishomingo County, MS. This serene, 0.80± acre wooded residential lot is ideally situated at the end of a cul-de-sac in a gated community, offering both privacy and access to utilities. Enjoy the beauty of nature and the convenience of nearby Pickwick Lake. It's the ideal spot to build your dream home or weekend retreat. Call Tom today for more details!