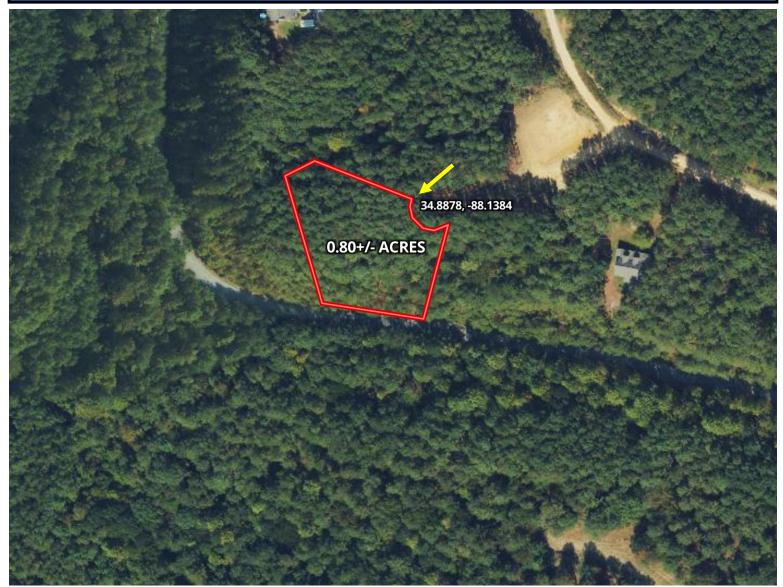

## Serene Wooded Lot At River Trace in the Union Harbor Resort Tishomingo County, MS

Discover Lot 31 in The Woodlands at River Trace, located within the Union Harbor Resort in Tishomingo County, MS. This serene, 0.80± acre wooded residential lot is ideally situated at the end of a cul-de-sac in a gated community, offering both privacy and access to utilities. Enjoy the beauty of nature and the convenience of nearby Pickwick Lake. It's the ideal spot to build your dream home or weekend retreat. Call Tom today for more details!