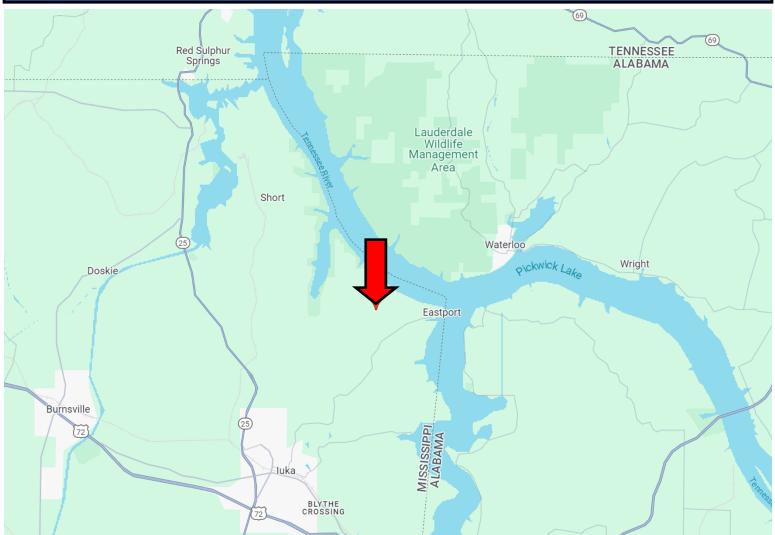

# **DIRECTIONAL MAP**

<u>Directions from the intersection of Hwy 72 and Hwy 25 in Iuka, MS</u>: Travel north on Hwy 25/Veterans Memorial Drive for 0.7 miles. Turn right onto Battleground Dr. and travel 1 mile. Turn right onto W Quitman St. and travel 0.9 miles. Turn left onto Spring St. and travel 0.1 mile. Turn right onto E Eastport St. and travel 1.5 miles. Continue onto CR 956 and travel 4.4 miles. Turn left onto CR 56 and travel 0.5 miles. Turn right onto CR 263 and travel 0.5 miles. Continue straight onto River Trace Dr for 0.3 miles. Turn left onto Marina Trace Dr. After 0.3 miles, the property will be on the right. <u>GOOGLE MAP LINK</u>