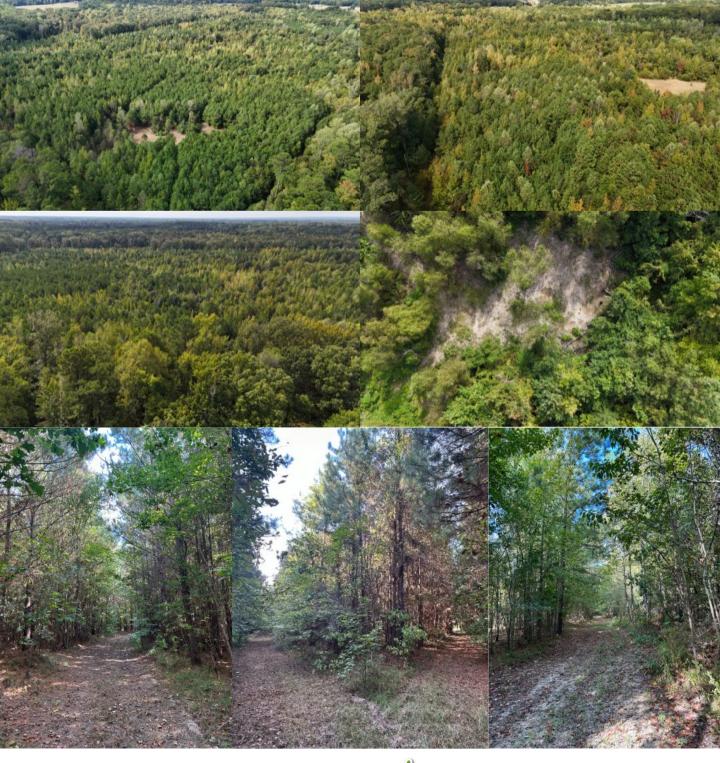

# \$187,000

Have you been looking for a property that is ready to be hunted this season? Then look no further than this 68+/- ac in Monroe County, MS just 6.6 miles outside of Amory, MS. This property has it all from deer and ducks to turkey and small game. You will find a great road system in place on the property giving easy access to either of the two established food plots or duck hole with deer being sighted on initial property viewing. You will find hardwood mix and pines featured on the property. There also is a home or cabin site at the front of the property allowing for the perfect weekend hunting camp with utilities readily available. Don't hesitate to call Brady or Walker to schedule a showing today!