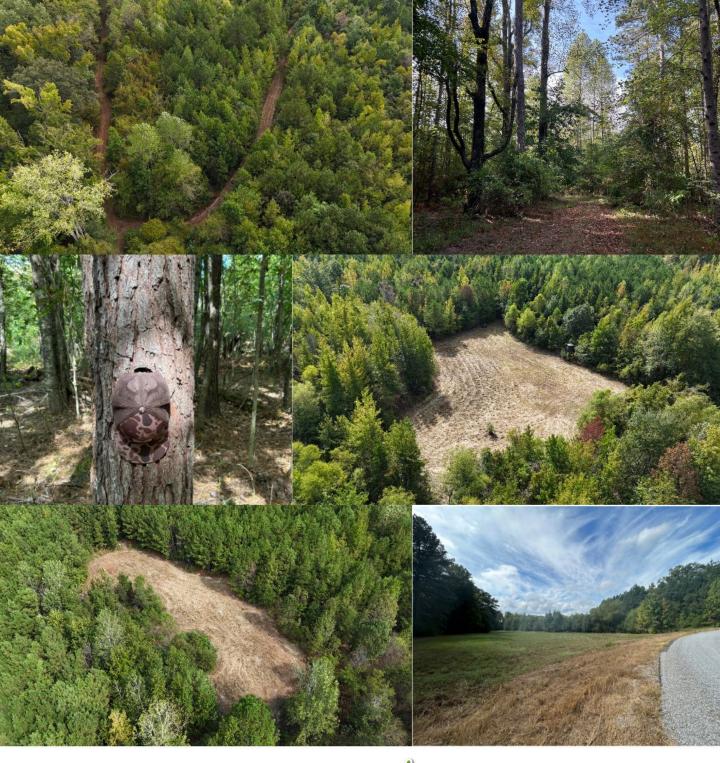

# \$187,000

Have you been looking for a property that is ready to be hunted this season? Then look no further than this 68+/- ac in Monroe County, MS just 6.6 miles outside of Amory, MS. This property has it all from deer and ducks to turkey and small game. You will find a great road system in place on the property giving easy access to either of the two established food plots or duck hole with deer being sighted on initial property viewing. You will find hardwood mix and pines featured on the property. There also is a home or cabin site at the front of the property allowing for the perfect weekend hunting camp with utilities readily available. Don't hesitate to call Brady or Walker to schedule a showing today!