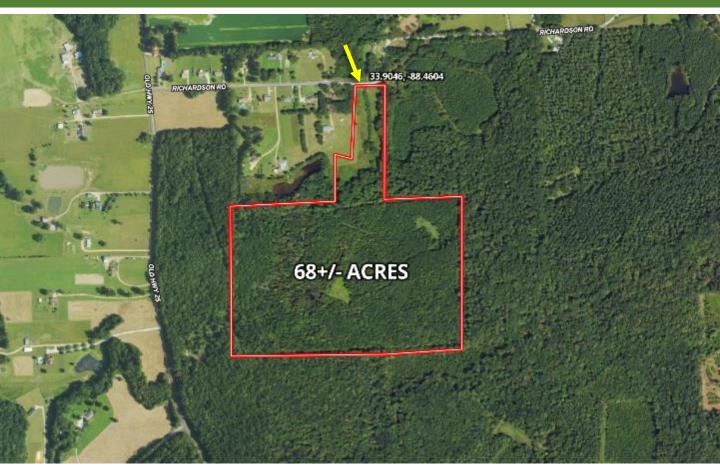

2.418.8791

601.898.2772 | C: 662.418.8791 Brady@TomSmithLand.com

### TomSmithLandandHomes.com

information is believed to be accurate out not guaranteed.





WALKER TRANUM REALTOR<sup>®</sup> O: 662.268.6333 | C: 662.769.1442 Walker@TomSmithHomes.com



BRADY RICHARDSON REALTOR\*

O: 601.898.2772 | C: 662.418.8791 Brady@TomSmithLand.com

> 3011 3024 BEST

### TomSmithLandandHomes.com

formation is believed to be accurate out not guaranteed.

### Internal Roads, Deer Stand Locations & Duck Hole



O .... TRUCK IN MA Hold Clim - and the s



WALKER TRANUM **REALTOR**<sup>®</sup> O: 662.268.6333 | C: 662.769.1442 Walker@TomSmithHomes.com



BRADY RICHARDSON REALTOR®

O: 601.898.2772 | C: 662.418.8791 Brady@TomSmithLand.com

3011 3024 BEST

#### TomSmithLandandHomes.com

## **AERIAL MAP**



### land id. CLICK HERE FOR AN INTERACTIVE MAP LINK





BRADY RICHARDSON REALTOR\* O: 601.898.2772 | C: 662.418.8791 Brady@TomSmithLand.com

#### TomSmithLandandHomes.com

formation is believed to be accurate out not guaranteed.



## **OWNERSHIP MAP**



## **TOPO MAP**



TomSmithLandandHomes.com

formation is believed to be accurate out not guaranteed.

9011 3024 BEST

# DIRECTIONAL MAP



<u>Directions from the intersection of Hwy 278 and Hwy 25 South in Amory, MS</u>: Travel south on Hwy 25 for 4 miles. Turn left onto Greenbriar Rd. and travel 0.5 miles. Turn left onto Old Hwy 25 S and travel 0.6 miles. Turn left onto Richardson Road. After 0.4 miles, the property will be on your right. <u>Google Map Link</u>



TomSmithLandandHomes.com