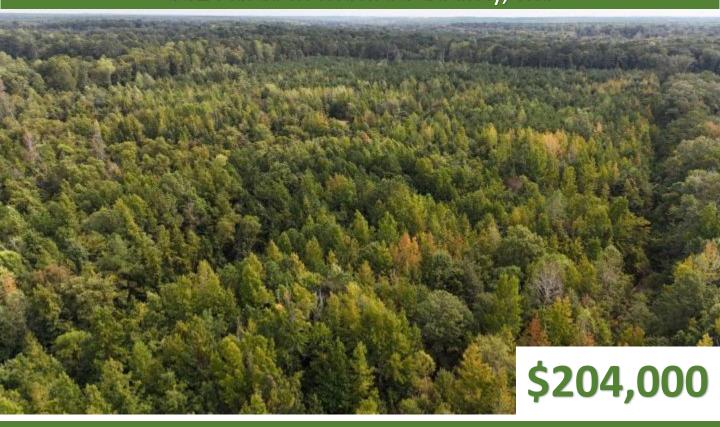

## **TURNKEY HUNTING PROPERTY** 68± Acres in Monroe County, MS

Are you looking for a property that's ready to hunt this season? This 68± acre tract in Monroe County, MS, just 6.6 miles from Amory, might be perfect for you. With abundant deer, ducks, turkey, and small game, this land has it all. A well-established road system offers easy access to two food plots and a duck hole, with deer sightings noted during the initial viewing. The property features a mix of hardwoods and pines and a potential home or cabin site at the front, making it an ideal weekend hunting camp. Utilities are readily available. Contact Brady or Walker to schedule a showing today!