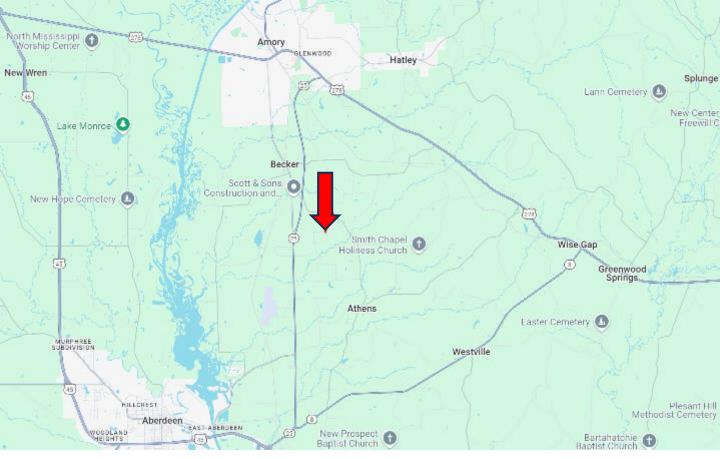

# DIRECTIONAL MAP

<u>Directions from the intersection of Hwy 278 and Hwy 25 South in Amory, MS</u>: Travel south on Hwy 25 for 4 miles. Turn left onto Greenbriar Rd. and travel 0.5 miles. Turn left onto Old Hwy 25 S and travel 0.6 miles. Turn left onto Richardson Road. After 0.4 miles, the property will be on your right. <u>Google Map Link</u>