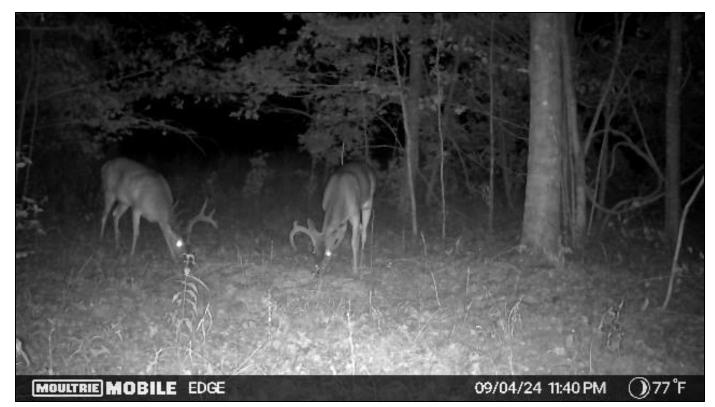

Explore this diverse 156± acre hunting property featuring mature timber, young growth, open fields, and an extensive network of interior woods roads. Located in southwest Winston County, MS, the land features frontage on two gravel roads. Numerous wildlife food plots and shooting lanes are already established, and the property has a strong history of producing quality bucks. Utilities are available along the roadsides, and additional acreage and a home are also available for purchase. For more information, contact Michael.