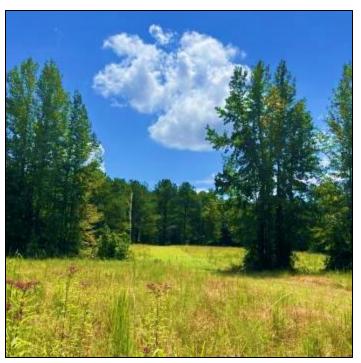

# RECREATIONAL TIMBERLAND TRACT 156± ACRES WINSTON COUNTY, MISSISSIPPI

- 69± Acres Advanced Aged Timber
- •8 ± Acres Open Fields
- •13± Acres young planted pine
- •25 ± Acres of Natural Pine 20 Years Old
- •38 ± Acres of 7-Year-Old Natural Regeneration
- Pond
- •Gas Pipeline Through Property

Explore this diverse 156± acre hunting property featuring mature timber, young growth, open fields, and an extensive network of interior woods roads. Located in southwest Winston County, MS, the land features frontage on two gravel roads. Numerous wildlife food plots and shooting lanes are already established, and the property has a strong history of producing quality bucks. Utilities are available along the roadsides, and additional acreage and a home are also available for purchase. For more information, contact Michael.