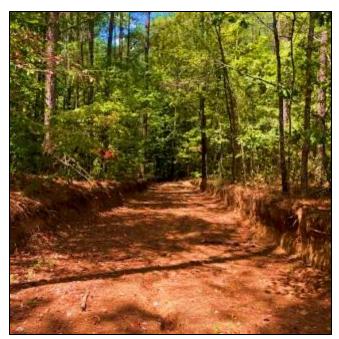

Explore this diverse 156± acre hunting property featuring mature timber, young growth, open fields, and an extensive network of interior woods roads. Located in southwest Winston County, MS, the land features frontage on two gravel roads. Numerous wildlife food plots and shooting lanes are already established, and the property has a strong history of producing quality bucks. Utilities are available along the roadsides, and additional acreage and a home are also available for purchase. For more information, contact Michael.