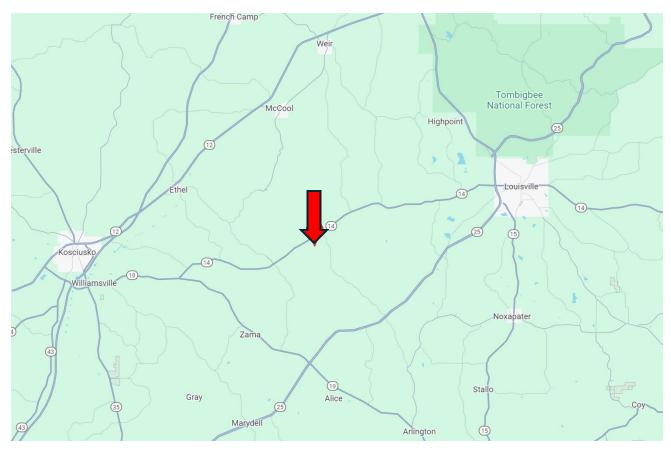

#### DIRECTIONAL MAP

<u>Directions from the Intersection of Highway 15 and Highway 14 in Louisville, MS:</u>
Travel Hwy 14 West towards Kosciusko for 14 miles. Turn left onto Edgar Steed Road.
After 0.6 miles, the property will be on both sides of the road. (marked with signs)