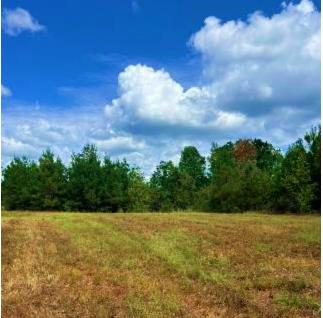

# RECREATIONAL TIMBERLAND TRACT 156± ACRES WINSTON COUNTY, MISSISSIPPI

- 69± Acres Advanced Aged Timber
- •8 ± Acres Open Fields
- •13± Acres young planted pine
- •25 ± Acres of Natural Pine 20 Years Old
- •38 ± Acres of 7-Year-Old Natural Regeneration
- Pond
- •Gas Pipeline Through Property

Explore this diverse 156± acre hunting property featuring mature timber, young growth, open fields, and an extensive network of interior woods roads. Located in southwest Winston County, MS, the land features frontage on two gravel roads. Numerous wildlife food plots and shooting lanes are already established, and the property has a strong history of producing quality bucks. Utilities are available along the roadsides, and additional acreage and a home are also available for purchase. For more information, contact Michael.