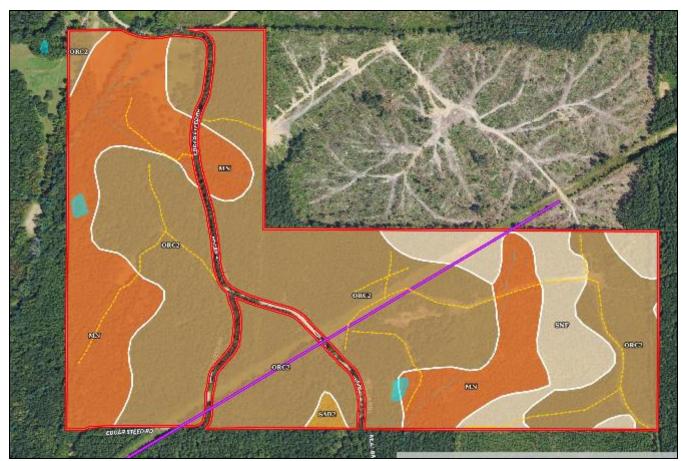

#### **SOIL MAP**

| SOIL CODE | SOIL DESCRIPTION                                                   | ACRES         | %     | CPI | NCCPI | CAP  |
|-----------|--------------------------------------------------------------------|---------------|-------|-----|-------|------|
| OrC2      | Ora fine sandy loam, 5 to 8 percent slopes, eroded                 | 96.28         | 61.28 | 0   | 39    | Зе   |
| Mn        | Mantachie loam, 0 to 2 percent slopes, occasionally flooded        | 43.02         | 27.38 | 0   | 78    | 2w   |
| SNF       | Smithdale and Sweatman soils, 15 to 45 percent slopes              | 16.88         | 10.74 | 0   | 24    | 7e   |
| SaB2      | Savannah fine sandy loam, 2 to 5 percent slopes, moderately eroded | 0.94          | 0.6   | 0   | 39    | 2e   |
| TOTALS    |                                                                    | 157.1<br>2(*) | 100%  | -   | 48.07 | 3.15 |