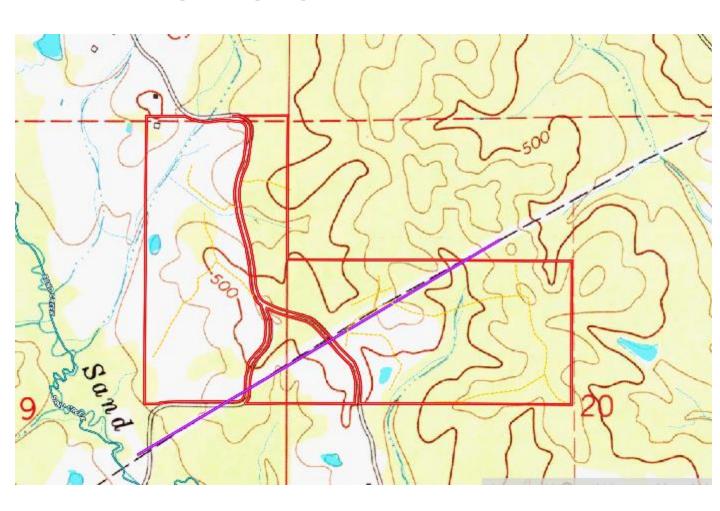

662.268.6333 C: 662.242.4220

MHalfacre@TomSmithLand.com











A Real Estate Expert You Can Trust!

# MICHAEL HALFACRE

O: 662.268.6333 C: 662.242.4220

MHalfacre@TomSmithLand.com











A Real Estate Expert You Can Trust!

# MICHAEL HALFACRE

O: 662.268.6333 C: 662.242.4220

MHalfacre@TomSmithLand.com



#### **AERIAL MAP**



#### INTERACTIVE MAP LINK

A Real Estate Expert You Can Trust!

### MICHAEL HALFACRE

O: 662.268.6333 C: 662.242.4220 MHalfacre@TomSmithLand.com



#### **INFRARED MAP**



A Real Estate Expert You Can Trust!

# MICHAEL HALFACRE

O: 662.268.6333 C: 662.242.4220 MHalfacre@TomSmithLand.com



### **OWNERSHIP MAP**



A Real Estate Expert You Can Trust!

# MICHAEL HALFACRE

O: 662.268.6333 C: 662.242.4220 MHalfacre@TomSmithLand.com



#### **TOPOGRAPHY MAP**



A Real Estate Expert You Can Trust!

### MICHAEL HALFACRE

O: 662.268.6333 C: 662.242.4220

MHalfacre@TomSmithLand.com



#### **SOIL MAP**



| SOIL CODE | SOIL DESCRIPTION                                                   | ACRES         | %     | CPI | NCCPI | CAP  |
|-----------|--------------------------------------------------------------------|---------------|-------|-----|-------|------|
| OrC2      | Ora fine sandy loam, 5 to 8 percent slopes, eroded                 | 96.28         | 61.28 | 0   | 39    | Зе   |
| Mn        | Mantachie loam, 0 to 2 percent slopes, occasionally flooded        | 43.02         | 27.38 | 0   | 78    | 2w   |
| SNF       | Smithdale and Sweatman soils, 15 to 45 percent slopes              | 16.88         | 10.74 | 0   | 24    | 7e   |
| SaB2      | S