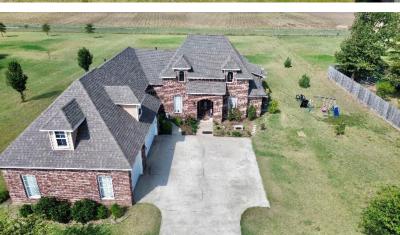

### 4-Bedroom, 3.5-Bathroom Home 9 Christy Drive, Cleveland, MS

\$545,000

Just outside Cleveland's city limits in Bolivar County, this 3,749± SF move-in ready executive home features four bedrooms and 3.5 bathrooms on a 1.08± acre lot. With two gas fireplaces, an open floor plan, and ample natural light, it is an excellent home for entertaining and holiday events. The house has three bedrooms on one side, leaving the opposite side for a guest or motherin-law suite and a bonus room above the three-car garage. The covered back porch overlooks an open field where you can enjoy many Delta sunsets. To see this home's great features, call Tracey Bell to schedule your private showing!