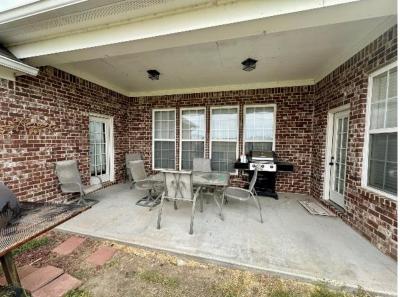

### 4-Bedroom, 3.5-Bathroom Home 9 Christy Drive, Cleveland, MS

\$545,000

Just outside Cleveland's city limits in Bolivar County, this 3,749± SF move-in ready executive home features four bedrooms and 3.5 bathrooms on a 1.08± acre lot. With two gas fireplaces, an open floor plan, and ample natural light, it is an excellent home for entertaining and holiday events. The house has three bedrooms on one side, leaving the opposite side for a guest or motherin-law suite and a bonus room above the three-car garage. The covered back porch overlooks an open field where you can enjoy many Delta sunsets. To see this home's great features, call Tracey Bell to schedule your private showing!