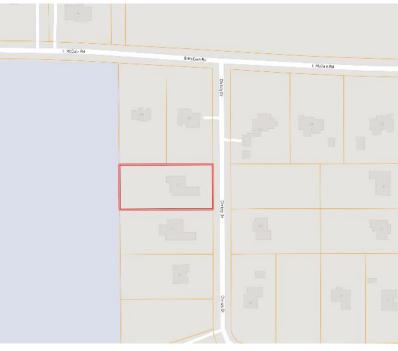

## MAPS | land id. Link

Directions from Hwy 8 & Hwy 61 in Cleveland: Travel west on East Sunflower Road for 0.4 miles. Turn right onto N. Bayou Avenue and travel 1.8 miles. Turn left onto McCain Road and travel for 0.8 miles. Turn left onto Christy Drive. After 420 feet, the home will be on the right.

Address: 9 Christy Drive, Cleveland, MS 38732