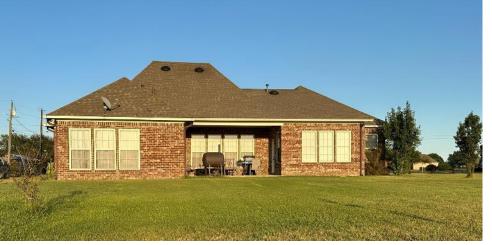

### 4-Bedroom, 3.5-Bathroom Home 9 Christy Drive, Cleveland, MS

\$545,000

Just outside Cleveland's city limits in Bolivar County, this 3,749± SF move-in ready executive home features four bedrooms and 3.5 bathrooms on a 1.08± acre lot. With two gas fireplaces, an open floor plan, and ample natural light, it is an excellent home for entertaining and holiday events. The house has three bedrooms on one side, leaving the opposite side for a guest or motherin-law suite and a bonus room above the three-car garage. The covered back porch overlooks an open field where you can enjoy many Delta sunsets. To see this home's great features, call Tracey Bell to schedule your private showing!