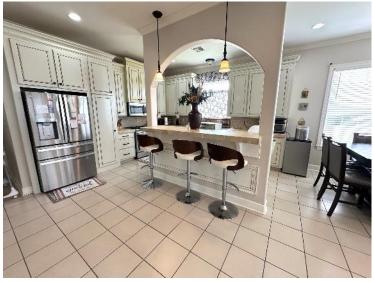

### 4-Bedroom, 3.5-Bathroom Home 9 Christy Drive, Cleveland, MS

\$545,000

Just outside Cleveland's city limits in Bolivar County, this 3,749± SF move-in ready executive home features four bedrooms and 3.5 bathrooms on a 1.08± acre lot. With two gas fireplaces, an open floor plan, and ample natural light, it is an excellent home for entertaining and holiday events. The house has three bedrooms on one side, leaving the opposite side for a guest or motherin-law suite and a bonus room above the three-car garage. The covered back porch overlooks an open field where you can enjoy many Delta sunsets. To see this home's great features, call Tracey Bell to schedule your private showing!