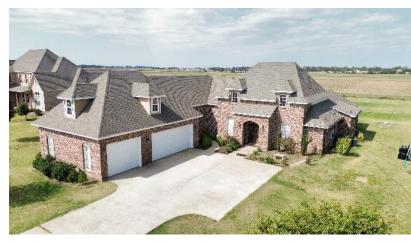

### 4-Bedroom, 3.5-Bathroom Home 9 Christy Drive, Cleveland, MS

\$545,000

Just outside Cleveland's city limits in Bolivar County, this 3,749± SF move-in ready executive home features four bedrooms and 3.5 bathrooms on a 1.08± acre lot. With two gas fireplaces, an open floor plan, and ample natural light, it is an excellent home for entertaining and holiday events. The house has three bedrooms on one side, leaving the opposite side for a guest or motherin-law suite and a bonus room above the three-car garage. The covered back porch overlooks an open field where you can enjoy many Delta sunsets. To see this home's great features, call Tracey Bell to schedule your private showing!