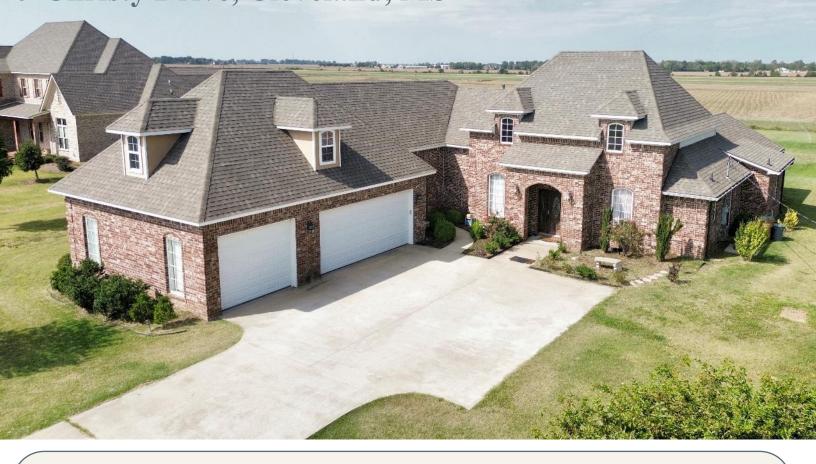

### 4-Bedroom, 3.5-Bathroom Home 9 Christy Drive, Cleveland, MS

\$545,000

Just outside Cleveland's city limits in Bolivar County, this 3,749± SF move-in ready executive home features four bedrooms and 3.5 bathrooms on a 1.08± acre lot. With two gas fireplaces, an open floor plan, and ample natural light, it is an excellent home for entertaining and holiday events. The house has three bedrooms on one side, leaving the opposite side for a guest or motherin-law suite and a bonus room above the three-car garage. The covered back porch overlooks an open field where you can enjoy many Delta sunsets. To see this home's great features, call Tracey Bell to schedule your private showing!