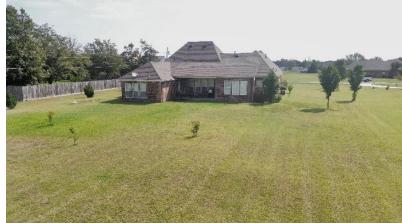

### 4-Bedroom, 3.5-Bathroom Home 9 Christy Drive, Cleveland, MS

\$545,000

Just outside Cleveland's city limits in Bolivar County, this 3,749± SF move-in ready executive home features four bedrooms and 3.5 bathrooms on a 1.08± acre lot. With two gas fireplaces, an open floor plan, and ample natural light, it is an excellent home for entertaining and holiday events. The house has three bedrooms on one side, leaving the opposite side for a guest or motherin-law suite and a bonus room above the three-car garage. The covered back porch overlooks an open field where you can enjoy many Delta sunsets. To see this home's great features, call Tracey Bell to schedule your private showing!