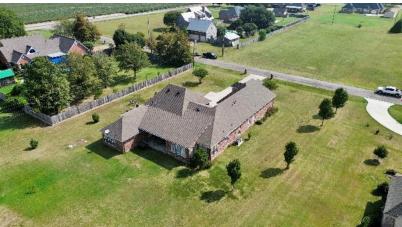

### 4-Bedroom, 3.5-Bathroom Home 9 Christy Drive, Cleveland, MS

\$545,000

Just outside Cleveland's city limits in Bolivar County, this 3,749± SF move-in ready executive home features four bedrooms and 3.5 bathrooms on a 1.08± acre lot. With two gas fireplaces, an open floor plan, and ample natural light, it is an excellent home for entertaining and holiday events. The house has three bedrooms on one side, leaving the opposite side for a guest or motherin-law suite and a bonus room above the three-car garage. The covered back porch overlooks an open field where you can enjoy many Delta sunsets. To see this home's great features, call Tracey Bell to schedule your private showing!