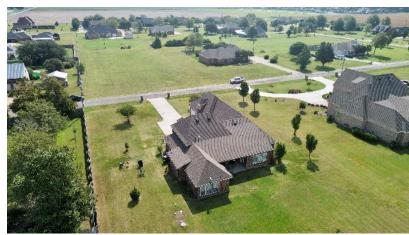

### 4-Bedroom, 3.5-Bathroom Home 9 Christy Drive, Cleveland, MS

\$545,000

Just outside Cleveland's city limits in Bolivar County, this 3,749± SF move-in ready executive home features four bedrooms and 3.5 bathrooms on a 1.08± acre lot. With two gas fireplaces, an open floor plan, and ample natural light, it is an excellent home for entertaining and holiday events. The house has three bedrooms on one side, leaving the opposite side for a guest or motherin-law suite and a bonus room above the three-car garage. The covered back porch overlooks an open field where you can enjoy many Delta sunsets. To see this home's great features, call Tracey Bell to schedule your private showing!