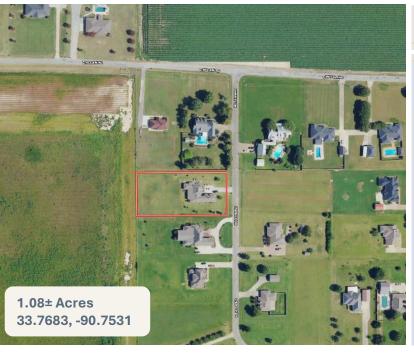

### 4-Bedroom, 3.5-Bathroom Home 9 Christy Drive, Cleveland, MS

\$545,000

Just outside Cleveland's city limits in Bolivar County, this 3,749± SF move-in ready executive home features four bedrooms and 3.5 bathrooms on a 1.08± acre lot. With two gas fireplaces, an open floor plan, and ample natural light, it is an excellent home for entertaining and holiday events. The house has three bedrooms on one side, leaving the opposite side for a guest or motherin-law suite and a bonus room above the three-car garage. The covered back porch overlooks an open field where you can enjoy many Delta sunsets. To see this home's great features, call Tracey Bell to schedule your private showing!

Address: 9 Christy Drive, Cleveland, MS 38732