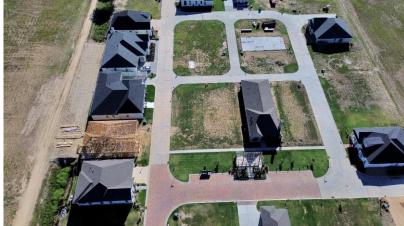

#### Lot 36 Mockingtrail Square in Cleveland, MS | Bolivar County

Build your dream home on this corner lot! Mockingtrail Square adjoins the Delta State University football stadium and the Cleveland Country Club, and both are accessible from a cart path. This lot is positioned near the community pergola and mailbox. This zero-lot line subdivision is excellent for lowyard maintenance and southern hospitality! Eight homes have already been constructed, while others are under construction. Five-floor plans are available for clients who do not want to design their homes, including attached garages, high ceilings, open layouts, and private outdoor areas. Don't wait-purchase a lot in Mockingtrail Square and build your dream home! Call Tracey Bell for more information.