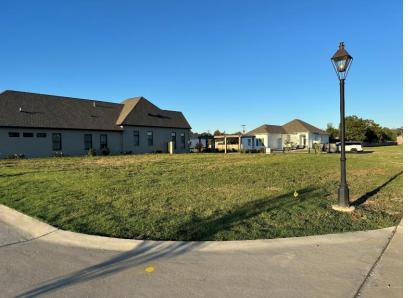

#### Lot 36 Mockingtrail Square in Cleveland, MS | Bolivar County

Build your dream home on this corner lot! Mockingtrail Square adjoins the Delta State University football stadium and the Cleveland Country Club, and both are accessible from a cart path. This lot is positioned near the community pergola and mailbox. This zero-lot line subdivision is excellent for lowyard maintenance and southern hospitality! Eight homes have already been constructed, while others are under construction. Five-floor plans are available for clients who do not want to design their homes, including attached garages, high ceilings, open layouts, and private outdoor areas. Don't wait-purchase a lot in Mockingtrail Square and build your dream home! Call Tracey Bell for more information.