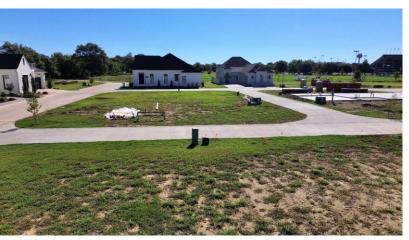

#### Lot 36 Mockingtrail Square in Cleveland, MS | Bolivar County

Build your dream home on this corner lot! Mockingtrail Square adjoins the Delta State University football stadium and the Cleveland Country Club, and both are accessible from a cart path. This lot is positioned near the community pergola and mailbox. This zero-lot line subdivision is excellent for lowyard maintenance and southern hospitality! Eight homes have already been constructed, while others are under construction. Five-floor plans are available for clients who do not want to design their homes, including attached garages, high ceilings, open layouts, and private outdoor areas. Don't wait-purchase a lot in Mockingtrail Square and build your dream home! Call Tracey Bell for more information.