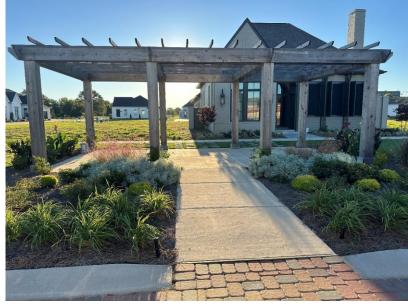

#### Lot 36 Mockingtrail Square in Cleveland, MS | Bolivar County

Build your dream home on this corner lot! Mockingtrail Square adjoins the Delta State University football stadium and the Cleveland Country Club, and both are accessible from a cart path. This lot is positioned near the community pergola and mailbox. This zero-lot line subdivision is excellent for lowyard maintenance and southern hospitality! Eight homes have already been constructed, while others are under construction. Five-floor plans are available for clients who do not want to design their homes, including attached garages, high ceilings, open layouts, and private outdoor areas. Don't wait-purchase a lot in Mockingtrail Square and build your dream home! Call Tracey Bell for more information.