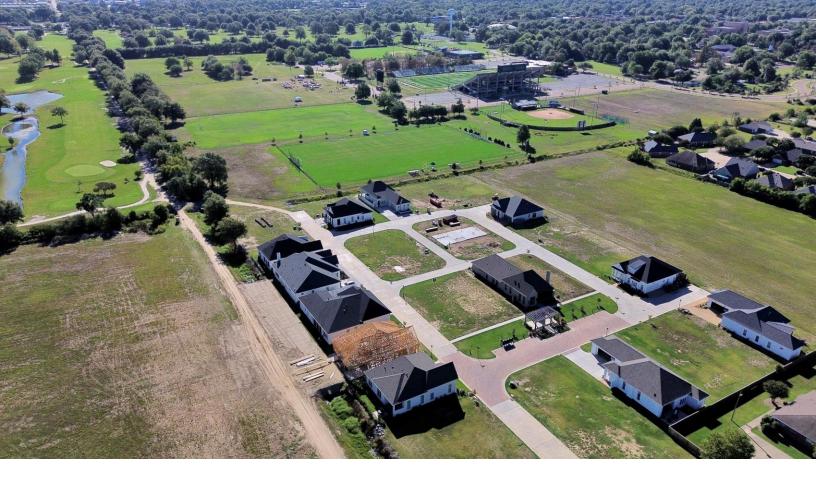

#### Lot 36 Mockingtrail Square in Cleveland, MS | Bolivar County

Build your dream home on this corner lot! Mockingtrail Square adjoins the Delta State University football stadium and the Cleveland Country Club, and both are accessible from a cart path. This lot is positioned near the community pergola and mailbox. This zero-lot line subdivision is excellent for lowyard maintenance and southern hospitality! Eight homes have already been constructed, while others are under construction. Five-floor plans are available for clients who do not want to design their homes, including attached garages, high ceilings, open layouts, and private outdoor areas. Don't wait-purchase a lot in Mockingtrail Square and build your dream home! Call Tracey Bell for more information.