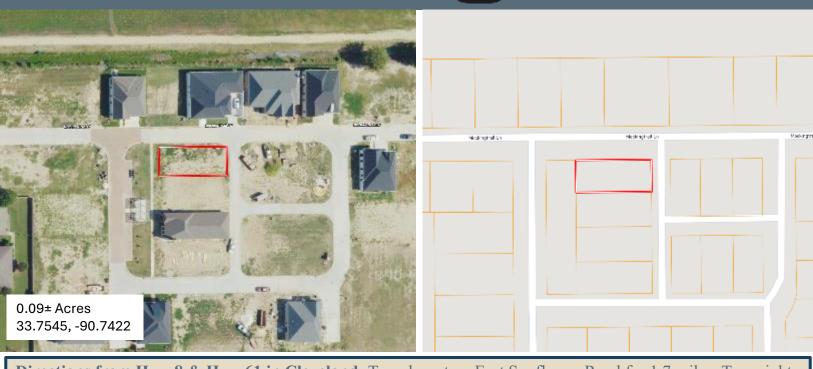

## MAPS | land id. Link

<u>Directions from Hwy 8 & Hwy 61 in Cleveland</u>: Travel west on East Sunflower Road for 1.7 miles. Turn right onto Ronaldman Road and travel 0.3 miles. Turn right onto Mockingtrail Lane, then take a slight left to stay on Mockingtrail Lane, then travel for 0.2 miles. The property will be on the right.