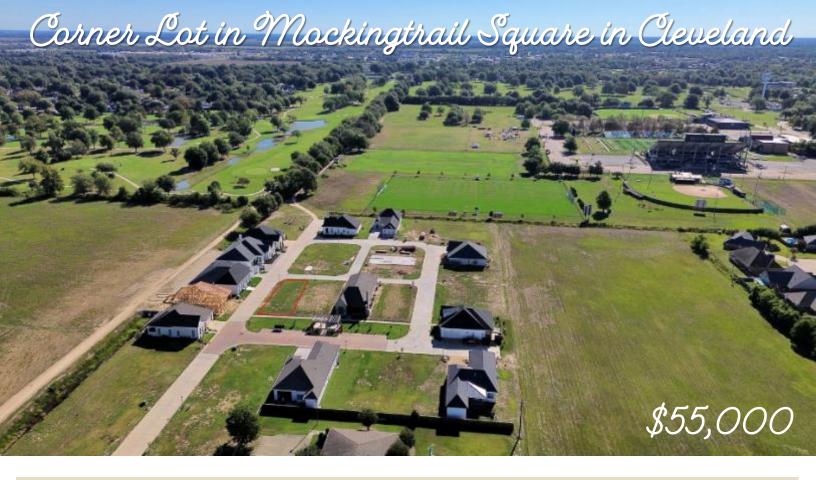

#### Lot 36 Mockingtrail Square in Cleveland, MS | Bolivar County

Build your dream home on this corner lot! Mockingtrail Square adjoins the Delta State University football stadium and the Cleveland Country Club, and both are accessible from a cart path. This lot is positioned near the community pergola and mailbox. This zero-lot line subdivision is excellent for lowyard maintenance and southern hospitality! Eight homes have already been constructed, while others are under construction. Five-floor plans are available for clients who do not want to design their homes, including attached garages, high ceilings, open layouts, and private outdoor areas. Don't wait-purchase a lot in Mockingtrail Square and build your dream home! Call Tracey Bell for more information.