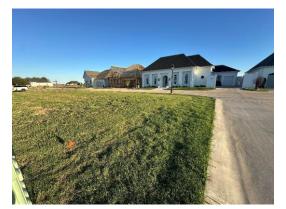

#### Lot 36 Mockingtrail Square in Cleveland, MS | Bolivar County

Build your dream home on this corner lot! Mockingtrail Square adjoins the Delta State University football stadium and the Cleveland Country Club, and both are accessible from a cart path. This lot is positioned near the community pergola and mailbox. This zero-lot line subdivision is excellent for lowyard maintenance and southern hospitality! Eight homes have already been constructed, while others are under construction. Five-floor plans are available for clients who do not want to design their homes, including attached garages, high ceilings, open layouts, and private outdoor areas. Don't wait-purchase a lot in Mockingtrail Square and build your dream home! Call Tracey Bell for more information.