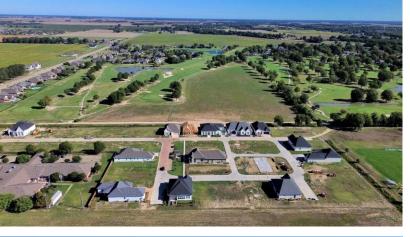

#### Lot 36 Mockingtrail Square in Cleveland, MS | Bolivar County

Build your dream home on this corner lot! Mockingtrail Square adjoins the Delta State University football stadium and the Cleveland Country Club, and both are accessible from a cart path. This lot is positioned near the community pergola and mailbox. This zero-lot line subdivision is excellent for lowyard maintenance and southern hospitality! Eight homes have already been constructed, while others are under construction. Five-floor plans are available for clients who do not want to design their homes, including attached garages, high ceilings, open layouts, and private outdoor areas. Don't wait-purchase a lot in Mockingtrail Square and build your dream home! Call Tracey Bell for more information.