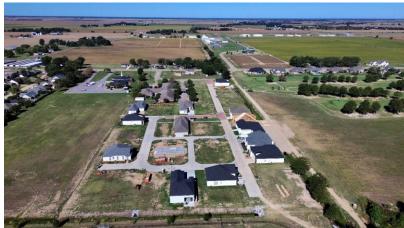

#### Lot 36 Mockingtrail Square in Cleveland, MS | Bolivar County

Build your dream home on this corner lot! Mockingtrail Square adjoins the Delta State University football stadium and the Cleveland Country Club, and both are accessible from a cart path. This lot is positioned near the community pergola and mailbox. This zero-lot line subdivision is excellent for lowyard maintenance and southern hospitality! Eight homes have already been constructed, while others are under construction. Five-floor plans are available for clients who do not want to design their homes, including attached garages, high ceilings, open layouts, and private outdoor areas. Don't wait-purchase a lot in Mockingtrail Square and build your dream home! Call Tracey Bell for more information.