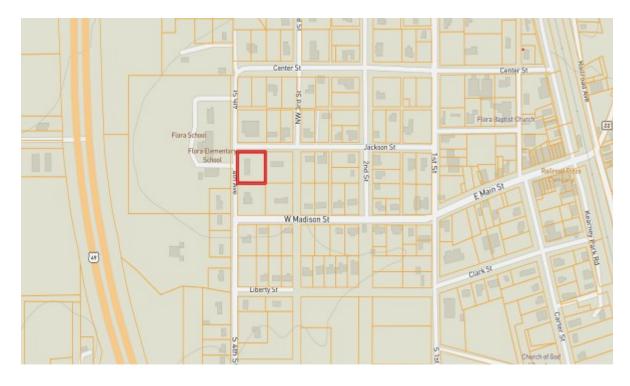

### Ownership Map

# Directional Map

DIRECTIONS FROM THE INTERSECTION OF HWY 49 & HWY 22 IN FLORA, MS:
Head Northwest on US 49 N for 36 feet. Turn right onto Peach Street. In 0.1 miles
turn left onto SW Fourth Street, the destination will be on your left.

GOOGLE MAP LINK

114 SWFourth Street, Flora, MS 39071