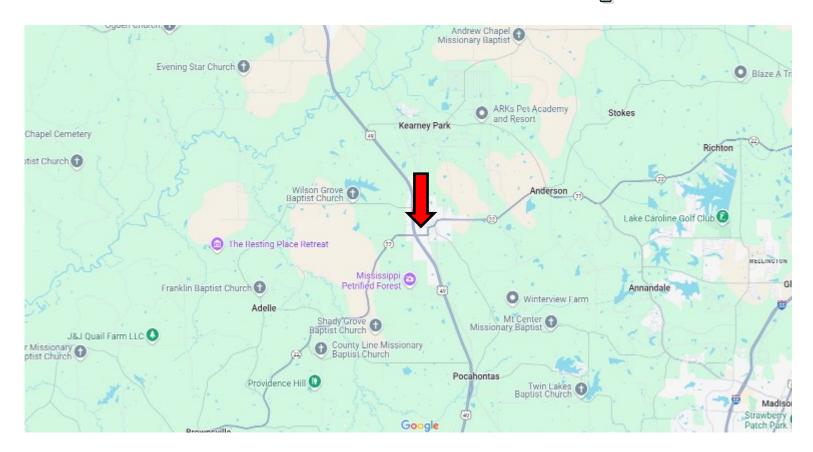

# Directional Map

DIRECTIONS FROM THE INTERSECTION OF HWY 49 & HWY 22 IN FLORA, MS:
Head Northwest on US 49 N for 36 feet. Turn right onto Peach Street. In 0.1 miles
turn left onto SW Fourth Street, the destination will be on your left.