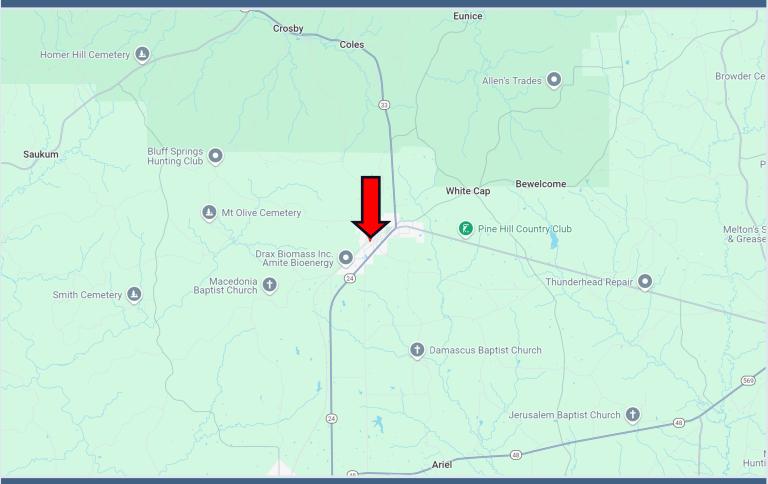

# DIRECTIONAL MAP

<u>Directions from the intersection of MS-33 and MS-24 in Gloster, MS</u>: Travel west on MS-33/Lower Gloster Rd for .7 miles. Turn right onto E. Tate Drive and travel .3 miles. Turn left onto E. Railroad and travel 350 ft. The property will be on the left. <u>517 E. Railroad Ave S, Gloster, MS 39638—Google Map Link</u>