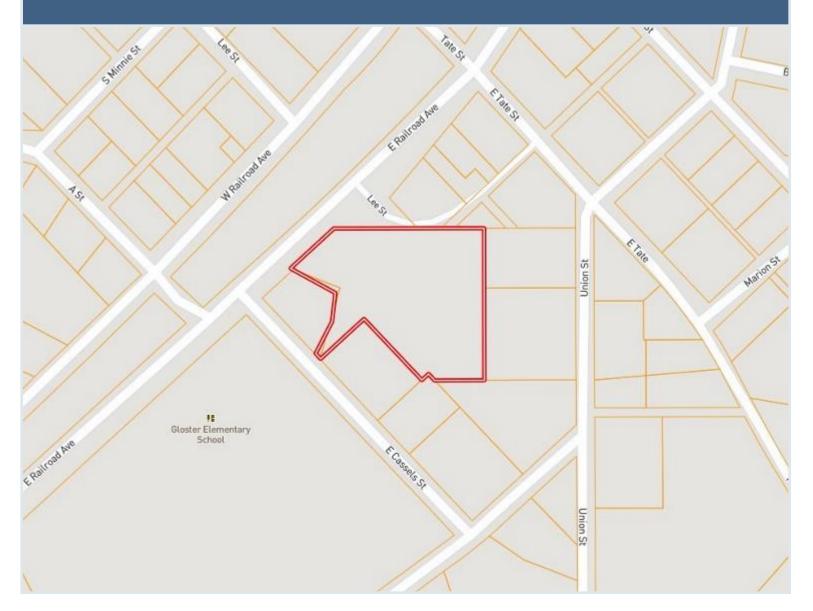

a private tour!

#### 517 E. Railroad Ave S, Gloster, MS 39638-Google Map Link

<complex-block>

Information is believed to be accurate but not guaranteed

















### A Real Estate Expert You Can Trust!



MANAGING BROKER O: 601.990.5070 C: 601.565.1070 Clif@TomSmithLand.com

TomSmithLandandHomes.com



2011-2024 BEST BROKERAGES

















### A Real Estate Expert You Can Trust!





CLIF CANNON MANAGING BROKER

O: 601.990.5070 C: 601.565.1070 Clif@TomSmithLand.com

TomSmithLandandHomes.com

Information is believed to be accurate but not guaranteed.

## **AERIAL MAP**

31.1947, -91:0230

2.3+/- Acres

### Interactive Map Link

### A Real Estate Expert You Can Trust!



O: 601.990.5070 C: 601.565.1070 Clif@TomSmithLand.com

TomSmithLandandHomes.com





## **OWNERSHIP MAP**



### A Real Estate Expert You Can Trust!



O: 601.990.5070 C: 601.565.1070 Clif@TomSmithLand.com

TomSmithLandandHomes.com



# DIRECTIONAL MAP



<u>Directions from the intersection of MS-33 and MS-24 in Gloster, MS</u>: Travel west on MS-33/Lower Gloster Rd for .7 miles. Turn right onto E. Tate Drive and travel .3 miles. Turn left onto E. Railroad and travel 350 ft. The property will be on the left. <u>517 E. Railroad Ave S, Gloster, MS 39638—Google Map Link</u>