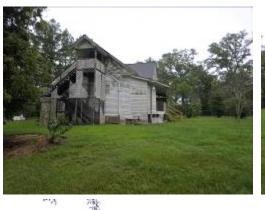

#### \$79,900

Located in the peaceful and growing community of Gloster, MS, in Amite County, this 2-story home offers a unique blend of historical character and potential. Built in 1902 and sitting on 2.3 acres, the property features four bedrooms, 2.5 baths, and spacious rooms with 12-foot ceilings, giving it an open feel. The home includes original hardwood floors and a bonus room that could serve as a home office or playroom. Two central units provide comfort, while an additional building offers flexibility as a guest space or man cave. The fenced yard offers privacy, and the in-ground pool provides a spot for outdoor relaxation. Multiple porches invite you to enjoy the quiet surroundings. Though the home needs some updates and repairs, it offers plenty of potential for those willing to take on a project. The large lot provides space for gardening or other outdoor activities. Located in a quiet community and just minutes from new industries, this property is well-positioned for future growth. Call Clif Cannon today to schedule a private tour!