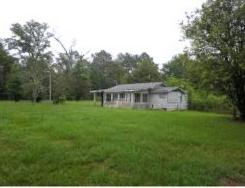

#### \$79,900

Located in the peaceful and growing community of Gloster, MS, in Amite County, this 2-story home offers a unique blend of historical character and potential. Built in 1902 and sitting on 2.3 acres, the property features four bedrooms, 2.5 baths, and spacious rooms with 12-foot ceilings, giving it an open feel. The home includes original hardwood floors and a bonus room that could serve as a home office or playroom. Two central units provide comfort, while an additional building offers flexibility as a guest space or man cave. The fenced yard offers privacy, and the in-ground pool provides a spot for outdoor relaxation. Multiple porches invite you to enjoy the quiet surroundings. Though the home needs some updates and repairs, it offers plenty of potential for those willing to take on a project. The large lot provides space for gardening or other outdoor activities. Located in a quiet community and just minutes from new industries, this property is well-positioned for future growth. Call Clif Cannon today to schedule a private tour!