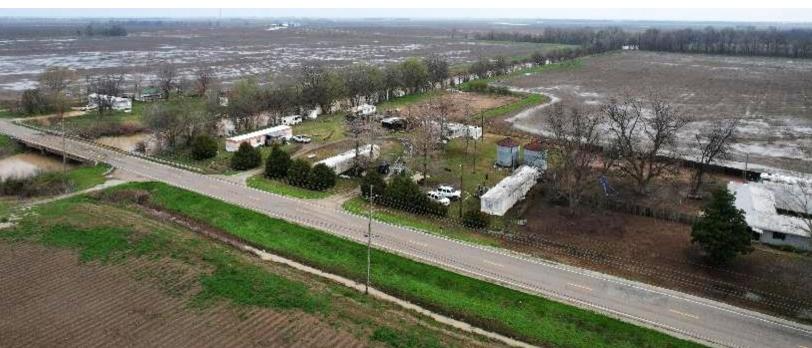

### Investment Property in Bolivar County 2544 Highway 8 W, Cleveland, MS 38732

This income-generating property, located at 2544 HWY 8 West in Bolivar County, includes four trailers, each currently rented at \$500 monthly. Tenants cover their electricity expenses, and the property generates approximately \$2,000 in monthly rental income. Priced at \$150,000, this property offers an excellent opportunity for anyone looking to generate passive income. Don't miss out on this investment opportunity - call Anthony Steen today!