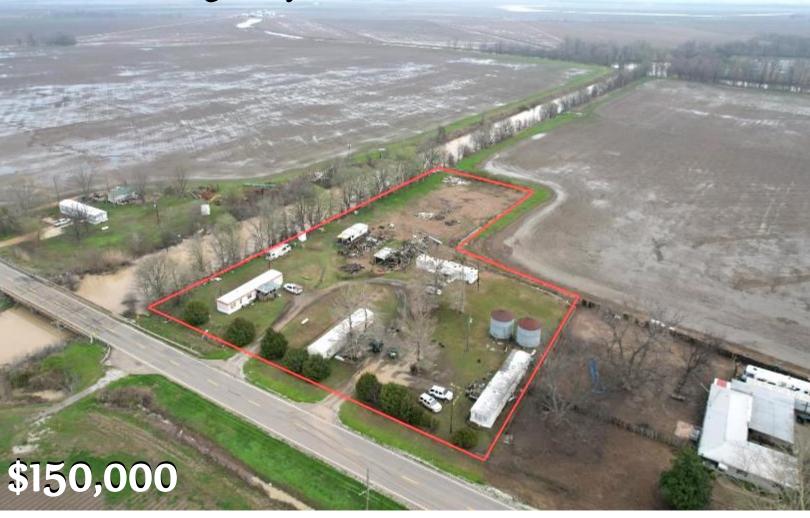

### Investment Property in Bolivar County 2544 Highway 8 W, Cleveland, MS 38732

This income-generating property, located at 2544 HWY 8 West in Bolivar County, includes four trailers, each currently rented at \$500 monthly. Tenants cover their electricity expenses, and the property generates approximately \$2,000 in monthly rental income. Priced at \$150,000, this property offers an excellent opportunity for anyone looking to generate passive income. Don't miss out on this investment opportunity - call Anthony Steen today!