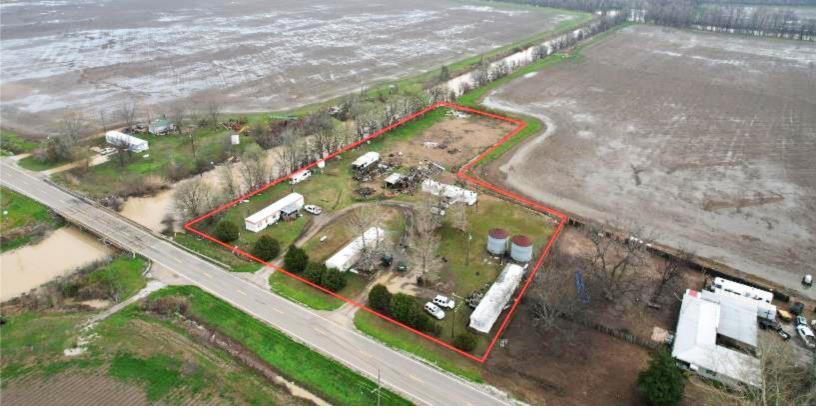

### Investment Property in Bolivar County 2544 Highway 8 W, Cleveland, MS 38732

This income-generating property, located at 2544 HWY 8 West in Bolivar County, includes four trailers, each currently rented at \$500 monthly. Tenants cover their electricity expenses, and the property generates approximately \$2,000 in monthly rental income. Priced at \$150,000, this property offers an excellent opportunity for anyone looking to generate passive income. Don't miss out on this investment opportunity - call Anthony Steen today!