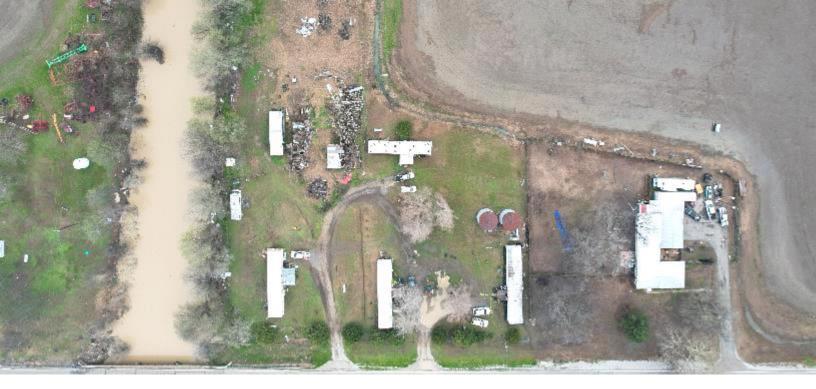

### Investment Property in Bolivar County 2544 Highway 8 W, Cleveland, MS 38732

This income-generating property, located at 2544 HWY 8 West in Bolivar County, includes four trailers, each currently rented at \$500 monthly. Tenants cover their electricity expenses, and the property generates approximately \$2,000 in monthly rental income. Priced at \$150,000, this property offers an excellent opportunity for anyone looking to generate passive income. Don't miss out on this investment opportunity - call Anthony Steen today!