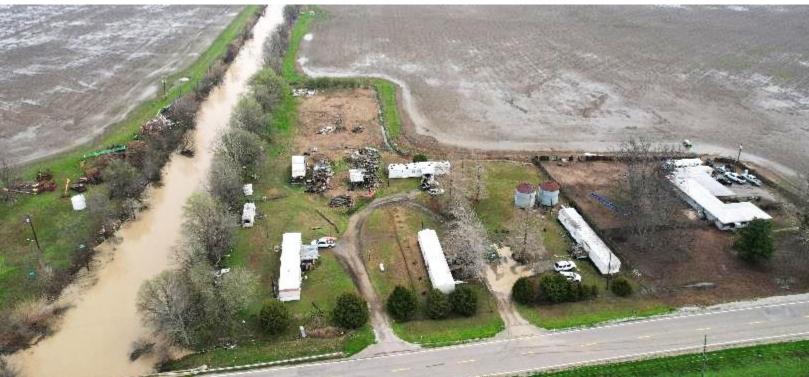

### Investment Property in Bolivar County 2544 Highway 8 W, Cleveland, MS 38732

This income-generating property, located at 2544 HWY 8 West in Bolivar County, includes four trailers, each currently rented at \$500 monthly. Tenants cover their electricity expenses, and the property generates approximately \$2,000 in monthly rental income. Priced at \$150,000, this property offers an excellent opportunity for anyone looking to generate passive income. Don't miss out on this investment opportunity - call Anthony Steen today!