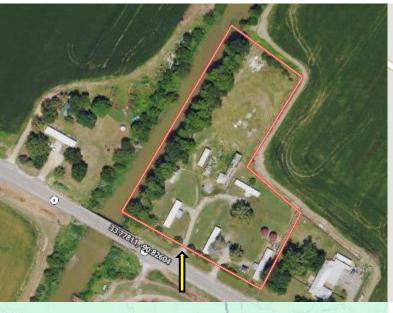

### Investment Property in Bolivar County 2544 Highway 8 W, Cleveland, MS 38732

This income-generating property, located at 2544 HWY 8 West in Bolivar County, includes four trailers, each currently rented at \$500 monthly. Tenants cover their electricity expenses, and the property generates approximately \$2,000 in monthly rental income. Priced at \$150,000, this property offers an excellent opportunity for anyone looking to generate passive income. Don't miss out on this investment opportunity - call Anthony Steen today!

#### Click for the Interactive Map

Address: 2544 Highway 8 W, Cleveland, MS 38732

<u>in Cleveland, MS:</u> Travel west on MS-8 W for 6.8 miles.

The property will be on the right.

<u>Google Map Link</u>

Information is believed to be accurate but not guaranteed