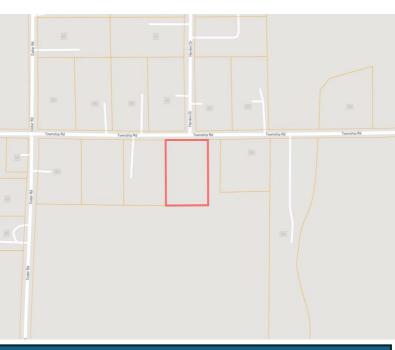

Bring the floor plans of your dream home to this peaceful neighborhood! This  $2.0\pm$  acre lot has excellent views of the Delta sunset each night off your back porch! There is also plenty of room for a pool, shop, garden, and guest house. The location allows for tranquil living with the convenience of stores & restaurants just ten minutes away in Cleveland. To learn more about this property and to schedule your private showing, call Tracey Bell today!

## TRACEY BELL MANAGING BROKER

O: 662.441.2500 C: 662.719.4720

Tracey@TomSmithLand.com

TomSmithLandandHomes.com

Directions from the Intersection of HWY 61 & **HWY 8 in Cleveland:** Travel north on HWY 61 for 3.1 miles. Turn left onto Township Road. After 3.4 miles, the lot will be on the left. Click for Google Maps