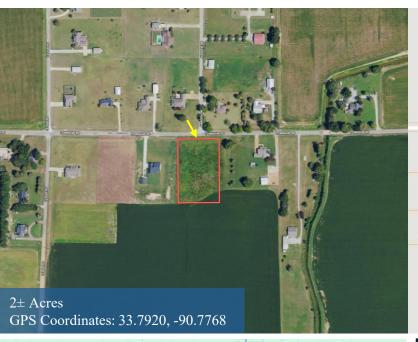

Bring the floor plans of your dream home to this peaceful neighborhood! This  $2.0\pm$  acre lot has excellent views of the Delta sunset each night off your back porch! There is also plenty of room for a pool, shop, garden, and guest house. The location allows for tranquil living with the convenience of stores & restaurants just ten minutes away in Cleveland. To learn more about this property and to schedule your private showing, call Tracey Bell today!