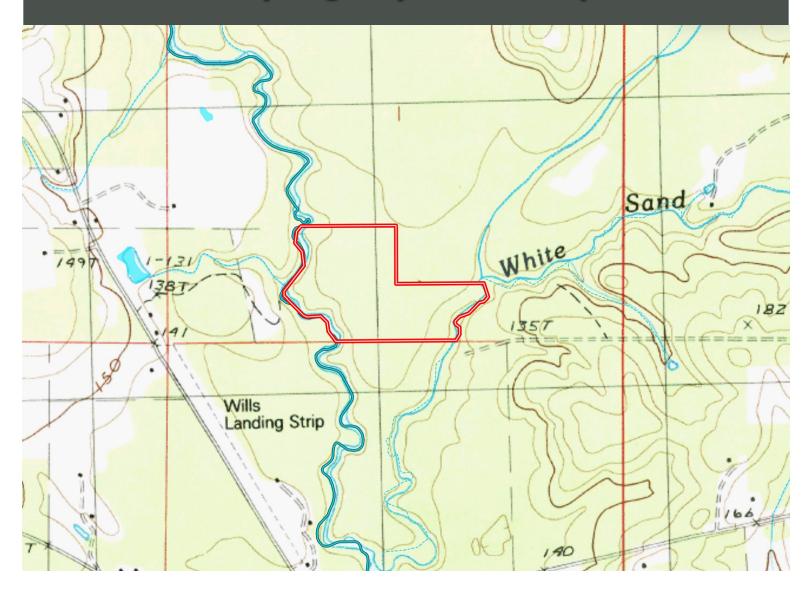

might be just what you need. Located along a year-round creek on the western edge, it features beautiful hardwood bottoms, offering excellent recreational and potential investment opportunities. Please note, however, that the property is landlocked with no easement, limiting access.

<u>Directions from the intersection of US-11 and MS-26 in Poplarville, MS</u>: Travel west on MS-26 for 7.2 miles. Turn right onto Holden Road and travel for 1 mile. <u>GOOGLE MAP LINK</u>



# Aerial Map



#### Click Here for the LandId Interactive Map Link

### A Real Estate Expert You Can Trust!



O: 601.990.5070 C: 601.565.1070 Clif@TomSmithLand.com



# Ownership Map



### A Real Estate Expert You Can Trust!



MANAGING BROKER O: 601.990.5070 C: 601.565.1070 Clif@TomSmithLand.com



# Topographic Map



### A Real Estate Expert You Can Trust!



MANAGING BROKER O: 601.990.5070 C: 601.565.1070 Clif@TomSmithLand.com



# FLOOD MAP



### A Real Estate Expert You Can Trust!



O: 601.990.5070 C: 601.565.1070 Clif@TomSmithLand.com



# **Directional Map**



Directions from the intersection of US-11 and MS-26 in Poplarville, MS: Travel west on MS-26 for 7.2 miles. Turn right onto Holden Road and travel for 1 mile.

#### GOOGLE MAP LINK