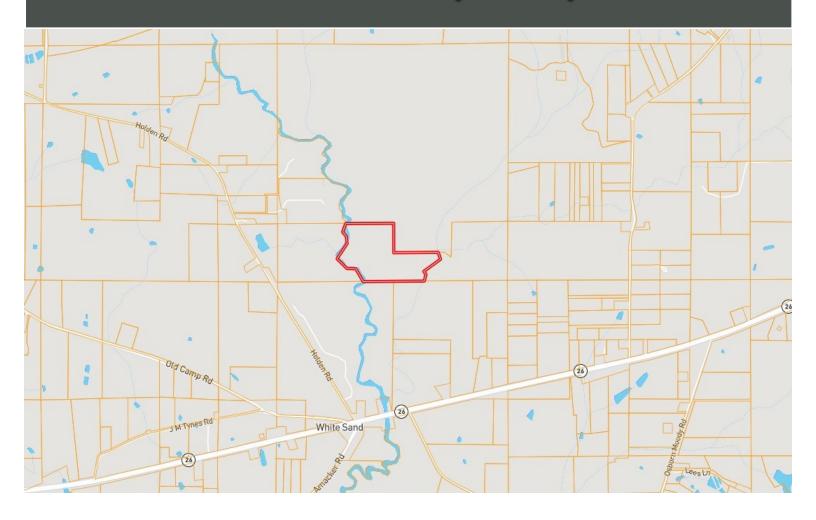

# Ownership Map

<u>Directions from the intersection of US-11 and MS-26 in Poplarville, MS</u>: Travel west on MS-26 for 7.2 miles. Turn right onto Holden Road and travel for 1 mile. <u>GOOGLE MAP LINK</u>

# **Directional Map**

Directions from the intersection of US-11 and MS-26 in Poplarville, MS: Travel west on MS-26 for 7.2 miles. Turn right onto Holden Road and travel for 1 mile.