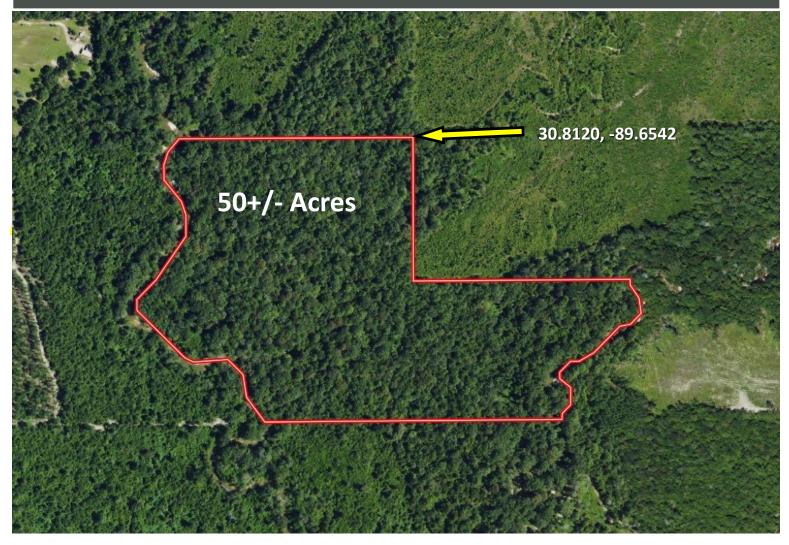

# Aerial Map

## 50+/- Acre Recreational Tract in Pearl River County, MS

If you're searching for a great hunting property at an affordable price, this tract might be just what you need. Located along a year-round creek on the western edge, it features beautiful hardwood bottoms, offering excellent recreational and potential investment opportunities. Please note, however, that the property is landlocked with no easement, limiting access.