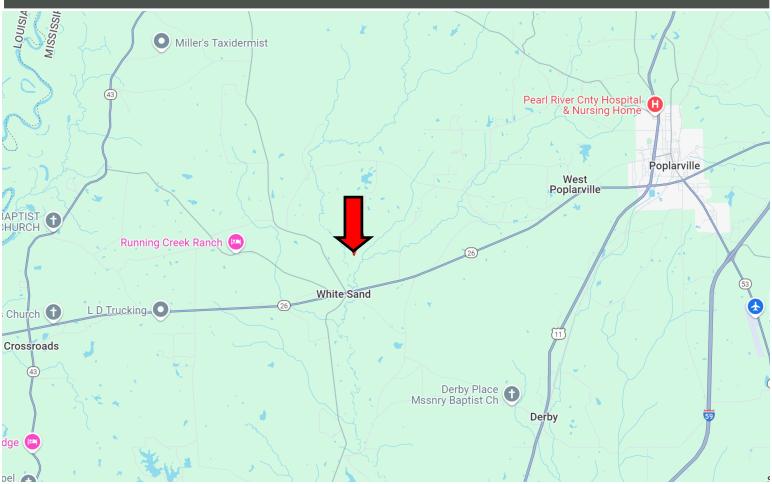

<u>Directions from the intersection of US-11 and MS-26 in Poplarville, MS</u>: Travel west on MS-26 for 7.2 miles. Turn right onto Holden Road and travel for 1 mile. <u>GOOGLE MAP LINK</u>

# **Directional Map**

Directions from the intersection of US-11 and MS-26 in Poplarville, MS: Travel west on MS-26 for 7.2 miles. Turn right onto Holden Road and travel for 1 mile.