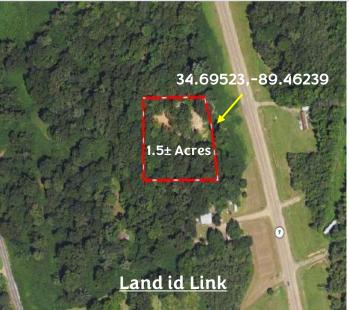

## 1.5-5 yous homestletly hynshydt gonylly, he \$59,000

Are you searching for the perfect location to build your dream home? Look no further than this 1.5± acre surveyed homesite in Marshall County, MS. Conveniently located just ten minutes south of Holly Springs and twenty-five minutes south of Oxford. This property offers a prime setting with nearby amenities. Sardis Lake is only fifteen minutes away for fishing enthusiasts, providing an ideal weekend getaway. The home site has already been cleared and is in a highly desirable area. Water is provided through a private well, and electricity is available from the city of Holly Springs. Please note the following restrictions: no mobile homes are allowed. Barndominiums are permitted, but brick framing must extend to the windows. This is the perfect place to build your dream home. Contact Kadero Edley today for a private showing!