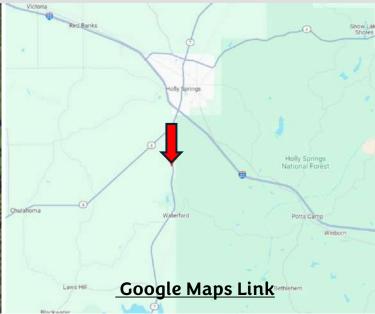

## MAPS

<u>Directions from I-22 and Hwy</u> <u>7S in Holly Springs, MS:</u> Take exit 30 for Hwy 7S/Hwy 4W. Travel south on Hwy 7 for 3.9 miles. The property will be on the right.

Office: 601.898.2772 Cell: 601.488.7000 Kadero@TomSmithLand.com