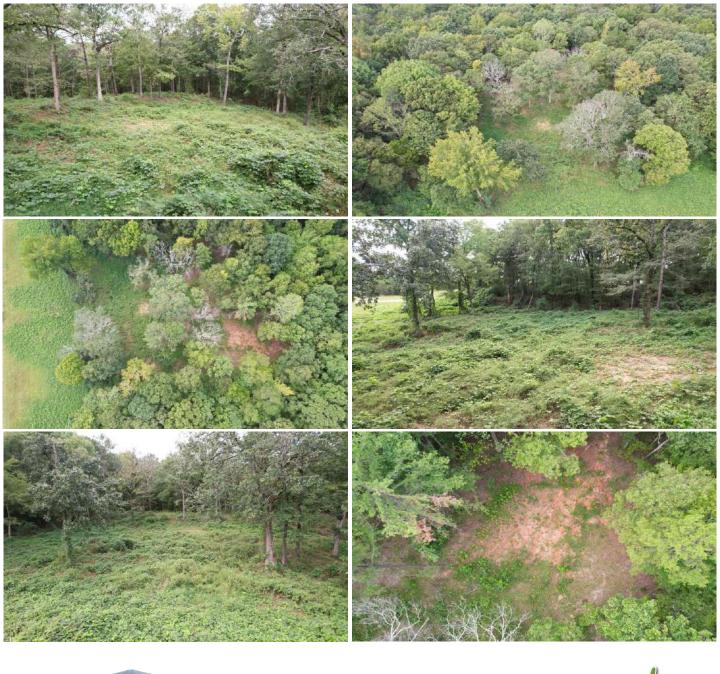

## 1.5-5 yous homestletly hynshydt gonylly, he \$59,000

Are you searching for the perfect location to build your dream home? Look no further than this 1.5± acre surveyed homesite in Marshall County, MS. Conveniently located just ten minutes south of Holly Springs and twenty-five minutes south of Oxford. This property offers a prime setting with nearby amenities. Sardis Lake is only fifteen minutes away for fishing enthusiasts, providing an ideal weekend getaway. The home site has already been cleared and is in a highly desirable area. Water is provided through a private well, and electricity is available from the city of Holly Springs. Please note the following restrictions: no mobile homes are allowed. Barndominiums are permitted, but brick framing must extend to the windows. This is the perfect place to build your dream home. Contact Kadero Edley today for a private showing!