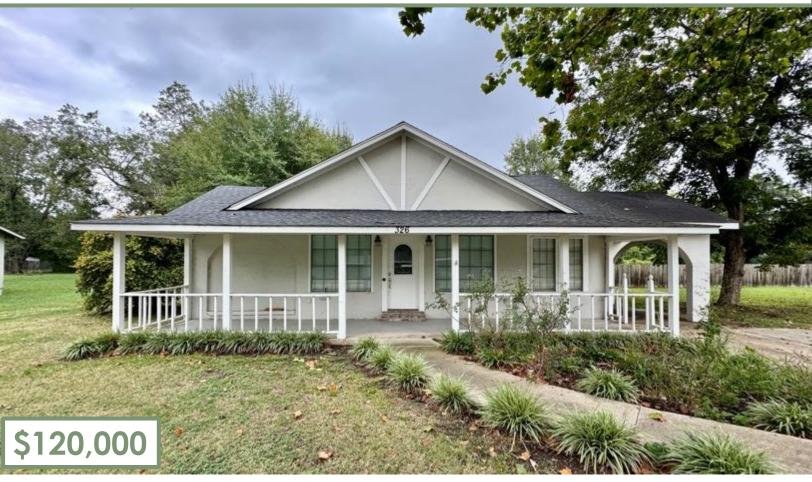

### 326 N Ruby Ave, Ruleville, MS 38771

Welcome to your perfect family home in Sunflower County at 326 N Ruby Ave, Ruleville, MS! This charming property offers 1,878 square feet of living space, featuring three bedrooms plus a versatile office or nursery. It's designed for comfort and convenience with two full baths, a spacious living room with a cozy gas fireplace, and a large fenced-in backyard. Ideally located within walking distance of The Pharm restaurant, you'll enjoy top-notch food and drinks while soaking up southern hospitality. The home sits on a generous 0.50-acre lot, complete with a screened-in back patio and side porch, perfect for outdoor gatherings and grilling. Take your chance to own this delightful home. Contact Anthony Steen today for more information or to schedule a tour!