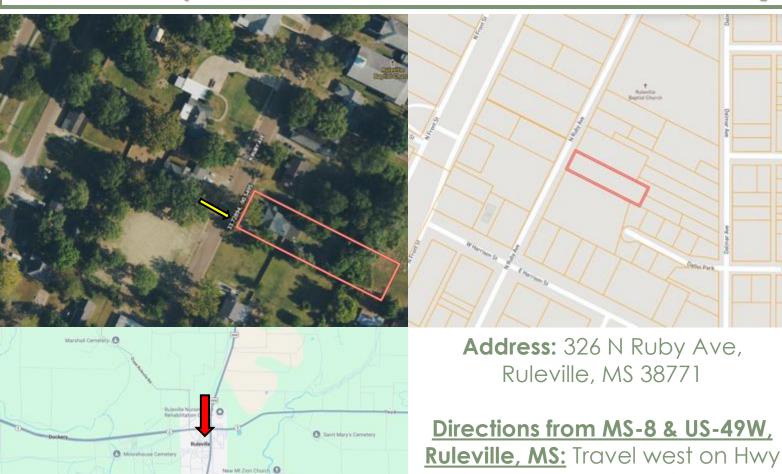

### 326 N Ruby Ave, Ruleville, MS 38771

Welcome to your perfect family home in Sunflower County at 326 N Ruby Ave, Ruleville, MS! This charming property offers 1,878 square feet of living space, featuring three bedrooms plus a versatile office or nursery. It's designed for comfort and convenience with two full baths, a spacious living room with a cozy gas fireplace, and a large fenced-in backyard. Ideally located within walking distance of The Pharm restaurant, you'll enjoy top-notch food and drinks while soaking up southern hospitality. The home sits on a generous 0.50-acre lot, complete with a screened-in back patio and side porch, perfect for outdoor gatherings and grilling. Take your chance to own this delightful home. Contact Anthony Steen today for more information or to schedule a tour!

### **Click for Interactive Map** MAPS |

8 for 0.1 miles. Turn left onto N Ruby Ave. After 0.2 miles, the

Google Map Link

house will be on the left.