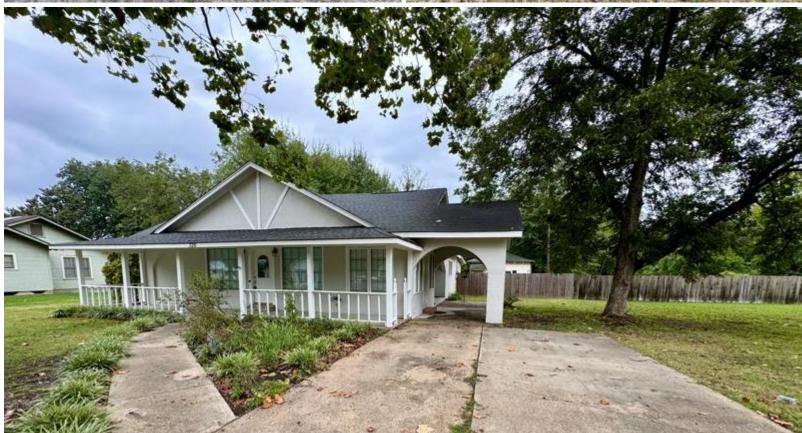

### 326 N Ruby Ave, Ruleville, MS 38771

Welcome to your perfect family home in Sunflower County at 326 N Ruby Ave, Ruleville, MS! This charming property offers 1,878 square feet of living space, featuring three bedrooms plus a versatile office or nursery. It's designed for comfort and convenience with two full baths, a spacious living room with a cozy gas fireplace, and a large fenced-in backyard. Ideally located within walking distance of The Pharm restaurant, you'll enjoy top-notch food and drinks while soaking up southern hospitality. The home sits on a generous 0.50-acre lot, complete with a screened-in back patio and side porch, perfect for outdoor gatherings and grilling. Take your chance to own this delightful home. Contact Anthony Steen today for more information or to schedule a tour!